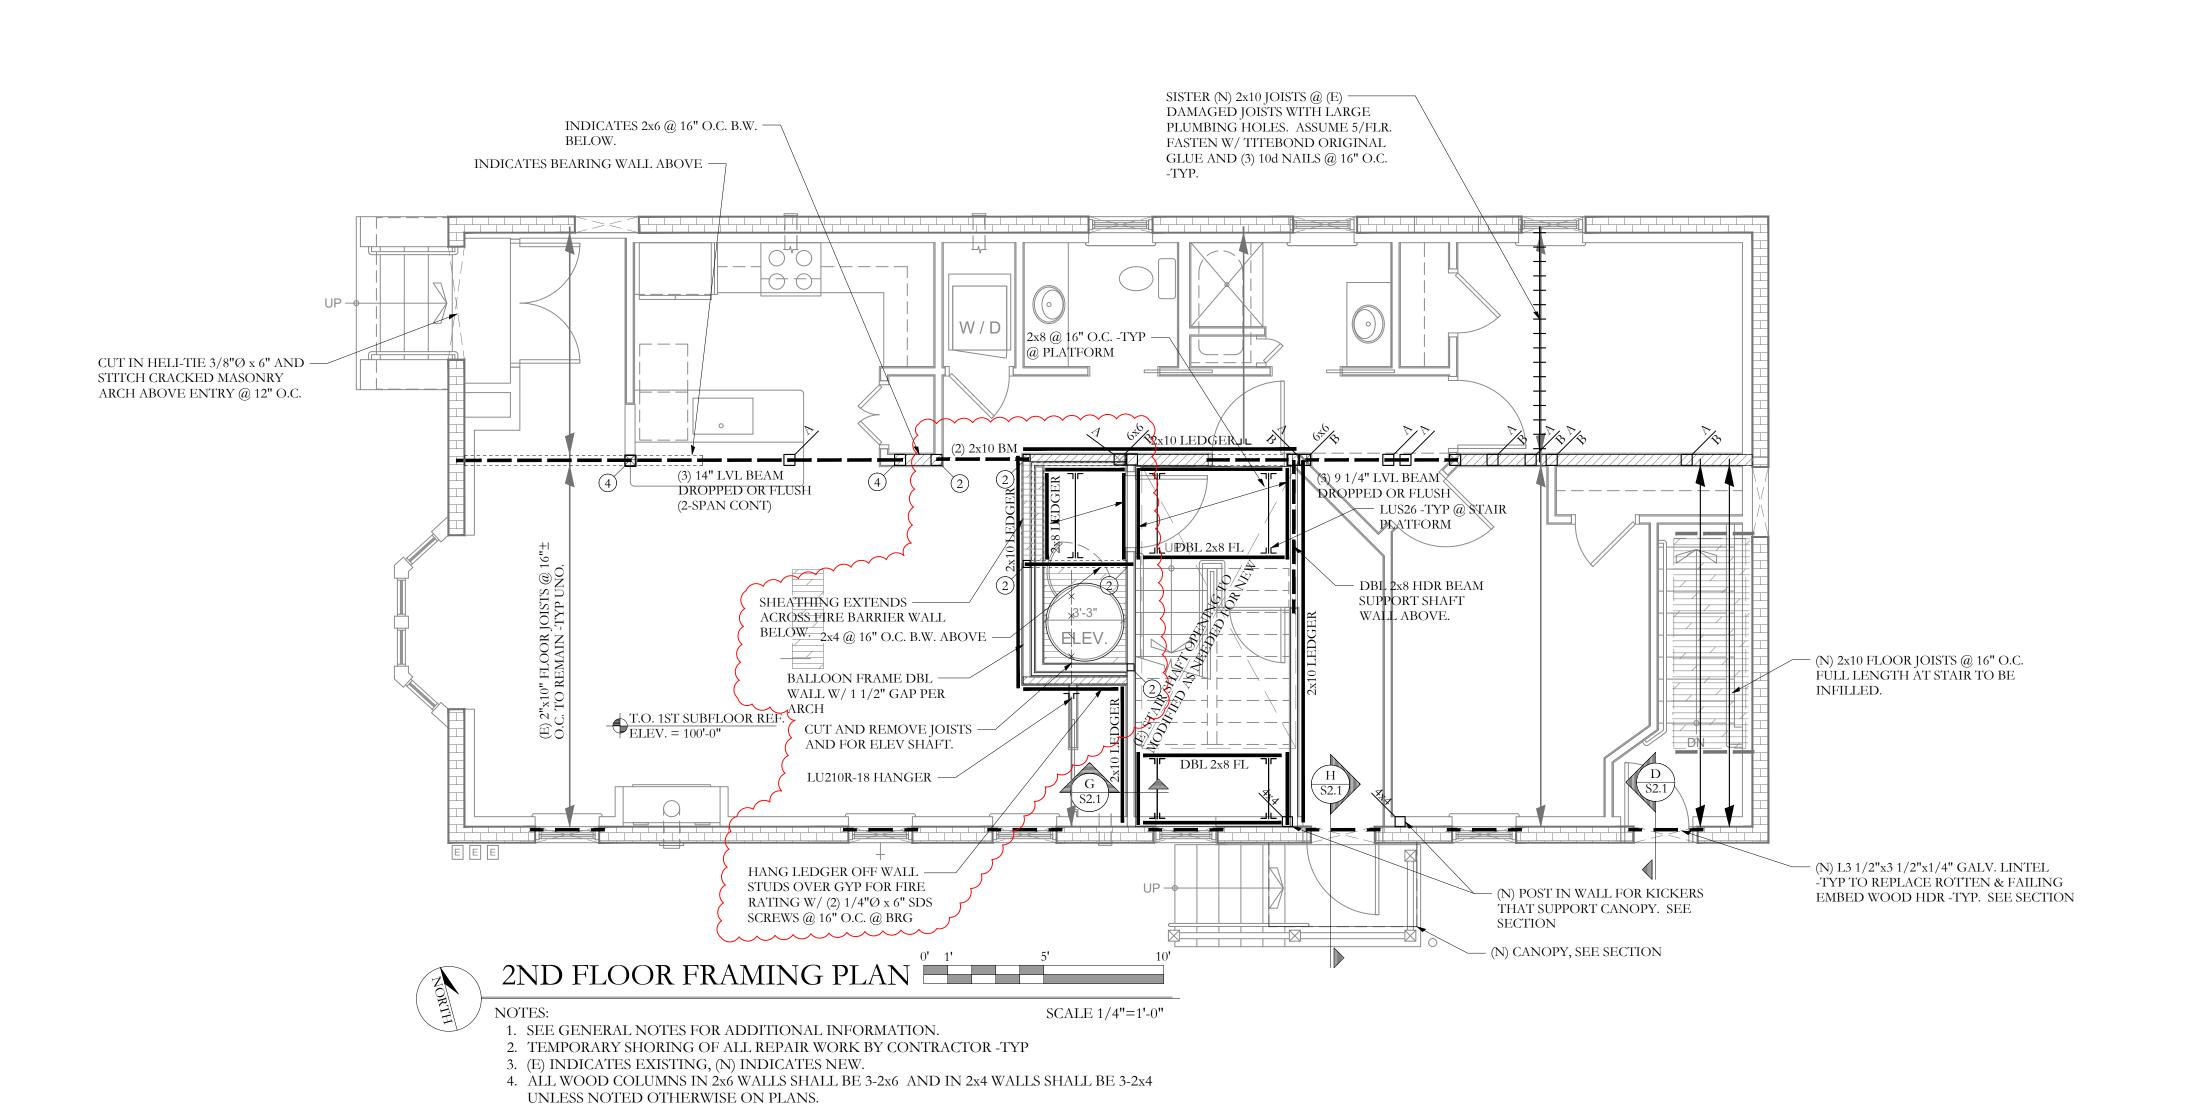

5. ALL BEAMS ARE FLUSH, UNO.

INFORMATION -TYP.

6. ALL HEADERS IN 2x6 BEARING WALLS ARE (3) 2x6, UNO. 7. ALL HEADERS IN 2x4 BEARING WALLS ARE (2) 2x8, UNO.

8. ALL FLOOR SHEATHING TO BE 3/4", SEE GENERAL NOTES FOR ADDITIONAL

CHECKED BY:

SCALE: AS NOTED

SHEET TITLE:

2nd FLOOR FRAMING PLAN

**B**UILD WITH CONFIDENCE

Portland, ME, 04101 p. 207-774-4614 f. 866-793-7835 www.structuralinteg.com

© 2012 Structural Integrity Consulting Engineers, Inc.