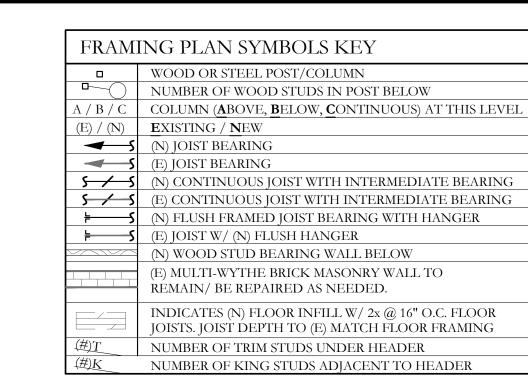

5. ALL BEAMS ARE FLUSH, UNO.

INFORMATION -TYP.

6. ALL HEADERS IN 2x6 BEARING WALLS ARE (3) 2x6, UNO. 7. ALL HEADERS IN 2x4 BEARING WALLS ARE (2) 2x8, UNO.

8. ALL FLOOR SHEATHING TO BE 3/4", SEE GENERAL NOTES FOR ADDITIONAL