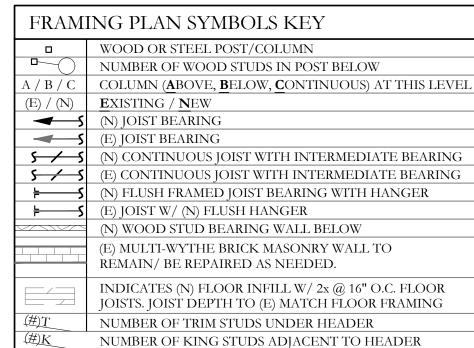

(N) CONTINUOUS JOIST WITH INTERMEDIATE BEARING (E) CONTINUOUS JOIST WITH INTERMEDIATE BEARING INDICATES (N) FLOOR INFILL W/ 2x @ 16" O.C. FLOOR

5. ALL BEAMS ARE FLUSH, UNO.

INFORMATION -TYP.

6. ALL HEADERS IN 2x6 BEARING WALLS ARE (3) 2x6, UNO.

7. ALL HEADERS IN 2x4 BEARING WALLS ARE (2) 2x8, UNO.

8. ALL FLOOR SHEATHING TO BE 3/4", SEE GENERAL NOTES FOR ADDITIONAL

**ARCHITECTURE** 565 CONGRESS ST. SUITE 304

© 2015 RYAN SENATORE

ARCHITECTURE

107 INDIA STREE PORTALND, MAINE