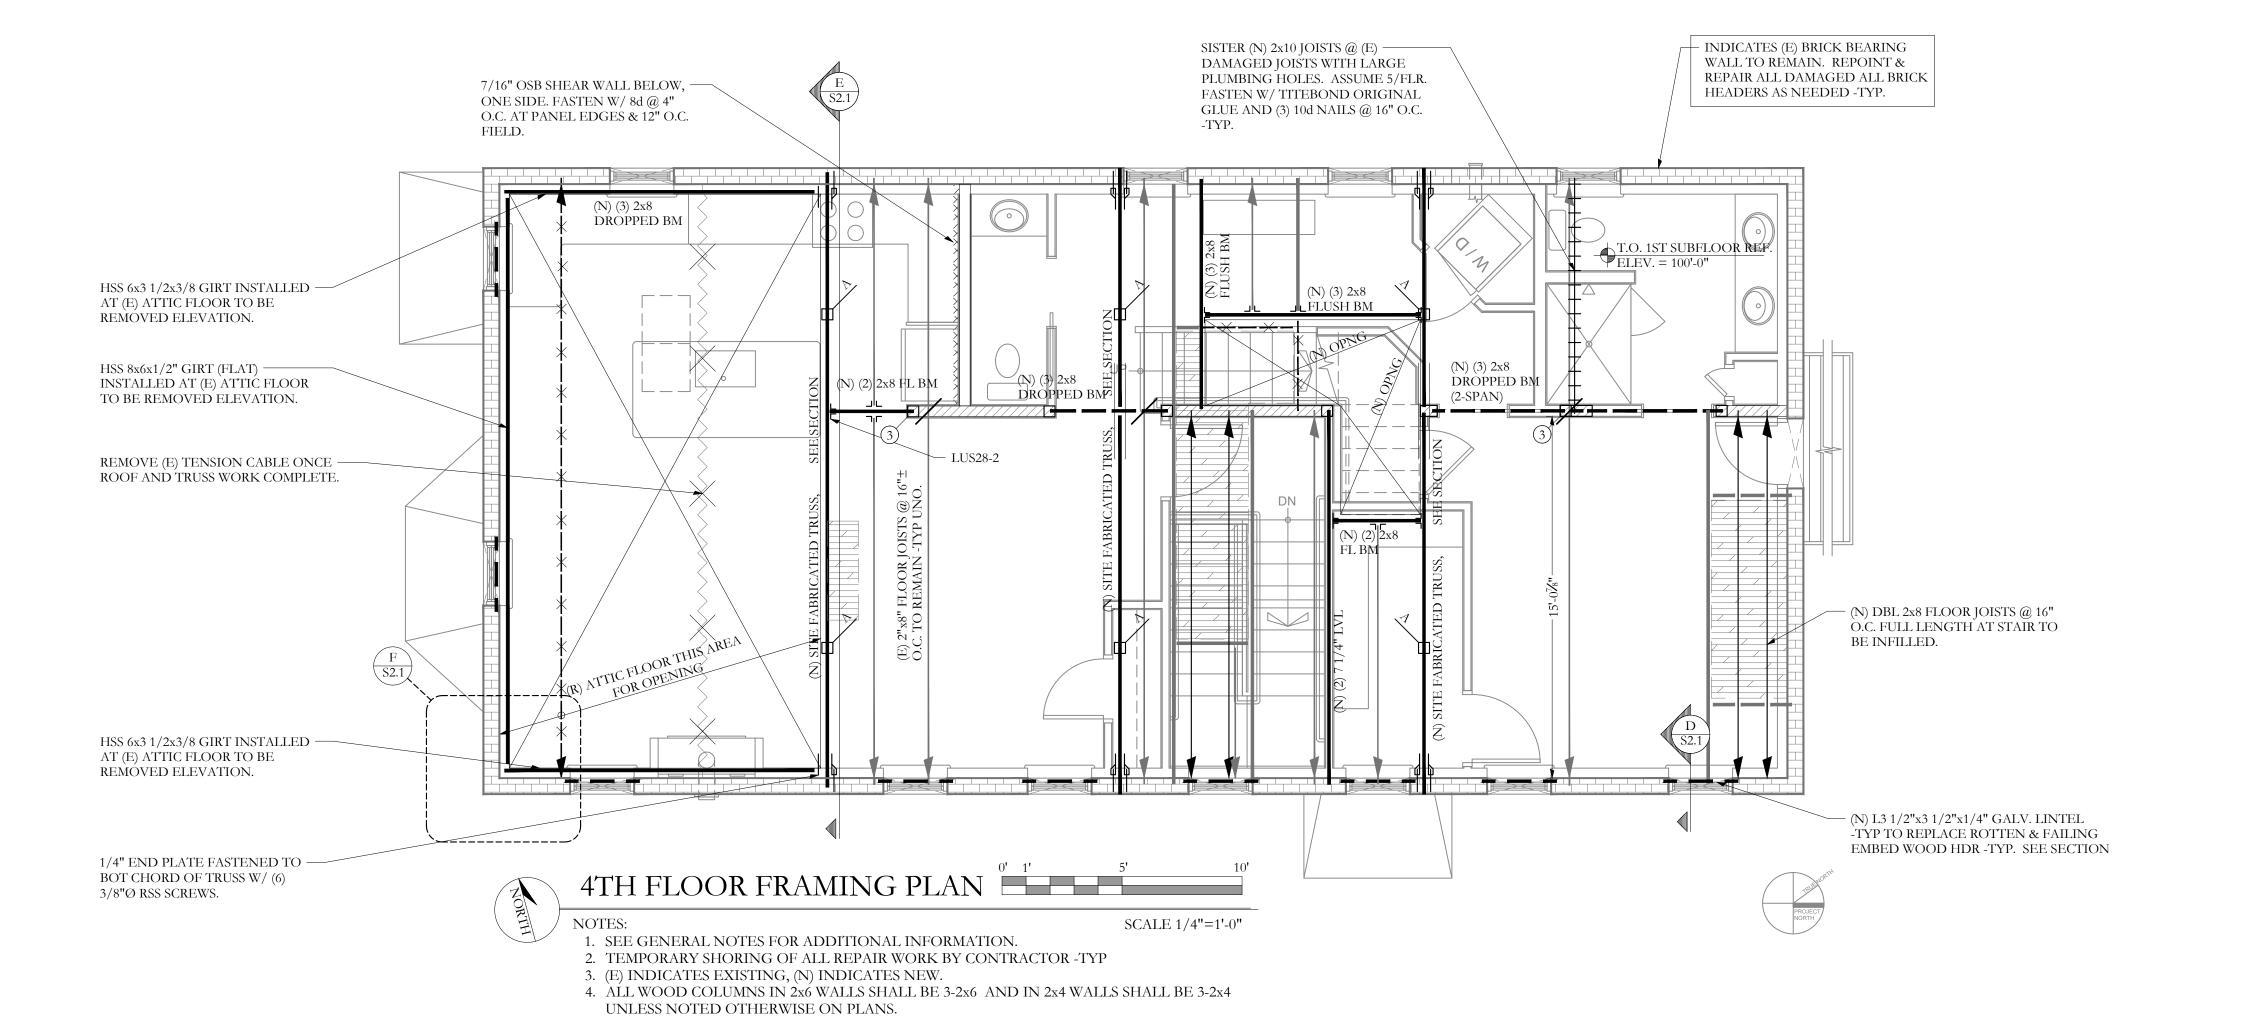

(N) CONTINUOUS JOIST WITH INTERMEDIATE BEARING (E) CONTINUOUS JOIST WITH INTERMEDIATE BEARING INDICATES (N) FLOOR INFILL W/ 2x @ 16" O.C. FLOOR

5. ALL BEAMS ARE FLUSH, UNO.

INFORMATION -TYP.

6. ALL HEADERS IN 2x6 BEARING WALLS ARE (3) 2x6, UNO.

7. ALL HEADERS IN 2x4 BEARING WALLS ARE (2) 2x8, UNO.

8. ALL FLOOR SHEATHING TO BE 3/4", SEE GENERAL NOTES FOR ADDITIONAL

**ARCHITECTURE** 565 CONGRESS ST. SUITE 304

© 2015 RYAN SENATORE

ARCHITECTURE

107 INDIA STREE PORTALND, MAINE

DRAWN BY: CHECKED BY:

AS NOTED

SCALE: SHEET TITLE:

4th FLOOR FRAMING PLAN