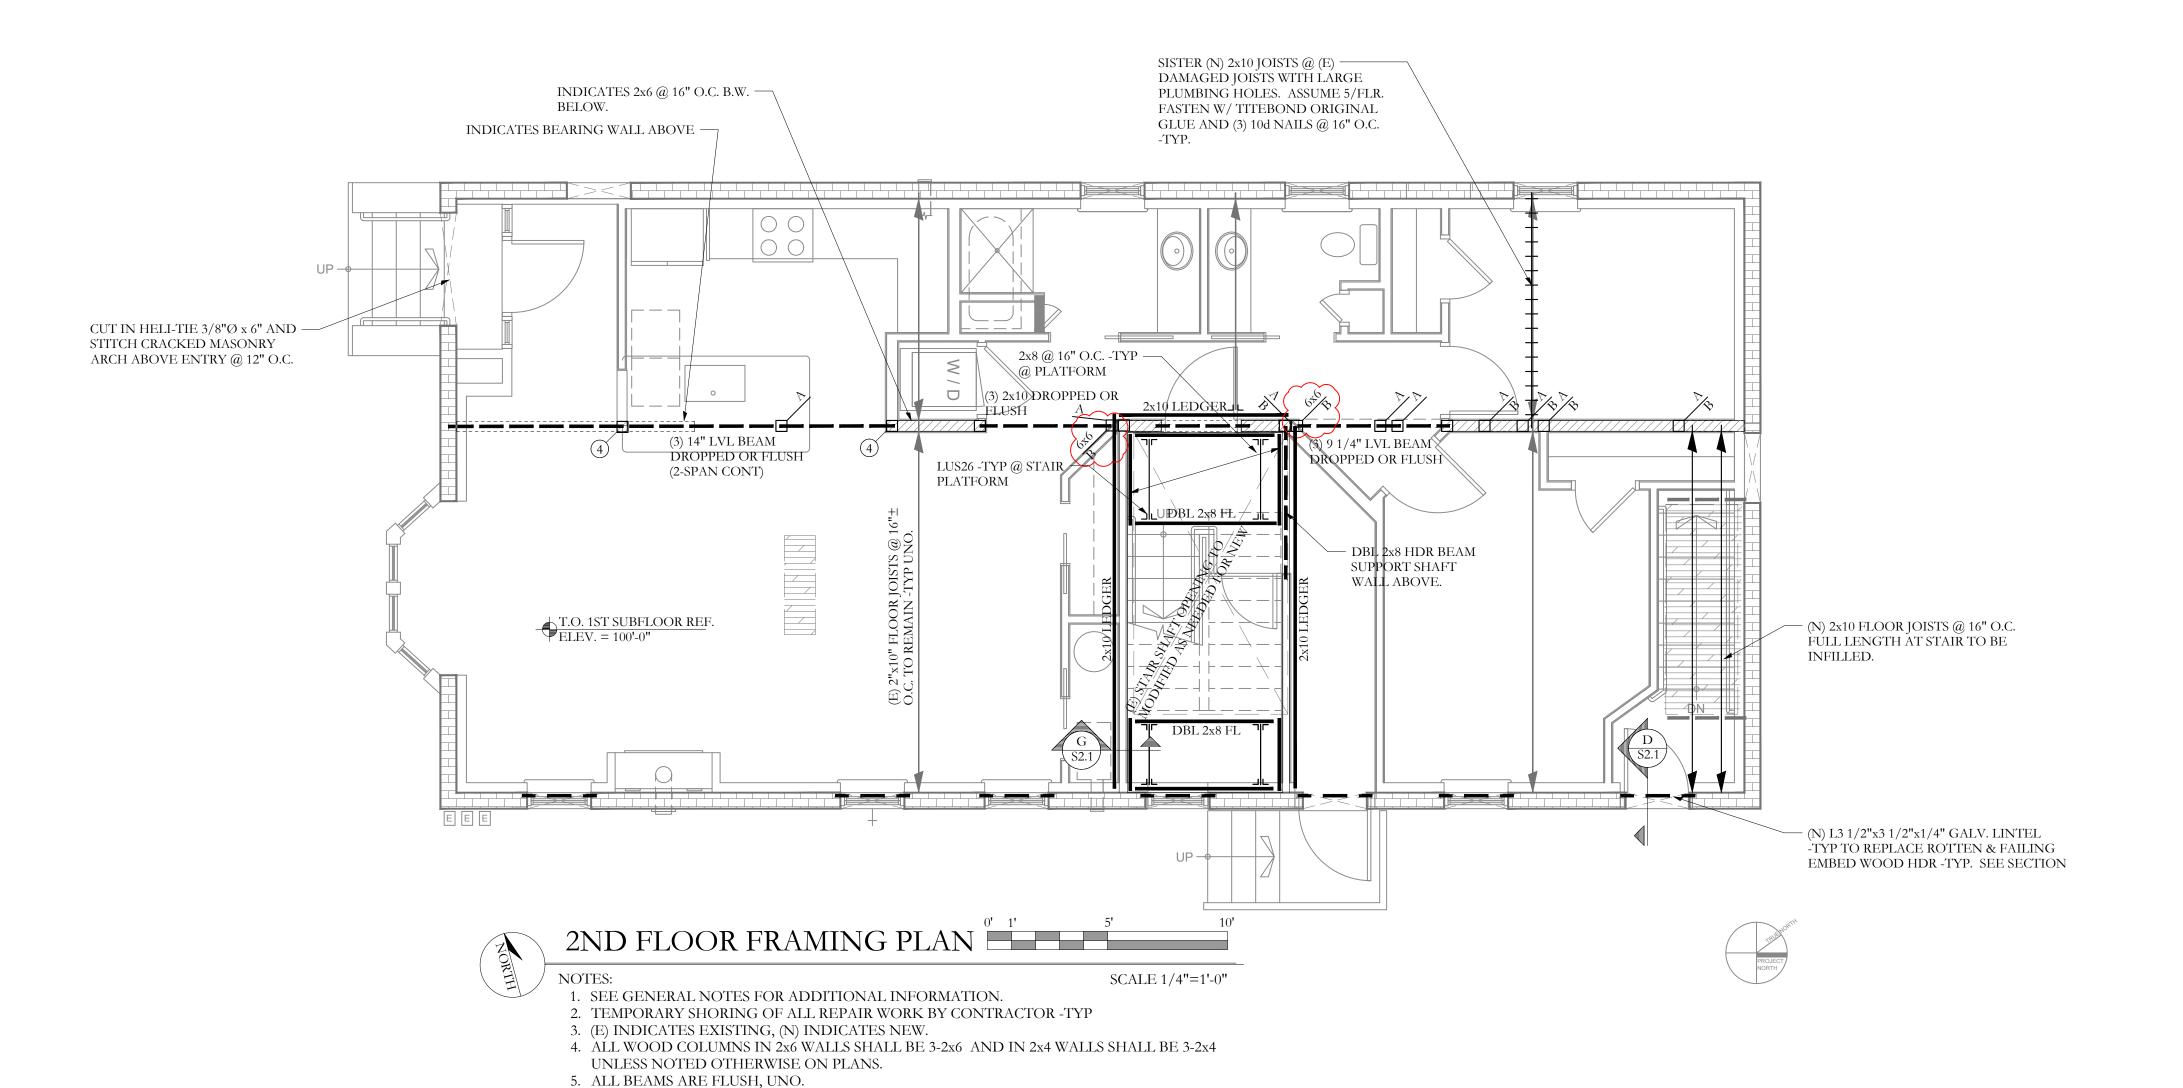

6. ALL HEADERS IN 2x6 BEARING WALLS ARE (3) 2x6, UNO. 7. ALL HEADERS IN 2x4 BEARING WALLS ARE (2) 2x8, UNO.

INFORMATION -TYP.

8. ALL FLOOR SHEATHING TO BE 3/4", SEE GENERAL NOTES FOR ADDITIONAL

REVISIONS: PERMIT SET

© 2015 RYAN SENATORE

ARCHITECTURE

DATE: 5 Febuary, 2016

PROJECT No. DRAWN BY:

CHECKED BY:

SCALE: AS NOTED

SHEET TITLE: 2nd FLOOR

FRAMING PLAN