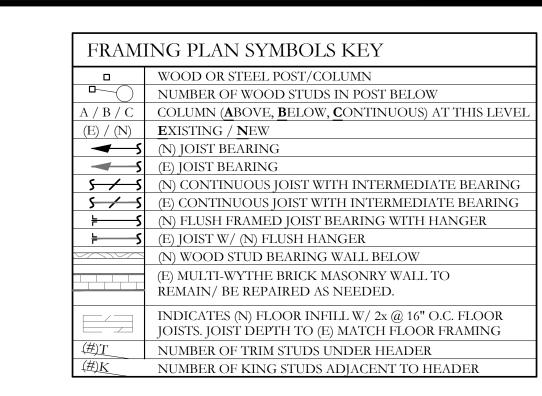

6. ALL HEADERS IN 2x6 BEARING WALLS ARE (3) 2x6, UNO. 7. ALL HEADERS IN 2x4 BEARING WALLS ARE (2) 2x8, UNO.

INFORMATION -TYP.

8. ALL FLOOR SHEATHING TO BE 3/4", SEE GENERAL NOTES FOR ADDITIONAL

REVISIONS: PERMIT SET