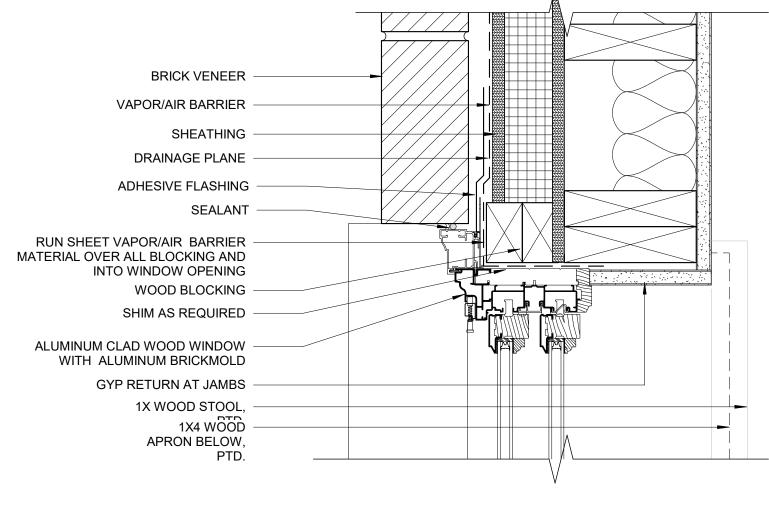

ROD AND CAULK FULL SURROUND AT

OLDCASTLE BUILDING ENVELOPE

2 | WINDOW JAMB AT BRICK

MASONRY TIE

MASONRY CAVITY MESH

WEEP HOLE AT 24" O.C. WITH VENT MESH

THRU-WALL -

DRAINAGE PLANE

SOLDIER COURSE -

LINTEL TO MASONRY AT -EITHER SIDE OF OPENING

RUN SHEET VAPOR/AIR BARRIER MATERIAL OVER

WINDOW NAILING FIN

ADHESIVE FLASHING

BRICKMOLD

3 WINDOW HEAD AT BRICK

WOOD BLOCKING

SHIM AS REQUIRED

ALUMINUM CLAD WOOD

WINDOW WITH ALUMINUM

SEE STRUCTURAL FOR HEADER FRAMING - TYPICAL

3" = 1'-0"

FLASHING

3" = 1'-0"

1X POPLAR STOOL & 1X4

1 | WINDOW SILL AT BRICK 3" = 1'-0"

WINDOW AND STOREFRONT DETAILS 2017

EET

THAMES STRE BUILDING

Owner