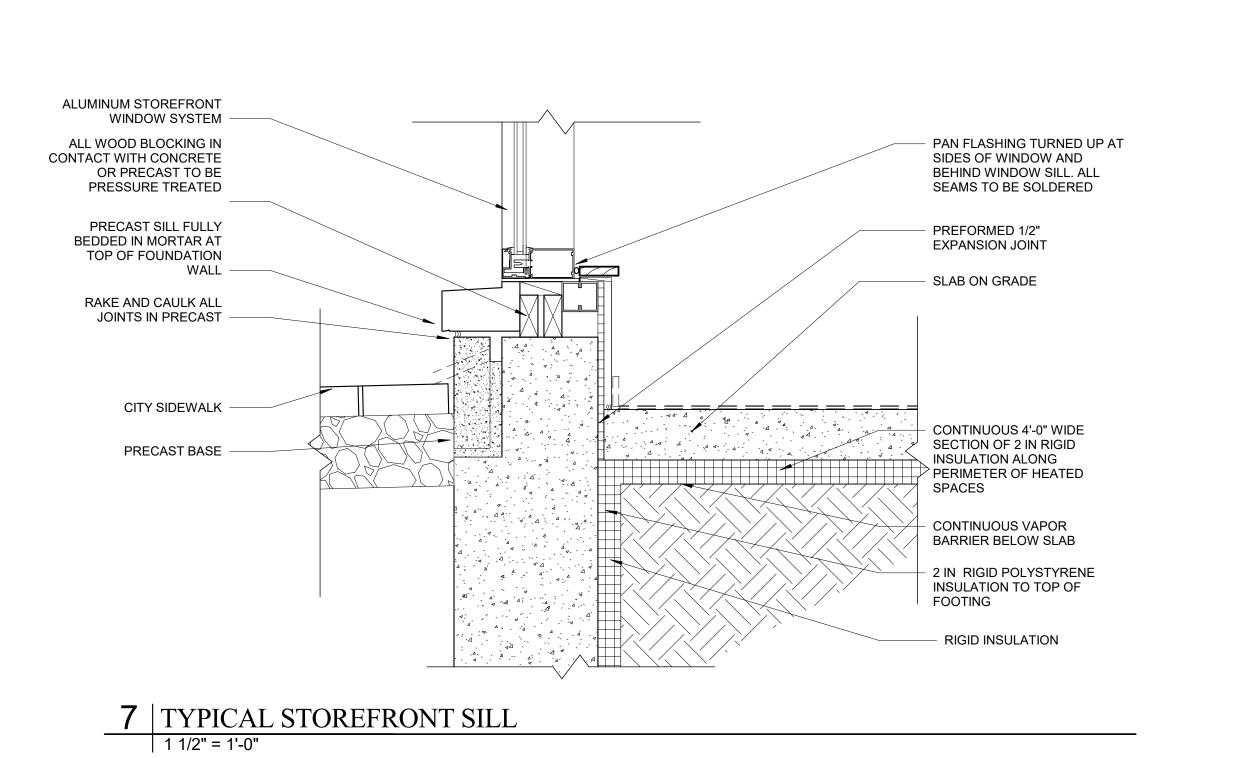

## TYP. WINDOW SILL DETAIL AT PRECAST WALL

RIGID INSULATION

## POPLAR APRON, PTD. 1/2 SCREEN AT ALL WINDOWS ALUMINUM SILL NOSING PRECAST SILL MASONRY TIE AIR/VAPOR BARRIER 1/2" PLYWOOD SHEATHING 2" RIGID INSULATION

OLDCASTLE BUILDING ENVELOPE SERIES FG-3000 1X POPLAR STOOL & 1X4 POPLAR APRON, PTD. 3/4" PLYWOOD NAILER CONT. AT ALL WINDOW SILL, JAMB AND HEAD PRECAST BEYOND WEEPS AT EVERY 24" FLASHING - SEE SPEC. PRECAST ANCHOR RUN SHEET VAPOR/AIR BARRIER MATERIAL OVER ALL BLOCKING/PLYWOOD INTO WINDOW OPENING - TYP. ALL WINDOWS

EXTERIOR SHEATHING

STRUCTURAL PRECAST RIGID INSULATION EXTERIOR SHEATHING OVER ALL BLOCKING/PLYWOOD AND INTO WINDOW OPENING - TYP. ALL WINDOWS 3/4" PLYWOOD NAILER CONT. AT ALL WINDOW SILL, JAMB AND HEAD ROD AND CAULK FULL SURROUND AT WINDOW OPENINGS GYP. RETURN - J-BEAD AND CAULK, TYP. OLDCASTLE BUILDING ENVELOPE SERIES FG-3000 GYP. RETURN AT SILL 2 1/2" 4 1/2" 5 TYP. WINDOW JAMB DETAIL AT PRECAST WALL

RUN SHEET VAPOR/AIR BARRIER MATERIAL

2 1/2"

6 TYP. WINDOW HEAD SECTION AT PRECAST WALL

4 1/2"

STRUCTURAL PRECAST

RIGID INSULATION

WINDOWS

WINDOW OPENINGS

SERIES FG-3000

PRECAST BEYOND

EXTERIOR SHEATING

RUN SHEET VAPOR/AIR BARRIER MATERIAL

OVER ALL PLYWOOD/BLOCKING AND INTO WINDOW OPENING - TYP. ALL WINDOWS

GYP. RETURN - J-BEAD AND CAULK, TYP.

FLASHING AND WEEPS ABOVE ALL