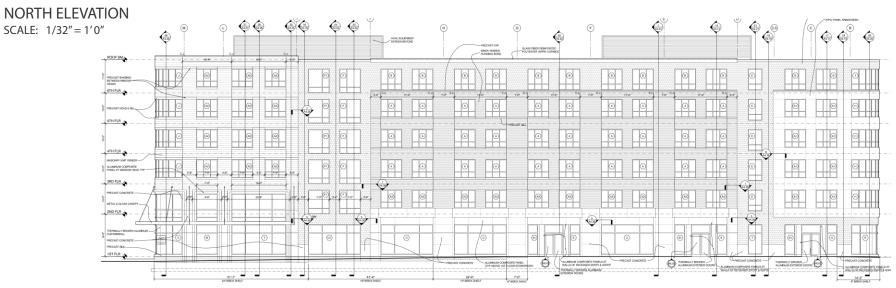

NOTE: EXACT WINDOW MEASUREMENTS TO BE FIELD VERIFIED PRIOR TO PRODUCTION

GRAPHIC DETAIL SCALE: 1" = 1'-0"