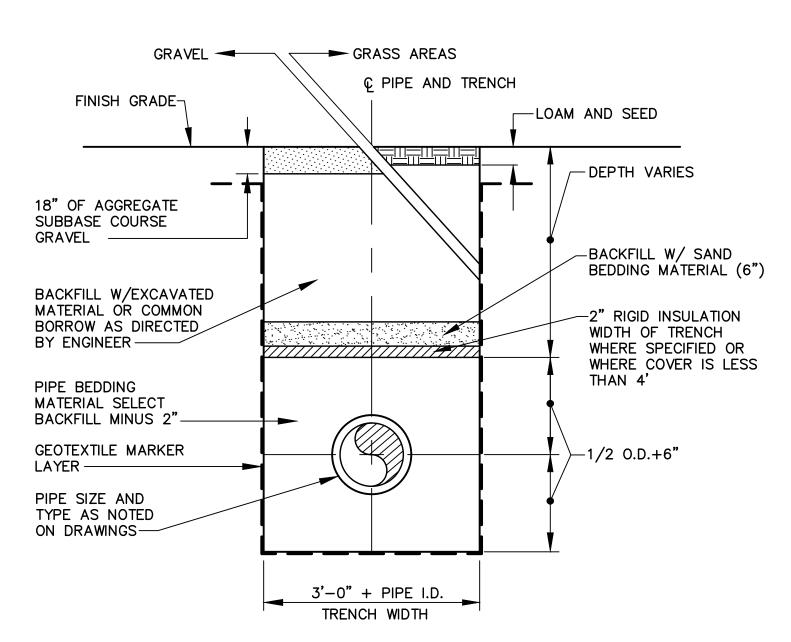

1. SAND BACKFILL AND RIGID INSULATION AS REQUIRED.





1. ALL WORK TO COMPLY WITH UTILTY COMPANY

STANDARDS.

2. CONTRACTOR TO PROVIDE 1" POLYPROPYLENE PULL ROPES IN ALL CONDUITS.

GAS OR ELECTRIC UTILITY TRENCH SECTION
NOT TO SCALE

## 20 THAMES STREET RESIDENTIAL CONDOMINIUM

20 THAMES STREET PORTLAND, MAINE

**ESSEXNORTH 20 THAMES LLC** P.O. Box 1383 SANIBEL, FL 33957

**ESSEXNORTH** PORTLAND LLC P.O. BOX 394 TOPSFIELD, MA 01983



MAUREEN P. McGLONE, PE #7705 400 COMMERCIAL STREET, SUITE 404 PORTLAND, ME 04101 207-772-2891

## **RANSOM** Engineers and Scientists

400 Commercial Street, Suite 404 Portland, ME 04101 Tel. (207) 772-2891 Fax (207) 772-3248 www.ransomenv.com

## CONSTRUCTION **DETAILS**

| O          | ISSUED FOR BID      |              | 07/14/17 |
|------------|-------