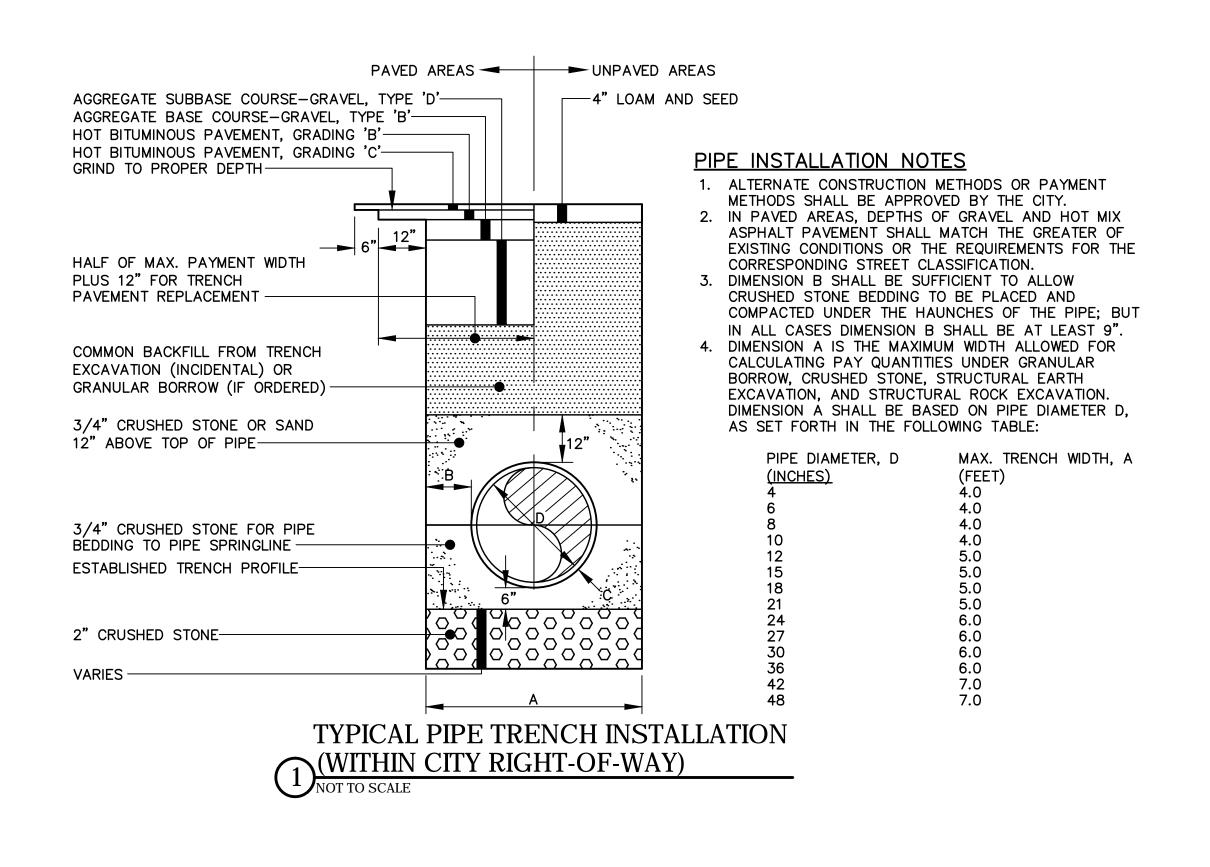

1. SAND BACKFILL AND RIGID INSULATION AS REQUIRED.





1. ALL WORK TO COMPLY WITH UTILTY COMPANY

STANDARDS.

2. CONTRACTOR TO PROVIDE 1" POLYPROPYLENE PULL ROPES IN ALL CONDUITS.

GAS OR ELECTRIC UTILITY TRENCH SECTION
NOT TO SCALE

## 20 THAMES STREET RESIDENTIAL CONDOMINIUM

20 THAMES STREET PORTLAND, MAINE

**ESSEXNORTH 20 THAMES LLC** P.O. Box 1383 SANIBEL, FL 33957

**ESSEXNORTH** PORTLAND LLC P.O. BOX 394 TOPSFIELD, MA 01983



MAUREEN P. McGLONE, PE #7705 400 COMMERCIAL STREET, SUITE 404 PORTLAND, ME 04101 207-772-2891

## **RANSOM** Engineers and Scientists

400 Commercial Street, Suite 404 Portland, ME 04101 Tel. (207) 772-2891 Fax (207) 772-3248 www.ransomenv.com

## CONSTRUCTION **DETAILS**

| O          | ISSUED FOR BID      |              | 07/14/17 |
|--------