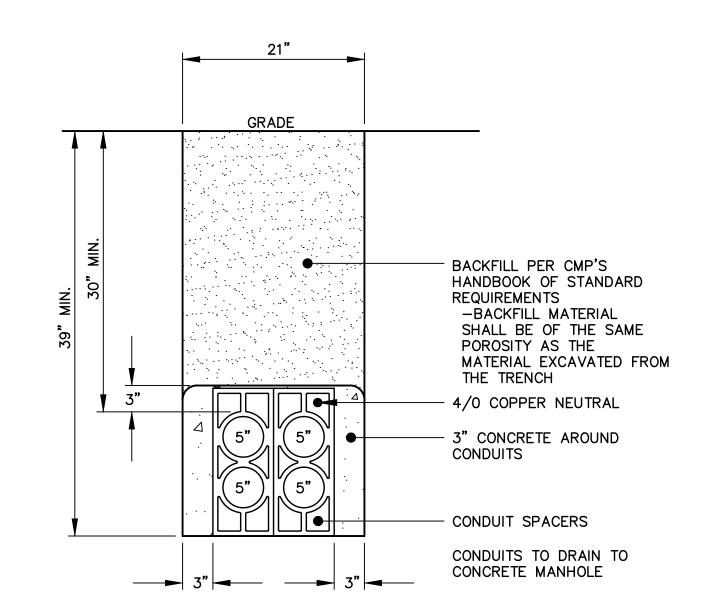

1. SAND BACKFILL AND RIGID INSULATION AS REQUIRED.

1. ALL WORK TO COMPLY WITH UTILTY COMPANY

STANDARDS.

2. CONTRACTOR TO PROVIDE 1" POLYPROPYLENE PULL ROPES IN ALL CONDUITS.

GAS OR ELECTRIC UTILITY TRENCH SECTION
NOT TO SCALE