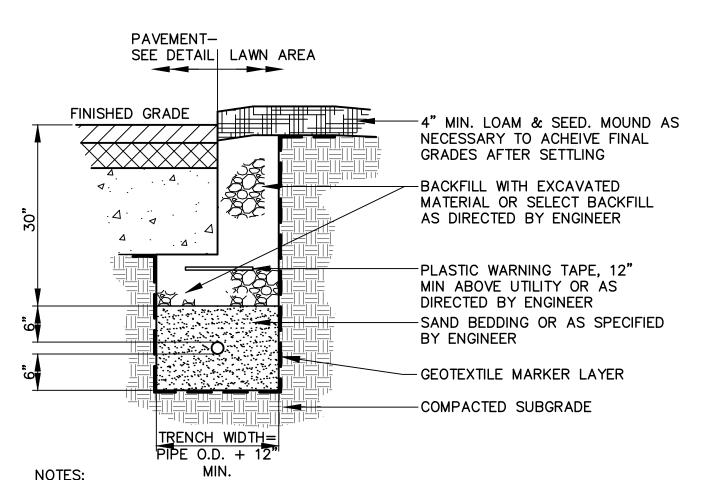

1. SAND BACKFILL AND RIGID INSULATION AS REQUIRED.

1. ALL WORK TO COMPLY WITH UTILTY COMPANY

STANDARDS.

2. CONTRACTOR TO PROVIDE 1" POLYPROPYLENE PULL ROPES IN ALL CONDUITS.

GAS OR ELECTRIC UTILITY TRENCH SECTION
NOT TO SCALE