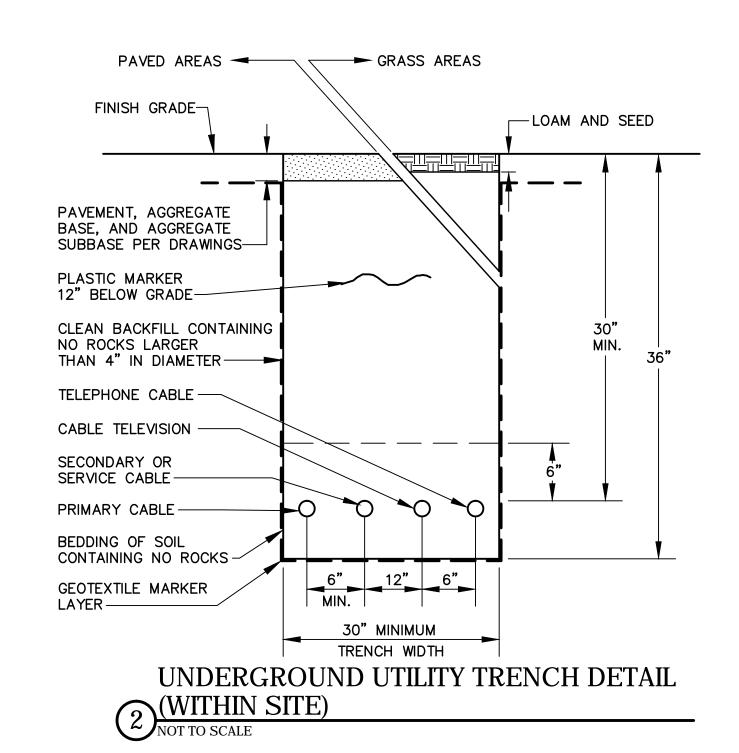

1. SAND BACKFILL AND RIGID INSULATION AS REQUIRED.





1. ALL WORK TO COMPLY WITH UTILTY COMPANY

STANDARDS.

2. CONTRACTOR TO PROVIDE 1" POLYPROPYLENE PULL ROPES IN ALL CONDUITS.

GAS OR ELECTRIC UTILITY TRENCH SECTION
NOT TO SCALE

## 20 THAMES STREET RESIDENTIAL CONDOMINIUM

20 THAMES STREET PORTLAND, MAINE

**ESSEXNORTH 20 THAMES LLC** P.O. Box 1383 SANIBEL, FL 33957

**ESSEXNORTH** PORTLAND LLC P.O. BOX 394 TOPSFIELD, MA 01983



MAUREEN P. McGLONE, PE #7705 400 COMMERCIAL STREET, SUITE 404 PORTLAND, ME 04101 207-772-2891

## **RANSOM** Engineers and Scientists

400 Commercial Street, Suite 404 Portland, ME 04101 Tel. (207) 772-2891 Fax (207) 772-3248 www.ransomenv.com

## CONSTRUCTION **DETAILS**

| O          | ISSUED FOR BID      |              | 07/14/17 |
|----------