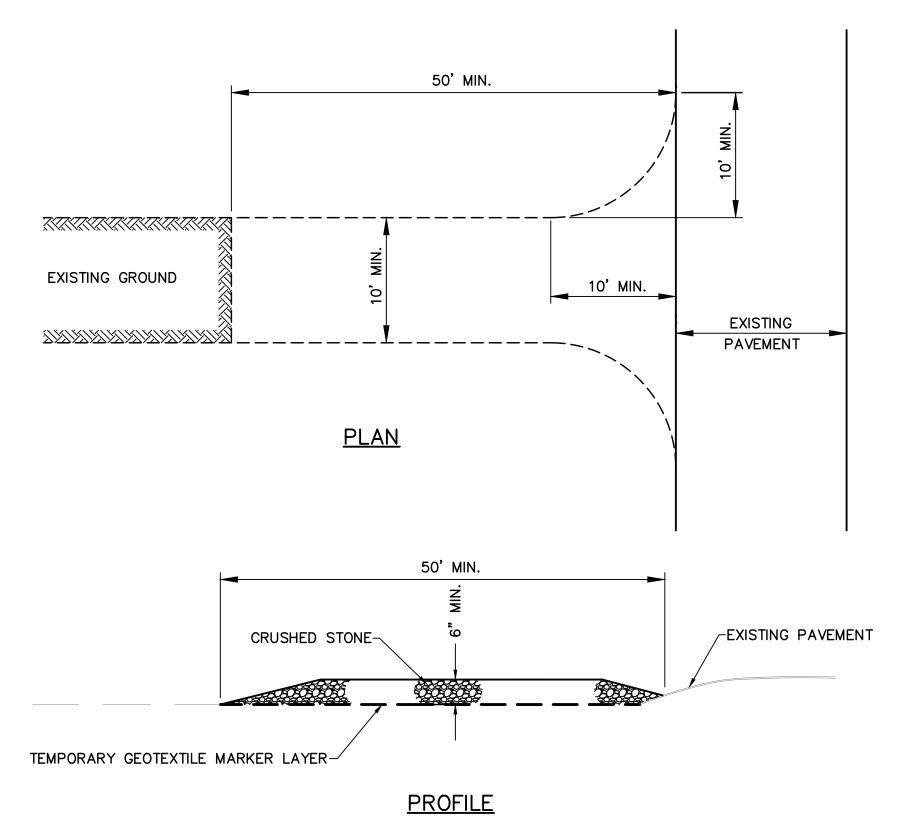

# STABILIZED CONSTRUCTION ENTRANCE NOT TO SCALE

PAVEMENT DEPTH TO MATCH GREATER OF EXISTING PAVEMENT OR STANDARDS FOR CORRESPONDING STREET CLASSIFICATION