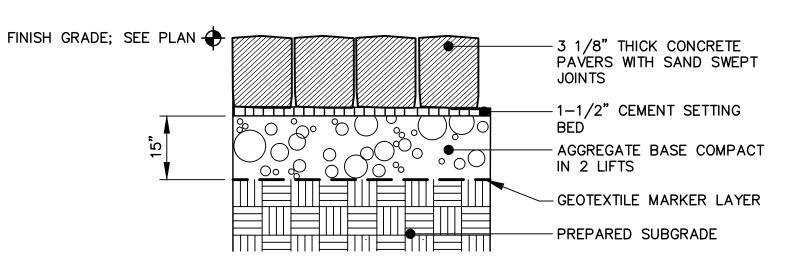

INLET PROTECTION - SILT SACK

EROSION CONTROL FENCE DETAIL

NOT TO SCALE

8 CONCRETE PAVER DETAIL
NOT TO SCALE

BRICKS TO BE USED:
NEW CONSTRUCTION:

4"x8" PINE HALL PATHWAY PAVER BRICK MANUFACTURED BY PINE HALL BRICK CO., MADISON, NORTH CAROLINA. LACHANCE ITEM # 193623, PINE HALL PATHWAY BRICK.

REPAIR/MAINTENANCE TO EXISTING BRICK SIDEWALKS: VERMONT PAVER SUPPLIED BY GAGNE AND SONS. SPECIFICATION # VERMONT

BACKER BRICK, ITEM # VBBB.

CITY OF PORTLAND BRICK SIDEWALK OR DRIVEWAY APRON WITH BITUMINOUS BASE

(TYPICAL WITHIN CITY RIGHT-OF-WAY)

NOT TO SCALE

BRICK PAVER SIDEWALK SECTION (TYPICAL WITHIN SITE)

3000 LB. AIR ENTRTAINED CONCRETE

9 PRECAST CONC. WHEELSTOP
NOT TO SCALE