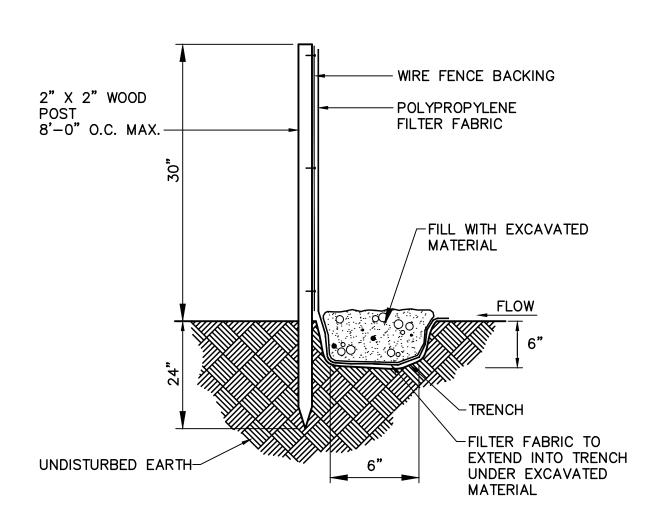

INLET PROTECTION - SILT SACK

EROSION CONTROL FENCE DETAIL

NOT TO SCALE

8 CONCRETE PAVER DETAIL
NOT TO SCALE

BRICKS TO BE USED:
NEW CONSTRUCTION:

4"x8" PINE HALL PATHWAY PAVER BRICK MANUFACTURED BY PINE HALL BRICK CO., MADISON, NORTH CAROLINA. LACHANCE ITEM # 193623, PINE HALL PATHWAY BRICK.