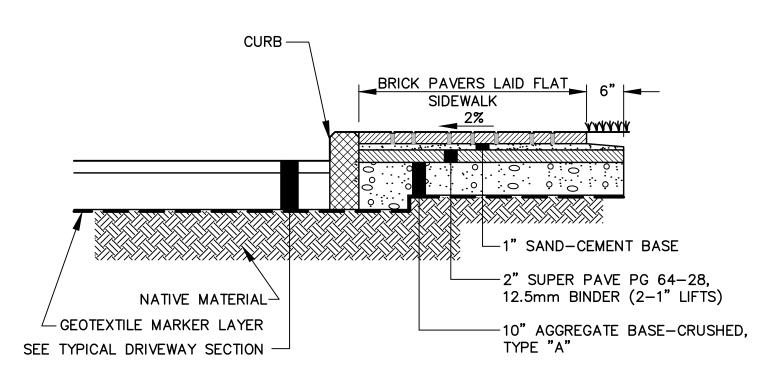

REPAIR/MAINTENANCE TO EXISTING BRICK SIDEWALKS: VERMONT PAVER SUPPLIED BY GAGNE AND SONS. SPECIFICATION # VERMONT

BACKER BRICK, ITEM # VBBB.

CITY OF PORTLAND BRICK SIDEWALK OR DRIVEWAY APRON WITH BITUMINOUS BASE

(TYPICAL WITHIN CITY RIGHT-OF-WAY)

NOT TO SCALE

BRICK PAVER SIDEWALK SECTION (TYPICAL WITHIN SITE)

3000 LB. AIR ENTRTAINED CONCRETE

9 PRECAST CONC. WHEELSTOP
NOT TO SCALE