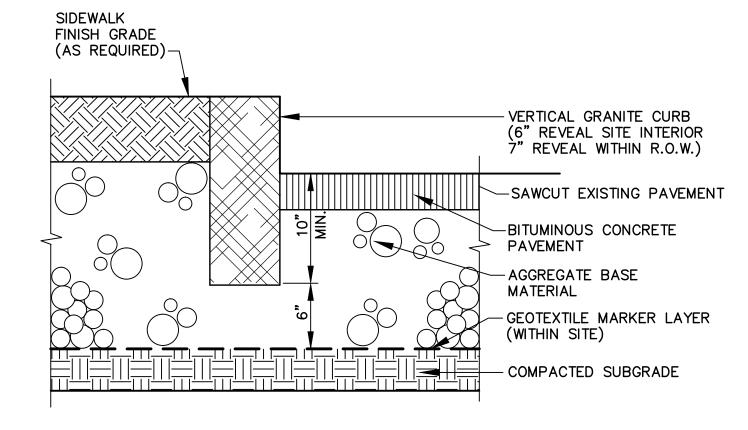

## VERTICAL GRANITE CURBING NOT TO SCALE

GRANITE COBBLE STONE PAVING
NOT TO SCALE

- 1. INSTALL SILTSACK PER MANUFACTURER'S RECOMMENDATIONS.
- SILTSACKS SHALL BE CHECKED FOR SEDIMENT LEVEL AND OVERALL CONDITION IMMEDIATELY AFTER EVERY RAIN EVENT AND AT LEAST EVERY DAY DURING PROLONGED RAINFALL..
- 3. SEDIMENT SHALL BE REMOVED WHEN THE SEDIMENT HAS ACCUMULATED TO 1/2 THE DESIGN DEPTH OF THE SILTSACK. REMOVED SEDIMENT SHALL BE DEPOSITED IN A SUITABLE AREA AND IN SUCH A MANNER THAT WILL NOT
- 4. SEDIMENT SHALL ONLY BE REMOVED BY REMOVING THE SILTSACKS FROM THE CATCH BASINS ACCORDING TO MANUFACTURER RECOMMENDATIONS.
- 6. CARE SHALL BE TAKEN TO AVOID SPILLING SEDIMENT WHILE REMOVING THE
- 7. ANY DAMAGED SILTSACK SHALL BE REPLACED WITH A NEW SILTSACK.

REPAIR/MAINTENANCE TO EXISTING BRICK SIDEWALKS: VERMONT PAVER SUPPLIED BY GAGNE AND SONS. SPECIFICATION # VERMONT

BACKER BRICK, ITEM # VBBB.

CITY OF PORTLAND BRICK SIDEWALK OR DRIVEWAY APRON WITH BITUMINOUS BASE

(TYPICAL WITHIN CITY RIGHT-OF-WAY)

NOT TO SCALE

BRICK PAVER SIDEWALK SECTION (TYPICAL WITHIN SITE)

3000 LB. AIR ENTRTAINED CONCRETE

9 PRECAST CONC. WHEELSTOP
NOT TO SCALE