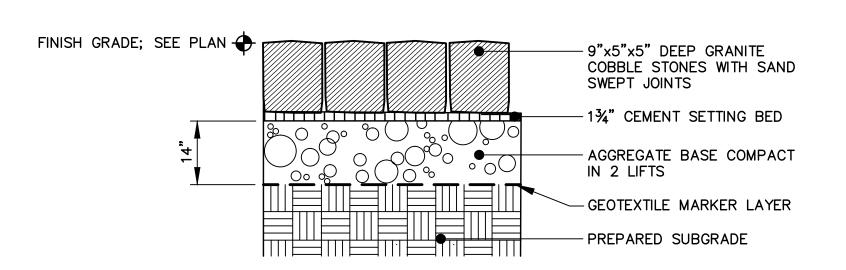

## VERTICAL GRANITE CURBING NOT TO SCALE

GRANITE COBBLE STONE PAVING
NOT TO SCALE

- 1. INSTALL SILTSACK PER MANUFACTURER'S RECOMMENDATIONS.
- SILTSACKS SHALL BE CHECKED FOR SEDIMENT LEVEL AND OVERALL CONDITION IMMEDIATELY AFTER EVERY RAIN EVENT AND AT LEAST EVERY DAY DURING PROLONGED RAINFALL..
- 3. SEDIMENT SHALL BE REMOVED WHEN THE SEDIMENT HAS ACCUMULATED TO 1/2 THE DESIGN DEPTH OF THE SILTSACK. REMOVED SEDIMENT SHALL BE DEPOSITED IN A SUITABLE AREA AND IN SUCH A MANNER THAT WILL NOT
- 4. SEDIMENT SHALL ONLY BE REMOVED BY REMOVING THE SILTSACKS FROM THE CATCH BASINS ACCORDING TO MANUFACTURER RECOMMENDATIONS.
- 6. CARE SHALL BE TAKEN TO AVOID SPILLING SEDIMENT WHILE REMOVING THE
- 7. ANY DAMAGED SILTSACK SHALL BE REPLACED WITH A NEW SILTSACK.

INLET PROTECTION - SILT SACK

EROSION CONTROL FENCE DETAIL

NOT TO SCALE

8 CONCRETE PAVER DETAIL
NOT TO SCALE

BRICKS TO BE USED:
NEW CONSTRUCTION:

4"x8" PINE HALL PATHWAY PAVER BRICK MANUFACTURED BY PINE HALL BRICK CO., MADISON, NORTH CAROLINA. LACHANCE ITEM # 193623, PINE HALL PATHWAY BRICK.