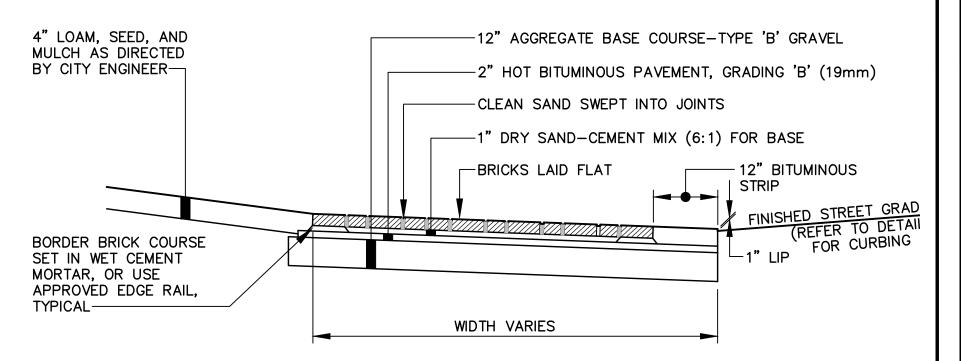

REPAIR/MAINTENANCE TO EXISTING BRICK SIDEWALKS: VERMONT PAVER SUPPLIED BY GAGNE AND SONS. SPECIFICATION # VERMONT

BACKER BRICK, ITEM # VBBB.

CITY OF PORTLAND BRICK SIDEWALK OR DRIVEWAY APRON WITH BITUMINOUS BASE

(TYPICAL WITHIN CITY RIGHT-OF-WAY)

NOT TO SCALE

BRICK PAVER SIDEWALK SECTION (TYPICAL WITHIN SITE)

3000 LB. AIR ENTRTAINED CONCRETE

9 PRECAST CONC. WHEELSTOP
NOT TO SCALE