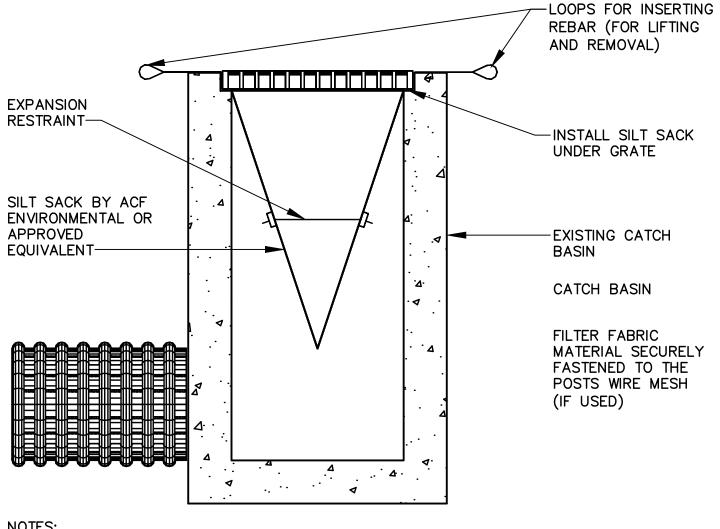

## VERTICAL GRANITE CURBING NOT TO SCALE

GRANITE COBBLE STONE PAVING
NOT TO SCALE

- 1. INSTALL SILTSACK PER MANUFACTURER'S RECOMMENDATIONS.
- SILTSACKS SHALL BE CHECKED FOR SEDIMENT LEVEL AND OVERALL CONDITION IMMEDIATELY AFTER EVERY RAIN EVENT AND AT LEAST EVERY DAY DURING PROLONGED RAINFALL..
- 3. SEDIMENT SHALL BE REMOVED WHEN THE SEDIMENT HAS ACCUMULATED TO 1/2 THE DESIGN DEPTH OF THE SILTSACK. REMOVED SEDIMENT SHALL BE DEPOSITED IN A SUITABLE AREA AND IN SUCH A MANNER THAT WILL NOT
- 4. SEDIMENT SHALL ONLY BE REMOVED BY REMOVING THE SILTSACKS FROM THE CATCH BASINS ACCORDING TO MANUFACTURER RECOMMENDATIONS.
- 6. CARE SHALL BE TAKEN TO AVOID SPILLING SEDIMENT WHILE REMOVING THE
- 7. ANY DAMAGED SILTSACK SHALL BE REPLACED WITH A NEW SILTSACK.

INLET PROTECTION - SILT SACK

EROSION CONTROL FENCE DETAIL

NOT TO SCALE

8 CONCRETE PAVER DETAIL
NOT TO SCALE

BRICKS TO BE USED:
NEW CONSTRUCTION:

4"x8" PINE HALL PATHWAY PAVER BRICK MANUFACTURED BY PINE HALL BRICK CO., MADISON, NORTH CAROLINA. LACHANCE ITEM # 193623, PINE HALL PATHWAY BRICK.