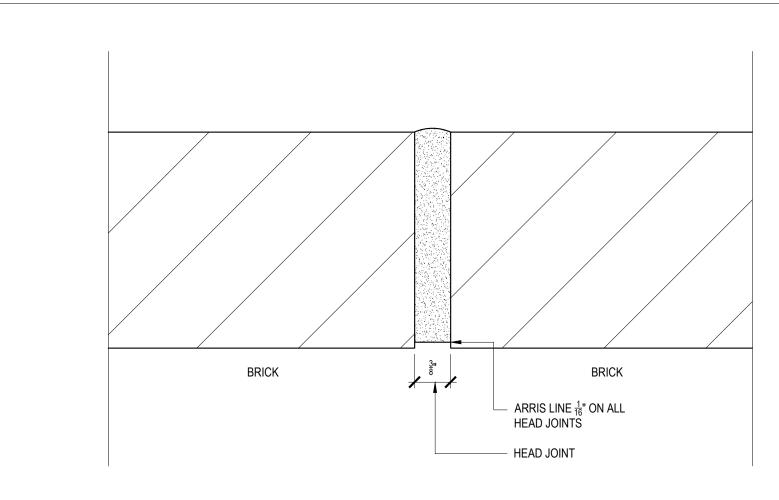

## **5** ARRIS LINE REQUIREMENTS

SELF SEALING BRICK TIE TYPICAL

AIR VAPOR BARRIER (AVB) OVER EXTERIOR GWB TERMINATION BAR WITH SEALANT TYP. FASTEN TO STUDS RIGID INSULATION

BRICK MASONRY W/3/8" MORTAR JOINTS REFERENCE DETAILS FOR JOINT PROFILE