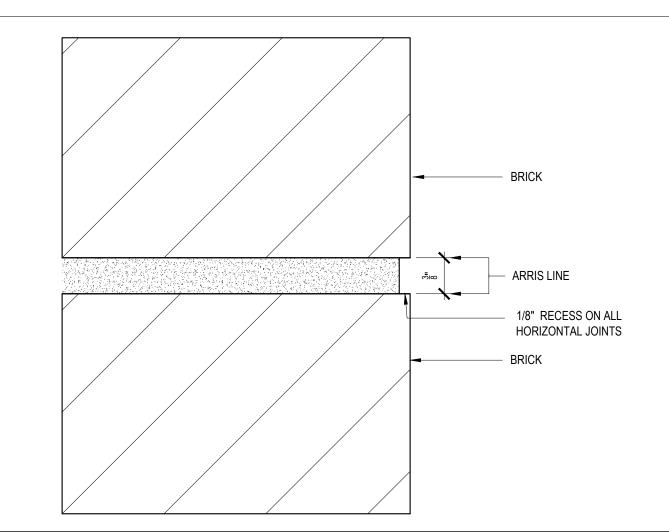

## **5** ARRIS LINE REQUIREMENTS

SELF SEALING BRICK TIE TYPICAL

AIR VAPOR BARRIER (AVB) OVER EXTERIOR GWB TERMINATION BAR WITH SEALANT TYP. FASTEN TO STUDS RIGID INSULATION

BRICK MASONRY W/3/8" MORTAR JOINTS REFERENCE DETAILS FOR JOINT PROFILE