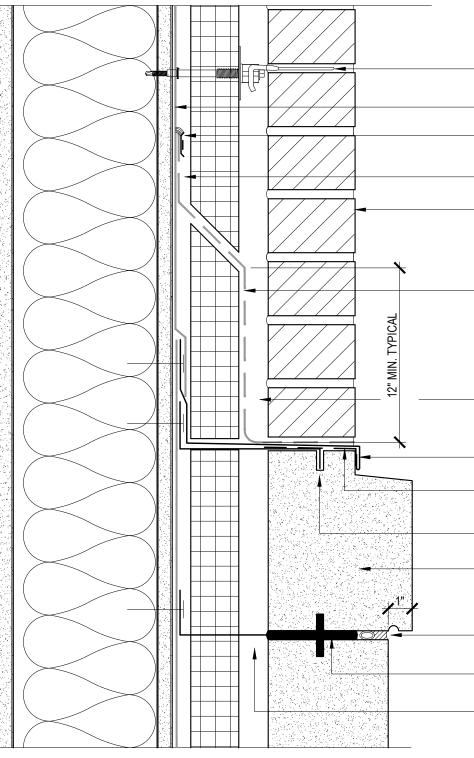

2 WALL BASE SHELF AT BRICK 3" = 1'-0"

## **1** WALL BASE SHELF AT PRECAST **I** 3" = 1'-0"

YORK VENT FLASH SS TYPICAL MUST PROTRUDE FROM SEALANT AND MORTAR IN ALL LOCATIONS STAINLESS STEEL BASE FLASHING HEMMED EDGE

NO MORTAR DROPPINGS ALLOWED IN CAVITY

EDGE TYPICAL ALL LOCATIONS

BRICK MASONRY W/3/8" MORTAR JOINTS REFERENCE DETAILS FOR JOINT PROFILE YORK VENT FLASH SS TYPICAL

AIR VAPOR BARRIER (AVB) OVER EXTERIOR GWB TERMINATION BAR WITH SEALANT TYP. FASTEN TO

YORK VENT FLASH SS TYPICAL MUST PROTRUDE FROM SEALANT AND MORTAR IN ALL LOCATIONS STAINLESS STEEL BASE FLASHING HEMMED EDGE TYPICAL