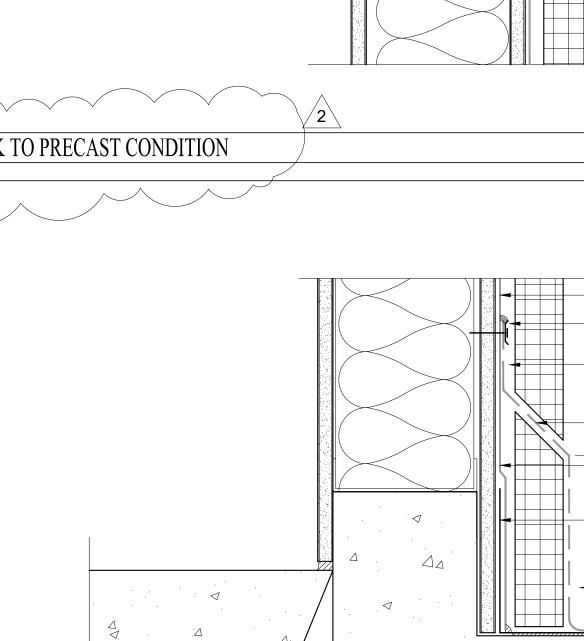

TYPICAL BRICK TO PRECAST CONDITION 3 3" = 1'-0"

SELF SEALING BRICK TIE TYPICAL

AIR VAPOR BARRIER (AVB)

BACKER ROD AND SEALANT W/ SANDED JOINT COMPRESSIBLE FILLER

VENT FLASH SS MUST PROTRUDE FROM EDGE TYP.