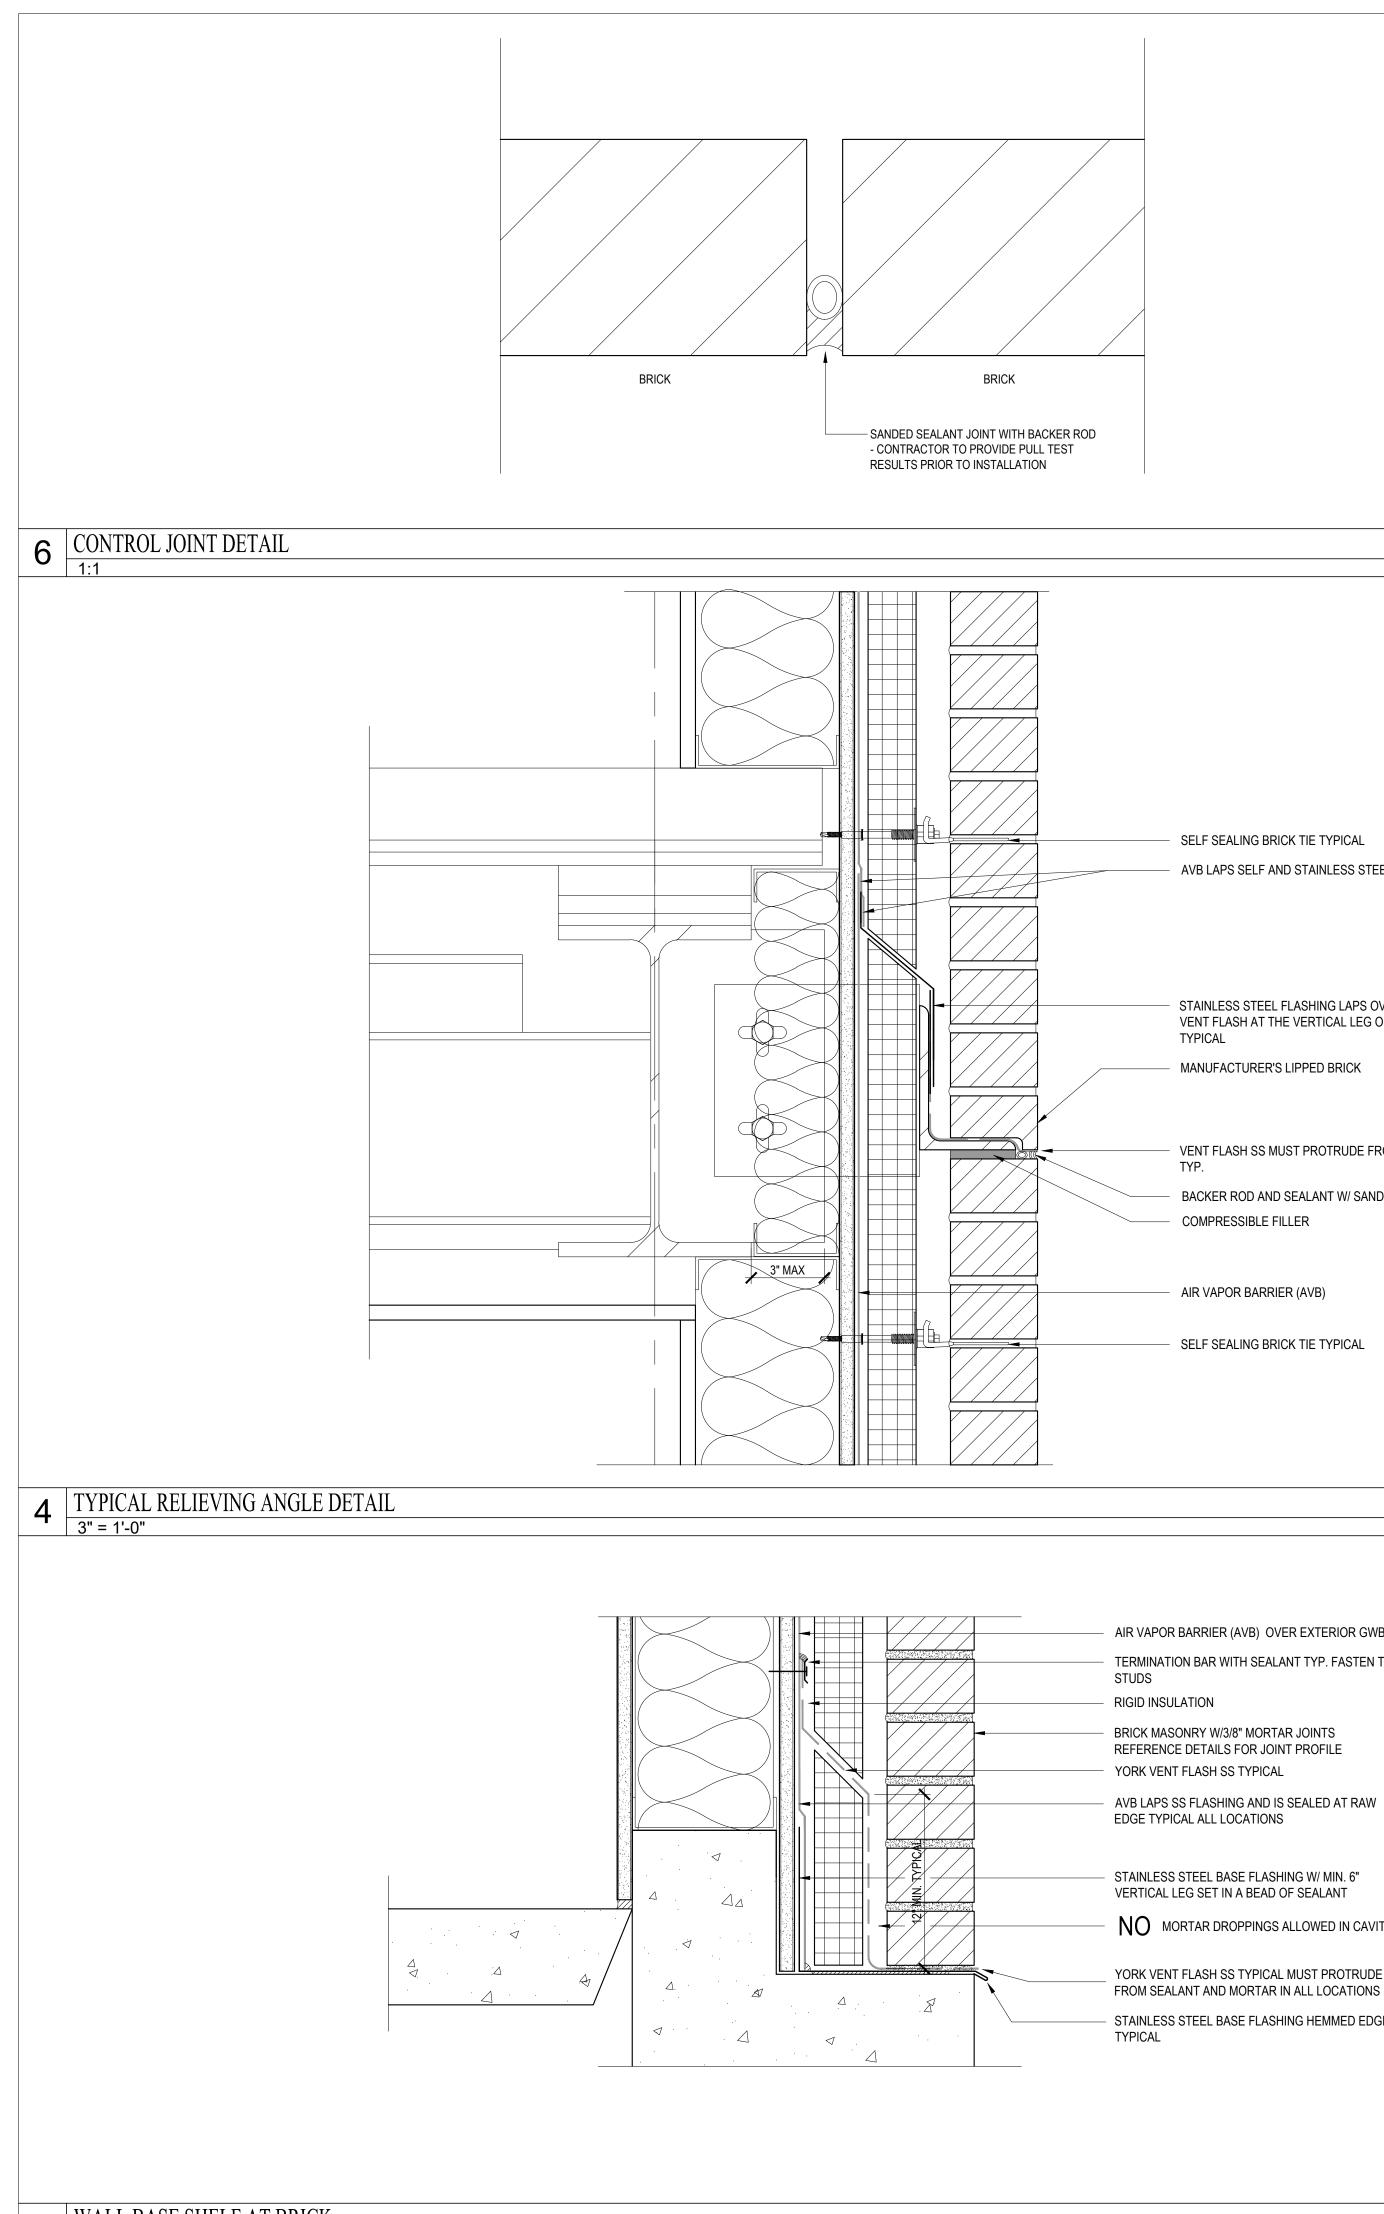

## **5** ARRIS LINE REQUIREMENTS

SELF SEALING BRICK TIE TYPICAL

AIR VAPOR BARRIER (AVB) OVER EXTERIOR GWB TERMINATION BAR WITH SEALANT TYP. FASTEN TO STUDS RIGID INSULATION

BRICK MASONRY W/3/8" MORTAR JOINTS REFERENCE DETAILS FOR JOINT PROFILE