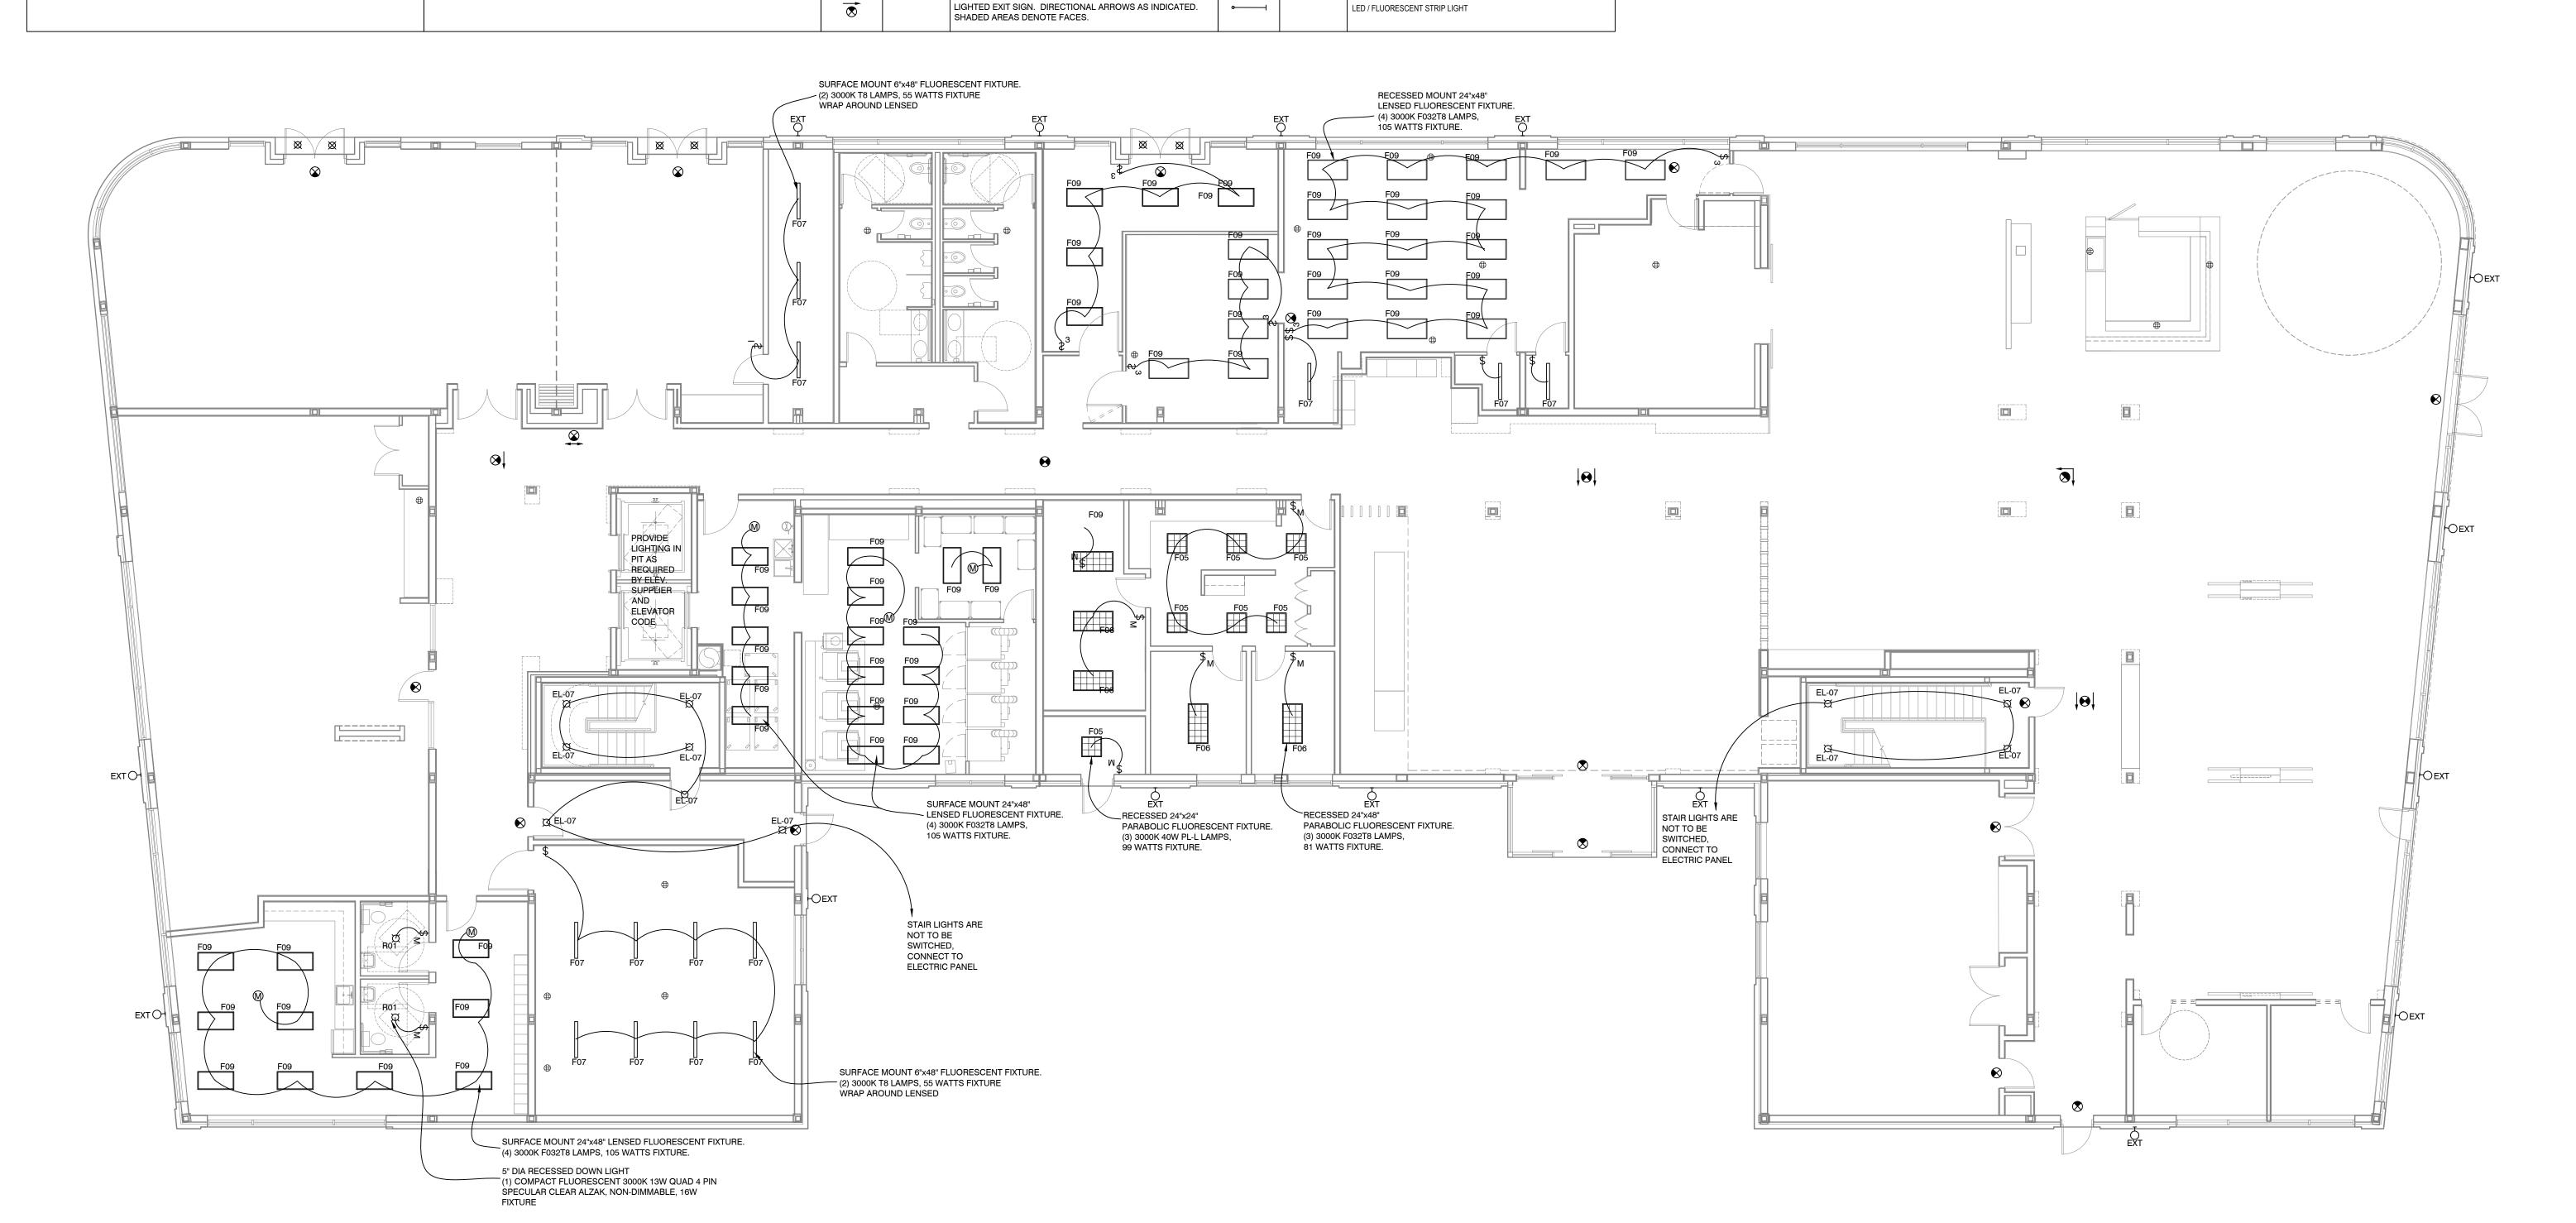

**LIGHTING NOTES SYMBOL LEGEND SYMBOL LEGEND** 10. COLOR FOR ELECTRICAL COVER PLATES AND COMPONENTS TO MATCH THE BUILDING NOTE: REFER TO AC HOTELS BY MARRIOTT - INTERIOR PRODUCT & FINISH NOTE: REFER TO AC HOTELS BY MARRIOTT - INTERIOR PRODUCT & FINISH SPECIFICATIONS FOR COMPLETE LIGHT FIXTURE DESCRIPTIONS AND SPECIFICATIONS. SPECIFICATIONS FOR COMPLETE LIGHT FIXTURE DESCRIPTIONS AND SPECIFICATIONS. COLOR SCHEME. SYMBOL DESIGNATION DESCRIPTION SYMBOL DESIGNATION DESCRIPTION 1. PHOTOCELL TO BE LOCATED ABOVE TIMER CLOCK ON ROOF. SURFACE MTD. 12. AT SUSPENDED ACOUSTICAL CEILING TILE AREAS, FIXTURES ARE TO BE CENTERED IN EXTERIOR WALL MOUNTED LIGHT LIGHT FIXTURE EXTERIOR UTILITY LIGHT FIXTURE WITH CRACK-RESISTANT RECESSED 2x2 LIGHT FIXTURE 13. FLOOR/CEILING ASSEMBLIES HAVE A FIRE RATING WHERE INDICATED ON THE GLOBE AND PROTECTIVE CAGE. REFLECTED CEILING PLAN. TC TIMER CLOCK RECESSED 2x4 LIGHT FIXTURE 14. ELECTRICAL CONTRACTOR IS RESPONSIBLE FOR SUPPLYING CONDUITS TO THE PC PHOTOCELL TO BE LOCATED ON ROOF BUILDING FOR TELEPHONE FIBER OPTIC AND CABLE SERVICES. DC DIMMER CONTROL IN ADMIN. WORK ROOM RECESSED DECORATIVE FIXTURE 15. AN EMERGENCY BACKUP GAS GENERATOR SHALL BE PROVIDED TO RUN ALL PUBLIC REMOTE LIGHTING CONTROL IN ADMIN. WORK ROOM LIGHTING, ELEVATOR AND ALL OTHER EMERGENCY CIRCUITS AS REQUIRED BY CODE. 00 RECESSED-DECORATIVE FIXTURE SINGLE-POLE SWITCH MOUNTED 42" A.F.F. TO CENTER 16. ELECTRICAL CONTRACTOR TO PROVIDE FIXTURE SUBMITTALS AND CIRCUITED DRAWING, 0 SURFACE MOUNTED FIXTURE INCLUDING PANEL DIAGRAMS FOR APPROVAL PRIOR TO INSTALLATION. THREE-WAY SWITCH MOUNTED 42" A.F.F. TO CENTER SINGLE-POLE SWITCH - WITH MOTION/INFARED SENSOR-MOUNTED 42" A.F.F TO CENTER RECESSED 7. MOUNTING HEIGHTS INDICATED ON PLANS ARE TO THE CENTER OF FIXTURE. DIMMER SWITCH MOUNTED 42" A.F.F. TO CENTER WALL SCONCE - CENTER ON WALL AT 5'-9" AFF TO CENTER OF FIXTURE 18. LIGHT SWITCH AND OUTLET MOUNTING HEIGHTS ARE SHOWN ON E2.01 UNLESS NOTED OTHERWISE ON THE PLANS. SINGLE-POLE SWITCH WITH "IN-USE" INDICATOR MOUNTED 42" A.F.F. TO CENTER FAN/LIGHT UNIT SINGLE-POLE SWITCH WITH KEY OPERATION PENDANT LIGHT -SEE PLANS FOR SIZE

CEILING-MOUNTED OCCUPANCY SENSOR

EMERGENCY LIGHT W/ REMOTE BATTERY PACK

EXTERIOR EMERGENCY LIGHT W/ REMOTE BATTERY PACK

00

TRACK W/ ADJUSTABLE

TRACK HEADS

FIRST FLOOR LIGHTING PLAN

project architect: KAK drawn by:

FIRST LEVEL LIGHTING PLAN

sheet number: