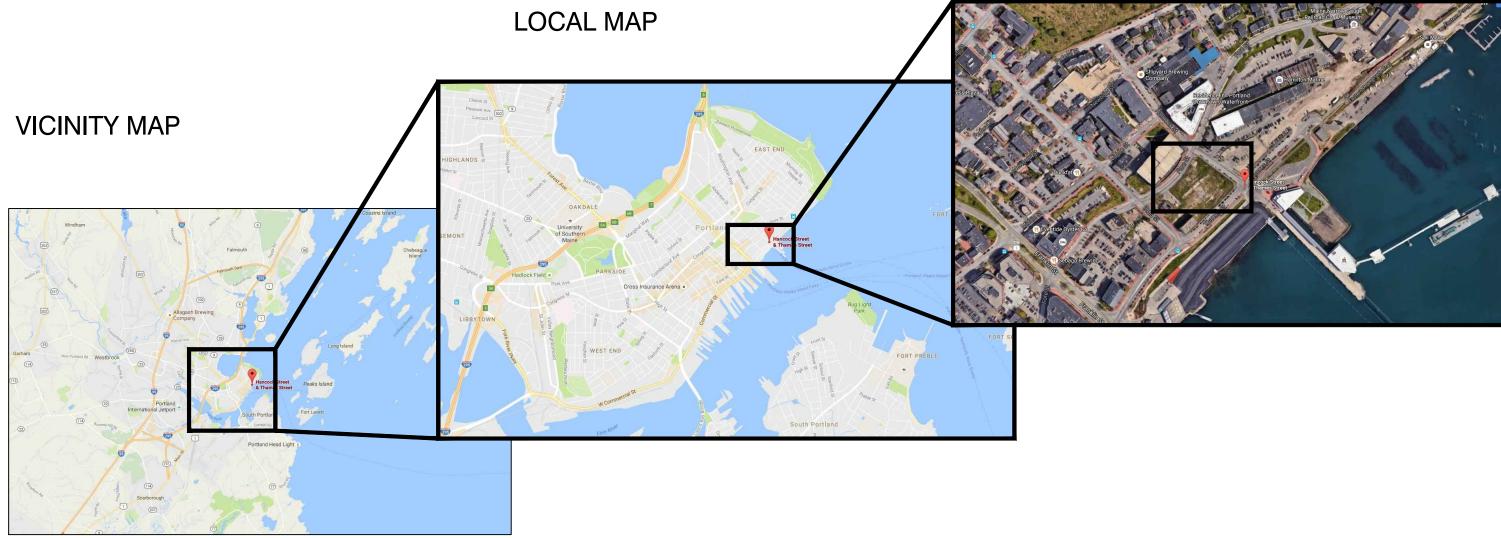

|
| 7. USE MOISTURE RESISTANT GWB IN SHOWER ROOMS OR OTHER LOCATIONS SUBJECTED TO REPEATED DAMP CONDITIONS AND MOISTURE ACCUMULATION.                                |

8. WOMEN'S AND MEN'S TOILET ROOMS SCHEDULED TO RECEIVE FIBERGLASS WALL PANELS SHALL HAVE THE PANELS GLUED TO GYP. BD. SUBSTRATE.

# **AC Hotel** Fore, Hancock & Thames Streets Portland, ME



## **OWNER:**

c/o Norwich Partners of Florida, LLC 25 Foothill Street, Suite 1A Lebanon, NH 03766

### **ARCHITECTS:**

Portland Norwich Group, LLC Opechee Construction Corporation Structural 11 Corporate Drive Belmont, NH 03220 (603) 527-9090

> Group One Partners 21 W 3rd St, Boston, MA 02127 (617) 268-7000

1 Autumn Street (603) 433-8639

Interior



## **ENGINEERS**:

JSN Associates Inc Portsmouth, NH 03801

Civil Ransom Consulting Engineers and Scientists 400 Commercial St, Suite 404 South Portland, ME 04101 (207) 772-2891

# MEP

design-build (to be determined)

## **CONTRACTOR:**

Opechee Construction Corporation 11 Corporate Drive Belmont, NH 03220 (603) 527-9090 www.opechee.com

| ABBREVIATIONS