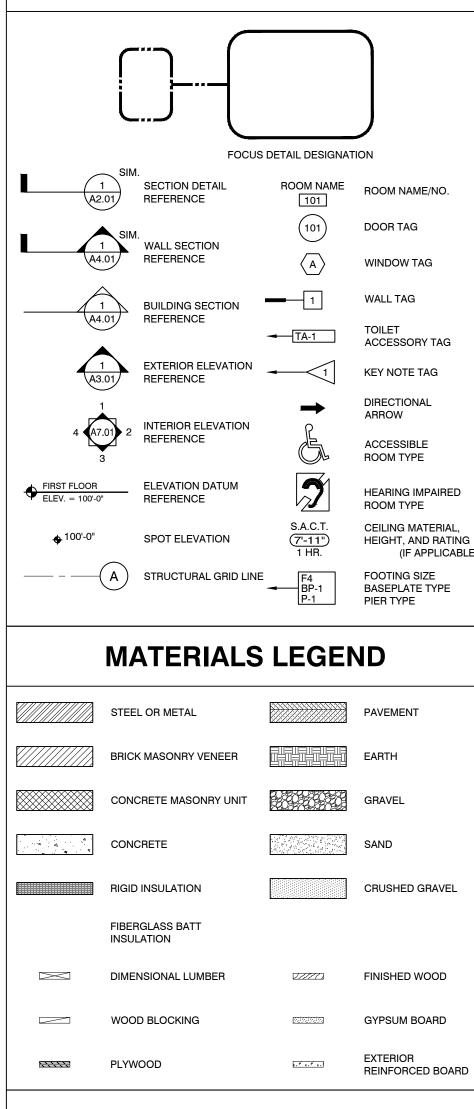

# SYMBOLS LEGEND



# **GENERAL NOTES**

1. ALL WORK SHALL CONFORM TO ALL LOCAL, STATE, AND FEDERAL STANDARDS, CODES AND GUIDELINES. THIS SHALL INCLUDE, BUT NOT BE LIMITED TO, NFPA, IBC, SMACNA, UL AND OSHA.

2. THE CONTRACT DRAWINGS ARE INTENDED TO BE USED AS A GENERAL GUIDELINE. THEY ARE NOT INTENDED TO ILLUSTRATE PRECISE INSTALLATION DETAILS AND ROUTING. IT IS THE RESPONSIBILITY OF THE SUBCONTRACTOR TO DETERMINE EXACT INSTALLATION REQUIREMENTS AS DICTATED BY ON-SITE CONDITIONS. IT IS ALSO THE RESPONSIBILITY OF THE SUBCONTRACTOR TO INSTALL A COMPLETE AND PROPERLY FUNCTIONING SYSTEM. ANY SIGNIFICANT DESIGN ALTERATIONS, ADDITIONS, OR DISCREPANCIES SHALL BE BROUGHT TO THE ATTENTION OF THE DESIGN PROFESSIONAL BEFORE PROCEEDING WITH THE WORK. 3. ALL PRODUCTS AND MATERIALS TO BE INSTALLED IN ACCORDANCE WITH THE