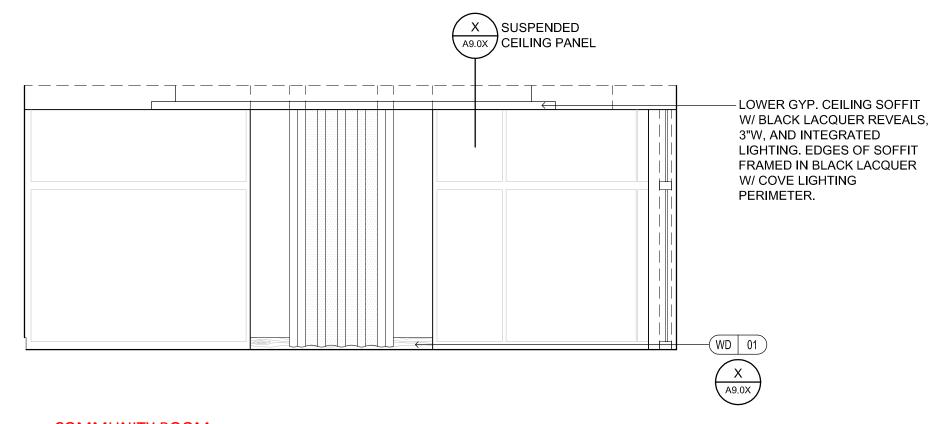

X SUSPENDED CEILING PANEL. - LOWER GYP. CEILING SOFFIT W/ BLACK LACQUER REVEALS, 3"W, AND INTEGRATED LIGHTING. EDGES OF SOFFIT FRAMED IN BLACK LACQUER W/ COVE LIGHTING [----<u>-</u>---] PERIMETER. WC 02 WC 02 T.V.  $\left(\begin{array}{c}X\\A9.0X\end{array}\right)$ FRAMELESS ELECTRIC MIRROR COMMUNITY ROOM
COMMON SPACE / MEETING ROOM

**COMMUNITY ROOM** 

3 GOMMON SPACE / MEETING ROOM

X SUSPENDED CEILING PANEL WALL HUNG ART WORK, PROVIDE BLOCKING AS REQUIRED. -LOWER GYP. CEILING SOFFIT W/ BLACK LACQUER REVEALS, 3"W, AND INTEGRATED LIGHTING EDGES OF SOFFIT FRAMED IN BLACK LACQUER ART W/ COVE LIGHTING [-----72"W x 48"H PERIMETER. WC 02 WC 02 T.V. WD 01 X A9.0X BUFFET COUNTER (X) FRAMELESS ELECTRIC MIRROR. X SUSPENDED CEILING PANEL. COMMUNITY ROOM