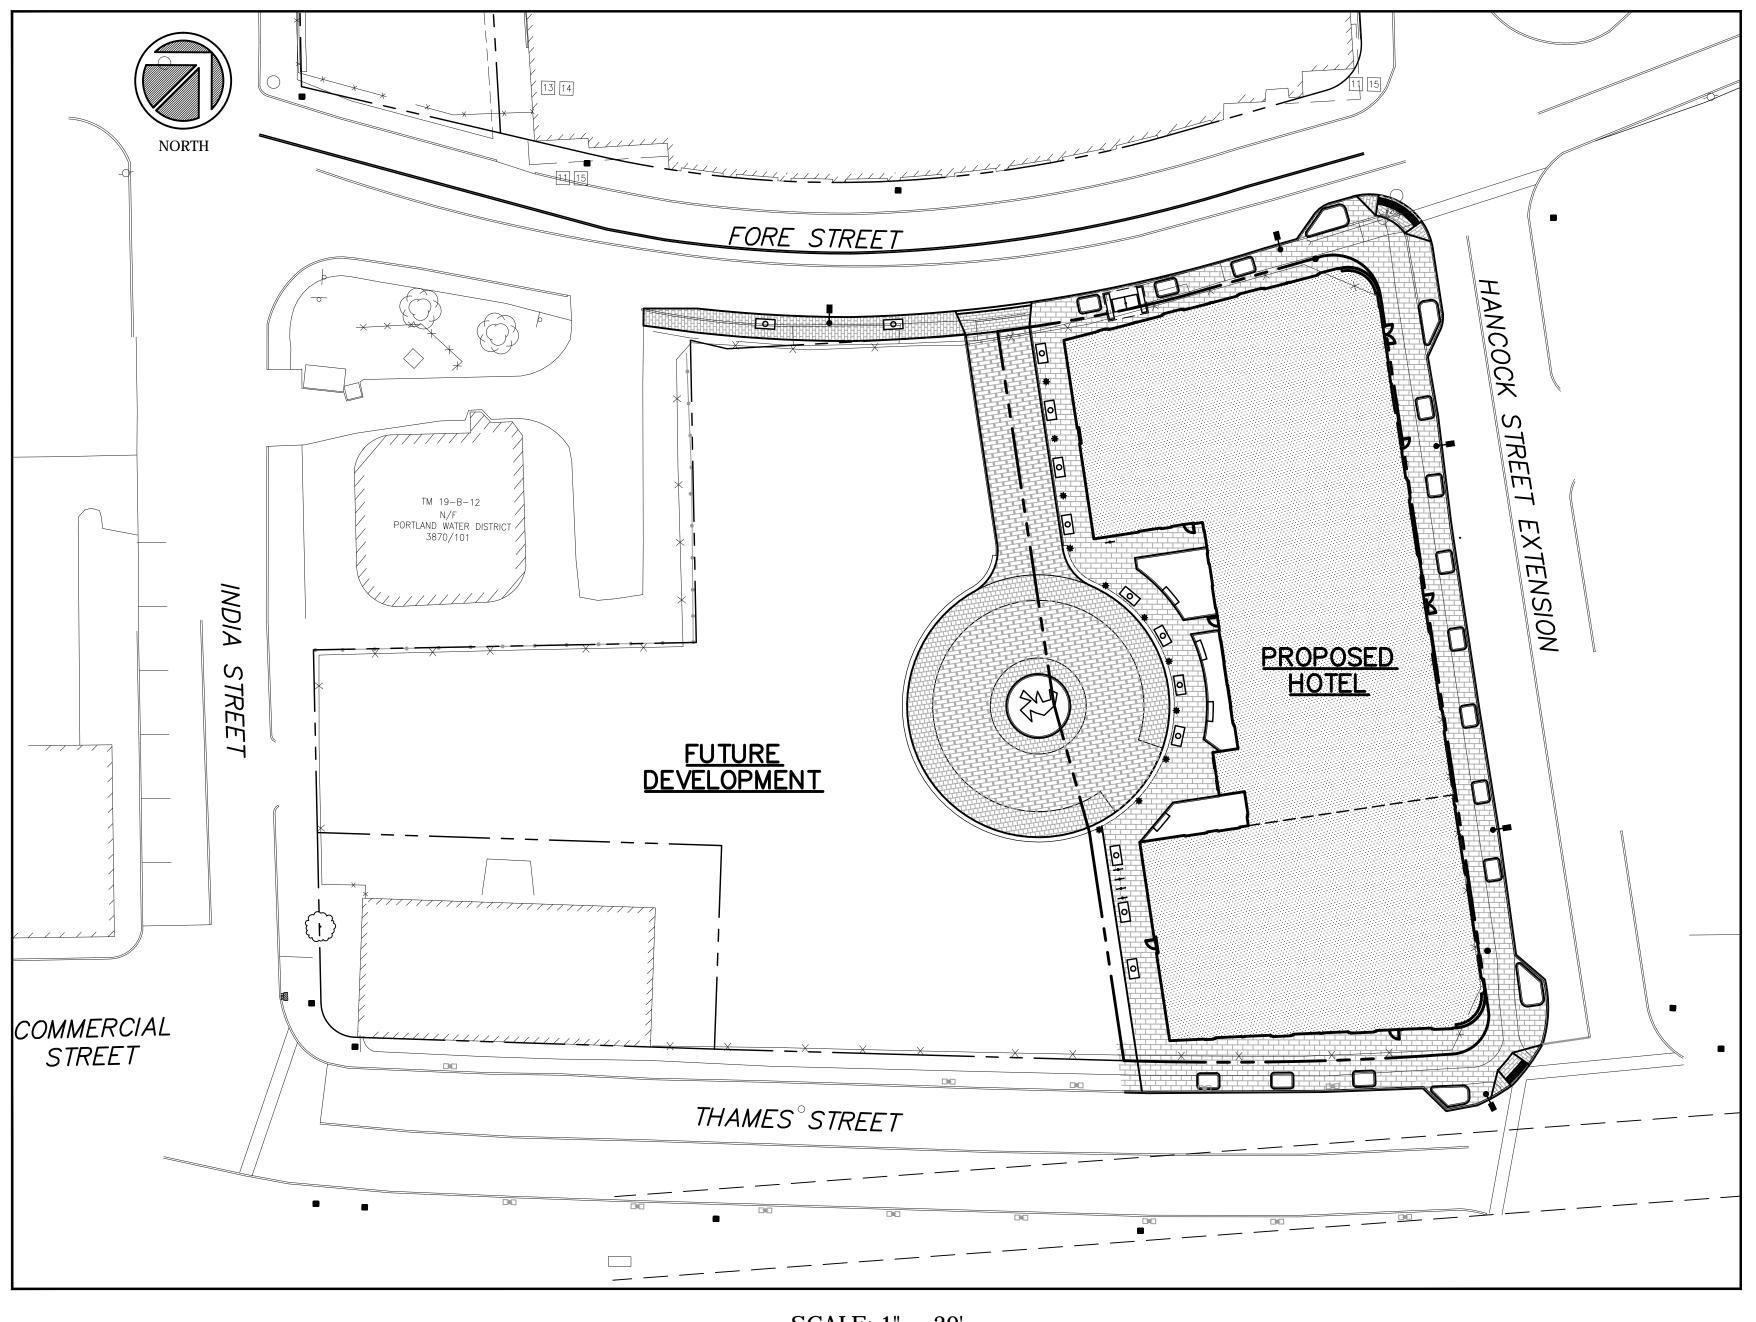

## PROPOSED AC HOTEL PORTLAND

FORE STREET / HANCOCK STREET / THAMES STREET
PORTLAND, MAINE

#### SHEET INDEX:

| PAGE | SHEET | DESCRIPTION                                   |
|------|-------|-----------------------------------------------|
| 1    | -     | COVER SHEET                                   |
| 2    | 1     | BOUNDARY PLAN                                 |
| 3    | C0.1  | EXISTING CONDITIONS PLAN                      |
| 4    | C1.0  | SITE PLAN                                     |
| 5    | C1.1  | UTILITY PLAN                                  |
| 6    | C1.2  | GRADING, DRAINAGE<br>AND EROSION CONTROL PLAN |
| 7    | C2.0  | CONSTRUCTION DETAILS<br>AND NOTES             |
| 8    | C2.1  | CONSTRUCTION DETAILS                          |
| 9    | C2.2  | CONSTRUCTION DETAILS                          |
| 10   | C2.3  | CONSTRUCTION DETAILS                          |
| 11   | C2.4  | CONSTRUCTION DETAILS                          |
| 12   | C2.5  | CONSTRUCTION DETAILS                          |
| 13   | L1.0  | LANDSCAPE AND LIGHTING PLAN                   |
| 14   | L2.0  | LANDSCAPE DETAILS                             |
| 15   | L3.0  | PHOTOMETRIC PLAN                              |
| 16   | A1.0  | EXTERIOR ELEVATIONS                           |
| 17   | A2.0  | FLOOR PLANS                                   |
|      |       |                                               |