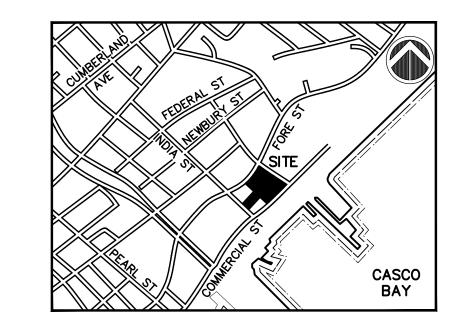

# PROPOSED AC HOTEL PORTLAND

FORE STREET / HANCOCK STREET / THAMES STREET
PORTLAND, MAINE