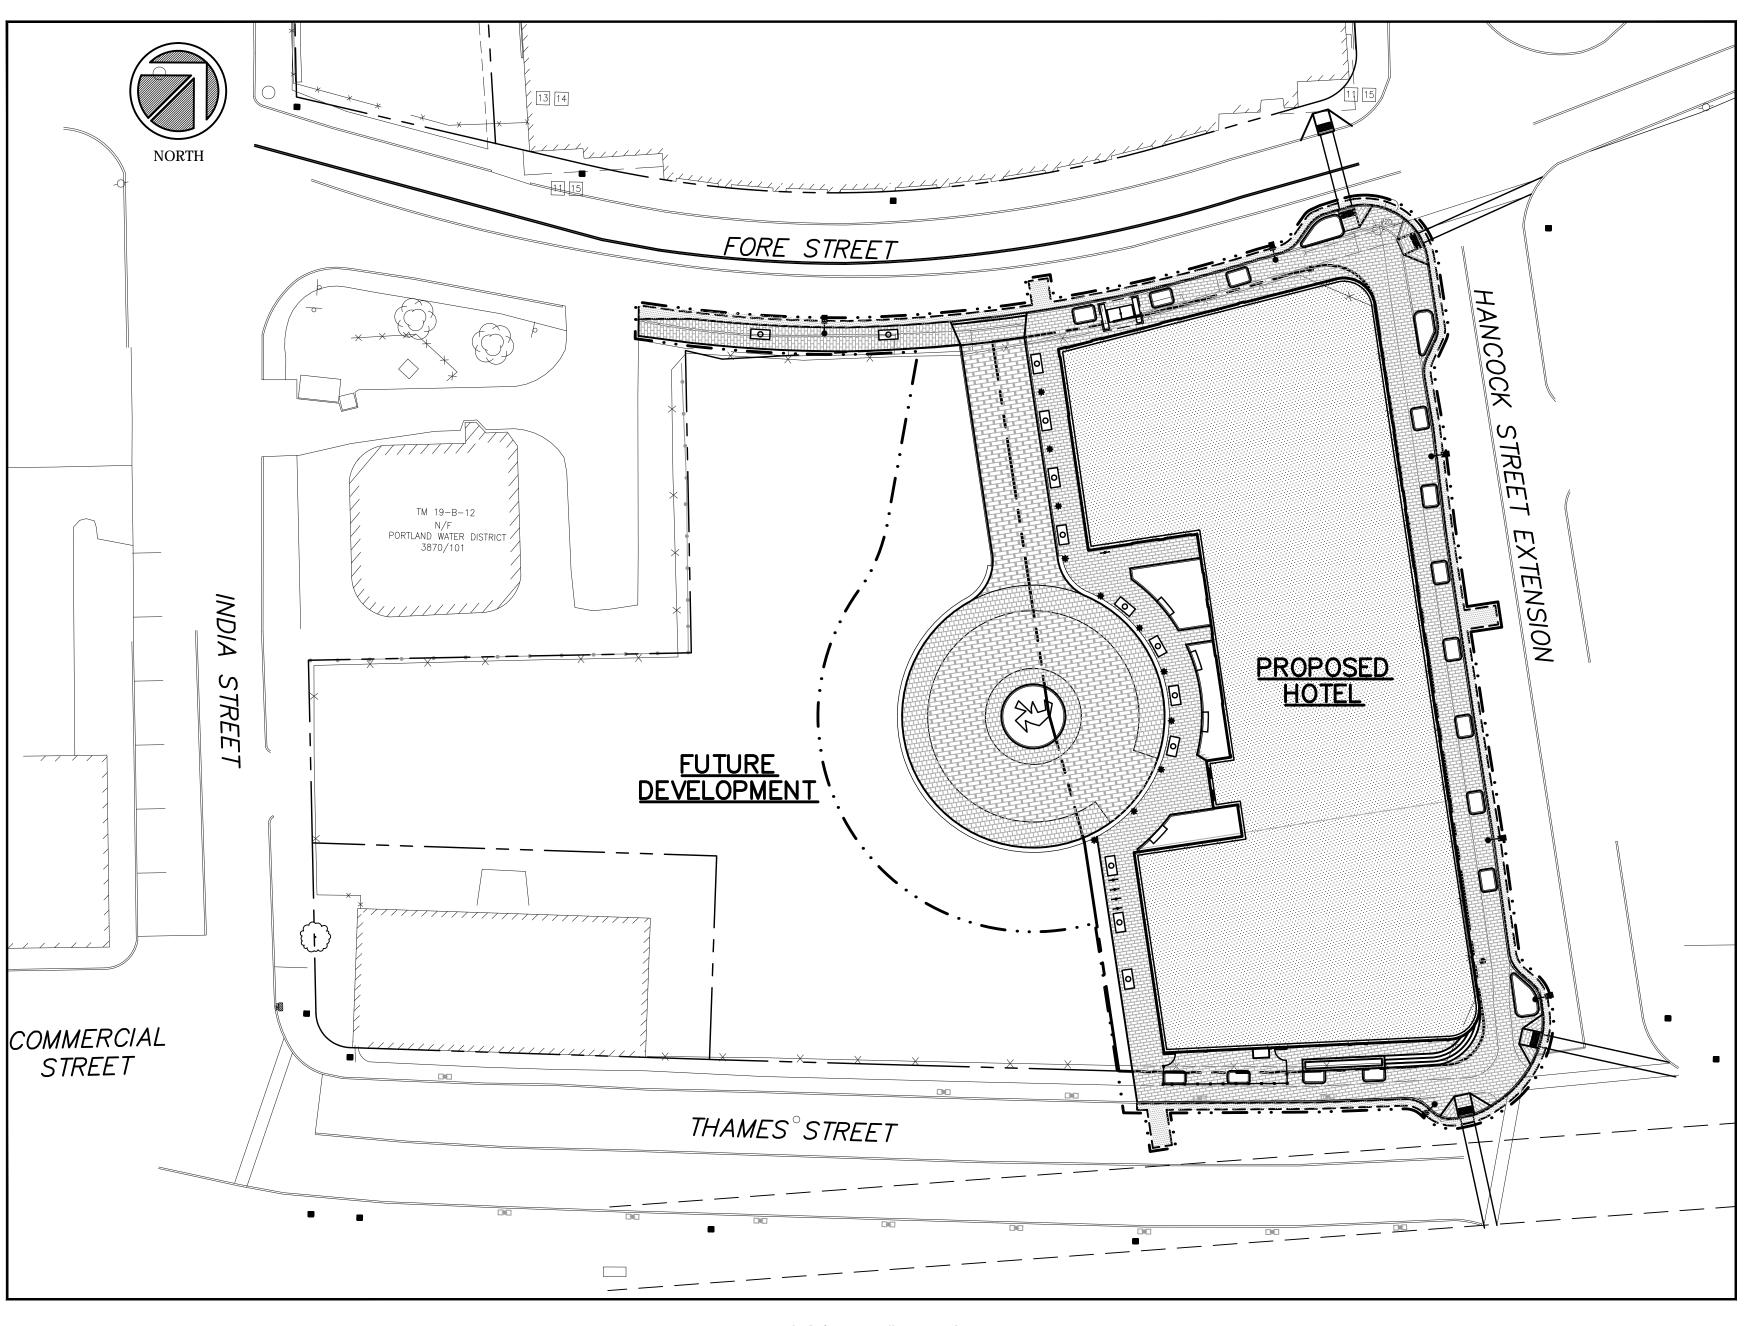

# PROPOSED AC HOTEL PORTLAND

FORE STREET / HANCOCK STREET / THAMES STREET
PORTLAND, MAINE

#### SHEET INDEX:

| PAGE | SHEET         | DESCRIPTION                                   |
|------|---------------|-----------------------------------------------|
|      | <u>DITEET</u> | <del></del>                                   |
| 1    | -             | COVER SHEET                                   |
| 2    | 1             | BOUNDARY PLAN                                 |
| 3    | C0.1          | EXISTING CONDITIONS PLAN                      |
| 4    | C1.0          | SITE PLAN                                     |
| 5    | C1.1          | UTILITY PLAN                                  |
| 6    | C1.2          | GRADING, DRAINAGE<br>AND EROSION CONTROL PLAN |
| 7    | C2.0          | CONSTRUCTION DETAILS<br>AND NOTES             |
| 8    | C2.1          | CONSTRUCTION DETAILS                          |
| 9    | C2.2          | CONSTRUCTION DETAILS                          |
| 10   | C2.3          | CONSTRUCTION DETAILS                          |
| 11   | C2.4          | CONSTRUCTION DETAILS                          |
| 12   | C2.5          | CONSTRUCTION DETAILS                          |
| 13   | L1.0          | LANDSCAPE AND LIGHTING PLAN                   |
| 14   | L2.0          | LANDSCAPE DETAILS                             |
| 15   | L2.1          | LANDSCAPE DETAILS                             |
| 16   | L3.0          | PHOTOMETRIC PLAN                              |
| 17   | A1.0          | EXTERIOR ELEVATIONS                           |
| 18   | A2.0          | FLOOR PLANS                                   |
| 19   |               | STRIPING PLAN                                 |
|      |               |                                               |