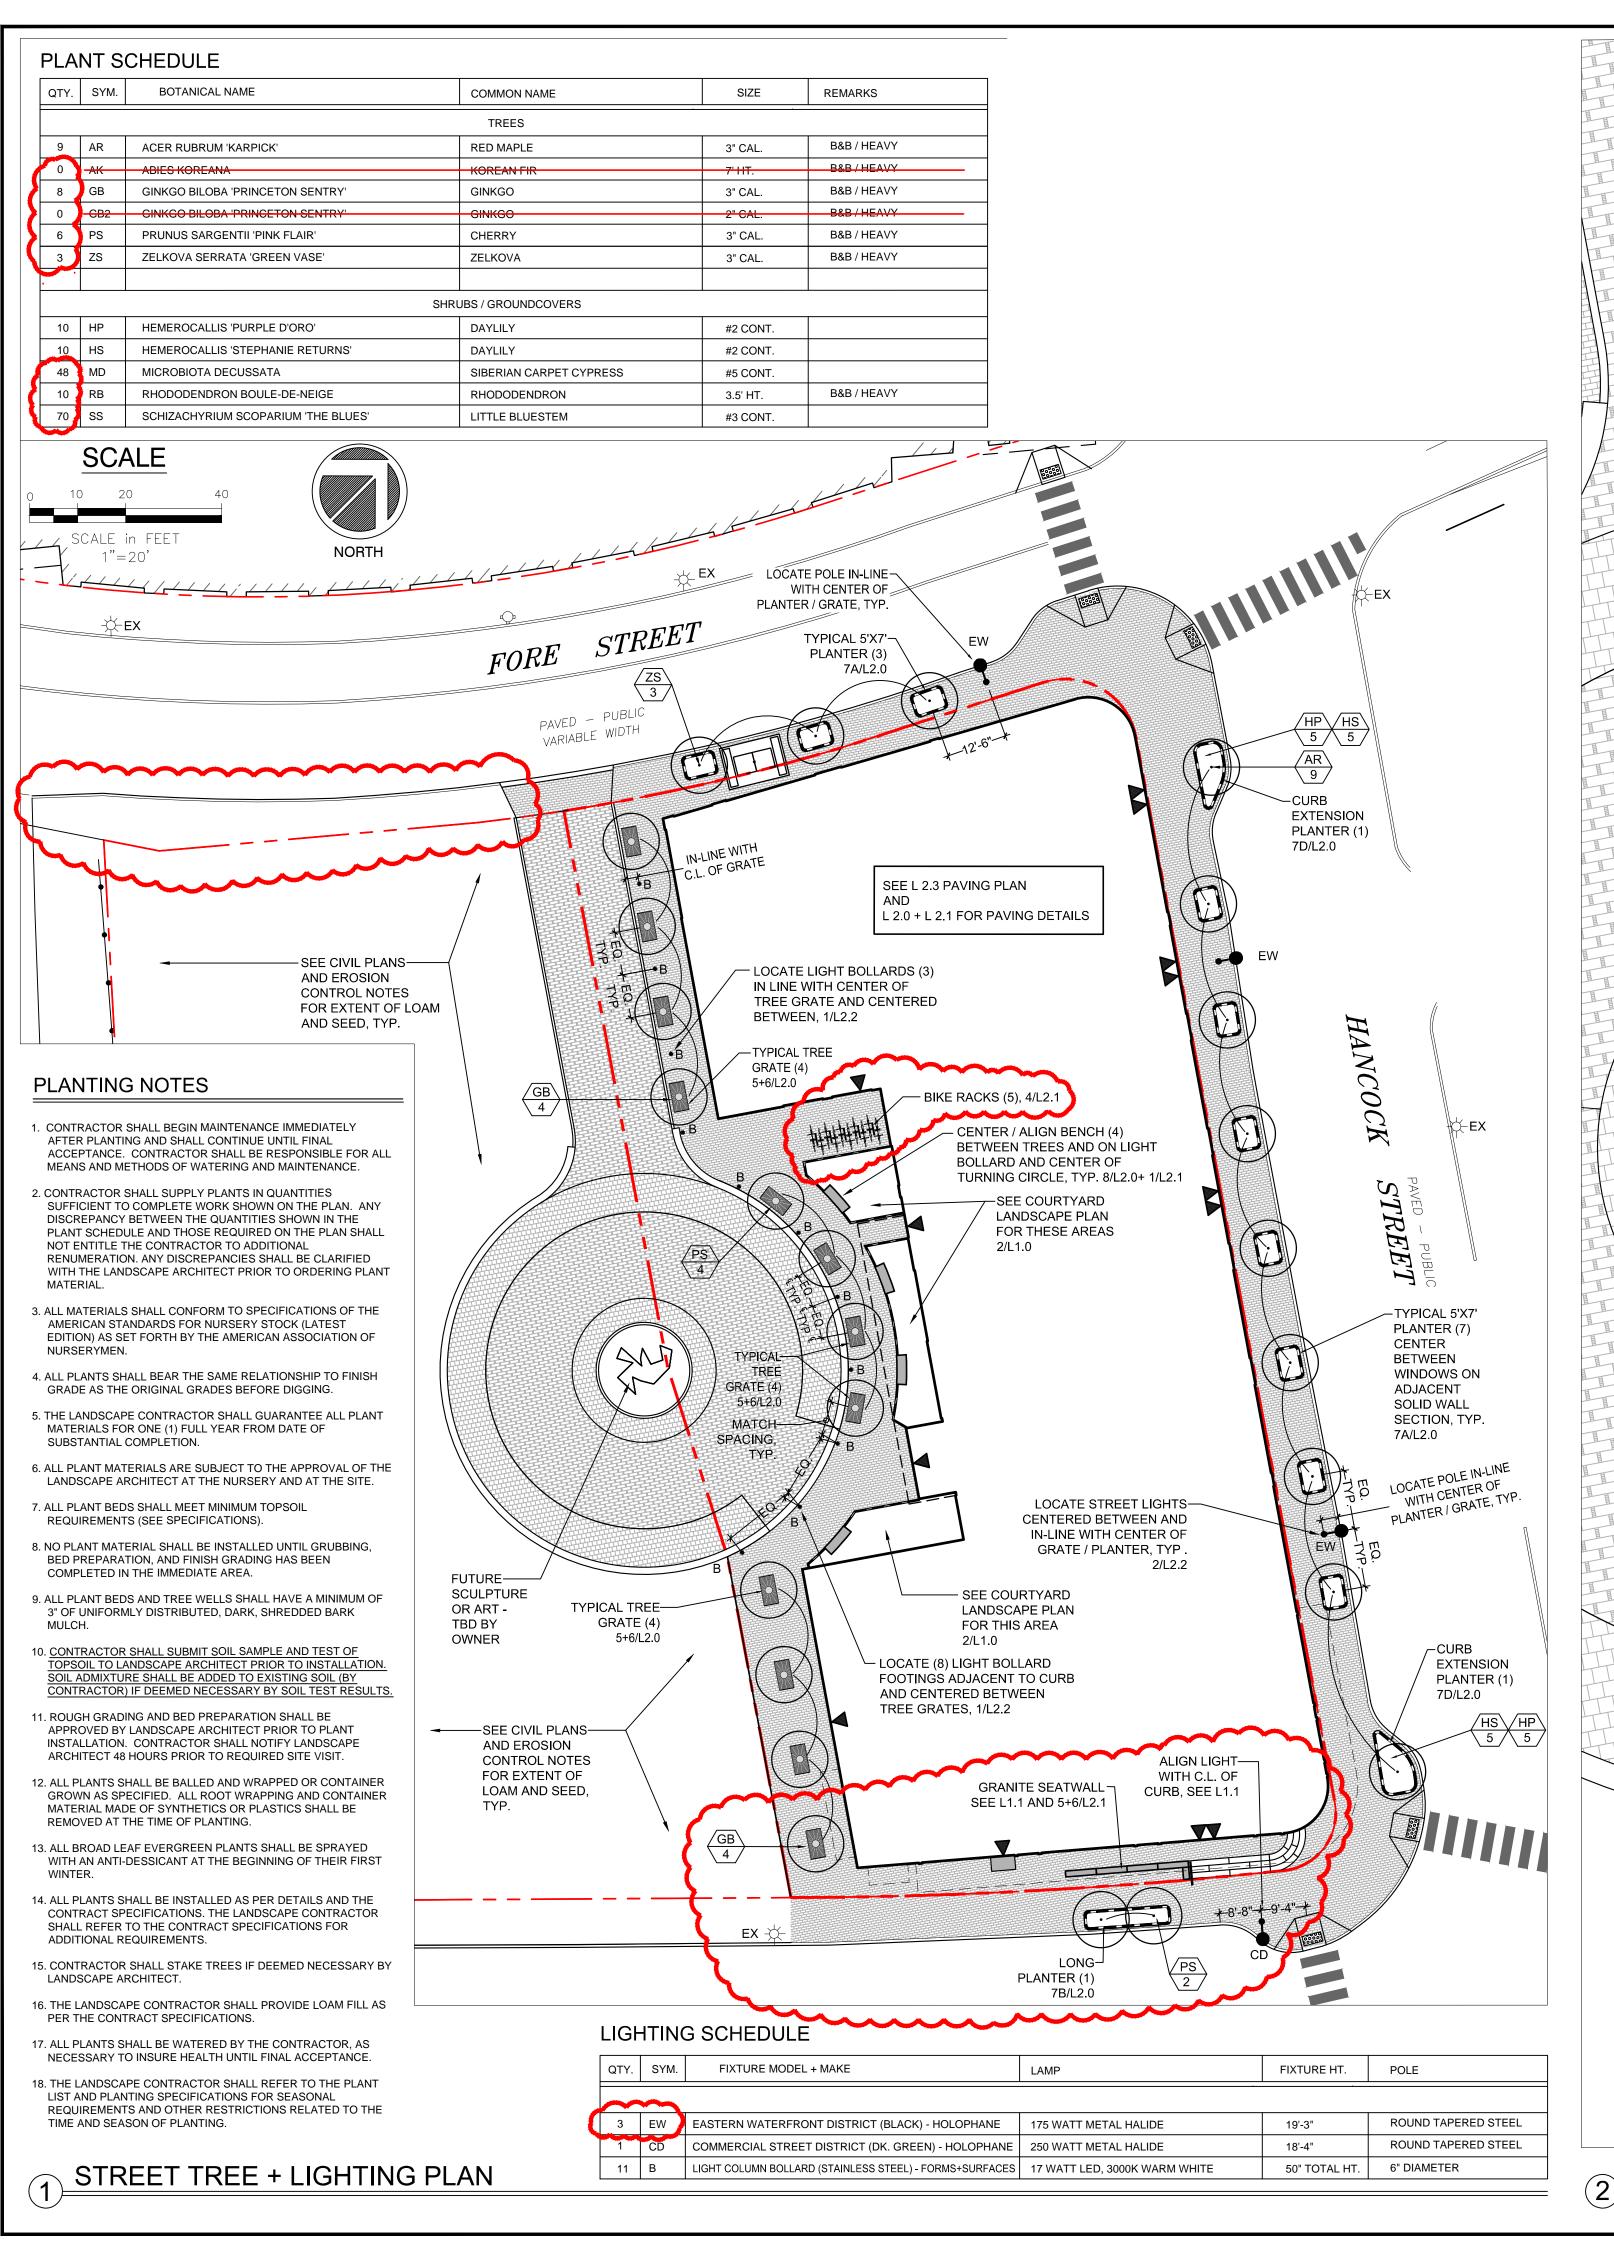

## LANDSCAPE AND LIGHTING PLAN

| F         | CITY REVS / FOR C      | CONSTRUCTION | 6/30/17  |
|-----------|------------------------|--------------|----------|
| E         | STAFF REVIEW           |              | 12/6/16  |
| D         | STAFF REVIEW (         | COMMENTS     | 05/18/16 |
| С         | STAFF REVIEW COMMENTS  |              | 05/10/16 |
| В         | FINAL SITE PLAN REVIEW |              | 03/15/16 |
| Α         | PRELIMINARY REVIEW     |              | 09/29/15 |
| lo.       | Revision/Issue         |              | Date     |
| esign by: |                        | Checked by:  |          |
| MAP/PC    |                        | PC           |          |
| rawn by:  |                        | Approved by: |          |
| MAP       |                        | PC           |          |
| roject:   |                        | Date:        |          |