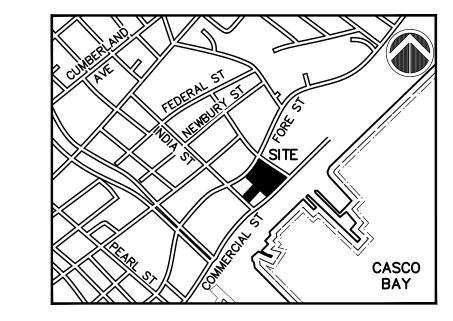

## PROPOSED AC HOTEL PORTLAND

FORE STREET / HANCOCK STREET / THAMES STREET
PORTLAND, MAINE