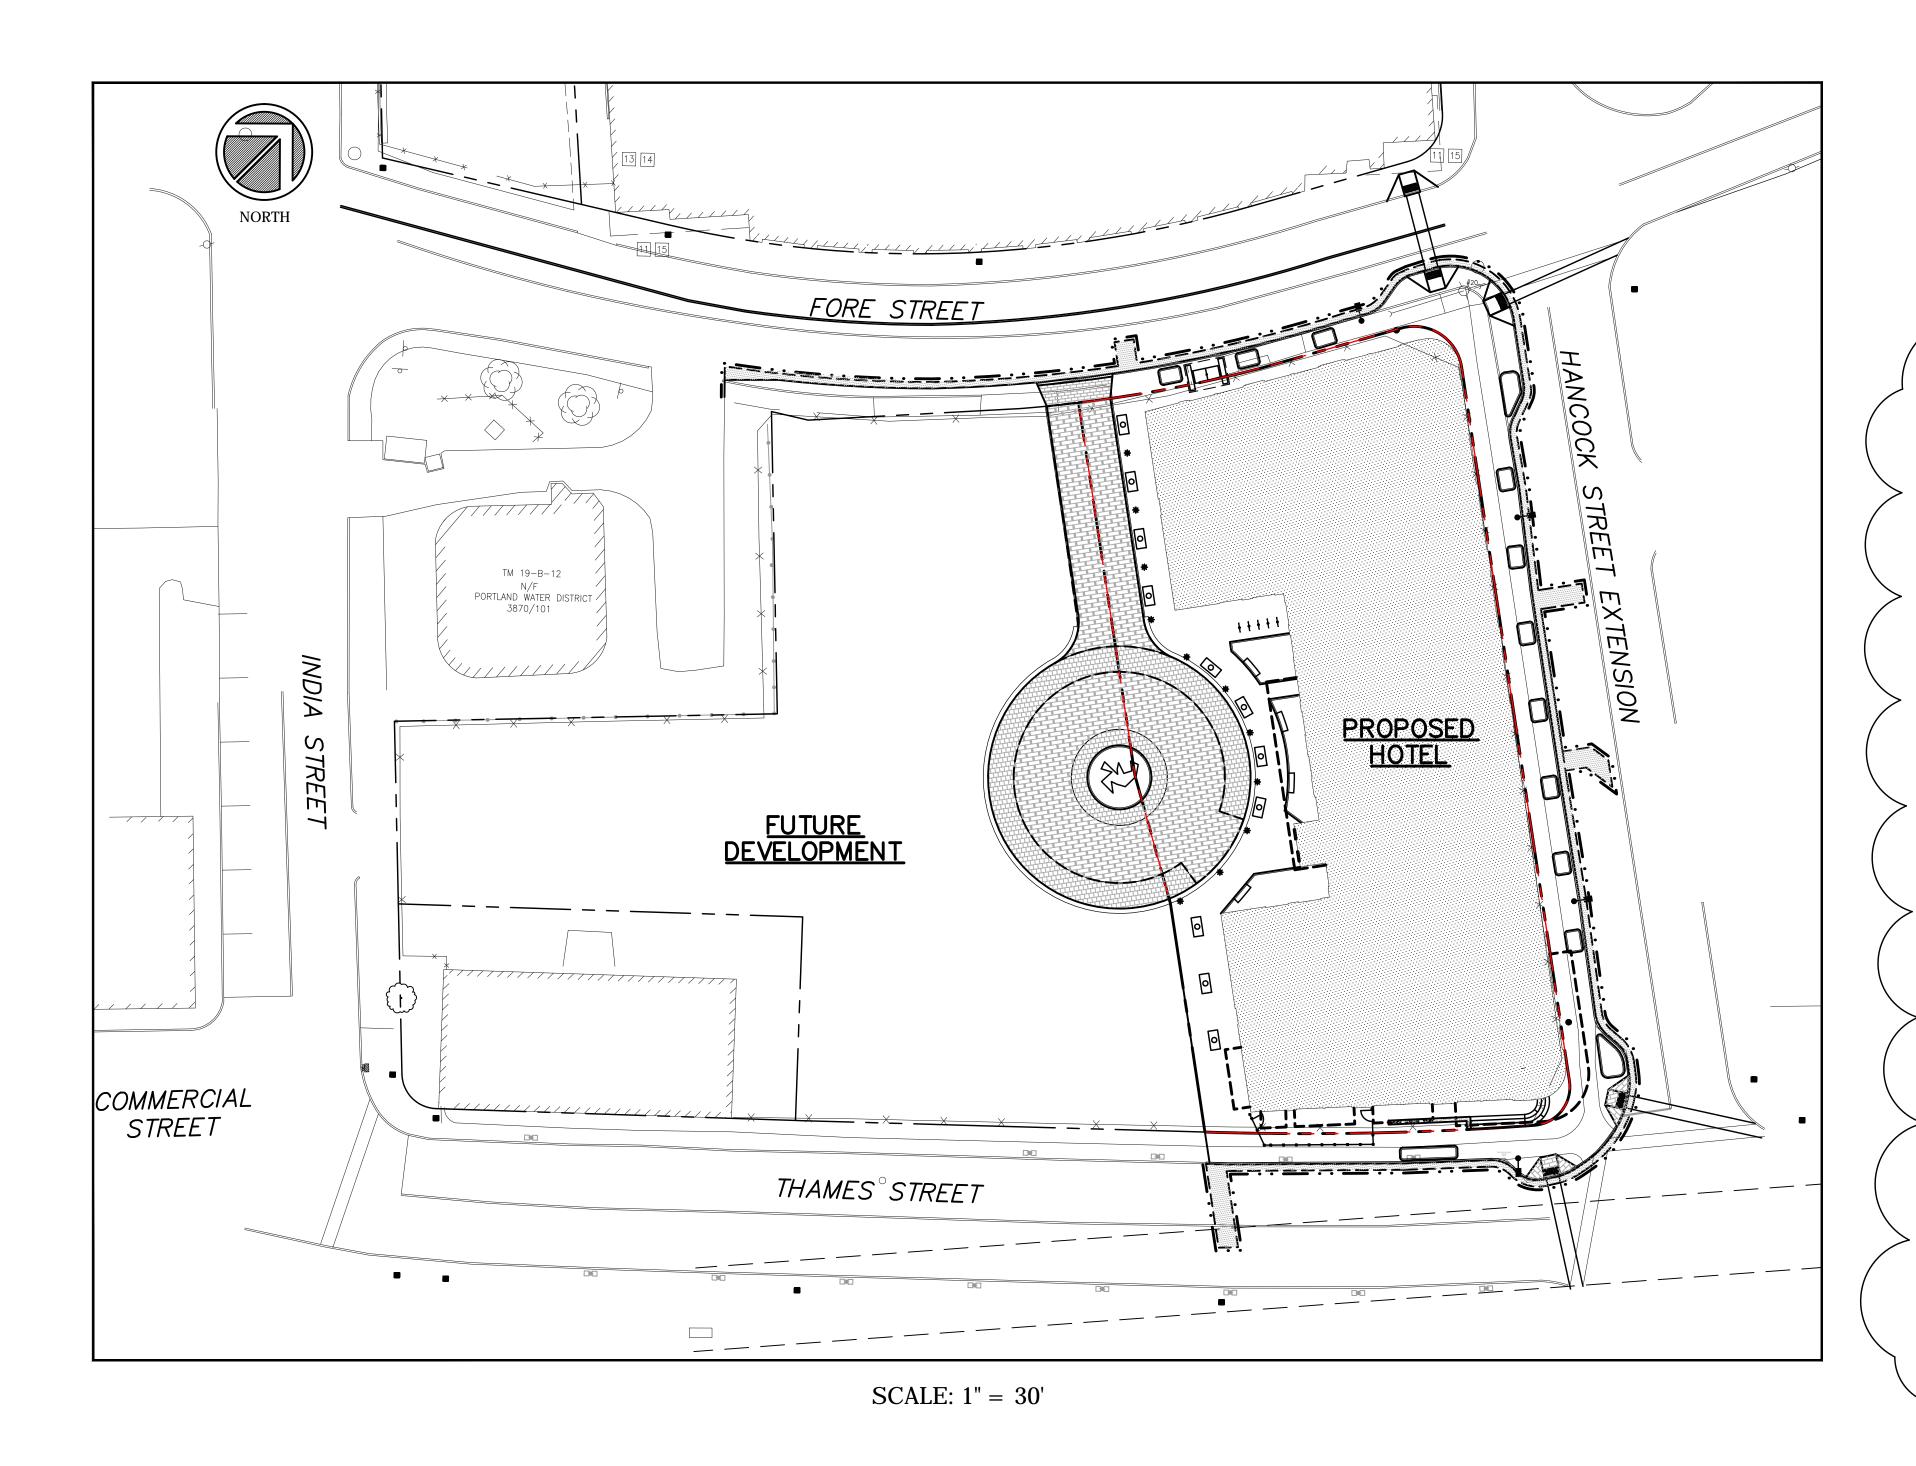

## PROPOSED AC HOTEL PORTLAND

FORE STREET / HANCOCK STREET / THAMES STREET
PORTLAND, MAINE

#### SHEET INDEX:

| PAGE | SHEET | DESCRIPTION                                   |
|------|-------|-----------------------------------------------|
| 1    | -     | COVER SHEET                                   |
| 2    | 1     | BOUNDARY PLAN                                 |
| 3    | C0.1  | EXISTING CONDITIONS PLAN                      |
| 4    | C1.0  | SITE PLAN                                     |
| 5    | C1.1  | UTILITY PLAN                                  |
| 6    | C1.2  | GRADING, DRAINAGE<br>AND EROSION CONTROL PLAN |
| 7    | C2.0  | CONSTRUCTION DETAILS AND NOTES                |
| 8    | C2.1  | CONSTRUCTION DETAILS                          |
| 9    | C2.2  | CONSTRUCTION DETAILS                          |
| 10   | C2.3  | CONSTRUCTION DETAILS <                        |
| 11   | C2.4  | CONSTRUCTION DETAILS                          |
| 12   | C2.5  | CONSTRUCTION DETAILS                          |
| 13   | L1.0  | LANDSCAPE AND LIGHTING PLAN                   |
| 14   | L1.1  | THAMES STREET SEATING<br>AND ENTRY AREA       |
| 15   | L2.0  | LANDSCAPE DETAILS                             |
| 16   | L2.1  | LANDSCAPE DETAILS                             |
| 17   | L2.2  | LANDSCAPE DETAILS                             |
| 18   | L2.3  | PAVING PLAN                                   |
| 19   | L3.0  | PHOTOMETRIC PLAN                              |
| 20   |       | STRIPING PLAN                                 |