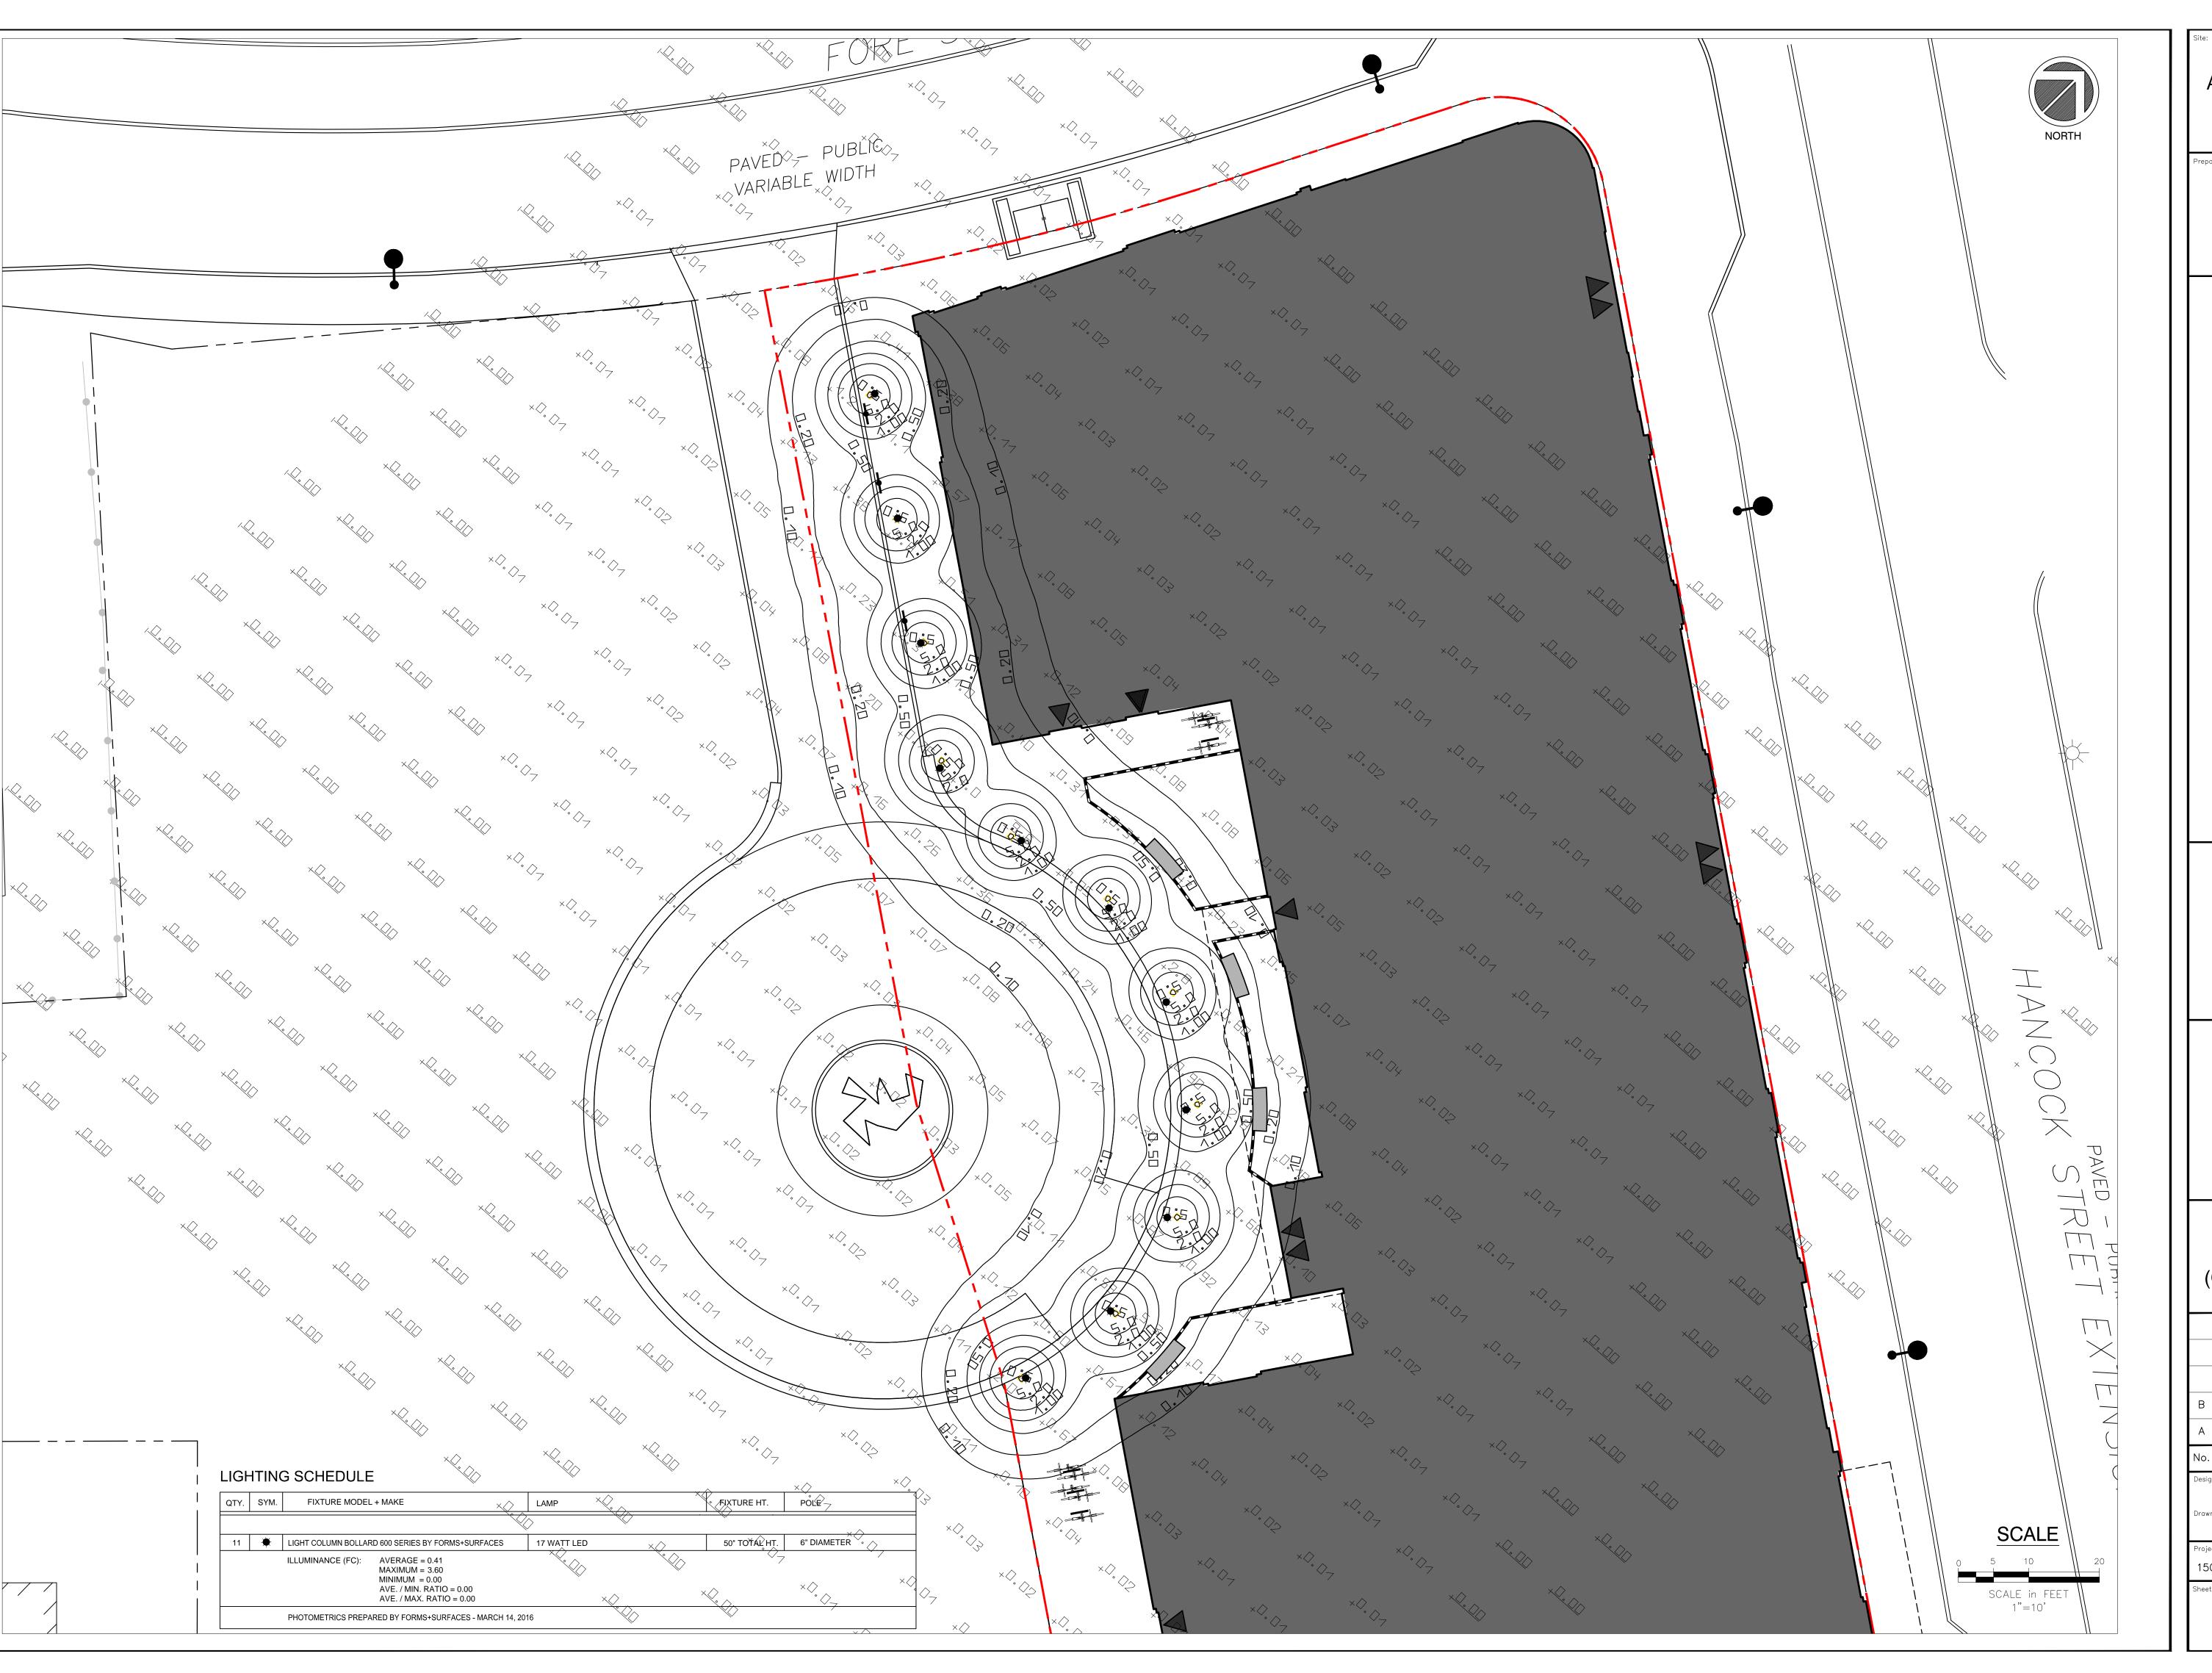

PHOTOMETRIC PLAN (COURTYARD / DRIVE)

| В         | FINAL SITE PLAN REVIEW |               | 03/15/16 |
|-----------|------------------------|---------------|----------|
| Д         | PRELIMINARY REVIEW     |               | 09/29/15 |
| ο.        | Revision/Issue         |               | Date     |
| esign by: |                        | Checked by:   |          |
| MAP/PC    |                        | PC            |          |
| rawn by:  |                        | Approved by:  |          |
| MAP       |                        | PC            |          |
| roject:   |                        | Date:         |          |
| 150.06094 |                        | FEBRUARY 2016 |          |
| neet No:  |                        |               |          |