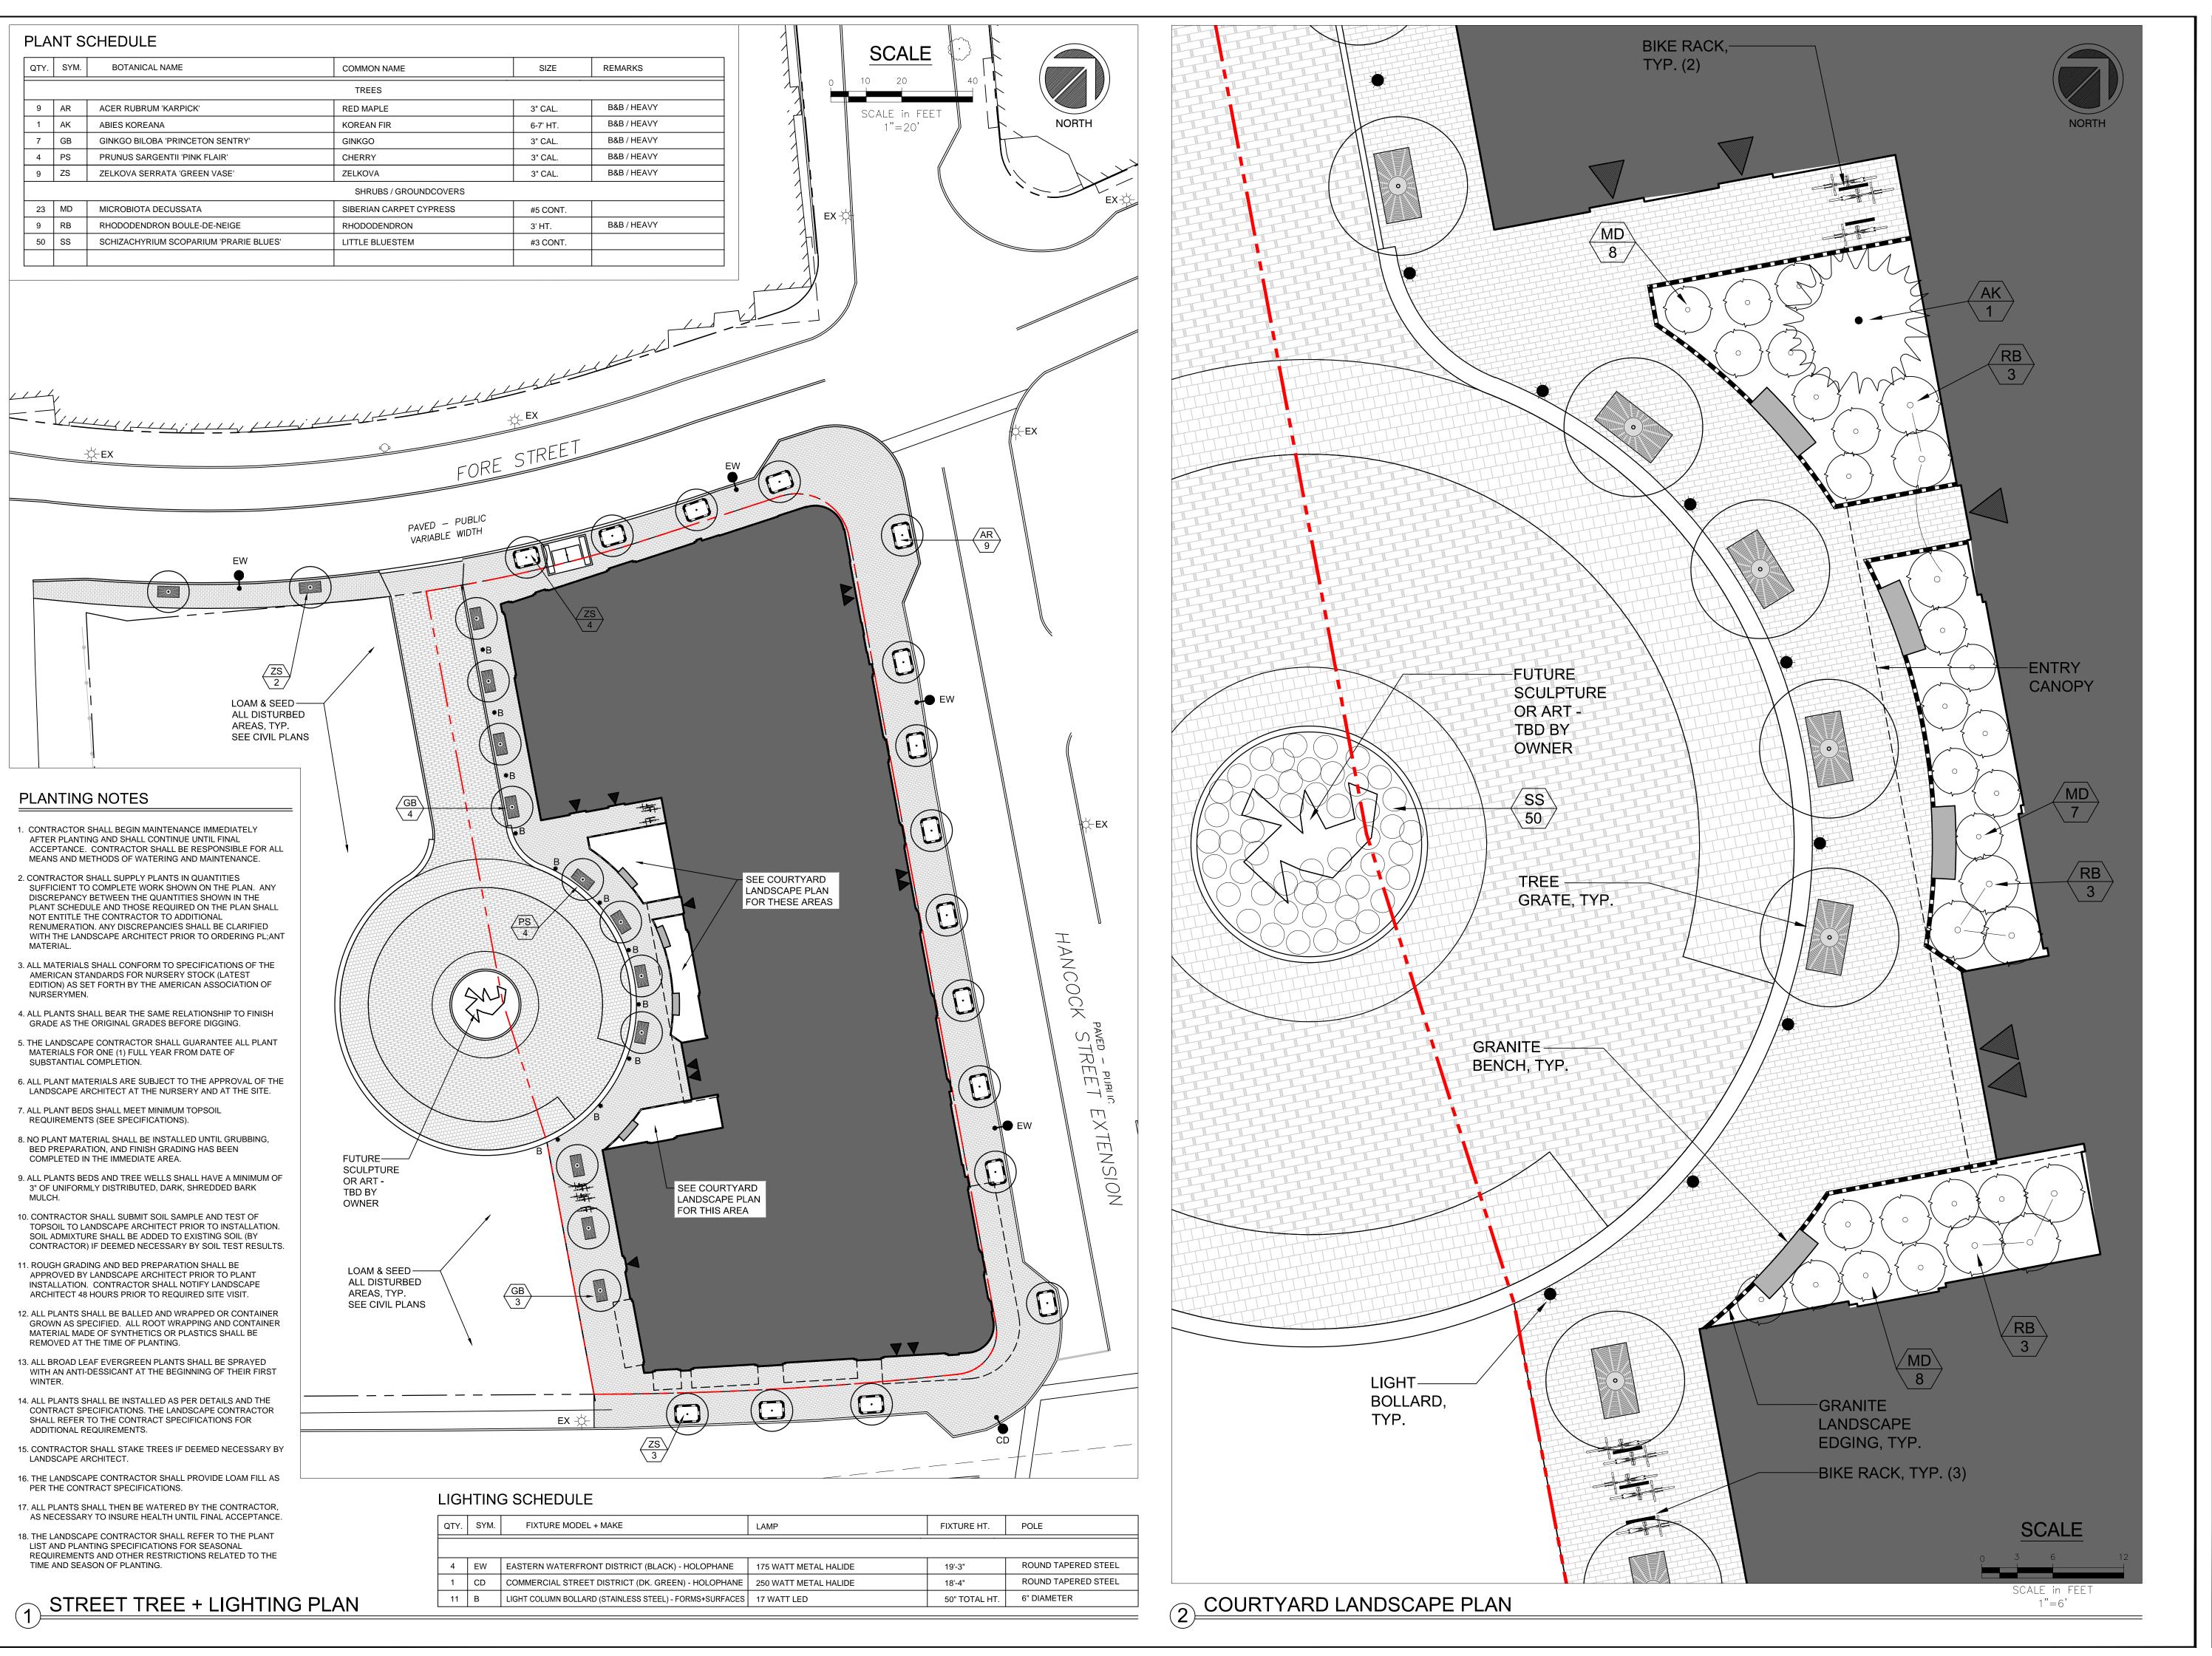

## LANDSCAPE AND LIGHTING PLAN

| 3         | FINAL SITE PLAN REVIEW |               | 03/15/16 |
|-----------|------------------------|---------------|----------|
| 4         | PRELIMINARY REVIEW     |               | 09/29/15 |
| ο.        | Revision/Issue         |               | Date     |
| esign by: |                        | Checked by:   |          |
| MAP/PC    |                        | PC            |          |
| awn by:   |                        | Approved by:  |          |
| MAP       |                        | PC            |          |
| oject:    |                        | Date:         |          |
| 50.06094  |                        | FEBRUARY 2016 |          |