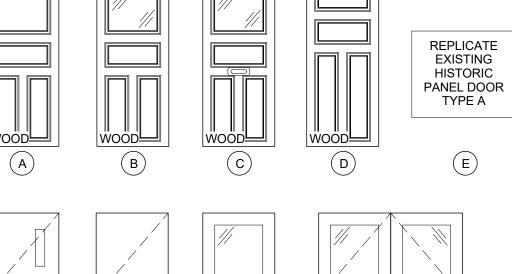

DOOR SCHEDULE

FINISH

JAMB

Head

Fire Rating

REMARKS

REPLICATE
EXISTING
HISTORIC
PANEL DOOR
WITH HALF
LITE TYPE B

F