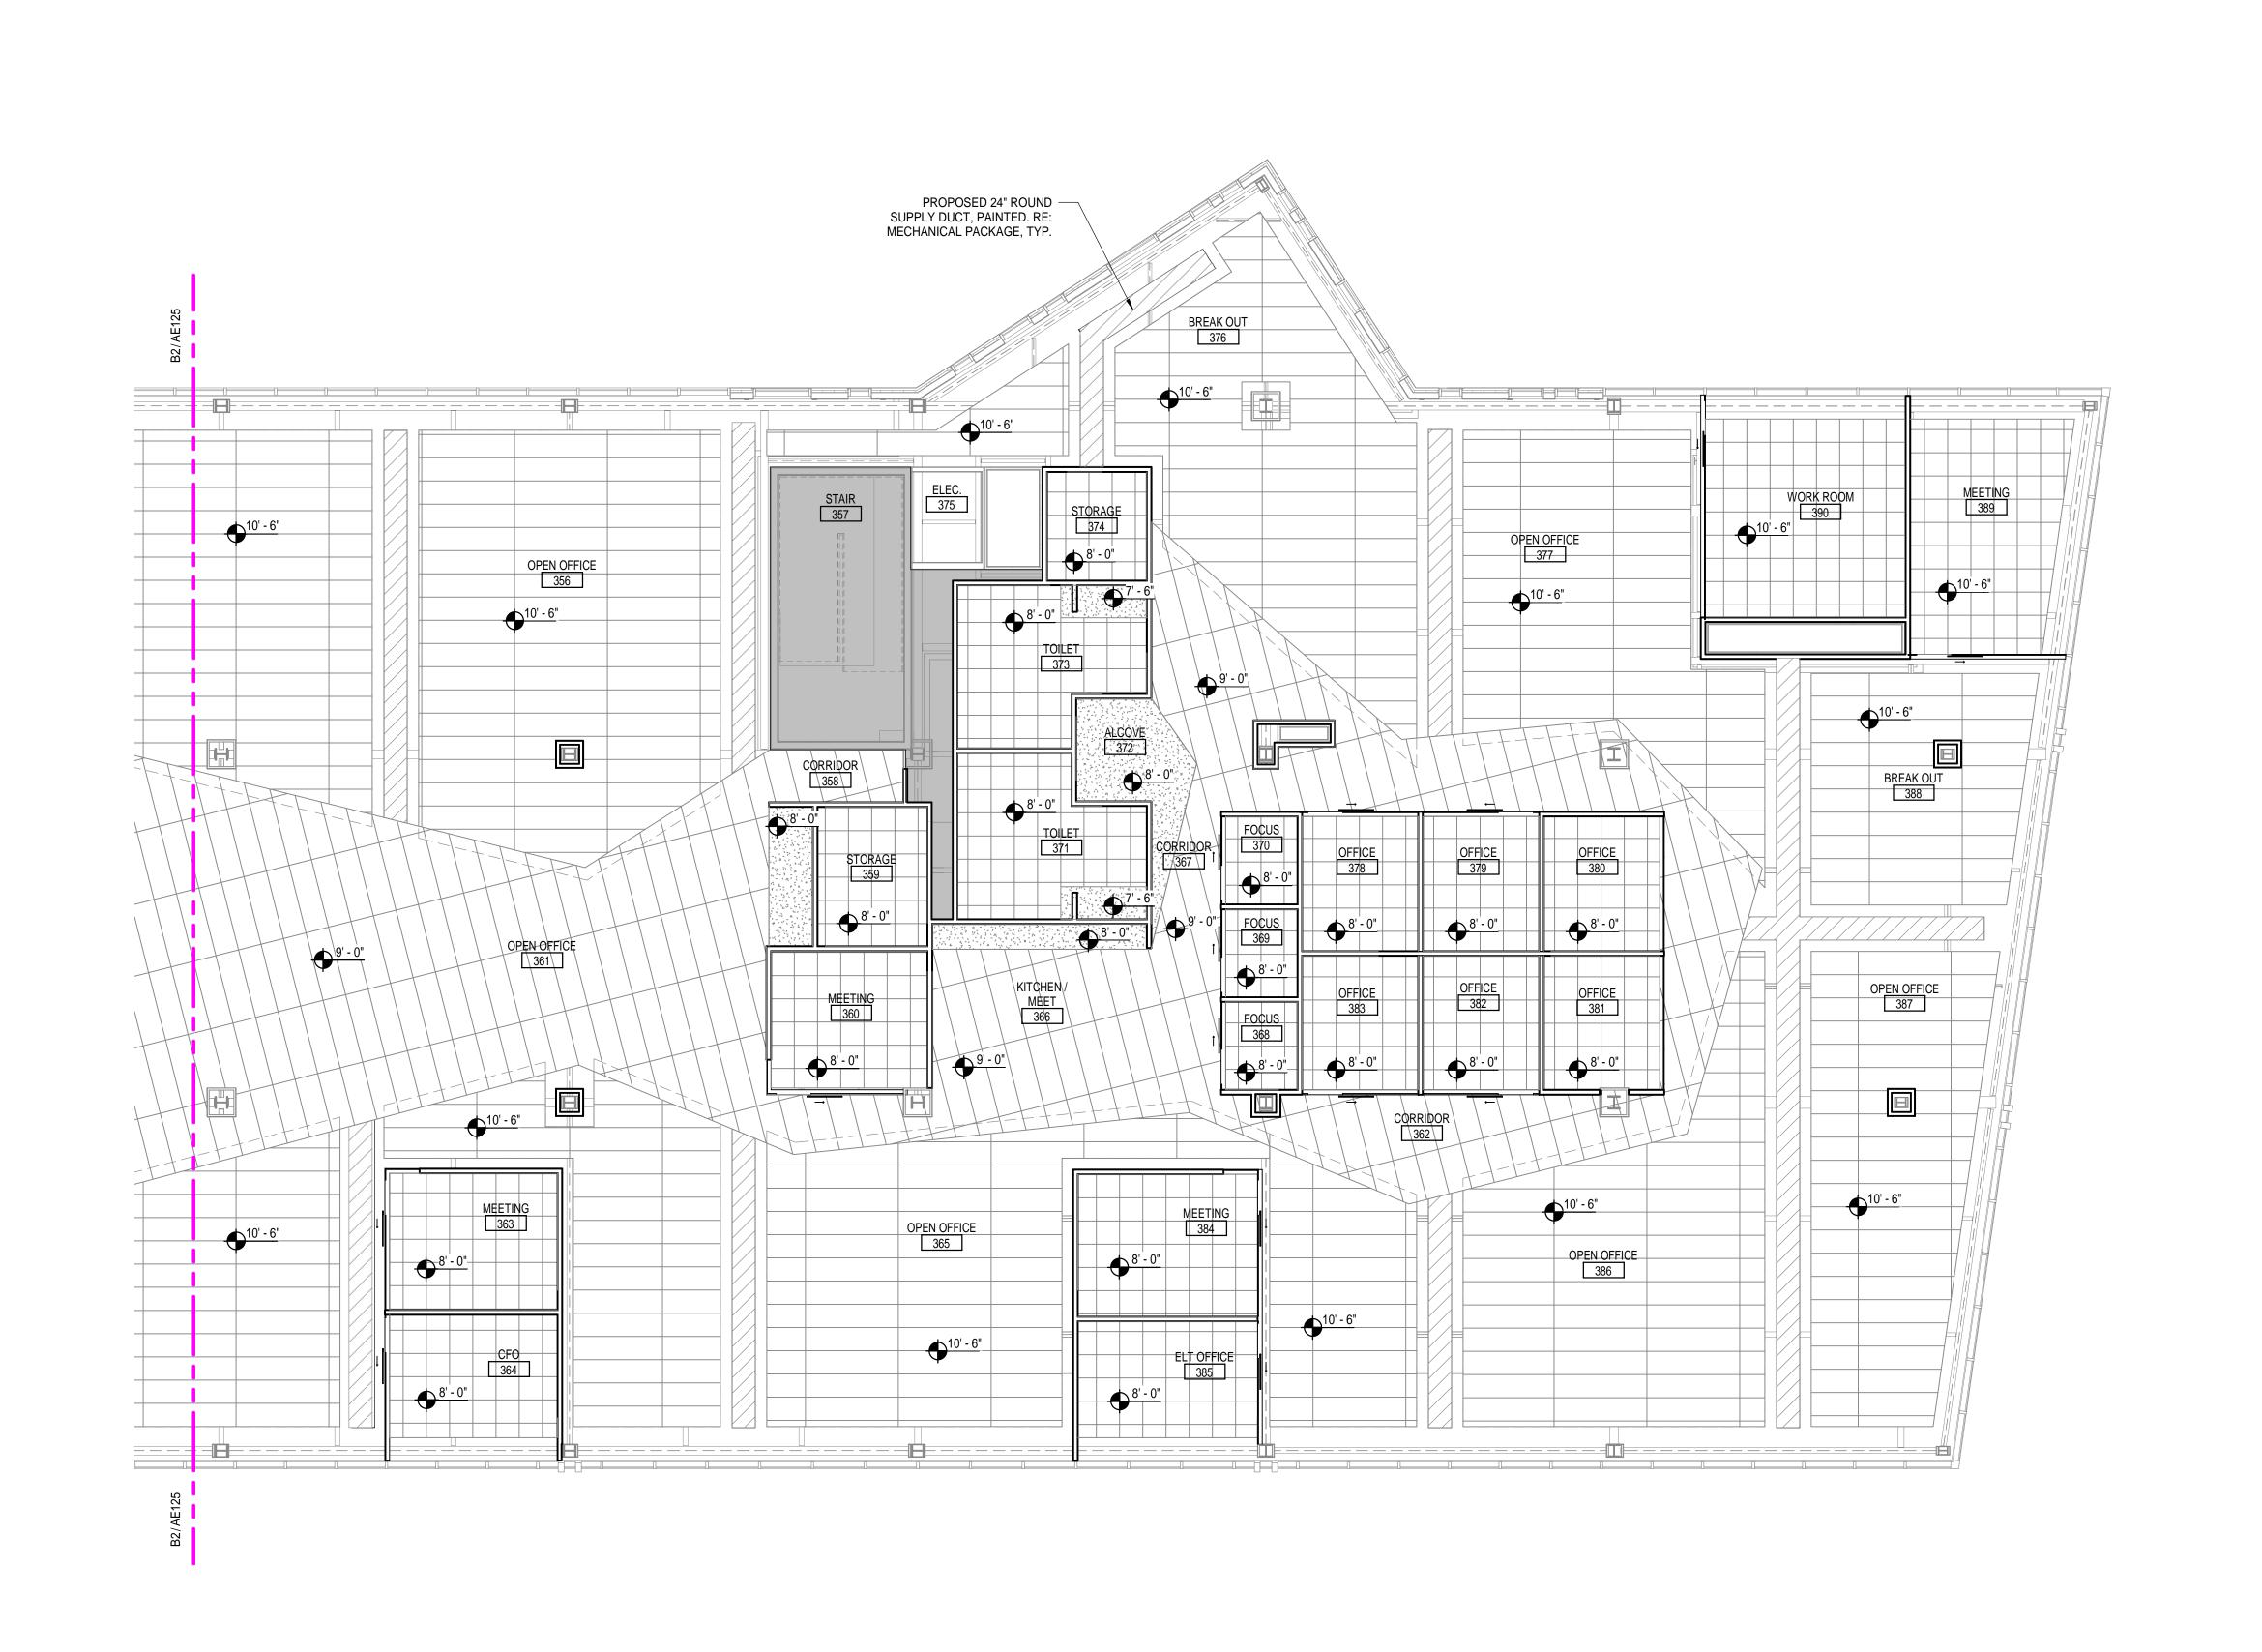

|                 | 1                            | +         | <b>-</b>                                                                                                                                                                                                                                                                                                                                                                                                                                                                                                                                                                                                                                                                                                                                                                                                                                                                                                                                                                                                                                                                                                                                                                                                                                                                                                                                                                                                                                                                                                                                                                                                                                                                                                                                                                                                                                                                                                                                                                                                                                                                                                                       |                               |
|-----------------|------------------------------|-----------|--------------------------------------------------------------------------------------------------------------------------------------------------------------------------------------------------------------------------------------------------------------------------------------------------------------------------------------------------------------------------------------------------------------------------------------------------------------------------------------------------------------------------------------------------------------------------------------------------------------------------------------------------------------------------------------------------------------------------------------------------------------------------------------------------------------------------------------------------------------------------------------------------------------------------------------------------------------------------------------------------------------------------------------------------------------------------------------------------------------------------------------------------------------------------------------------------------------------------------------------------------------------------------------------------------------------------------------------------------------------------------------------------------------------------------------------------------------------------------------------------------------------------------------------------------------------------------------------------------------------------------------------------------------------------------------------------------------------------------------------------------------------------------------------------------------------------------------------------------------------------------------------------------------------------------------------------------------------------------------------------------------------------------------------------------------------------------------------------------------------------------|-------------------------------|
| <u>EILING I</u> | <u>LEGEND:</u>               |           | EILING NOTES:                                                                                                                                                                                                                                                                                                                                                                                                                                                                                                                                                                                                                                                                                                                                                                                                                                                                                                                                                                                                                                                                                                                                                                                                                                                                                                                                                                                                                                                                                                                                                                                                                                                                                                                                                                                                                                                                                                                                                                                                                                                                                                                  |                               |
|                 | 2x2 CEILING<br>TILE AND GRID | 2.        | SEE GI001 FOR GENERAL PROJECT NOTES. SEE FINISH SCHEDULE FOR CEILING AND CEILING TYPES. EXCEPT WHERE INDICATED, CENTER CEILING GR ROOMS. USE HALF TILES OF GREATER @ PERIME                                                                                                                                                                                                                                                                                                                                                                                                                                                                                                                                                                                                                                                                                                                                                                                                                                                                                                                                                                                                                                                                                                                                                                                                                                                                                                                                                                                                                                                                                                                                                                                                                                                                                                                                                                                                                                                                                                                                                    | IDS IN                        |
|                 | 2x8 CEILING<br>TILE AND GRID |           | WHEN POSSIBLE. ALIGN CEILING ITEMS AS SHOWN, WITH COMMON CENTERLINES TYPICALLY. CENTER ITEMS IN CEIL                                                                                                                                                                                                                                                                                                                                                                                                                                                                                                                                                                                                                                                                                                                                                                                                                                                                                                                                                                                                                                                                                                                                                                                                                                                                                                                                                                                                                                                                                                                                                                                                                                                                                                                                                                                                                                                                                                                                                                                                                           | 1                             |
|                 | GWB CEILING                  | 5.        | AREAS UNLESS INDICATED OTHERWISE. WHERE TEGULAR OR BEVELED TILE IS USED, PAI EDGES TO MATCH. CAULK JOINT BETWEEN CEILING GRID (WALL AND                                                                                                                                                                                                                                                                                                                                                                                                                                                                                                                                                                                                                                                                                                                                                                                                                                                                                                                                                                                                                                                                                                                                                                                                                                                                                                                                                                                                                                                                                                                                                                                                                                                                                                                                                                                                                                                                                                                                                                                        | GLE) AND                      |
|                 | WOOD CEILING                 |           | WALL WHERE GAPS ARE LARGER THAN 1/8" OR G<br>PROVIDE ACCESS PANELS AS REQUIRED IN GWB<br>FOR ACCESS AS REQUIRED BY ALL TRADES.<br>FIRE SPRINKLERS SHALL BE CENTERED IN CEILIN<br>HALF TILE AS SHOWN. FIRE SPRINKLERS SHALL E                                                                                                                                                                                                                                                                                                                                                                                                                                                                                                                                                                                                                                                                                                                                                                                                                                                                                                                                                                                                                                                                                                                                                                                                                                                                                                                                                                                                                                                                                                                                                                                                                                                                                                                                                                                                                                                                                                   | CEILINGS<br>IG TILE OR        |
| 0               | DOWN LIGHT                   | 9.        | IN ALIGNMENT WITH OTHER CEILING ITEMS AND SPLACED IN COORDINATION WITH LIGHT FIXTURE INDICATED, TYPICAL. FIRE SPRINKLERS ARE SHOWN FOR COORDINATION OF COORDIN | SHALL BE<br>POSITIONS         |
|                 | 2x2 LIGHT FIXTURE            | 9.        | PURPOSES ONLY. ADDITIONAL SPRINKLER HEADS REQUIRED FOR CODE COMPLIANCE, AS DETERMINED THE FIRE PROTECTION DESIGNER. SPRINKLERS A                                                                                                                                                                                                                                                                                                                                                                                                                                                                                                                                                                                                                                                                                                                                                                                                                                                                                                                                                                                                                                                                                                                                                                                                                                                                                                                                                                                                                                                                                                                                                                                                                                                                                                                                                                                                                                                                                                                                                                                               | S MAY BE<br>NED BY<br>ARE NOT |
|                 | 2x4 LIGHT FIXTURE            |           | SHOWN IN ALL AREAS WHERE REQUIRED. FIRE PICONTRACTOR SHALL BE RESPONSIBLE FOR PROCOMPLETE AND FULLY CODE COMPLIANTE SYSTEM INCLUDING HEADS NOT INDICATED IN THIS DRAW                                                                                                                                                                                                                                                                                                                                                                                                                                                                                                                                                                                                                                                                                                                                                                                                                                                                                                                                                                                                                                                                                                                                                                                                                                                                                                                                                                                                                                                                                                                                                                                                                                                                                                                                                                                                                                                                                                                                                          | VIDING A<br>EM,<br>/ING.      |
|                 | 1x4 LIGHT FIXTURE            | 10.       | SIDEWALL MOUNT SPRINKLER HEADS UNDER BAI<br>ARE NOT SHOWN IN THE CEILING PLANS.<br>MECHANICAL AND ELECTRICAL SCOPE NOT SHOW<br>PRODUCT CUT SHEETS AND MECHANICAL AND EI                                                                                                                                                                                                                                                                                                                                                                                                                                                                                                                                                                                                                                                                                                                                                                                                                                                                                                                                                                                                                                                                                                                                                                                                                                                                                                                                                                                                                                                                                                                                                                                                                                                                                                                                                                                                                                                                                                                                                        | VN. RE:                       |
|                 | SUPPLY DIFFUSER              | 11.       | PACKAGES. WHERE ARCHITECTURAL DRAWINGS DEPICT MECOR ELECTRICAL ITEMS OR EQUIPMENT (LIGHTS, I ETC.) INSTALLATION OF SUCH ITEMS SHALL BE                                                                                                                                                                                                                                                                                                                                                                                                                                                                                                                                                                                                                                                                                                                                                                                                                                                                                                                                                                                                                                                                                                                                                                                                                                                                                                                                                                                                                                                                                                                                                                                                                                                                                                                                                                                                                                                                                                                                                                                         |                               |
|                 | RETURN DIFFUSER              | 12.       | COORDINATED WITH EACH RESPECTIVE TRADE S CONTRACTOR. WHERE DRAWINGS DO NOT ACCESS INSTALLATION METHODOLOGY, THE CONTRACTOR SHALL BE BOUNDED FROM IN STRICT COMPLIANCE WITH THE                                                                                                                                                                                                                                                                                                                                                                                                                                                                                                                                                                                                                                                                                                                                                                                                                                                                                                                                                                                                                                                                                                                                                                                                                                                                                                                                                                                                                                                                                                                                                                                                                                                                                                                                                                                                                                                                                                                                                 | ON                            |
|                 | EXHAUST DIFFUSER             |           | MANUFACTURER'S SPECIFICATIONS, AND STANDAINDUSTRY STANDARDS.                                                                                                                                                                                                                                                                                                                                                                                                                                                                                                                                                                                                                                                                                                                                                                                                                                                                                                                                                                                                                                                                                                                                                                                                                                                                                                                                                                                                                                                                                                                                                                                                                                                                                                                                                                                                                                                                                                                                                                                                                                                                   | ARD                           |
|                 | LINEAR DIFFUSER              |           | NOT IN SCOPE                                                                                                                                                                                                                                                                                                                                                                                                                                                                                                                                                                                                                                                                                                                                                                                                                                                                                                                                                                                                                                                                                                                                                                                                                                                                                                                                                                                                                                                                                                                                                                                                                                                                                                                                                                                                                                                                                                                                                                                                                                                                                                                   |                               |
|                 |                              |           |                                                                                                                                                                                                                                                                                                                                                                                                                                                                                                                                                                                                                                                                                                                                                                                                                                                                                                                                                                                                                                                                                                                                                                                                                                                                                                                                                                                                                                                                                                                                                                                                                                                                                                                                                                                                                                                                                                                                                                                                                                                                                                                                |                               |
|                 |                              |           |                                                                                                                                                                                                                                                                                                                                                                                                                                                                                                                                                                                                                                                                                                                                                                                                                                                                                                                                                                                                                                                                                                                                                                                                                                                                                                                                                                                                                                                                                                                                                                                                                                                                                                                                                                                                                                                                                                                                                                                                                                                                                                                                |                               |
|                 |                              |           |                                                                                                                                                                                                                                                                                                                                                                                                                                                                                                                                                                                                                                                                                                                                                                                                                                                                                                                                                                                                                                                                                                                                                                                                                                                                                                                                                                                                                                                                                                                                                                                                                                                                                                                                                                                                                                                                                                                                                                                                                                                                                                                                |                               |
|                 |                              |           |                                                                                                                                                                                                                                                                                                                                                                                                                                                                                                                                                                                                                                                                                                                                                                                                                                                                                                                                                                                                                                                                                                                                                                                                                                                                                                                                                                                                                                                                                                                                                                                                                                                                                                                                                                                                                                                                                                                                                                                                                                                                                                                                |                               |
|                 |                              | 1         | ADDENDUM NO. 1                                                                                                                                                                                                                                                                                                                                                                                                                                                                                                                                                                                                                                                                                                                                                                                                                                                                                                                                                                                                                                                                                                                                                                                                                                                                                                                                                                                                                                                                                                                                                                                                                                                                                                                                                                                                                                                                                                                                                                                                                                                                                                                 | 12-11-17                      |
|                 |                              | RE        |                                                                                                                                                                                                                                                                                                                                                                                                                                                                                                                                                                                                                                                                                                                                                                                                                                                                                                                                                                                                                                                                                                                                                                                                                                                                                                                                                                                                                                                                                                                                                                                                                                                                                                                                                                                                                                                                                                                                                                                                                                                                                                                                | DATE                          |
|                 |                              | CI        | ADDENDUM NO. 1 12-11-17 IRRENT ISSUE STATUS:                                                                                                                                                                                                                                                                                                                                                                                                                                                                                                                                                                                                                                                                                                                                                                                                                                                                                                                                                                                                                                                                                                                                                                                                                                                                                                                                                                                                                                                                                                                                                                                                                                                                                                                                                                                                                                                                                                                                                                                                                                                                                   |                               |
|                 |                              | PR<br>SN  | OJECT NORTH:  ### Architects and Engineers 4 Fore Street/P.O. Box 618                                                                                                                                                                                                                                                                                                                                                                                                                                                                                                                                                                                                                                                                                                                                                                                                                                                                                                                                                                                                                                                                                                                                                                                                                                                                                                                                                                                                                                                                                                                                                                                                                                                                                                                                                                                                                                                                                                                                                                                                                                                          |                               |
|                 |                              | Po        | ortland, Maine 04104                                                                                                                                                                                                                                                                                                                                                                                                                                                                                                                                                                                                                                                                                                                                                                                                                                                                                                                                                                                                                                                                                                                                                                                                                                                                                                                                                                                                                                                                                                                                                                                                                                                                                                                                                                                                                                                                                                                                                                                                                                                                                                           | TA ADT                        |
|                 |                              | W         | HITECTURE ENGINEERING PLANNING INTERIORS ENERGY  VEX  ORPORATE HEADQUARTER                                                                                                                                                                                                                                                                                                                                                                                                                                                                                                                                                                                                                                                                                                                                                                                                                                                                                                                                                                                                                                                                                                                                                                                                                                                                                                                                                                                                                                                                                                                                                                                                                                                                                                                                                                                                                                                                                                                                                                                                                                                     | S<br>S                        |
| 2               |                              | Α         | REA B - LEVEL THREE<br>EFLECTED CEILING PLAN                                                                                                                                                                                                                                                                                                                                                                                                                                                                                                                                                                                                                                                                                                                                                                                                                                                                                                                                                                                                                                                                                                                                                                                                                                                                                                                                                                                                                                                                                                                                                                                                                                                                                                                                                                                                                                                                                                                                                                                                                                                                                   |                               |
|                 |                              | SH        | DEET TITLE:  0" 1/4" 1/2" 1" 2"                                                                                                                                                                                                                                                                                                                                                                                                                                                                                                                                                                                                                                                                                                                                                                                                                                                                                                                                                                                                                                                                                                                                                                                                                                                                                                                                                                                                                                                                                                                                                                                                                                                                                                                                                                                                                                                                                                                                                                                                                                                                                                | 3"                            |
|                 |                              | PR<br>A/E | CALE: AS NOTED  OJECT MANAGER: GWV PROJECT NO:  E OF RECORD: GWV  B CAPTAIN: CBM                                                                                                                                                                                                                                                                                                                                                                                                                                                                                                                                                                                                                                                                                                                                                                                                                                                                                                                                                                                                                                                                                                                                                                                                                                                                                                                                                                                                                                                                                                                                                                                                                                                                                                                                                                                                                                                                                                                                                                                                                                               | 17120-01                      |
|                 |                              | DR        | AWN BY: CBM  AET SILE: AET 26-17120-01 SHEET No.                                                                                                                                                                                                                                                                                                                                                                                                                                                                                                                                                                                                                                                                                                                                                                                                                                                                                                                                                                                                                                                                                                                                                                                                                                                                                                                                                                                                                                                                                                                                                                                                                                                                                                                                                                                                                                                                                                                                                                                                                                                                               | PYRIGHT 2017 SMRT INC         |

AREA B - LEVEL THREE REFLECTED CEILING PLAN

1/8" = 1'-0"

B2

NOT FOR CONSTRUCTION