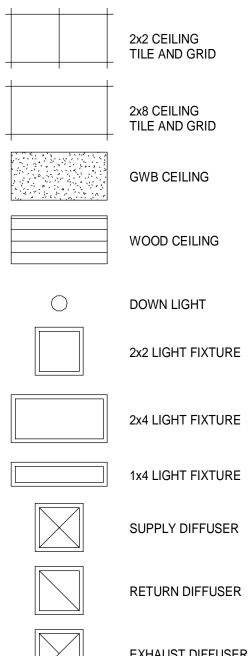

## 2 I 1 CEILING LEGEND:





LINEAR DIFFUSER

## AREA B - LEVEL ONE REFLECTED CEILING PLAN 1/8" = 1'-0

|                               | EILING NOTES:                                                                                                                                             |       |
|-------------------------------|-----------------------------------------------------------------------------------------------------------------------------------------------------------|-------|
|                               | SEE GI001 FOR GENERAL PROJECT NOTES.<br>SEE FINISH SCHEDULE FOR CEILING AND CEILING GRID<br>TYPES.                                                        |       |
|                               | EXCEPT WHERE INDICATED, CENTER CEILING GRIDS IN<br>ROOMS. USE HALF TILES OF GREATER @ PERIMET