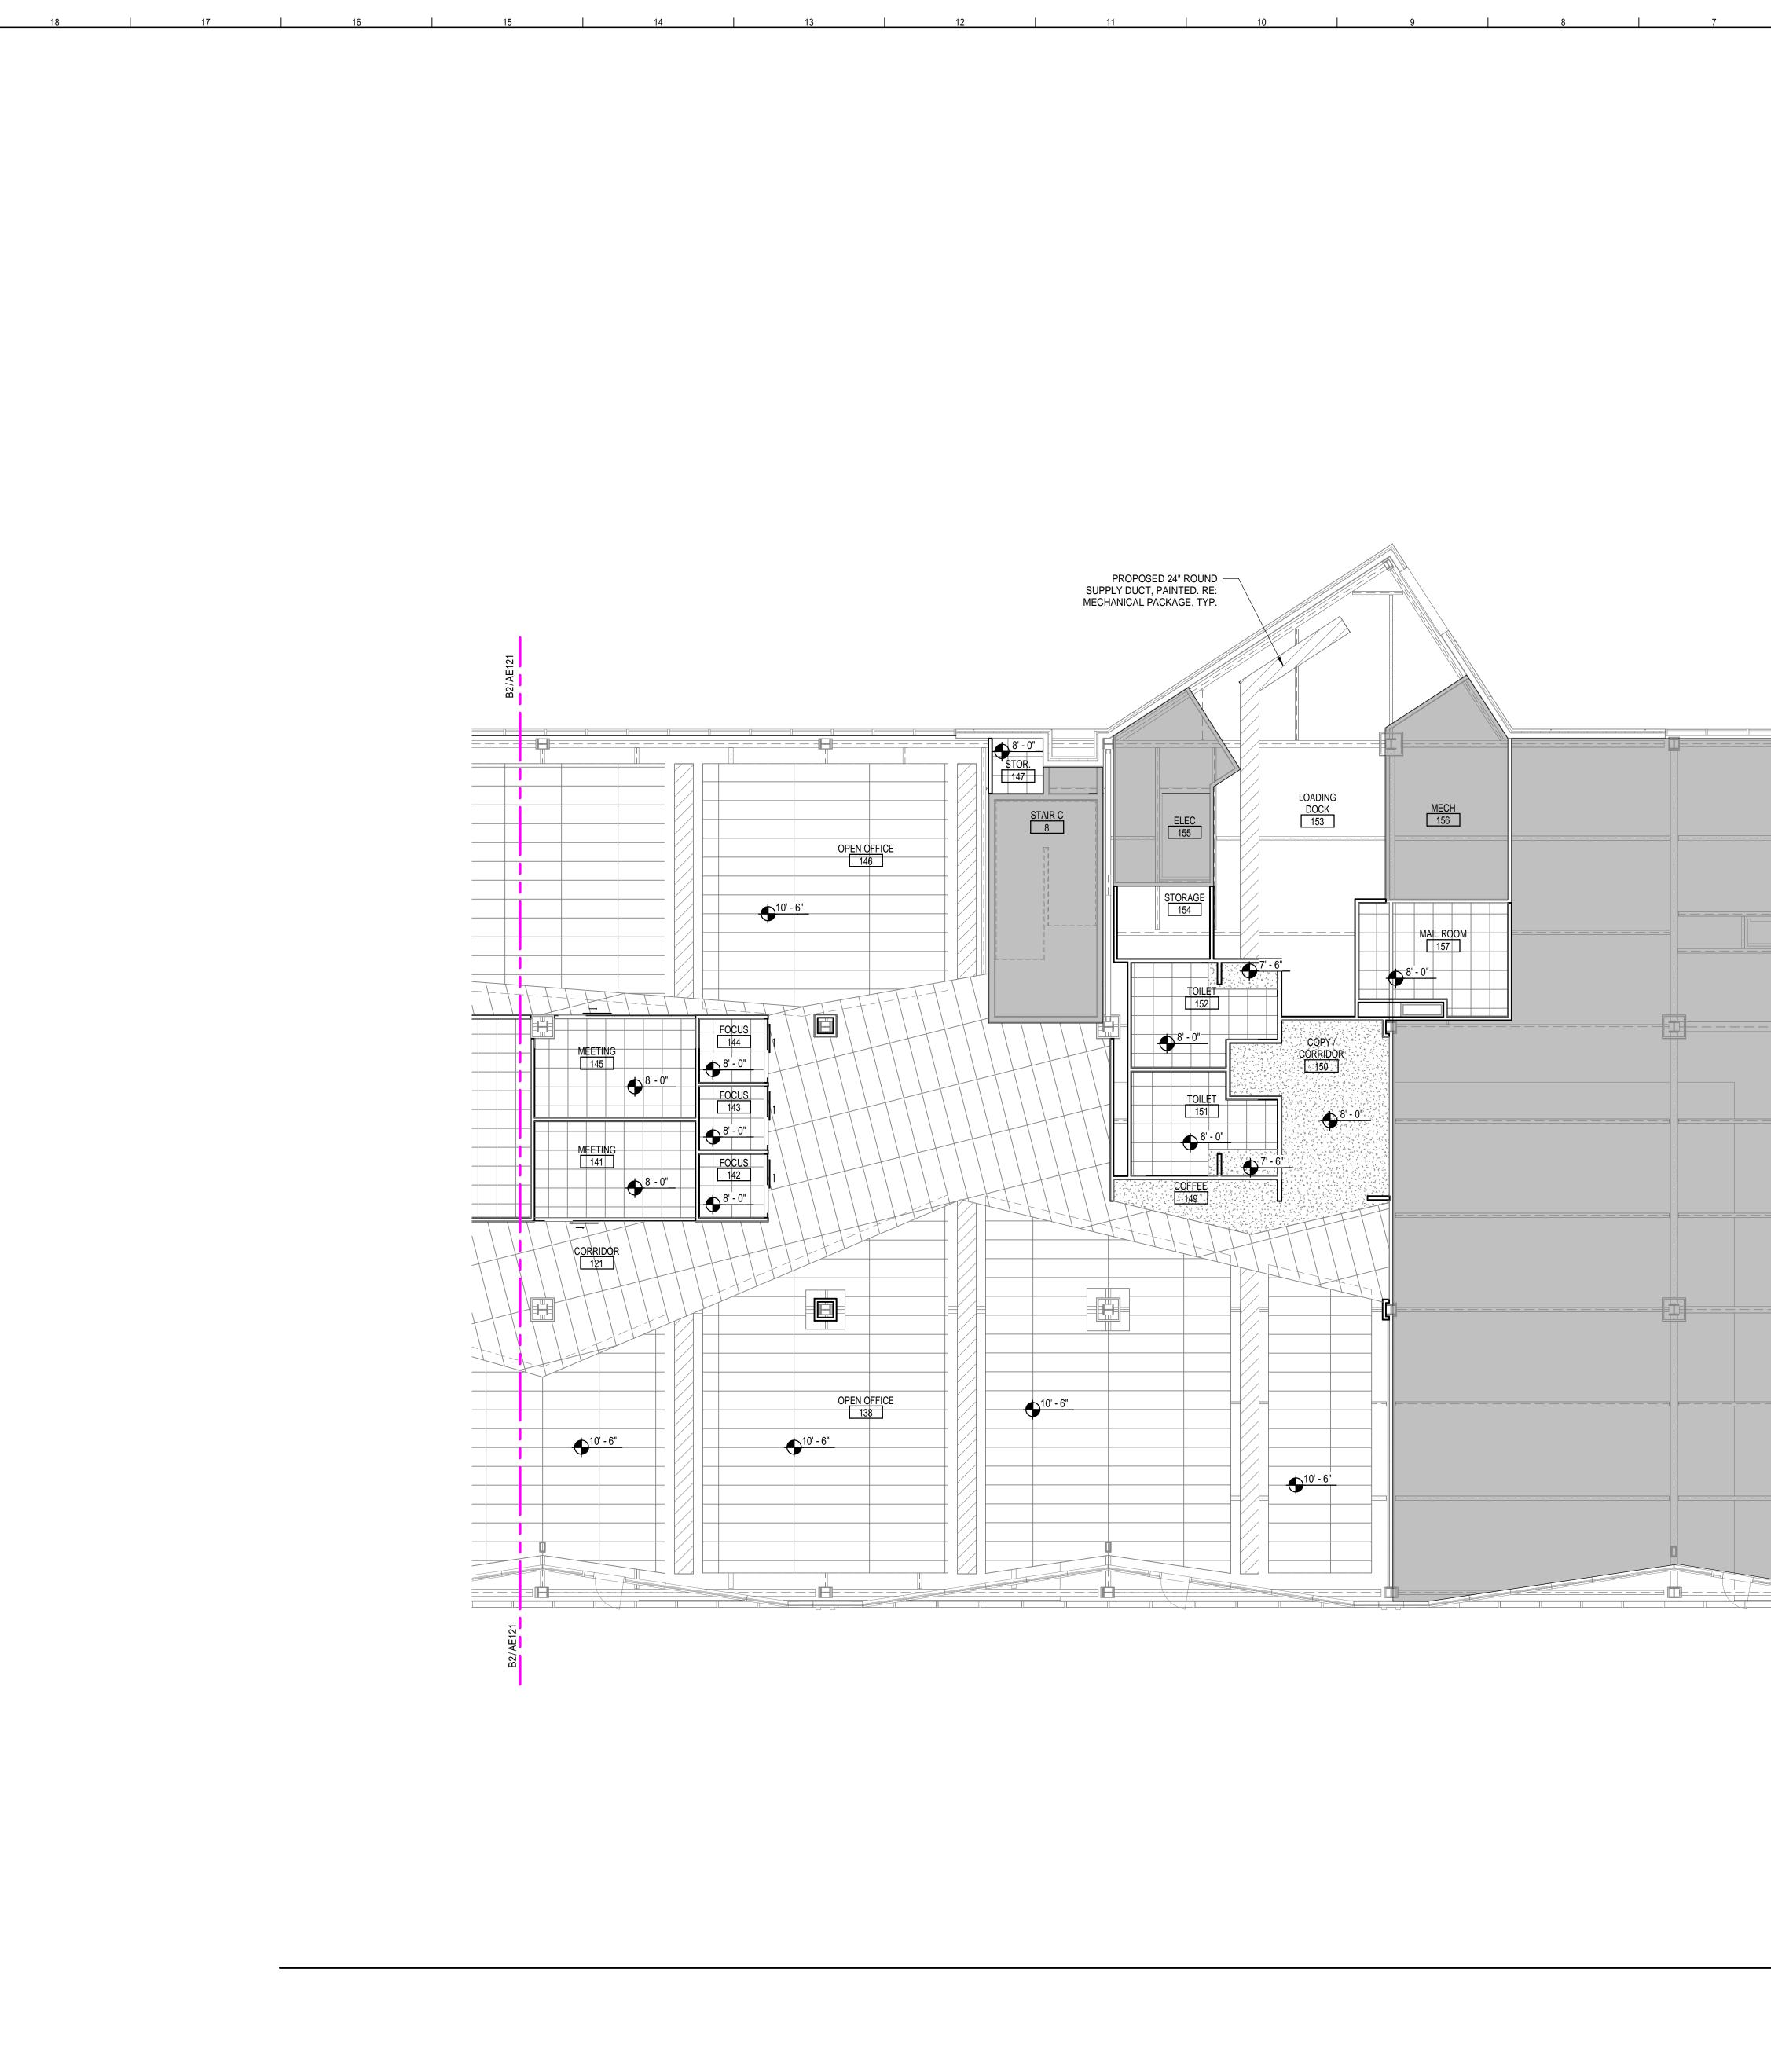

## AREA B - LEVEL ONE REFLECTED CEILING PLAN 1/8" = 1'-0

|                               | EILING NOTES:                                                                                                                                             |       |
|-------------------------------|-----------------------------------------------------------------------------------------------------------------------------------------------------------|-------|
|                               | SEE GI001 FOR GENERAL PROJECT NOTES.<br>SEE FINISH SCHEDULE FOR CEILING AND CEILING GRID<br>TYPES.                                                        |       |
|                               | EXCEPT WHERE INDICATED, CENTER CEILING GRIDS IN<br>ROOMS. USE HALF TILES OF GREATER @ PERIMETERS<br>WHEN POSSIBLE.                                        | Ρ     |
|                               | ALIGN CEILING ITEMS AS SHOWN, WITH COMMON<br>CENTERLINES TYPICALLY. CENTER ITEMS IN CEILING, OR IN<br>AREAS UNLESS INDICATED OTHERWISE.                   |       |
|                               | WHERE TEGULAR OR BEVELED TILE IS USED, PAINT ALL CUT<br>EDGES TO MATCH.<br>CAULK JOINT BETWEEN CEILING GRID (WALL ANGLE) AND                              |       |
|                               | WALL WHERE GAPS ARE LARGER THAN 1/8" OR GREATER.<br>PROVIDE ACCESS PANELS AS REQUIRED IN GWB CEILINGS<br>FOR ACCESS AS REQUIRED BY ALL TRADES.            |       |
|                               | FIRE SPRINKLERS SHALL BE CENTERED IN CEILING TILE OR<br>HALF TILE AS SHOWN. FIRE SPRINKLERS SHALL BE LOCATED                                              | N     |
|                               | IN ALIGNMENT WITH OTHER CEILING ITEMS AND SHALL BE<br>PLACED IN COORDINATION WITH LIGHT FIXTURE POSITIONS<br>INDICATED, TYPICAL.                          |       |
|                               | FIRE SPRINKLERS ARE SHOWN FOR COORDINATION<br>PURPOSES ONLY. ADDITIONAL SPRINKLER HEADS MAY BE<br>REQUIRED FOR CODE COMPLIANCE, AS DETERMINED BY          |       |
|                               | THE FIRE PROTECTION DESIGNER. SPRINKLERS ARE NOT<br>SHOWN IN ALL AREAS WHERE REQUIRED. FIRE PROTECTION<br>CONTRACTOR SHALL BE RESPONSIBLE FOR PROVIDING A |       |
|                               | COMPLETE AND FULLY CODE COMPLIANTE SYSTEM,<br>INCLUDING HEADS NOT INDICATED IN THIS DRAWING.                                                              |       |
| ).                            | SIDEWALL MOUNT SPRINKLER HEADS UNDER BALCONIES<br>ARE NOT SHOWN IN THE CEILING PLANS.<br>MECHANICAL AND ELECTRICAL SCOPE NOT SHOWN. RE:                   | М     |
| 1.                            | PRODUCT CUT SHEETS AND MECHANICAL AND ELECTRICAL<br>PACKAGES.<br>WHERE ARCHITECTURAL DRAWINGS DEPICT MECHANICAL                                           |       |
|                               | OR ELECTRICAL ITEMS OR EQUIPMENT (LIGHTS, DIFFUSERS,<br>ETC.) INSTALLATION OF SUCH ITEMS SHALL BE<br>COORDINATED WITH EACH RESPECTIVE TRADE SUB-          | _     |
| 2.                            | CONTRACTOR.<br>WHERE DRAWINGS DO NOT ACCESS INSTALLATION<br>METHODOLOGY, THE CONTRACTOR SHALL BE BOUND TO                                                 |       |
|                               | PERFORM IN STRICT COMPLIANCE WITH THE<br>MANUFACTURER'S SPECIFICATIONS, AND STANDARD<br>INDUSTRY STANDARDS.                                               |       |
|                               |                                                                                                                                                           |       |
|                               | NOT IN SCOPE                                                                                                                                              |       |
|                               |                                                                                                                                                           |       |
|                               |                                                                                                                                                           |       |
|                               |                                                                                                                                                           | к     |
|                               |                                                                                                                                                           |       |
|                               |                                                                                                                                                           |       |
|                               |                                                                                                                                                           |       |
|                               |                                                                                                                                                           |       |
|                               |                                                                                                                                                           | J     |
|                               |                                                                                                                                                           |       |
|                               |                                                                                                                                                           | _     |
|                               |                                                                                                                                                           |       |
|                               |                                                                                                                                                           | н     |
|                               |                                                                                                                                                           |       |
|                               |                                                                                                                                                           |       |
|                               |                                                                                                                                                           |       |
|                               |                                                                                                                                                           |       |
|                               |                                                                                                                                                           | G     |
|                               |                                                                                                                                                           |       |
|                               |                                                                                                                                                           |       |
|                               |                                                                                                                                                           |       |
|                               |                                                                                                                                                           | F     |
|                               |                                                                                                                                                           |       |
|                               |                                                                                                                                                           |       |
|                               |                                                                                                                                                           |       |
|                               |                                                                                                                                                           |       |
| 1                             | ADDENDUM NO. 1 12-11-17                                                                                                                                   | E     |
| ٤E                            | / DESCRIPTION DATE                                                                                                                                        |       |
|                               | ADDENDUM NO. 1                                                                                                                                            | _     |
| U                             | 12-11-17<br>RRENT ISSUE STATUS:                                                                                                                           |       |
|                               |                                                                                                                                                           | D     |
|                               | RUENOET                                                                                                                                                   |       |
|                               |                                                                                                                                                           |       |
|                               | DJECT NORTH:                                                                                                                                              |       |
| N                             | RT Architects and Engineers<br>4 Fore Street/P.O. Box 618                                                                                                 |       |
|                               | rtland, Maine 04104                                                                                                                                       | С     |
| CH                            |                                                                                                                                                           |       |
|                               |                                                                                                                                                           | _     |
| ار                            | ORPORATE HEADQUARTERS                                                                                                                                     |       |
|                               | RTLAND, ME<br>REA B - LEVEL ONE REFLECTED                                                                                                                 | В     |
|                               | EILING PLAN                                                                                                                                               | D     |
|                               | EET TITLE:                                                                                                                                                |       |
| H                             |                                                                                                                                                           |       |
| H                             | 0" 1/4" 1/2" 1" 2" 3"                                                                                                                                     |       |
|                               | 0" 1/4" 1/2" 1" 2" 3"<br>ALE: AS NOTED                                                                                                                    |       |
| SC/                           | ALE: AS NOTED DJECT MANAGER: GWV PROJECT NO: 17120-01                                                                                                     | <br>A |
|                               | ALE: AS NOTED<br>DJECT MANAGER: GWV PROJECT NO: 17120-01<br>OF RECORD: GWV<br>3 CAPTAIN: CBM AF122                                                        | A     |
| SC/<br>PR(<br>/E<br>OE<br>DR, | ALE: AS NOTED DJECT MANAGER: GWV PROJECT NO: 17120-01 OF RECORD: GWV                                                                                      |       |