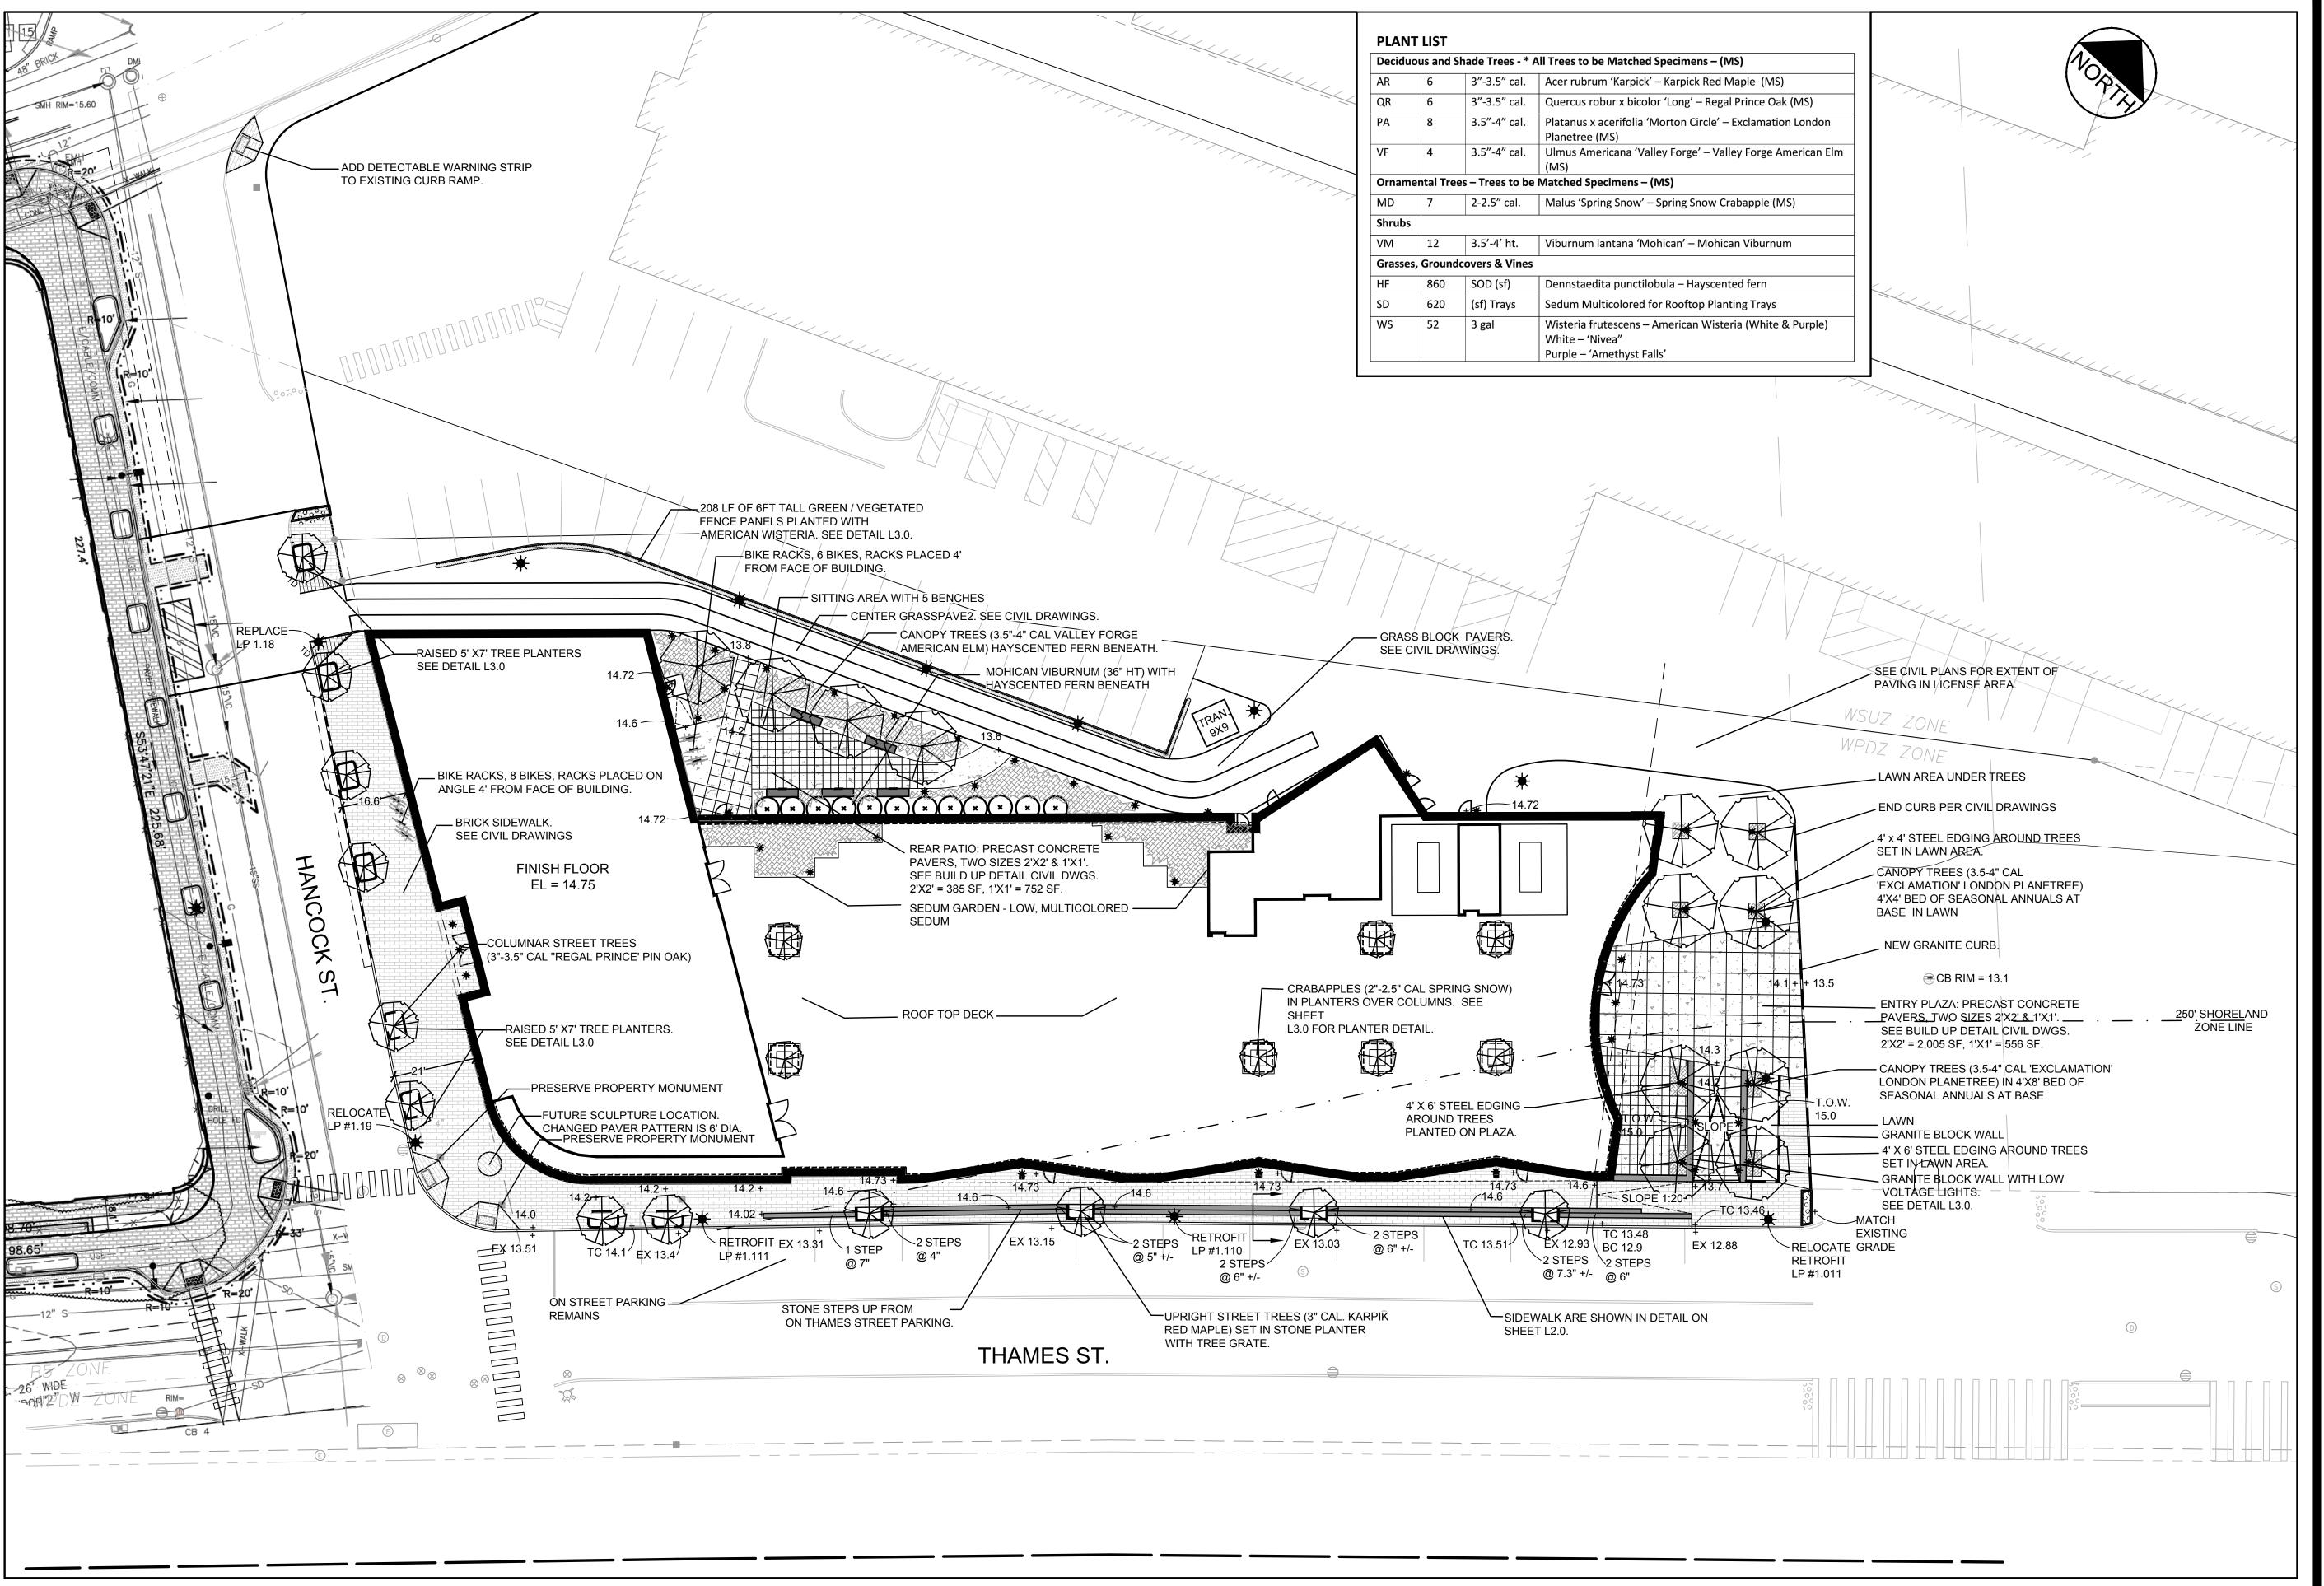

PLAN REFERENCE:

1. PROPERTY BOUNDARY, TOPOGRAPHIC, UTILITY, BUILDING, ROAD, AND VEGETATION INFORMATION TAKEN FROM DIGITAL FILES PROVIDED BY STANTEC CONSULTING SERVICES, DATED SEPTEMBER 1, 2017, REVISED OCTOBER 20, 2017.

## MOHR & SEREDIN

Landscape Architects, Inc. 18 Pleasant Street Portland, Maine 04101 207-871-0003

Notes

File Name: 978-Base-MS 10-5-17 M&S SBM P.E. STEPHEN R. BUSHEY Permit-Seal

Client/Project 0 HANCOCK LLC

> THAMES STREET SITE PORTLAND, MAINE

LANDSCAPE PLAN

Project No. 195350450

Sheet

Scale

1'' = 20'