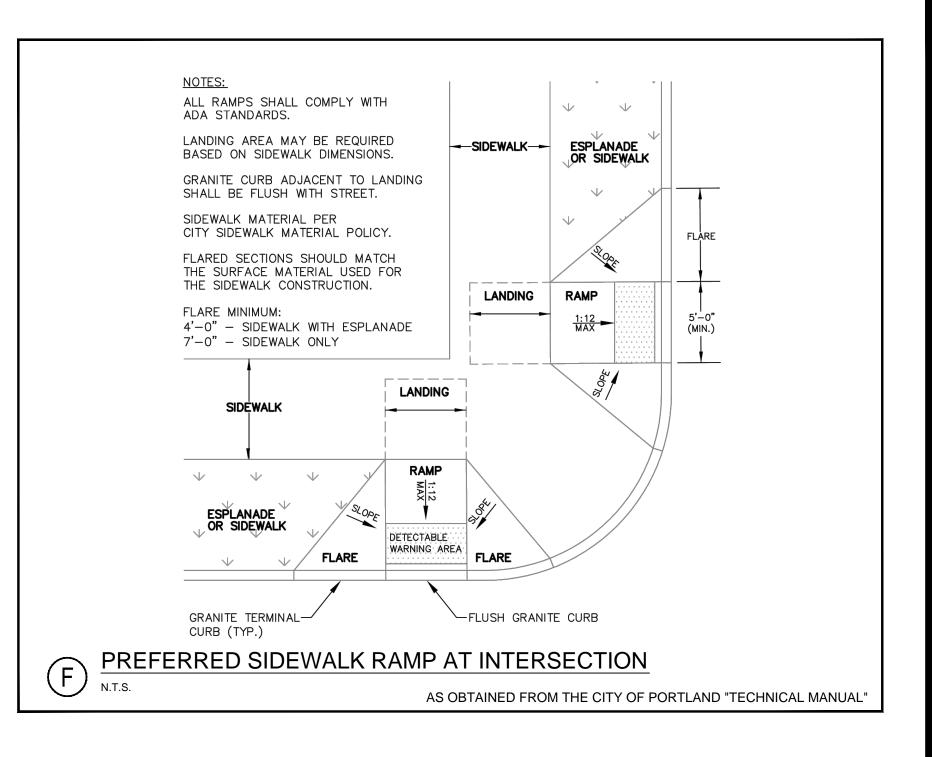

- COMPOSITE WET SET (REPLACEABLE) DETECTABLE WARNING PANELS SET IN WET CONCRETE PER MANUFACTURERS

INSTRUCTIONS













482 Payne Road Scarborough Court Scarborough, Maine 04074-8929 Tel. 207.883.3355 www.stantec.com

Copyright Reserved The Contractor shall verify and be responsible for all dimensions. DO NOT scale the drawing - any errors or omissions shall be reported to Stantec without delay. The Copyrights to all designs and drawings are the property of Stantec. Reproduction or use for any purpose other than that

authorized by Stantec is forbidden. Consultants **ARCHITECT ARCHETYPE** LANDSCAPE ARCHITECT MOHR & SEREDIN SURVEYOR OWEN HASKELL

CONTRACTOR CIANBRO

Notes



DBS File Name: 195350450 det CHKD. DSGN. P.E. STEPHEN R. BUSHEY Permit-Seal



Client/Project O HANCOCK STREET