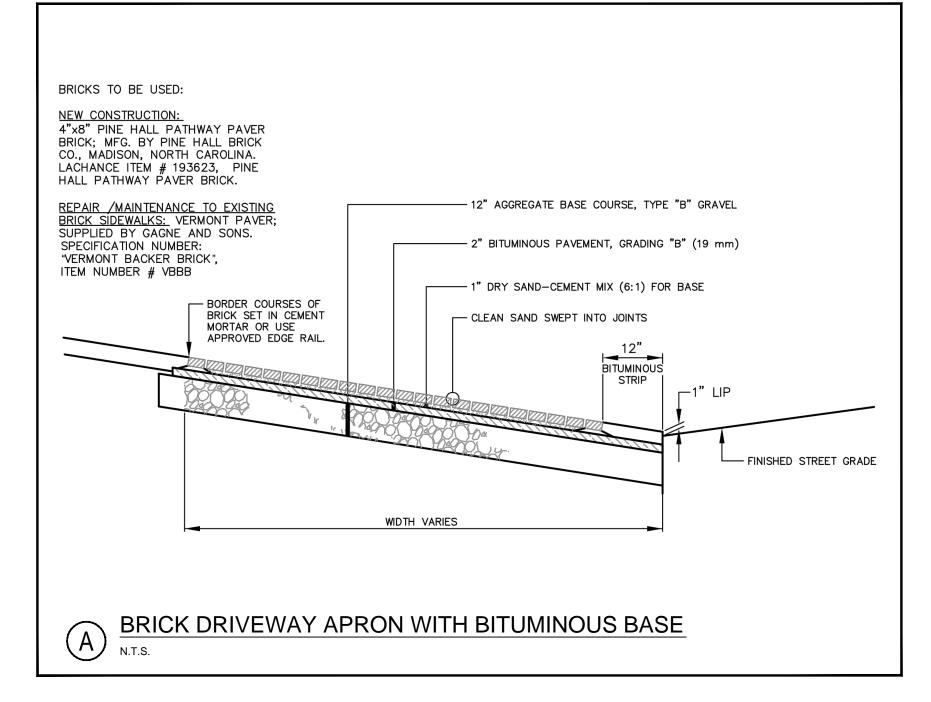

- COMPOSITE WET SET (REPLACEABLE) DETECTABLE WARNING PANELS SET IN WET CONCRETE PER MANUFACTURERS

INSTRUCTIONS













482 Payne Road Scarborough Court Scarborough, Maine 04074-8929 Tel. 207.883.3355 www.stantec.com

Copyright Reserved The Contractor shall verify and be responsible for all dimensions. DO NOT scale the drawing - any errors or omissions shall be reported to Stantec without delay. The Copyrights to all designs and drawings are the property of Stantec. Reproduction or use for any purpose other than that

authorized by Stantec is forbidden. Consultants **ARCHITECT ARCHETYPE** LANDSCAPE ARCHITECT MOHR & SEREDIN SURVEYOR OWEN HASKELL

CONTRACTOR CIANBRO

Notes



DBS File Name: 195350450 det CHKD. DSGN. P.E. STEPHEN R. BUSHEY Permit-Seal



Client/Project O HANCOCK STRE