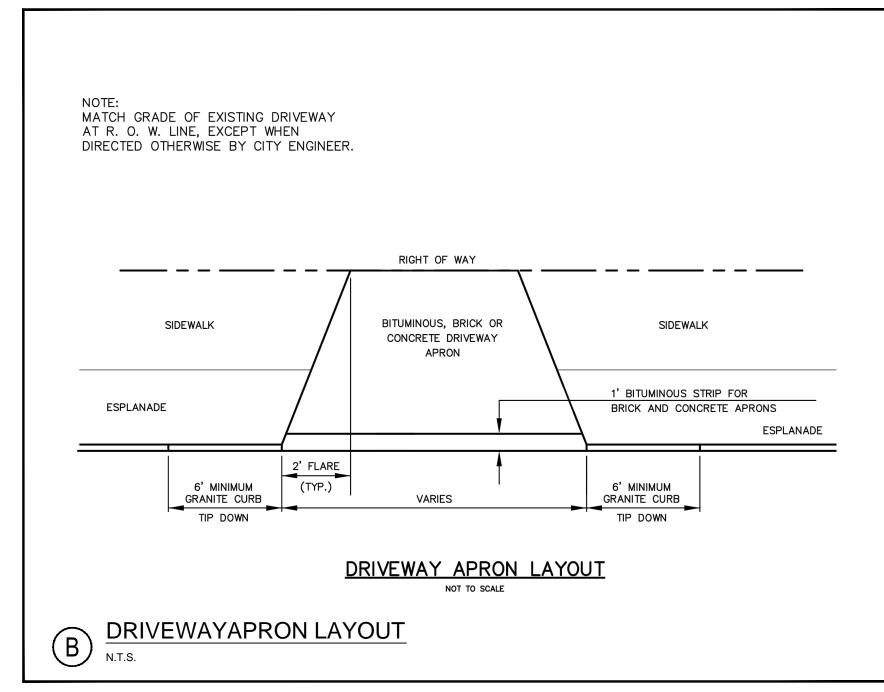

- COMPOSITE WET SET (REPLACEABLE) DETECTABLE WARNING PANELS SET IN WET CONCRETE PER MANUFACTURERS

INSTRUCTIONS













482 Payne Road Scarborough Court Scarborough, Maine 04074-8929 Tel. 207.883.3355 www.stantec.com

Copyright Reserved The Contractor shall verify and be responsible for all dimensions. DO NOT scale the drawing - any errors or omissions shall be reported to Stantec without delay. The Copyrights to all designs and drawings are the property of Stantec. Reproduction or use for any purpose other than that

authorized by Stantec is forbidden. Consultants **ARCHITECT ARCHETYPE** LANDSCAPE ARCHITECT MOHR & SEREDIN SURVEYOR OWEN HASKELL

CONTRACTOR CIANBRO

Notes



DBS File Name: 195350450 det CHKD. DSGN. P.E. STEPHEN R. BUSHEY Permit-Seal



Client/Project O HANCOCK STREET LLC

> THAMES STREET SITE PORTLAND, MAINE

LANDSCAPE, SITE AND SIDEWALK DETAILS

Project No. Scale 195350450 N.T.S