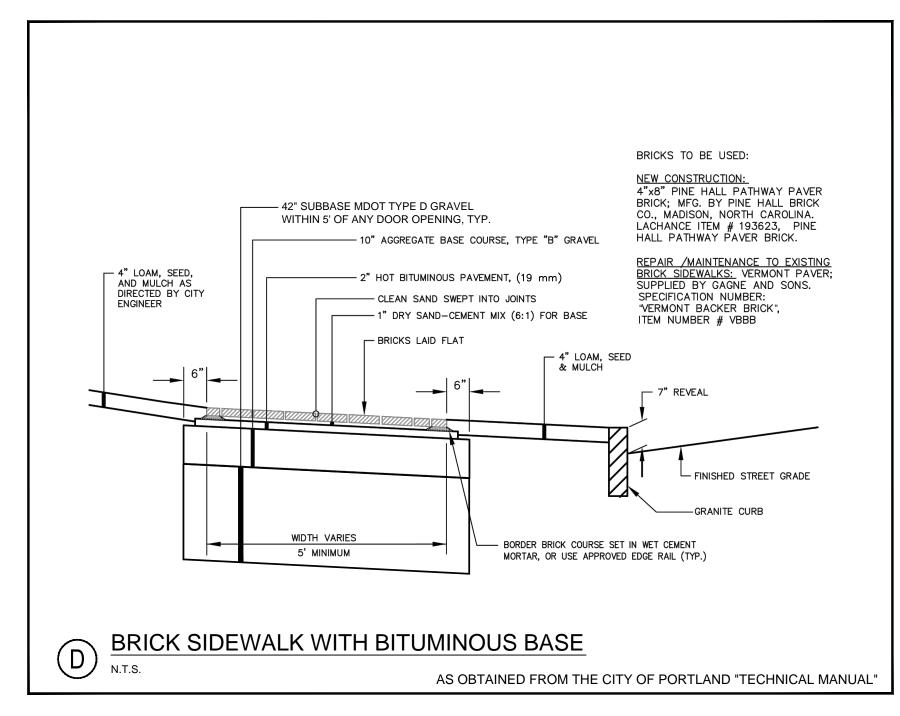

- COMPOSITE WET SET (REPLACEABLE) DETECTABLE WARNING PANELS SET IN WET CONCRETE PER MANUFACTURERS

INSTRUCTIONS













482 Payne Road Scarborough Court Scarborough, Maine 04074-8929 Tel. 207.883.3355 www.stantec.com

Copyright Reserved The Contractor shall verify and be responsible for all dimensions. DO NOT scale the drawing - any errors or omissions shall be reported to Stantec without delay. The Copyrights to all designs and drawings are the property of Stantec. Reproduction or use for any purpose other than that

authorized by Stantec is forbidden. Consultants **ARCHITECT ARCHETYPE** LANDSCAPE ARCHITECT MOHR & SEREDIN SURVEYOR OWEN HASKELL

CONTRACTOR CIANBRO

Notes



DBS File Name: 195350450 det CHKD. DSGN. P.E. STEPHEN R. BUSHEY Permit-Seal



Client/Project O HANCOCK STREET LLC

> THAMES STREET SITE PORTLAND, MAINE

LANDSCAPE, SITE AND SIDEWALK DETAILS

Project No. Scale 195350450 N.T.S.