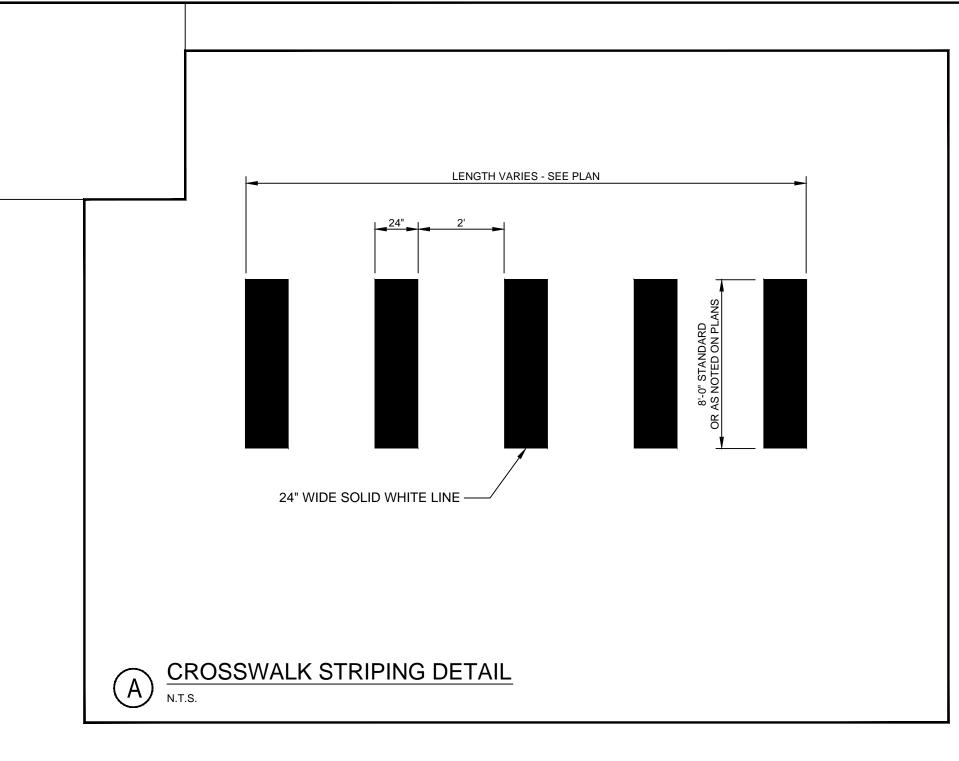

- COMPOSITE WET SET (REPLACEABLE) DETECTABLE WARNING PANELS SET IN WET CONCRETE PER MANUFACTURERS

INSTRUCTIONS













482 Payne Road Scarborough Court Scarborough, Maine 04074-8929 Tel. 207.883.3355 www.stantec.com

Copyright Reserved The Contractor shall verify and be responsible for all dimensions. DO NOT scale the drawing - any errors or omissions shall be reported to Stantec without delay. The Copyrights to all designs and drawings are the property of Stantec. Reproduction or use for any purpose other than that

authorized by Stantec is forbidden. Consultants **ARCHITECT ARCHETYPE** LANDSCAPE ARCHITECT MOHR & SEREDIN SURVEYOR OWEN HASKELL

CONTRACTOR CIANBRO

Notes



DBS File Name: 195350450 det CHKD. DSGN. P.E. STEPHEN R. BUSHEY Permit-Seal



Client/Project O HANCOCK ST