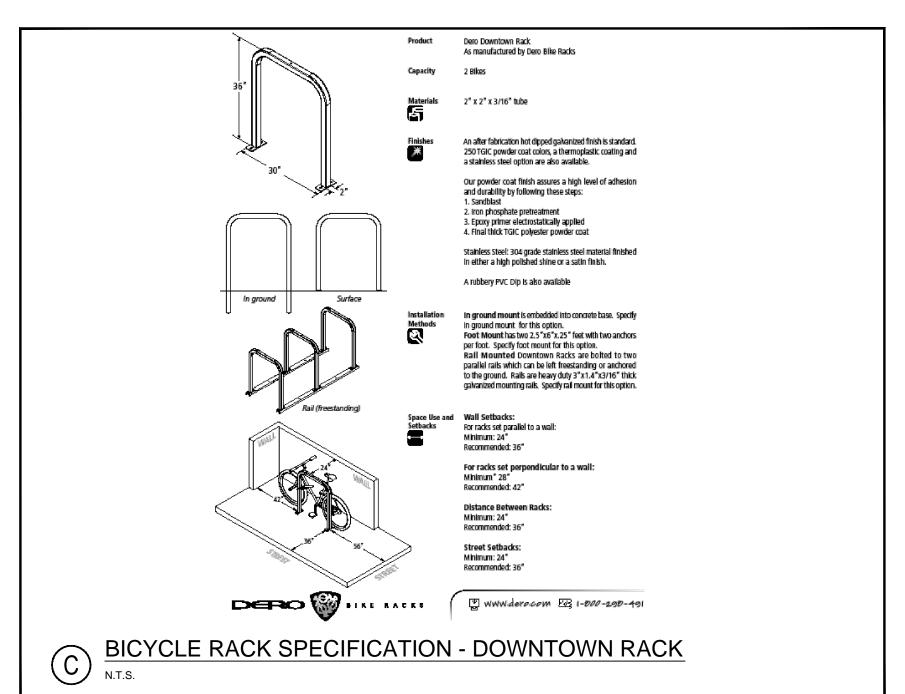

- COMPOSITE WET SET (REPLACEABLE) DETECTABLE WARNING PANELS SET IN WET CONCRETE PER MANUFACTURERS

INSTRUCTIONS













482 Payne Road Scarborough Court Scarborough, Maine 04074-8929 Tel. 207.883.3355 www.stantec.com

Copyright Reserved The Contractor shall verify and be responsible for all dimensions. DO NOT scale the drawing - any errors or omissions shall be reported to Stantec without delay. The Copyrights to all designs and drawings are the property of Stantec. Reproduction or use for any purpose other than that

authorized by Stantec is forbidden. Consultants **ARCHITECT ARCHETYPE** LANDSCAPE ARCHITECT MOHR & SEREDIN SURVEYOR OWEN HASKELL

CONTRACTOR CIANBRO

Notes



DBS File Name: 195350450 det CHKD. DSGN. P.E. STEPHEN R. BUSHEY Permit-Seal



Client/Project O HANCOCK STREET LLC

> THAMES STREET SITE PORTLAND, MAINE

LANDSCAPE, SITE AND SIDEWALK DETAILS

Project No. Scale 195350450 N.T.S.

S