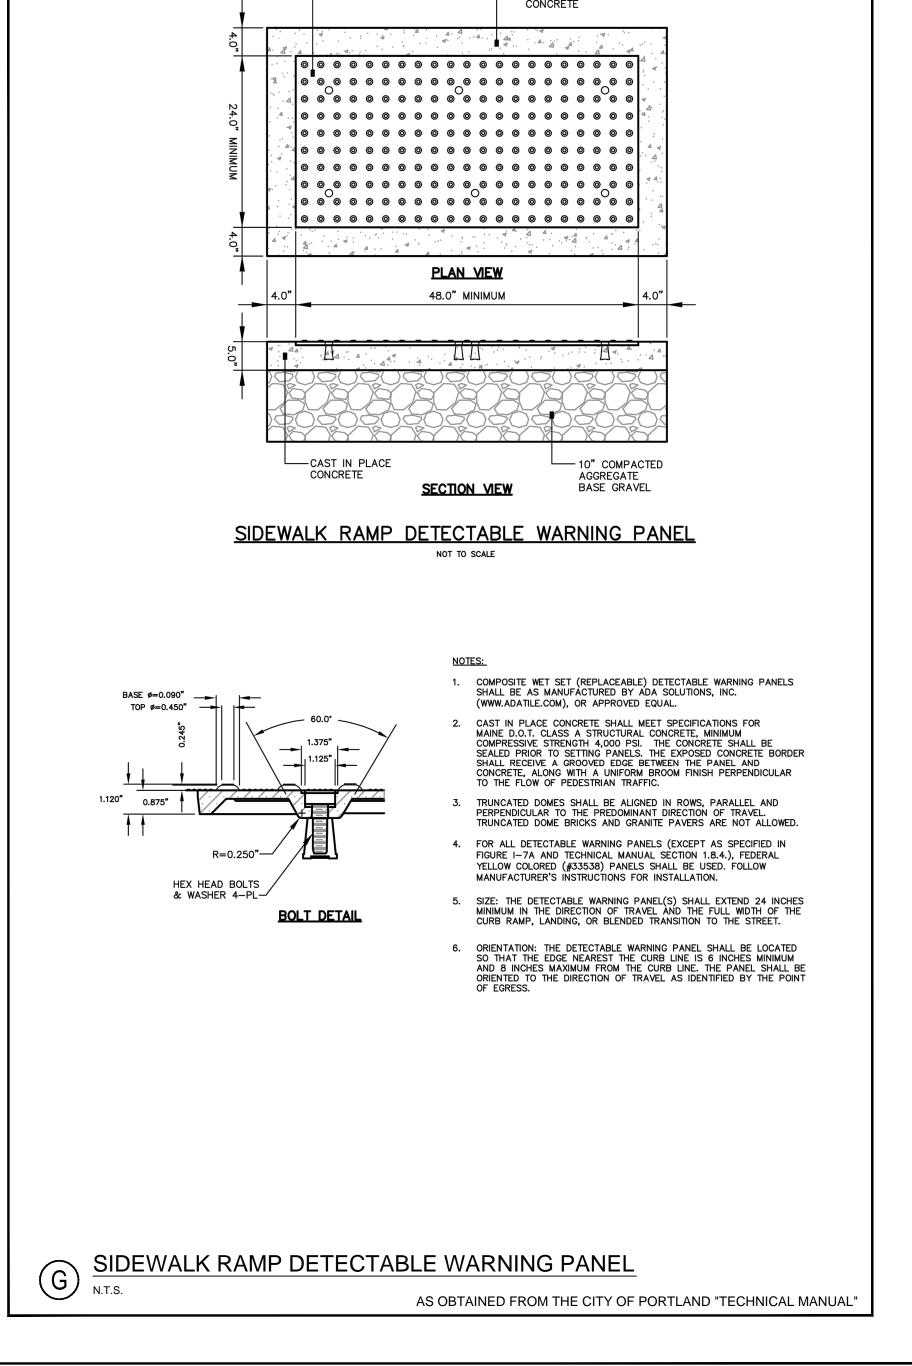

- COMPOSITE WET SET (REPLACEABLE) DETECTABLE WARNING PANELS SET IN WET CONCRETE PER MANUFACTURERS

INSTRUCTIONS

482 Payne Road Scarborough Court Scarborough, Maine 04074-8929 Tel. 207.883.3355 www.stantec.com