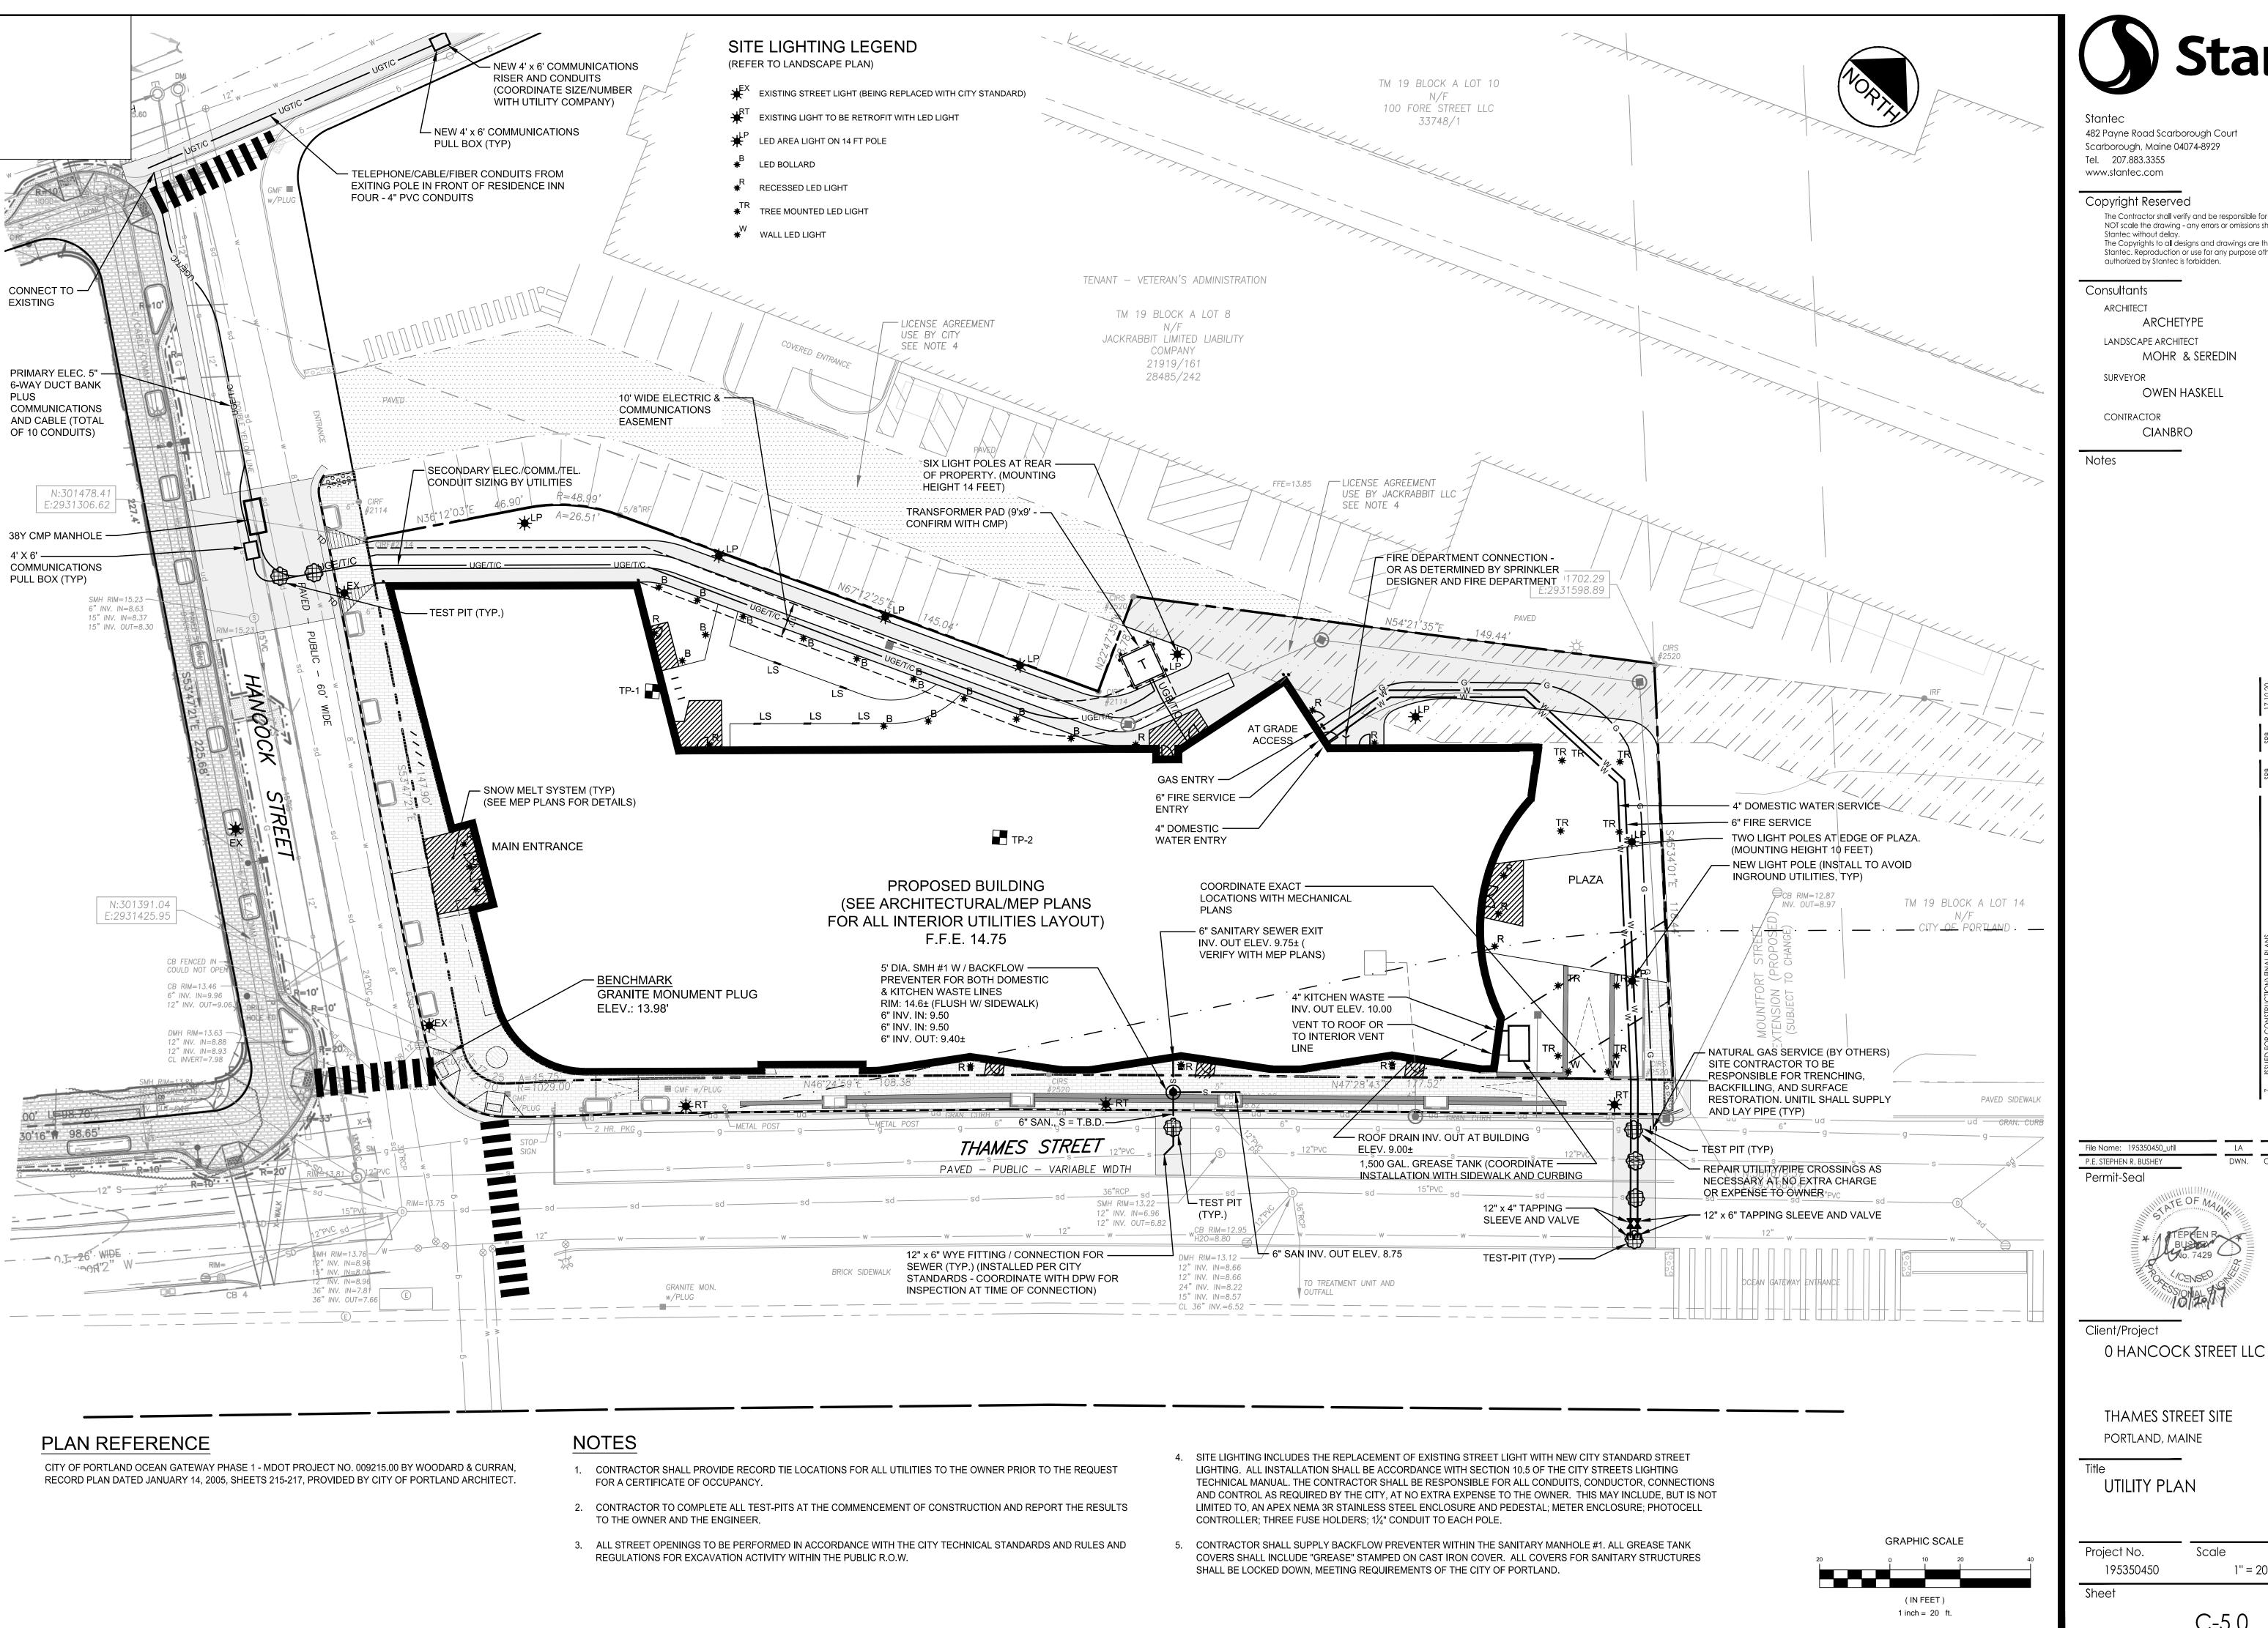

482 Payne Road Scarborough Court Scarborough, Maine 04074-8929 Tel. 207.883.3355

## Copyright Reserved

The Contractor shall verify and be responsible for all dimensions. DO NOT scale the drawing - any errors or omissions shall be reported to Stantec without delay. The Copyrights to all designs and drawings are the property of Stantec. Reproduction or use for any purpose other than that

## Consultants

**ARCHETYPE** LANDSCAPE ARCHITECT MOHR & SEREDIN

## SURVEYOR OWEN HASKELL

CONTRACTOR

CIANBRO

File Name: 195350450 util P.E. STEPHEN R. BUSHEY

Permit-Seal

Client/Project

THAMES STREET SITE PORTLAND, MAINE

UTILITY PLAN

Project No.

195350450

1'' = 20'

Scale

C-5.0