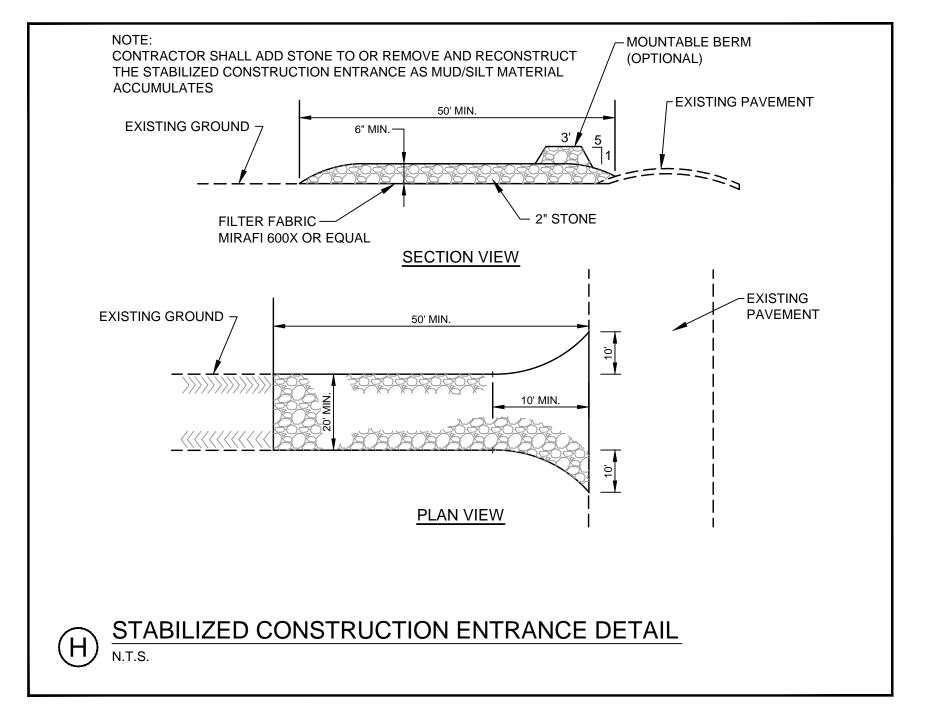

Copyright Reserved The Contractor shall verify and be responsible for all dimensions. DO NOT scale the drawing - any errors or omissions shall be reported to Stantec without delay. The Copyrights to all designs and drawings are the property of Stantec. Reproduction or use for any purpose other than that authorized by Stantec is forbidden. Consultants ARCHITECT **ARCHETYPE** LANDSCAPE SRCHITECT MOHR & SEREDIN SURVEYOR OWEN HASKELL CONTRACTOR CIANBRO Notes



File Name: 195350450\_det

P.E. STEPHEN R. BUSHEY

DWN. CHKD. DSGN. DATE

Permit-Seal

STEPHEN No. 7429

No. 7429

Client/Project

0 HANCOCK STREET LLC

THAMES STREET SITE PORTLAND, MAINE

PAVEMENT, EROSION AND
MISCELLANEOUS DETAILS

Project No. Scale
195350450 N.T.S.
Sheet