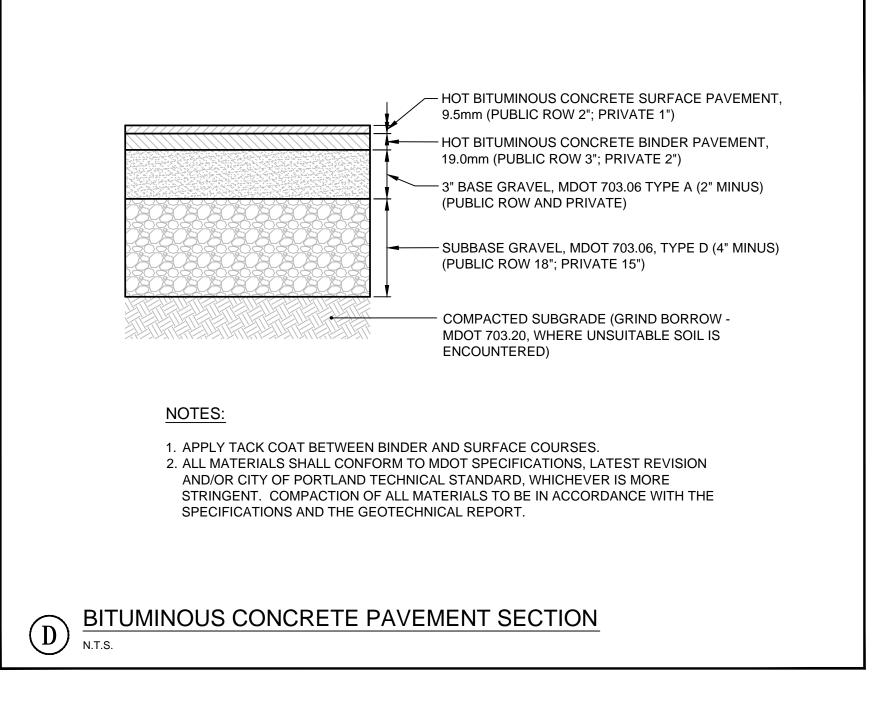

THAMES STREET SITE PORTLAND, MAINE

PAVEMENT, EROSION AND
MISCELLANEOUS DETAILS

Project No. Scale
195350450 N.T.S.
Sheet