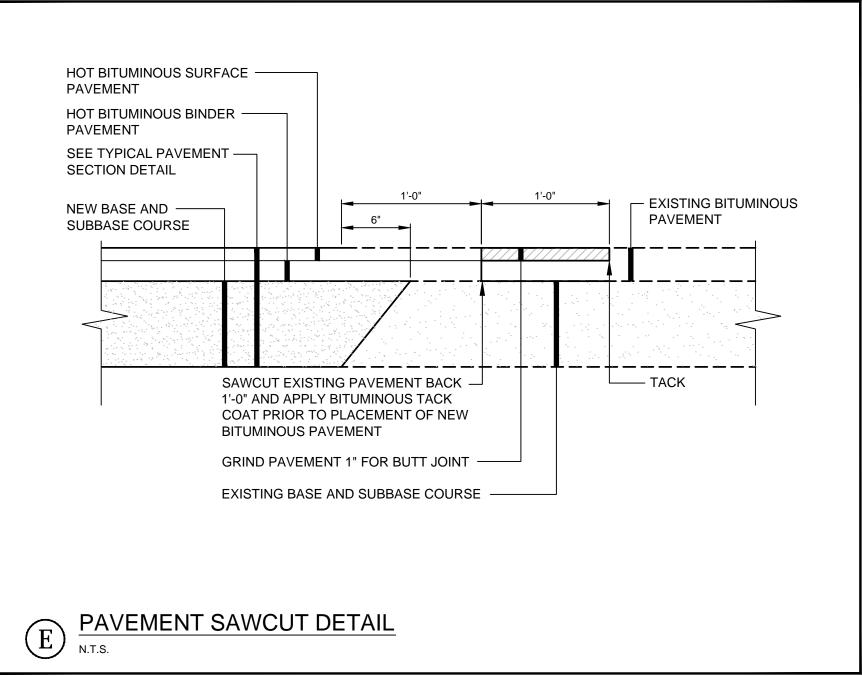

Copyright Reserved The Contractor shall verify and be responsible for all dimensions. DO NOT scale the drawing - any errors or omissions shall be reported to Stantec without delay. The Copyrights to all designs and drawings are the property of Stantec. Reproduction or use for any purpose other than that authorized by Stantec is forbidden. Consultants ARCHITECT **ARCHETYPE** LANDSCAPE SRCHITECT MOHR & SEREDIN SURVEYOR OWEN HASKELL CONTRACTOR CIANBRO Notes



File Name: 195350450\_det

P.E. STEPHEN R. BUSHEY

DWN. CHKD. DSGN. DATE

Permit-Seal

STEPHEN No. 7429

No. 7429

Client/Project

0 HANCOCK STREET LLC

THAMES STREET SITE PORTLAND, MAINE

PAVEMENT, EROSION AND
MISCELLANEOUS DETAILS

Project No. Scale
195350450 N.T.S.
Sheet