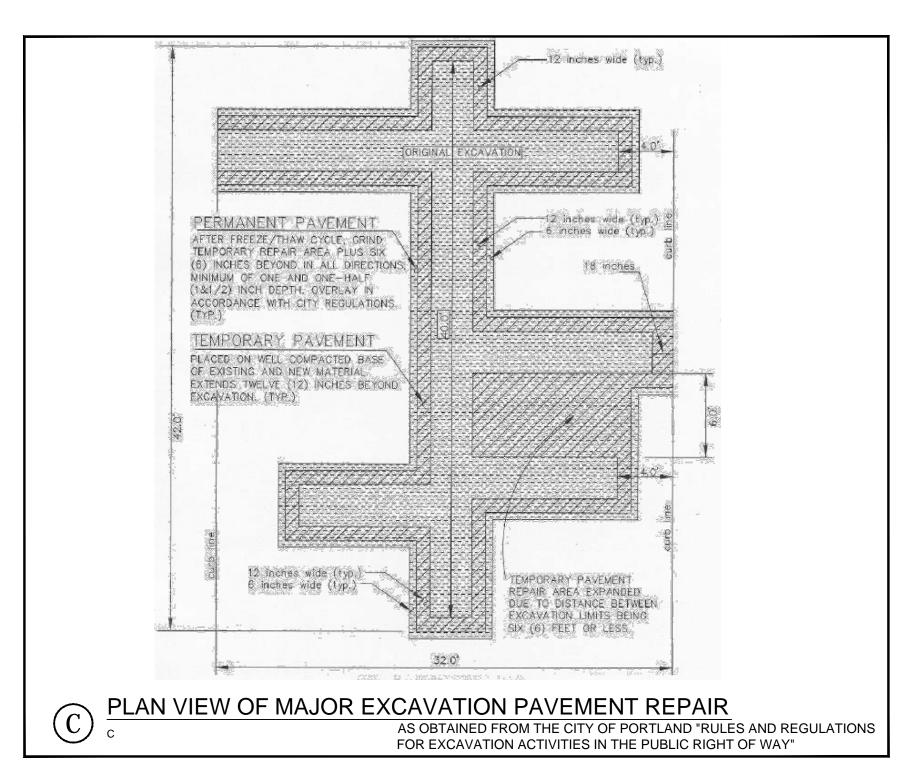

Copyright Reserved The Contractor shall verify and be responsible for all dimensions. DO NOT scale the drawing - any errors or omissions shall be reported to Stantec without delay. The Copyrights to all designs and drawings are the property of Stantec. Reproduction or use for any purpose other than that authorized by Stantec is forbidden. Consultants ARCHITECT **ARCHETYPE** LANDSCAPE SRCHITECT MOHR & SEREDIN SURVEYOR OWEN HASKELL CONTRACTOR CIANBRO Notes



File Name: 195350450\_det

P.E. STEPHEN R. BUSHEY

DWN. CHKD. DSGN. DATE

Permit-Seal

STEPHEN No. 7429

No. 7429

Client/Project

0 HANCOCK STREET LLC

THAMES STREET SITE PORTLAND, MAINE

PAVEMENT, EROSION AND
MISCELLANEOUS DETAILS

Project No. Scale
195350450 N.T.S.
Sheet