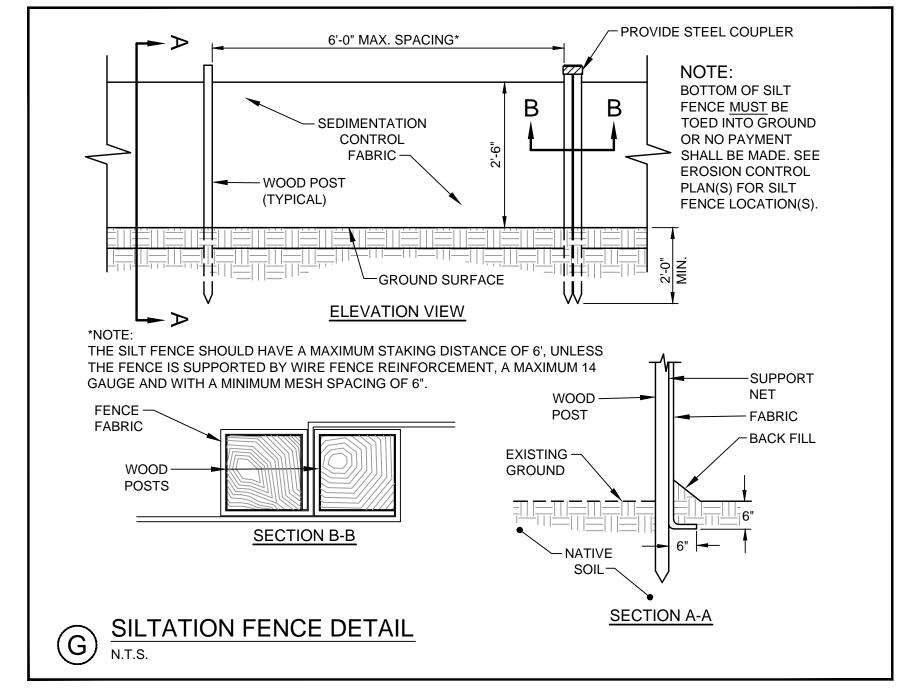

THAMES STREET SITE PORTLAND, MAINE

PAVEMENT, EROSION AND
MISCELLANEOUS DETAILS

Project No. Scale
195350450 N.T.S.
Sheet