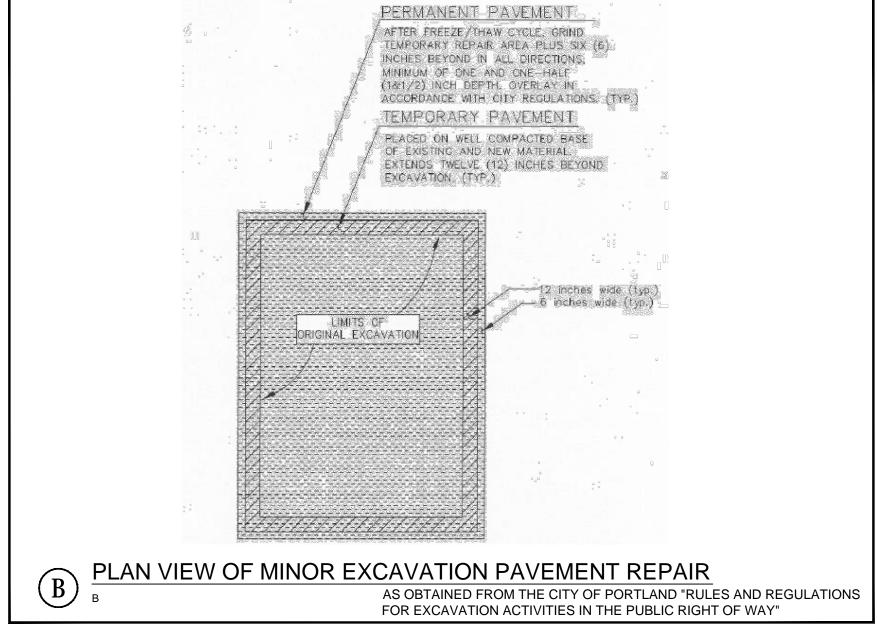

THAMES STREET SITE PORTLAND, MAINE

PAVEMENT, EROSION AND
MISCELLANEOUS DETAILS

Project No. Scale
195350450 N.T.S.
Sheet