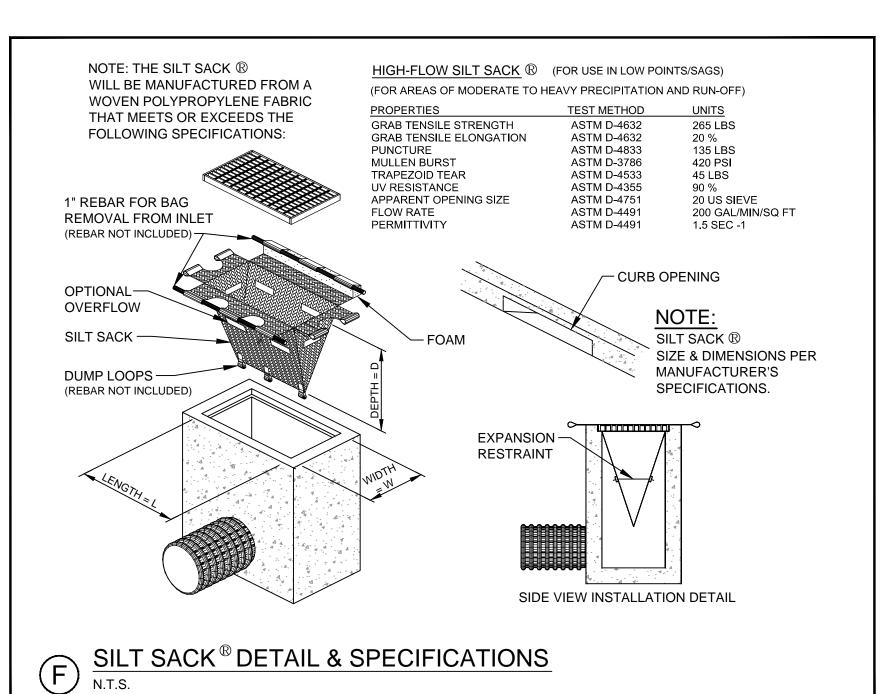

Copyright Reserved The Contractor shall verify and be responsible for all dimensions. DO NOT scale the drawing - any errors or omissions shall be reported to Stantec without delay. The Copyrights to all designs and drawings are the property of Stantec. Reproduction or use for any purpose other than that authorized by Stantec is forbidden. Consultants ARCHITECT **ARCHETYPE** LANDSCAPE SRCHITECT MOHR & SEREDIN SURVEYOR OWEN HASKELL CONTRACTOR CIANBRO Notes



File Name: 195350450\_det

P.E. STEPHEN R. BUSHEY

DWN. CHKD. DSGN. DATE

Permit-Seal

STEPHEN No. 7429

No. 7429

Client/Project

0 HANCOCK STREET LLC

THAMES STREET SITE PORTLAND, MAINE

PAVEMENT, EROSION AND
MISCELLANEOUS DETAILS

Project No. Scale
195350450 N.T.S.
Sheet