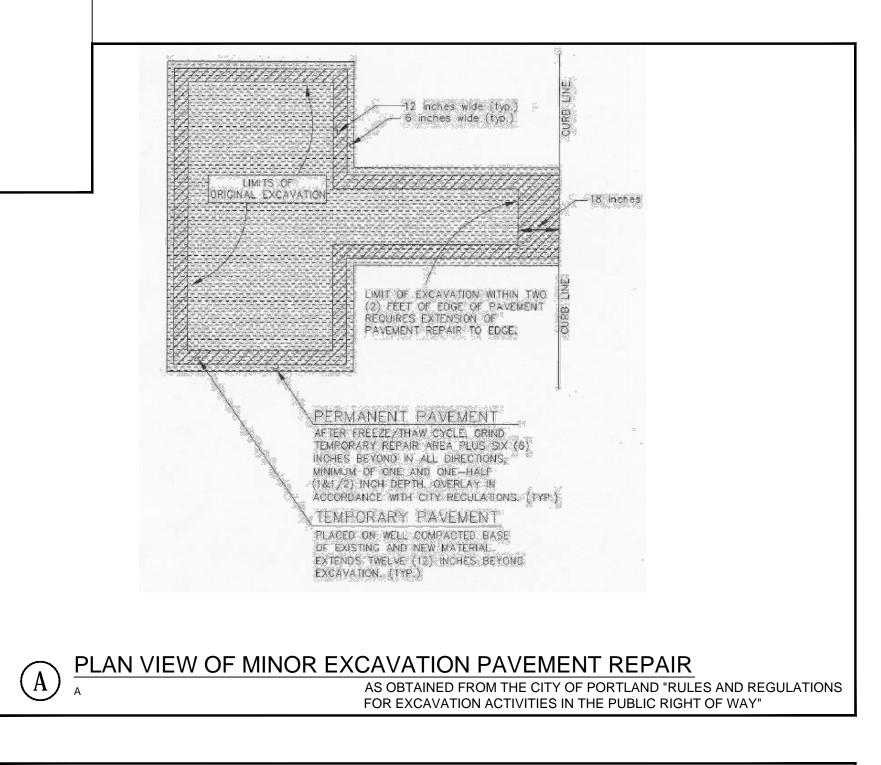

THAMES STREET SITE PORTLAND, MAINE

PAVEMENT, EROSION AND
MISCELLANEOUS DETAILS

Project No. Scale
195350450 N.T.S.
Sheet