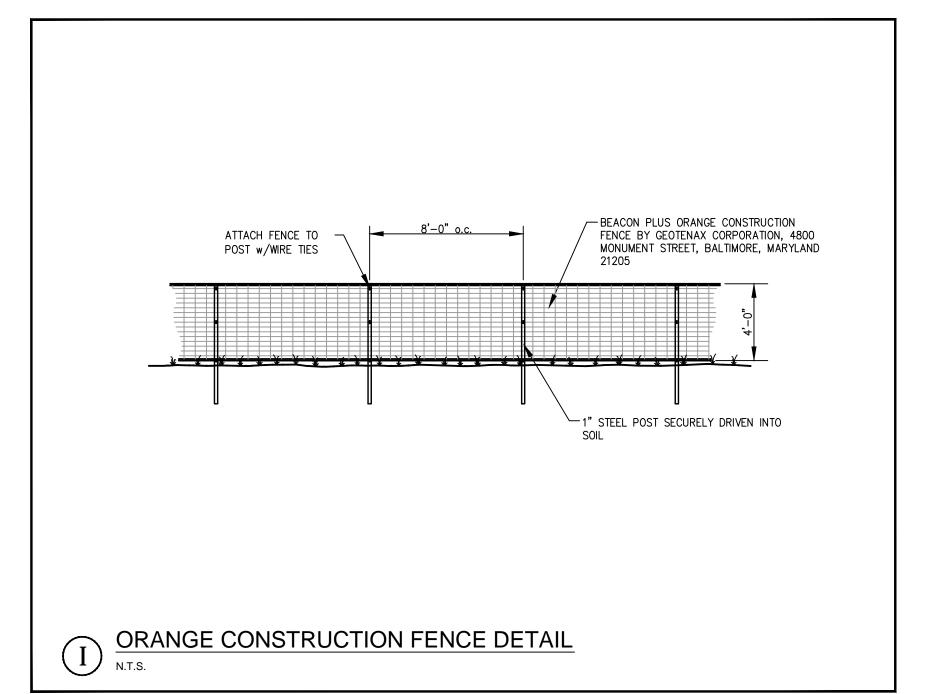

Copyright Reserved The Contractor shall verify and be responsible for all dimensions. DO NOT scale the drawing - any errors or omissions shall be reported to Stantec without delay. The Copyrights to all designs and drawings are the property of Stantec. Reproduction or use for any purpose other than that authorized by Stantec is forbidden. Consultants ARCHITECT **ARCHETYPE** LANDSCAPE SRCHITECT MOHR & SEREDIN SURVEYOR OWEN HASKELL CONTRACTOR CIANBRO Notes



File Name: 195350450\_det

P.E. STEPHEN R. BUSHEY

DWN. CHKD. DSGN. DATE

Permit-Seal

STEPHEN No. 7429

No. 7429

Client/Project

0 HANCOCK STREET LLC

THAMES STREET SITE PORTLAND, MAINE

PAVEMENT, EROSION AND
MISCELLANEOUS DETAILS

Project No. Scale
195350450 N.T.S.
Sheet