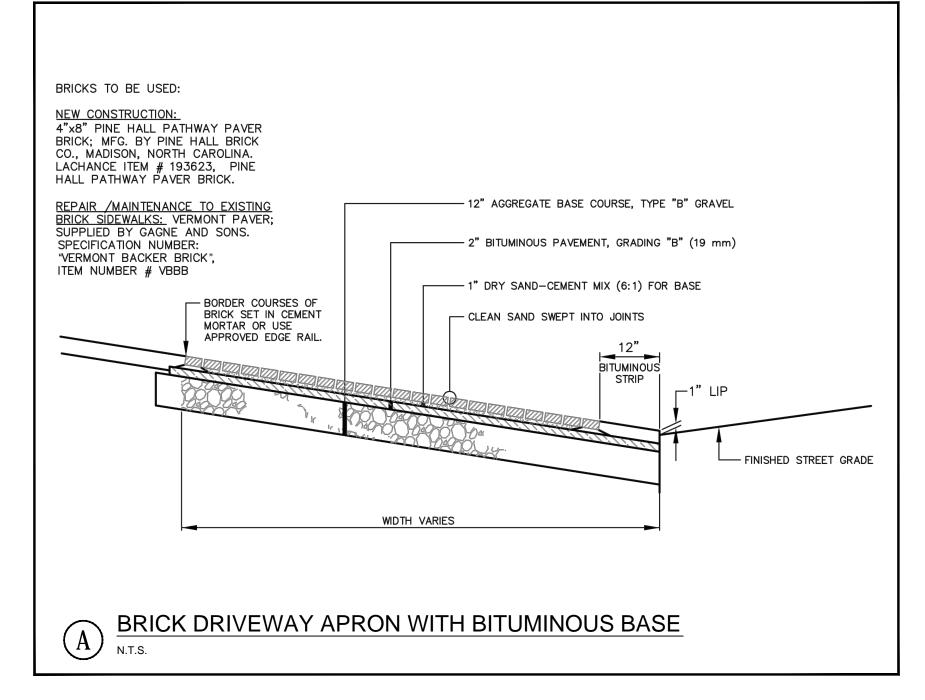

- COMPOSITE WET SET (REPLACEABLE) DETECTABLE WARNING PANELS SET IN WET CONCRETE PER MANUFACTURERS

INSTRUCTIONS













Copyright Reserved The Contractor shall verify and be responsible for all dimensions. DO NOT scale the drawing - any errors or omissions shall be reported to Stantec without delay. The Copyrights to all designs and drawings are the property of

Stantec. Reproduction or use for any purpose other than that

authorized by Stantec is forbidden. Consultants **ARCHITECT ARCHETYPE** LANDSCAPE SRCHITECT MOHR & SEREDIN

OWEN HASKELL CONTRACTOR

CIANBRO

Notes

SURVEYOR



DBS File Name: 195350450 det CHKD. DSGN. P.E. STEPHEN R. BUSHEY Permit-Seal



Client/Project O HANCOCK STREET LLC

> THAMES STREET SITE PORTLAND, MAINE

LANDSCAPE, SITE AND SIDEWALK DETAILS

Project No.