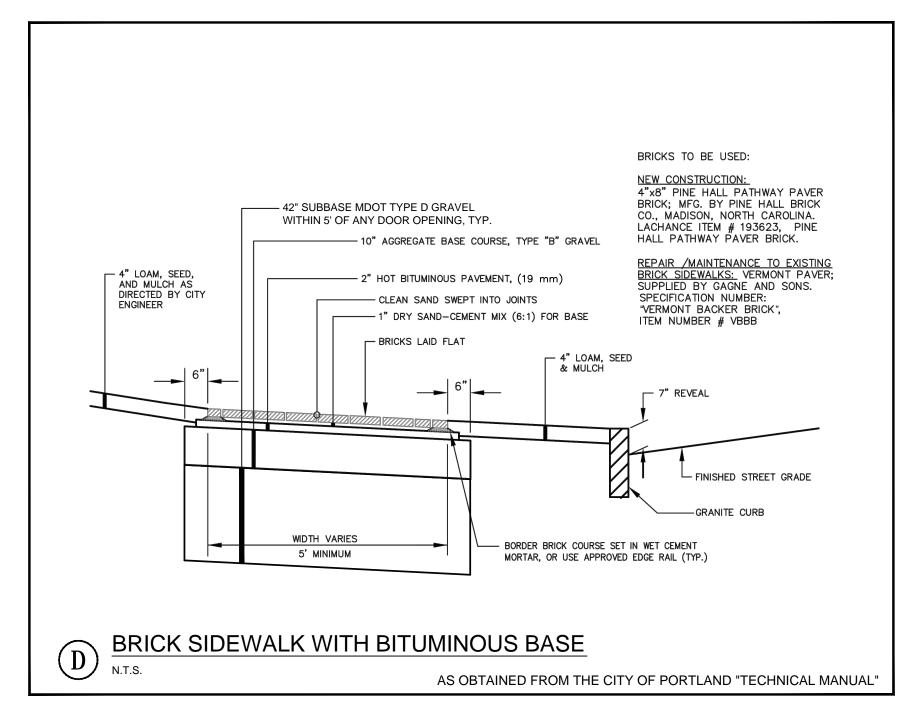

- COMPOSITE WET SET (REPLACEABLE) DETECTABLE WARNING PANELS SET IN WET CONCRETE PER MANUFACTURERS

INSTRUCTIONS













Copyright Reserved The Contractor shall verify and be responsible for all dimensions. DO NOT scale the drawing - any errors or omissions shall be reported to Stantec without delay. The Copyrights to all designs and drawings are the property of

Stantec. Reproduction or use for any purpose other than that

authorized by Stantec is forbidden. Consultants **ARCHITECT ARCHETYPE** LANDSCAPE SRCHITECT MOHR & SEREDIN

OWEN HASKELL CONTRACTOR

CIANBRO

Notes

SURVEYOR



DBS File Name: 195350450 det CHKD. DSGN. P.E. STEPHEN R. BUSHEY Permit-Seal



Client/Project O HANCOCK STREET LLC

> THAMES STREET SITE PORTLAND, MAINE

LANDSCAPE, SITE AND SIDEWALK DETAILS

Project No. Scale 195350450 N.T.S.

Sheet

C-6.0