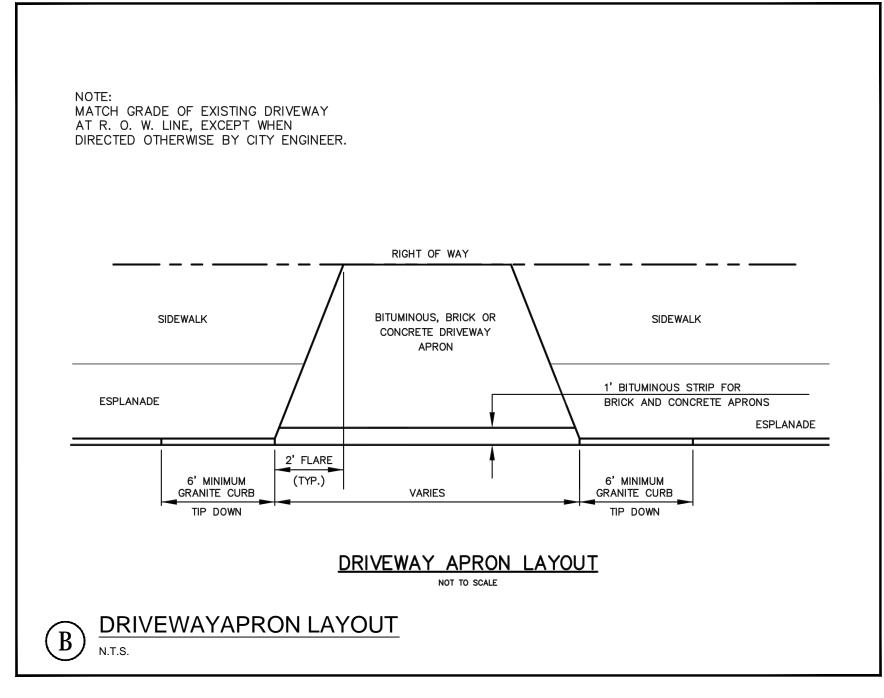

- COMPOSITE WET SET (REPLACEABLE) DETECTABLE WARNING PANELS SET IN WET CONCRETE PER MANUFACTURERS

INSTRUCTIONS













Copyright Reserved The Contractor shall verify and be responsible for all dimensions. DO NOT scale the drawing - any errors or omissions shall be reported to Stantec without delay. The Copyrights to all designs and drawings are the property of

Stantec. Reproduction or use for any purpose other than that

authorized by Stantec is forbidden. Consultants **ARCHITECT ARCHETYPE** LANDSCAPE SRCHITECT MOHR & SEREDIN

OWEN HASKELL CONTRACTOR

CIANBRO

Notes

SURVEYOR



DBS File Name: 195350450 det CHKD. DSGN. P.E. STEPHEN R. BUSHEY Permit-Seal



Client/Project O HANCOCK STREET LLC

> THAMES STREET SITE PORTLAND, MAINE

LANDSCAPE, SITE AND SIDEWALK DETAILS

Project No. Scale 195350450 N.T.S.

Sheet

C-6.0