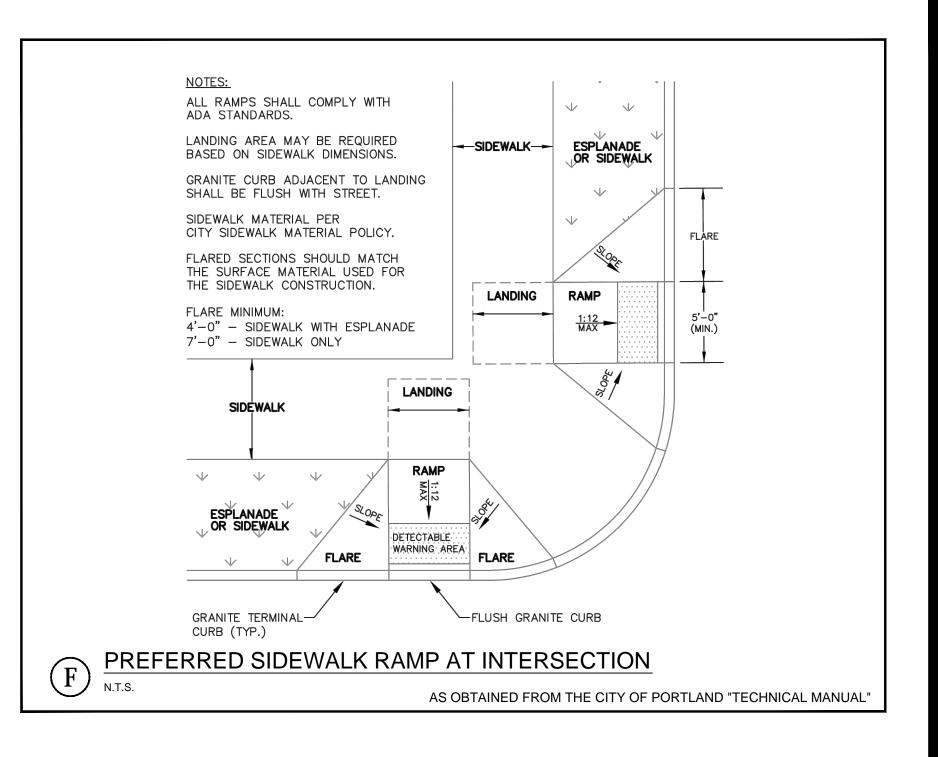

- COMPOSITE WET SET (REPLACEABLE) DETECTABLE WARNING PANELS SET IN WET CONCRETE PER MANUFACTURERS

INSTRUCTIONS













Copyright Reserved The Contractor shall verify and be responsible for all dimensions. DO NOT scale the drawing - any errors or omissions shall be reported to Stantec without delay. The Copyrights to all designs and drawings are the property of

Stantec. Reproduction or use for any purpose other than that

authorized by Stantec is forbidden. Consultants **ARCHITECT ARCHETYPE** LANDSCAPE SRCHITECT MOHR & SEREDIN

OWEN HASKELL CONTRACTOR

CIANBRO

Notes

SURVEYOR



DBS File Name: 195350450 det CHKD. DSGN. P.E. STEPHEN R. BUSHEY Permit-Seal



Client/Project O HANCOCK STREET LLC

> THAMES STREET SITE PORTLAND, MAINE

LANDSCAPE, SITE AND SIDEWALK DETAILS

Project No. S