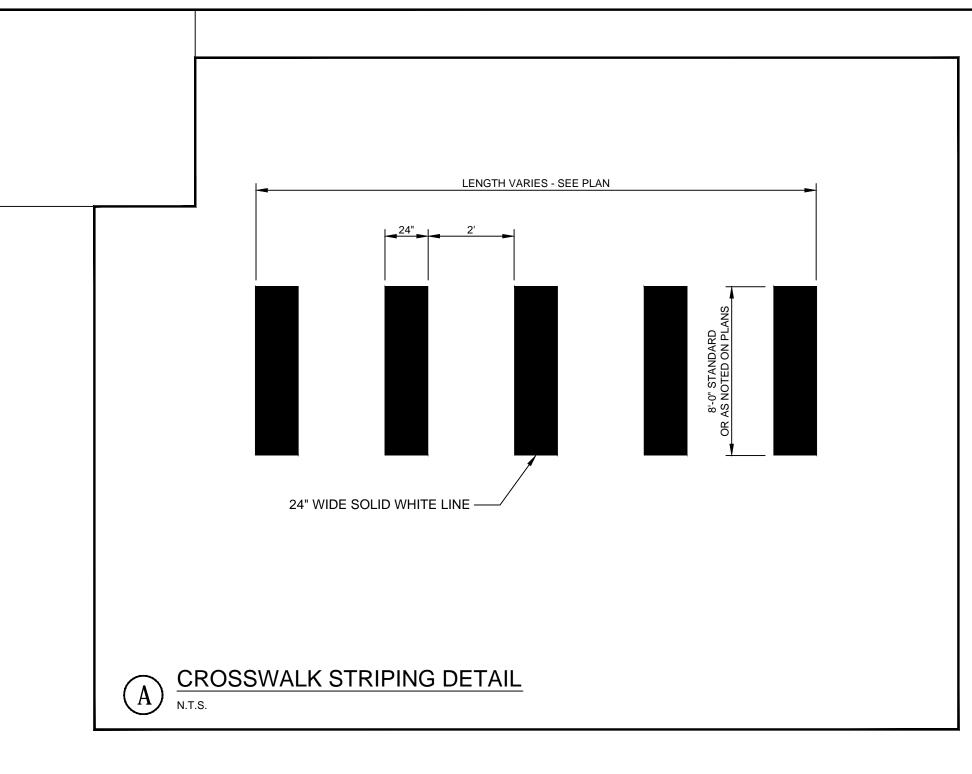

- COMPOSITE WET SET (REPLACEABLE) DETECTABLE WARNING PANELS SET IN WET CONCRETE PER MANUFACTURERS

INSTRUCTIONS













Copyright Reserved The Contractor shall verify and be responsible for all dimensions. DO NOT scale the drawing - any errors or omissions shall be reported to Stantec without delay. The Copyrights to all designs and drawings are the property of

Stantec. Reproduction or use for any purpose other than that

authorized by Stantec is forbidden. Consultants **ARCHITECT ARCHETYPE** LANDSCAPE SRCHITECT MOHR & SEREDIN

OWEN HASKELL CONTRACTOR

CIANBRO

Notes

SURVEYOR



DBS File Name: 195350450 det CHKD. DSGN. P.E. STEPHEN R. BUSHEY Permit-Seal



Client/Project O HANCOCK STREET LLC

> THAMES STREET SITE PORTLAND, MAINE

LANDSCAPE, SITE AND SIDEWALK DETAILS

Project N