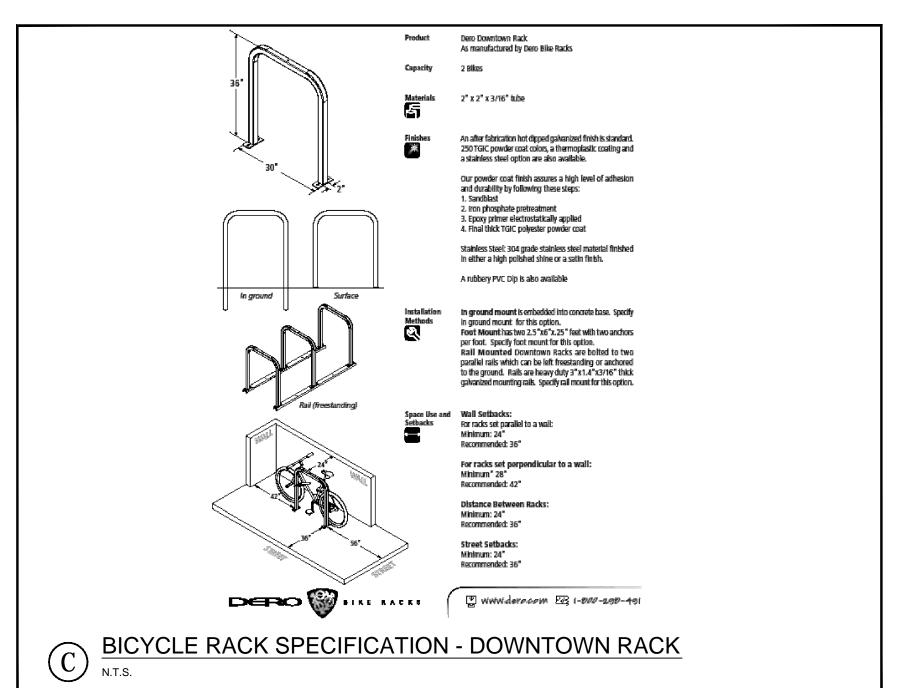

- COMPOSITE WET SET (REPLACEABLE) DETECTABLE WARNING PANELS SET IN WET CONCRETE PER MANUFACTURERS

INSTRUCTIONS













Copyright Reserved The Contractor shall verify and be responsible for all dimensions. DO NOT scale the drawing - any errors or omissions shall be reported to Stantec without delay. The Copyrights to all designs and drawings are the property of

Stantec. Reproduction or use for any purpose other than that

authorized by Stantec is forbidden. Consultants **ARCHITECT ARCHETYPE** LANDSCAPE SRCHITECT MOHR & SEREDIN

OWEN HASKELL CONTRACTOR

CIANBRO

Notes

SURVEYOR



DBS File Name: 195350450 det CHKD. DSGN. P.E. STEPHEN R. BUSHEY Permit-Seal



Client/Project O HANCOCK STREET LLC

> THAMES STREET SITE PORTLAND, MAINE

LANDSCAPE, SITE AND SIDEWALK DETAILS

Project No. Scale 195350450 N.T.S.

Sheet

C-6.0