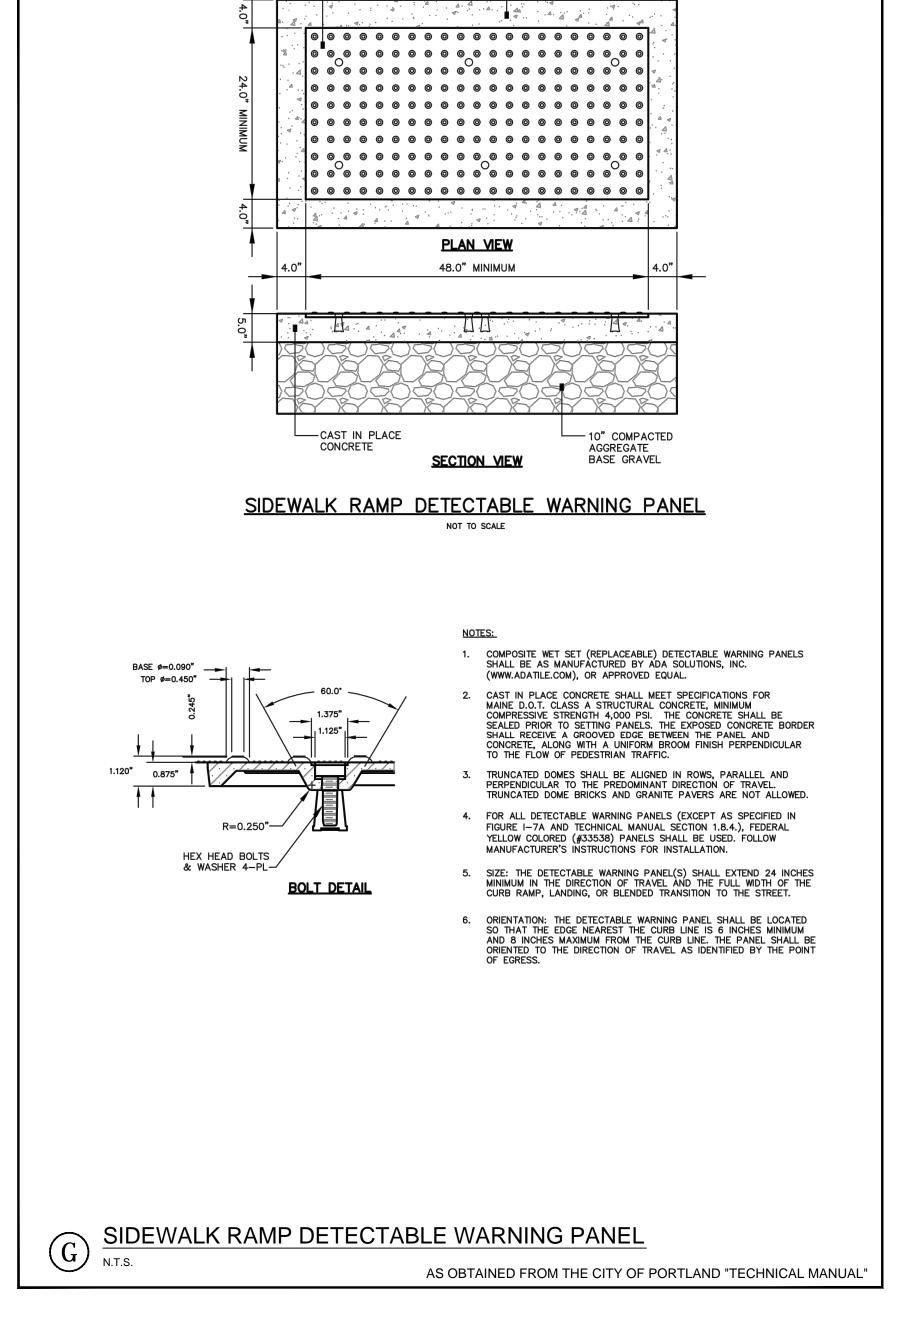

- COMPOSITE WET SET (REPLACEABLE) DETECTABLE WARNING PANELS SET IN WET CONCRETE PER MANUFACTURERS

INSTRUCTIONS

Copyright Reserved The Contractor shall verify and be responsible for all dimensions. DO NOT scale the drawing - any errors or omissions shall be reported to Stantec without delay. The Copyrights to all designs and drawings are the property of