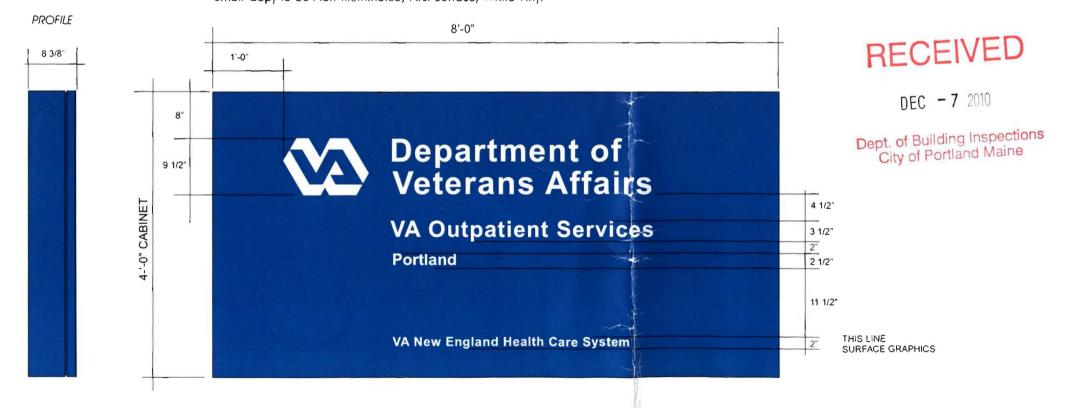

### CITY OF PORTLAND

Please Read Application And Notes, If Any, Attached

PERMIT

Permit Number: 101503

| This is to certify that | Jackrabbit Limited Liability/Bailey Sign Company In | ic. |             |  |
|-------------------------|-----------------------------------------------------|-----|-------------|--|
| has permission to       | Erect 4' x 8' building wall sign.                   |     |             |  |
| AT 144 Fore St          |                                                     | CBL | 019-A008001 |  |