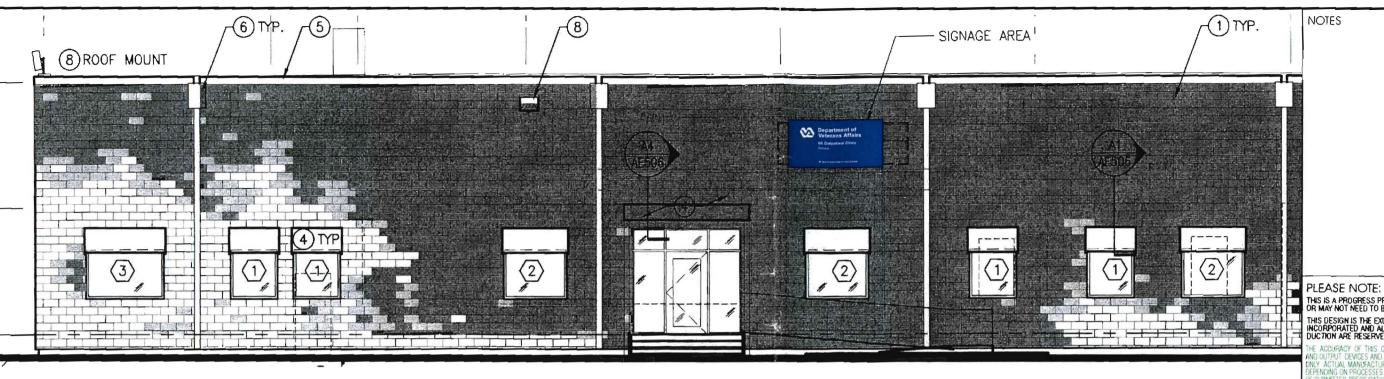

### CITY OF PORTLAND

Please Read Application And Notes, If Any, Attached

PERMIT

Permit Number: 101503

| This is to certify that | Jackrabbit Limited Liability/Bailey Sign Company In | ic. |             |  |
|-------------------------|-----------------------------------------------------|-----|-------------|--|
| has permission to       | Erect 4' x 8' building wall sign.                   |     |             |  |
| AT 144 Fore St          |                                                     | CBL | 019-A008001 |  |