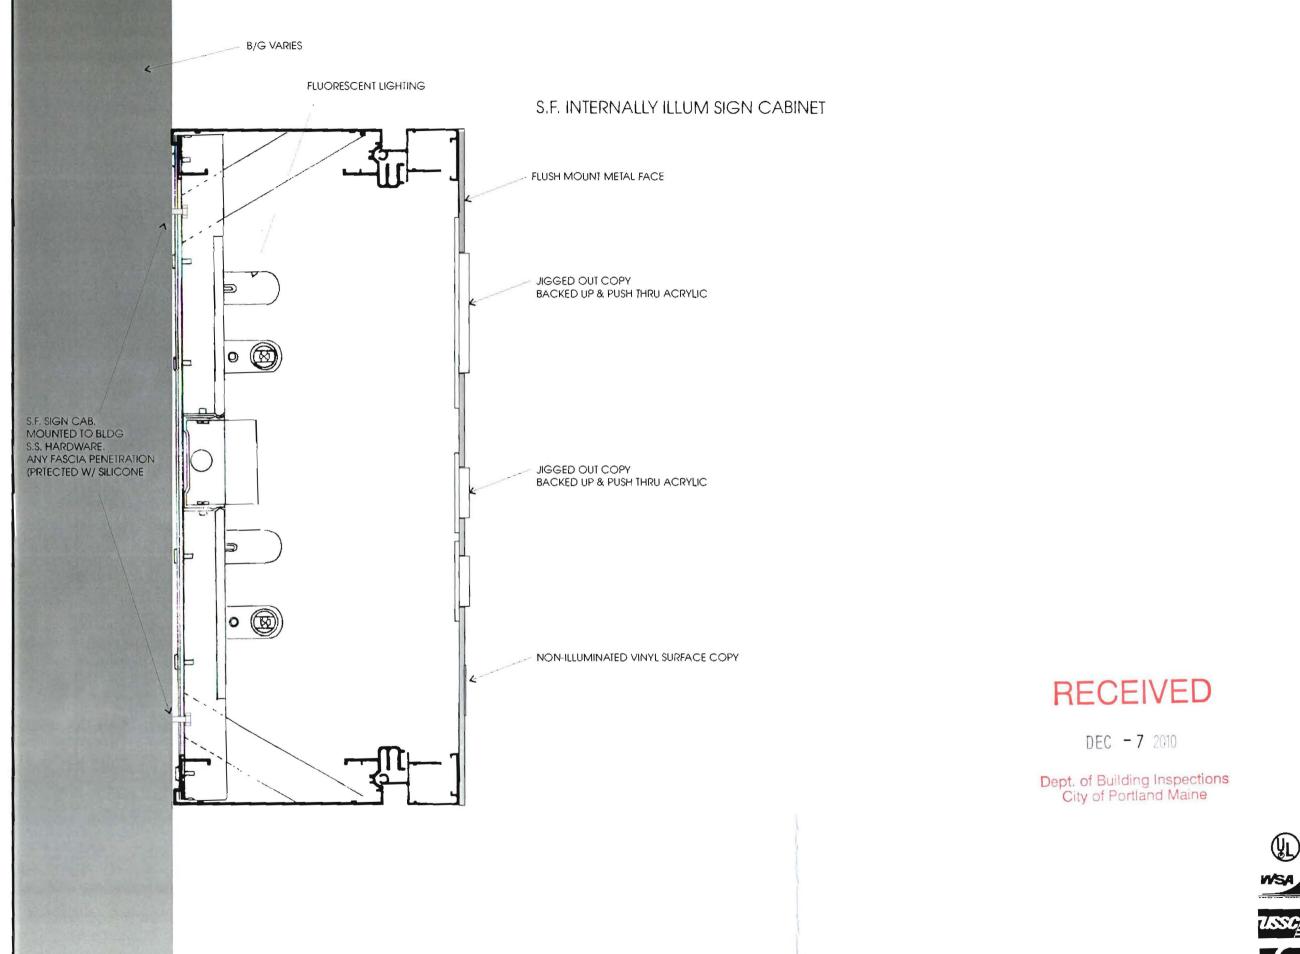

### CITY OF PORTLAND

Please Read Application And Notes, If Any, Attached

PERMIT

Permit Number: 101503

| This is to certify that | Jackrabbit Limited Liability/Bailey Sign Company In | ic. |             |  |
|-------------------------|-----------------------------------------------------|-----|-------------|--|
| has permission to       | Erect 4' x 8' building wall sign.                   |     |             |  |
| AT 144 Fore St          |                                                     | CBL | 019-A008001 |  |