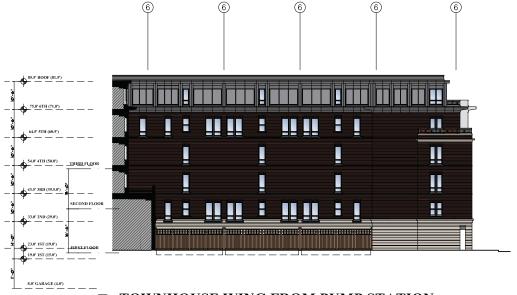

February 13, 2007

ELEV-S14

SCALE: 3/64"=1'-0"

TOWNHOUSE WING FROM PUMP STATION SCALE: 3/32"=1'-0"

SCALE: 3/64"=1'-0"

TOWNHOUSE WING FROM PUMP STATION SCALE: 3/32"=1'-0" January 2007 Version