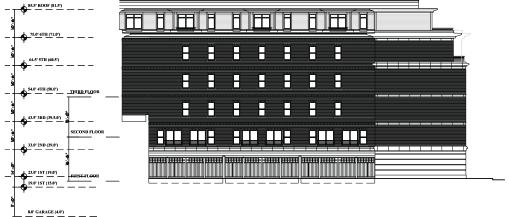

February 13, 2007

ELEV-S14

SCALE: 3/64"=1'-0"

TOWNHOUSE WING FROM PUMP STATION SCALE: 3/32"=1'-0"

SCALE: 3/64"=1'-0"

TOWNHOUSE WING FROM PUMP STATION SCALE: 3/32"=1'-0" January 2007 Version