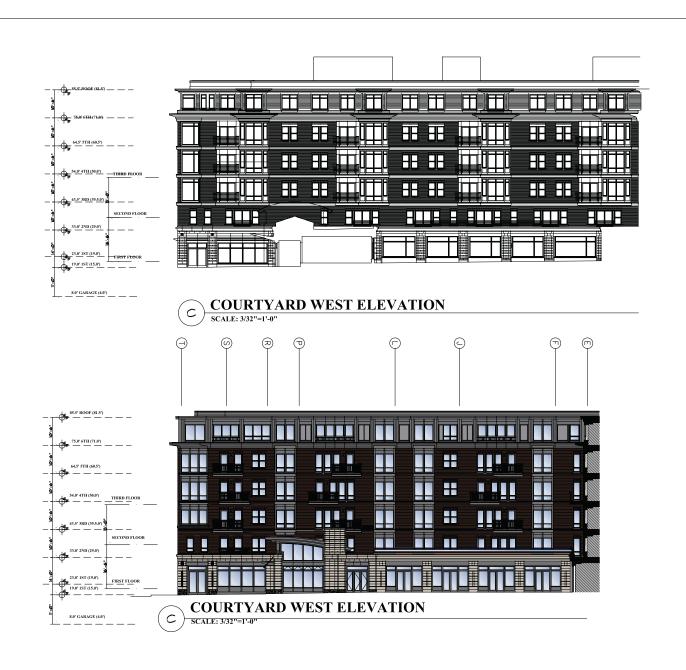

2727

Issue Date.

February 13, 2007

ELEV-S13

SCALE: 3/64"=1'-0"

N GRAND TRUNK BUILDING - COURTYARD SCALE: 3/32"=1'-0"

COURTYARD ELEVATION
SCALE: 3/32"=1'-0"

## The Architectural Team, Inc.

50 Commandant's Way At Admiral's Hill Chelsea, MA 02150 Telephone: (617) 889–4402 Facsimile: (617) 884–4329 www.architecturalteam.com

Darien Davalanment

Revision:

\_\_\_\_

١..

Checked

Scale: Key Plan:

roject Name:

Longfellow at Ocean Gateway

Portland, ME 04102

ELEVATION STUDY 1

Project No.:

2727 Issue Date:

February 13, 2007

ELEV-S14

SCALE: 3/64"=1'-0"

TOWNHOUSE WING FROM PUMP STATION SCALE: 3/32"=1'-0"

SCALE: 3/64"=1'-0"

TOWNHOUSE WING FROM PUMP STATION SCALE: 3/32"=1'-0" January 2007 Version