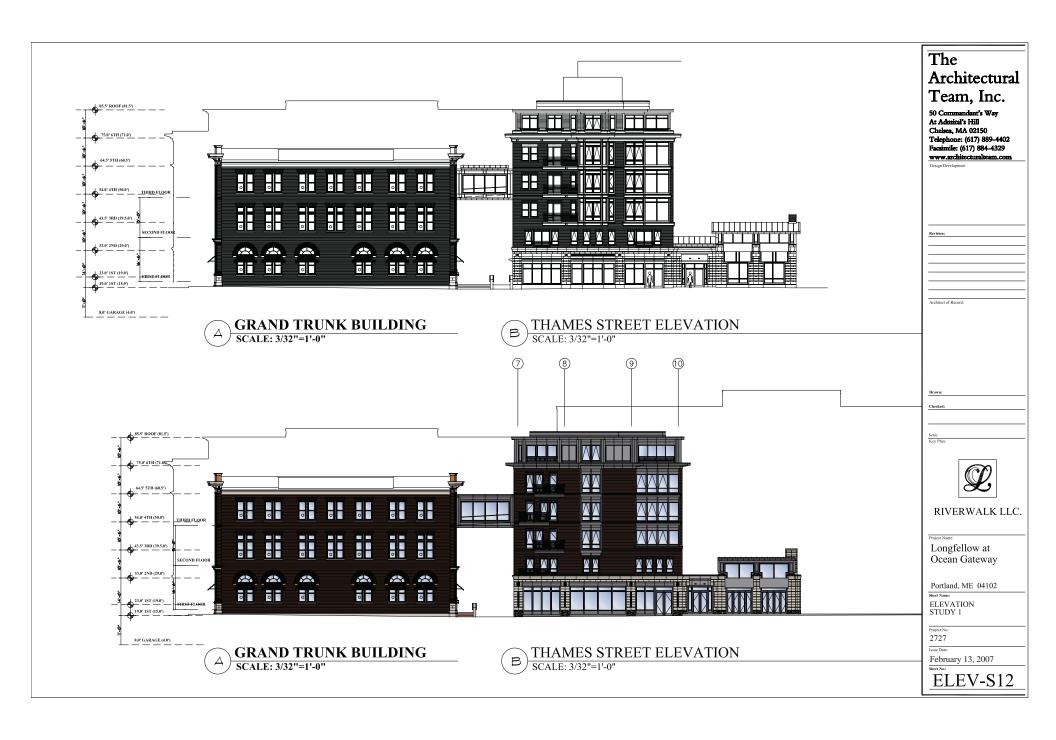

## The Architectural Team, Inc.

50 Commandant's Way At Admiral's Hill Chelsea, MA 02150 Telephone: (617) 889–4402 Facsimile: (617) 884–4329 www.architecturalteam.com

Design Development

evision:

Architect of Record

Drawn:

Cheeked:

Scale: Key Plan

RIVERWALK LLC.

oject Name:

Longfellow at Ocean Gateway

Portland, ME 04102

ELEVATION STUDY 1

2727

Issue Date.

February 13, 2007

ELEV-S13

SCALE: 3/64"=1'-0"

N GRAND TRUNK BUILDING - COURTYARD SCALE: 3/32"=1'-0"

COURTYARD ELEVATION
SCALE: 3/32"=1'-0"