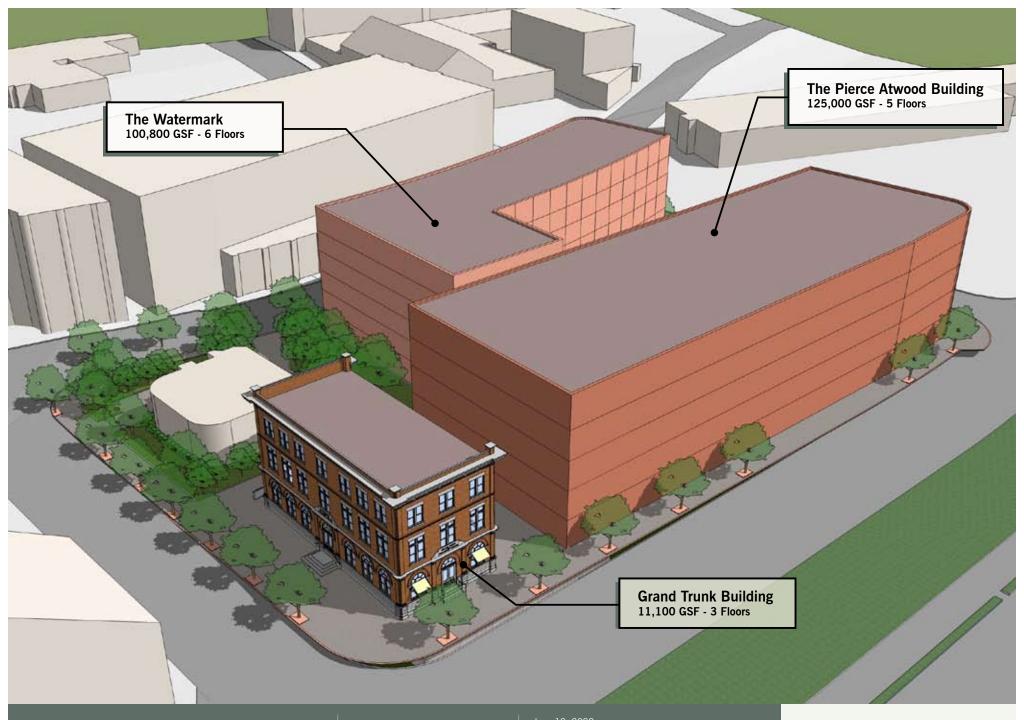

ARCHITECT: The Architectural Team

Pierce Atwood Building
Portland Maine

Scheme 3A Proposal Massing Diagram

June 12, 2008

DEVELOPER: Intercontinental Developers, Inc.

ARCHITECT : The Architectural Team

 $|tat|_{the architectural team}$ 