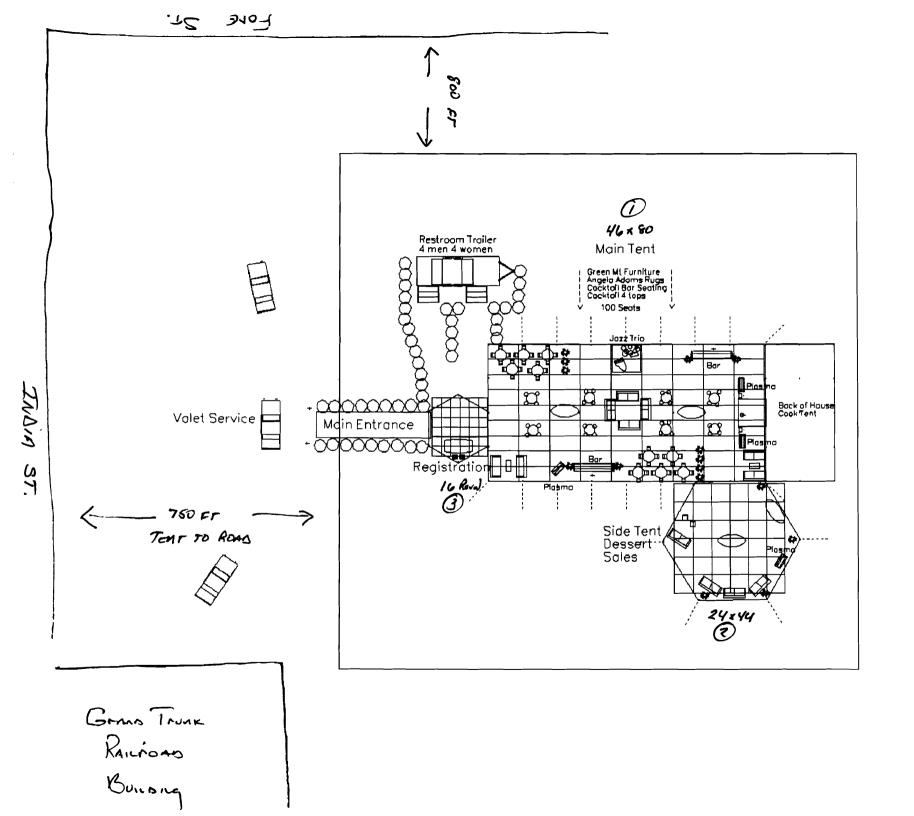

Tent/Canopy or temporary event staging locations, including dimensions, exits and entrances of proposed and existing, parking and existing building locations. If this is temporary staging, you will need to include product information. (Applicant may call Parks & Recreation for maps of Portland's Parks @ 756-8275).