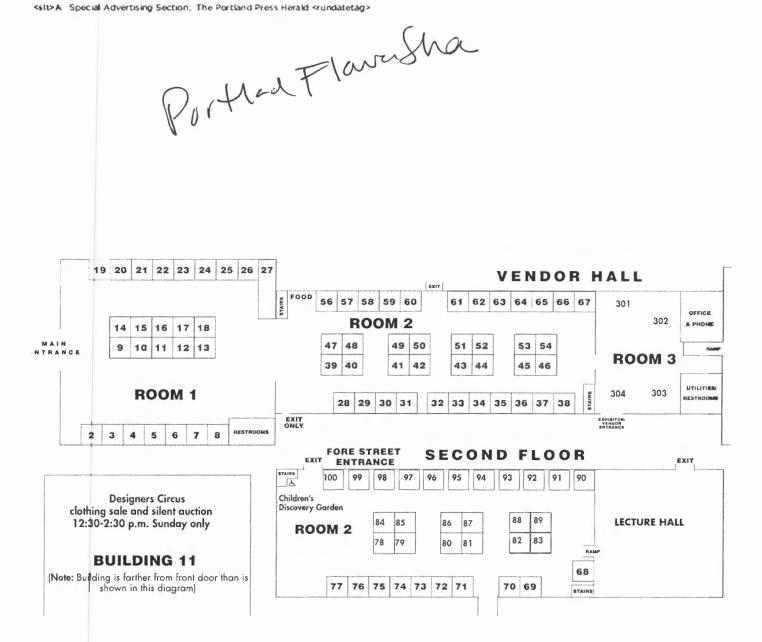

«sit>A Special Advertising Section. The Portland Press Herald «rundatetag»

· ··· ·

<sit>A Special Advertising Section. The Portland Press Herald krundatetag>

ч

- 1 F

<sit>A Special Advertising Section. The Portland Press Herald «rundatetag».