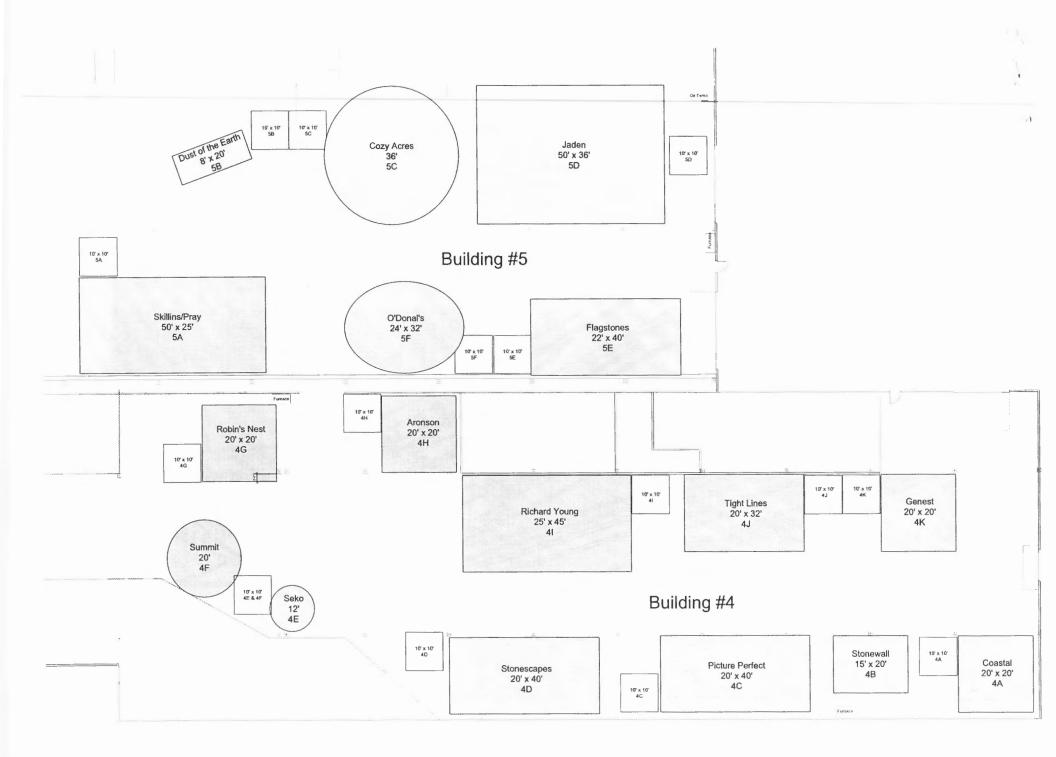

«sit>A Special Advertising Section. The Portland Press Herald «rundatetag»

· ··· ·

<sit>A Special Advertising Section. The Portland Press Herald krundatetag>

ч

- 1 F

<sit>A Special Advertising Section. The Portland Press Herald «rundatetag».