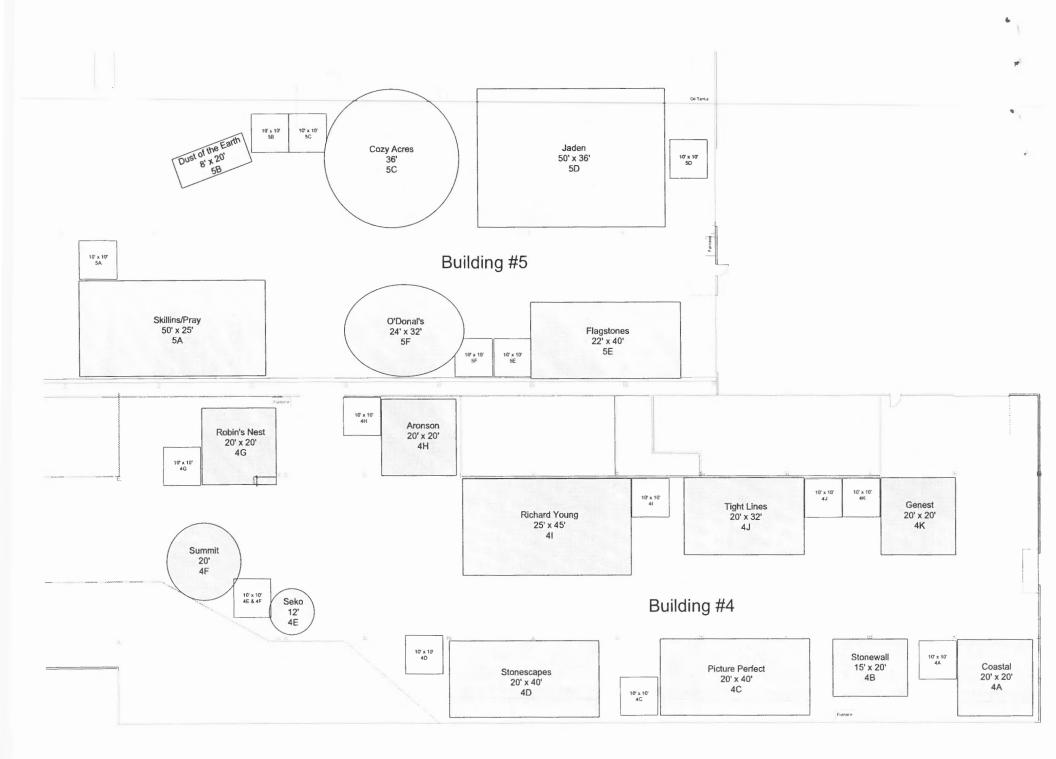

«sit>A Special Advertising Section. The Portland Press Herald «rundatetag»

· ··· ·

<sit>A Special Advertising Section. The Portland Press Herald krundatetag>

ч

- 1 F

<sit>A Special Advertising Section. The Portland Press Herald «rundatetag».