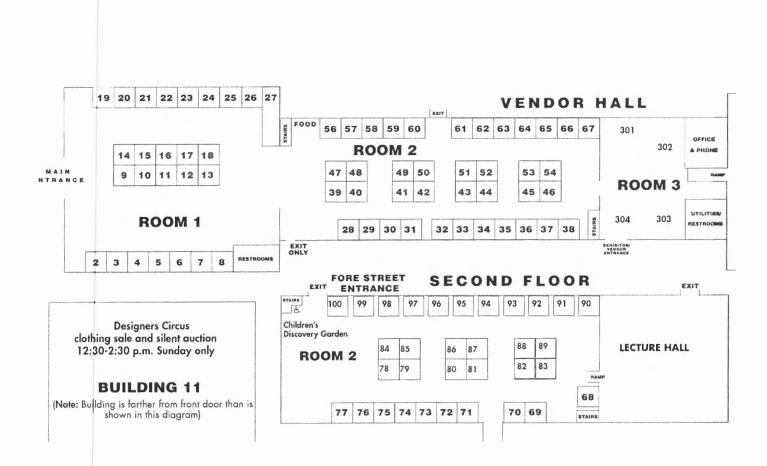

«sit>A Special Advertising Section. The Portland Press Herald «rundatetag»

· ··· ·

<sit>A Special Advertising Section. The Portland Press Herald krundatetag>

ч

- 1 F

<sit>A Special Advertising Section. The Portland Press Herald «rundatetag».