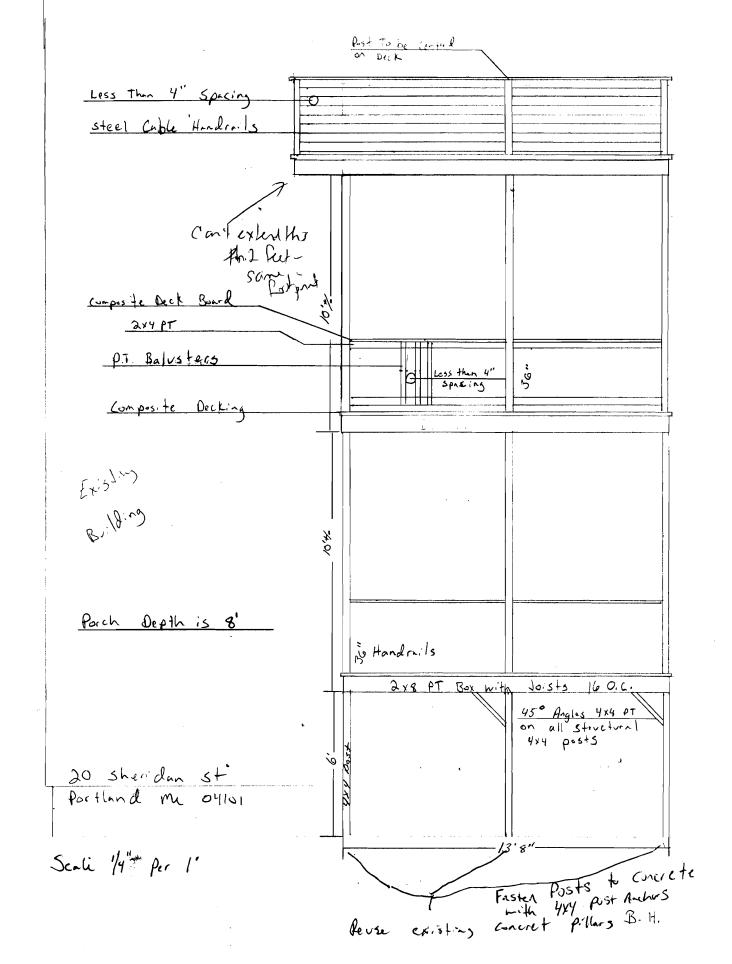

| City of Portland, Maine -                                                                                                    | Permit No:                                                      | Date Applied For:  | CBL:                     |                      |                                    |
|------------------------------------------------------------------------------------------------------------------------------|-----------------------------------------------------------------|--------------------|--------------------------|----------------------|------------------------------------|
| 389 Congress Street, 04101                                                                                                   | Tel: (207) 874-8703, Fax: (                                     | (207) 874-8716     | 08-0603                  | 05/30/2008           | 017 G016001                        |
| ocation of Construction: Owner Name: 0                                                                                       |                                                                 |                    | Owner Address:           |                      | Phone:                             |
| 20 SHERIDAN ST                                                                                                               | PEDERSEN JAN A &                                                | Ł JERI L SCH       | 20 SHERIDAN ST           |                      |                                    |
| Business Name:                                                                                                               | Contractor Name:                                                |                    |                          | Contractor Address:  |                                    |
|                                                                                                                              | William Hall & Sons                                             |                    |                          | 'armouth             | (207) 846-5042                     |
| Lessee/Buyer's Name                                                                                                          | Phone:                                                          | ]                  | Permit Type:             |                      |                                    |
|                                                                                                                              |                                                                 |                    | Additions - Multi Family |                      |                                    |
| Proposed Use:                                                                                                                |                                                                 | Proposed           | l Project Description:   |                      |                                    |
| Multi- unit - four family - Tear or replace w/ new decks in the exist                                                        | •                                                               |                    |                          | 1100r decks and re   | place w/ new decksin<br>sion)      |
| <ul><li>are legally non-conform</li><li>This permit is being issued</li><li>This property shall remain a approval.</li></ul> |                                                                 | cks will be rebuil | t within the existing    |                      | for review and                     |
| 3) This permit is being approvement.                                                                                         | ed on the basis of plans submi                                  | itted. Any deviat  | ions shall require a     | separate approval    | before starting that               |
| Dept: Building State Note:                                                                                                   | us: Approved with Condition                                     | ns Reviewer:       | Chris Hanson             | Approval I           | Oate: 07/07/2008<br>Ok to Issue: ✓ |
| 1) Guards must be 42 inches ir guard. Stair treads shall not                                                                 | h height with openings less that be less than 11". Stair risers | •                  |                          | installed on both si | des of the stair                   |
| 2) As discussed during the revi                                                                                              | iew process, ballusters must b                                  | e spaced with les  | s than a 4" opening      | between each.        |                                    |
| 3) Frost protection must be ins                                                                                              | talled per the enclosed detail                                  | as discussed w/ov  | vner/contractor.         |                      |                                    |
| 4) Your guardrail system instal Code.                                                                                        | lled around your deck must m                                    | eet the loading re | quirements of secti      | ion 1607.7.1 of the  | IBC 2003 Building                  |
| Dept: Fire State                                                                                                             | us: Approved with Condition                                     | ns Reviewer:       | Capt Greg Cass           | Approval I           | Date: 06/13/2008                   |
| Note:                                                                                                                        |                                                                 |                    |                          |                      | Ok to Issue: 🗹                     |
| 1) All means of egress to rema                                                                                               | in accessible at all times                                      |                    |                          |                      |                                    |