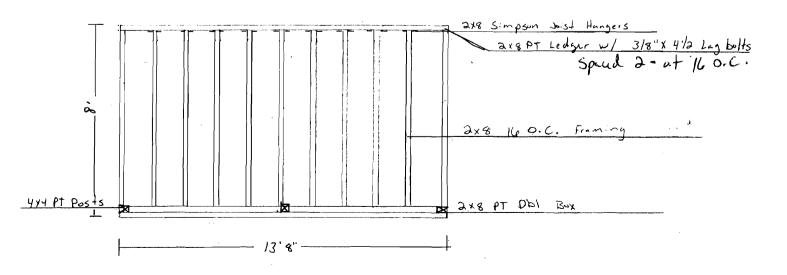

| City of Portland, Maine -                                                                                                    | Permit No:                                                      | Date Applied For:  | CBL:                     |                      |                                    |
|------------------------------------------------------------------------------------------------------------------------------|-----------------------------------------------------------------|--------------------|--------------------------|----------------------|------------------------------------|
| 389 Congress Street, 04101                                                                                                   | Tel: (207) 874-8703, Fax: (                                     | (207) 874-8716     | 08-0603                  | 05/30/2008           | 017 G016001                        |
| ocation of Construction: Owner Name: 0                                                                                       |                                                                 |                    | Owner Address:           |                      | Phone:                             |
| 20 SHERIDAN ST                                                                                                               | PEDERSEN JAN A &                                                | Ł JERI L SCH       | 20 SHERIDAN ST           |                      |                                    |
| Business Name:                                                                                                               | Contractor Name:                                                |                    |                          | Contractor Address:  |                                    |
|                                                                                                                              | William Hall & Sons                                             |                    |                          | 'armouth             | (207) 846-5042                     |
| Lessee/Buyer's Name                                                                                                          | Phone:                                                          | ]                  | Permit Type:             |                      |                                    |
|                                                                                                                              |                                                                 |                    | Additions - Multi Family |                      |                                    |
| Proposed Use:                                                                                                                |                                                                 | Proposed           | l Project Description:   |                      |                                    |
| Multi- unit - four family - Tear or replace w/ new decks in the exist                                                        | •                                                               |                    |                          | 1100r decks and re   | place w/ new decksin<br>sion)      |
| <ul><li>are legally non-conform</li><li>This permit is being issued</li><li>This property shall remain a approval.</li></ul> |                                                                 | cks will be rebuil | t within the existing    |                      | for review and                     |
| 3) This permit is being approvement.                                                                                         | ed on the basis of plans submi                                  | itted. Any deviat  | ions shall require a     | separate approval    | before starting that               |
| Dept: Building State Note:                                                                                                   | us: Approved with Condition                                     | ns Reviewer:       | Chris Hanson             | Approval I           | Oate: 07/07/2008<br>Ok to Issue: ✓ |
| 1) Guards must be 42 inches ir guard. Stair treads shall not                                                                 | h height with openings less that be less than 11". Stair risers | •                  |                          | installed on both si | des of the stair                   |
| 2) As discussed during the revi                                                                                              | iew process, ballusters must b                                  | e spaced with les  | s than a 4" opening      | between each.        |                                    |
| 3) Frost protection must be ins                                                                                              | talled per the enclosed detail                                  | as discussed w/ov  | vner/contractor.         |                      |                                    |
| 4) Your guardrail system instal Code.                                                                                        | lled around your deck must m                                    | eet the loading re | quirements of secti      | ion 1607.7.1 of the  | IBC 2003 Building                  |
| Dept: Fire State                                                                                                             | us: Approved with Condition                                     | ns Reviewer:       | Capt Greg Cass           | Approval I           | Date: 06/13/2008                   |
| Note:                                                                                                                        |                                                                 |                    |                          |                      | Ok to Issue: 🗹                     |
| 1) All means of egress to rema                                                                                               | in accessible at all times                                      |                    |                          |                      |                                    |