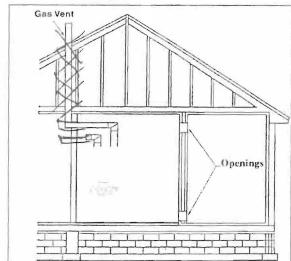

#### Building

- 1. Installation shall comply with 2003 International Mechanical Code and the State of Maine gas regulations.
- 2. A CO detector shall be installed in each area within or giving access to bedrooms. That detection must be powered by the electrical service in the building and battery.
- 3. This appliance shall be installed, operated and maintained per the manufacturers specifications and the UL listing