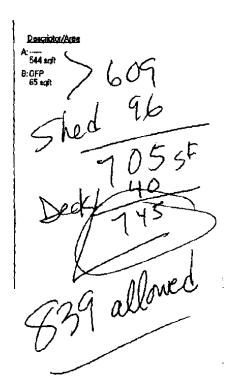

# The WORKSHOP

Dans Since also available

The CARRIAGE

Min Lot 5182.4500 LI44 SF = 5'setback Lot coverage 50% Lot coverage 1678\*,50 = 839 SF

Assessor's Office | 389 Congress Street | Portland, Maine 04101 | Room 115 | (207) 874-8486