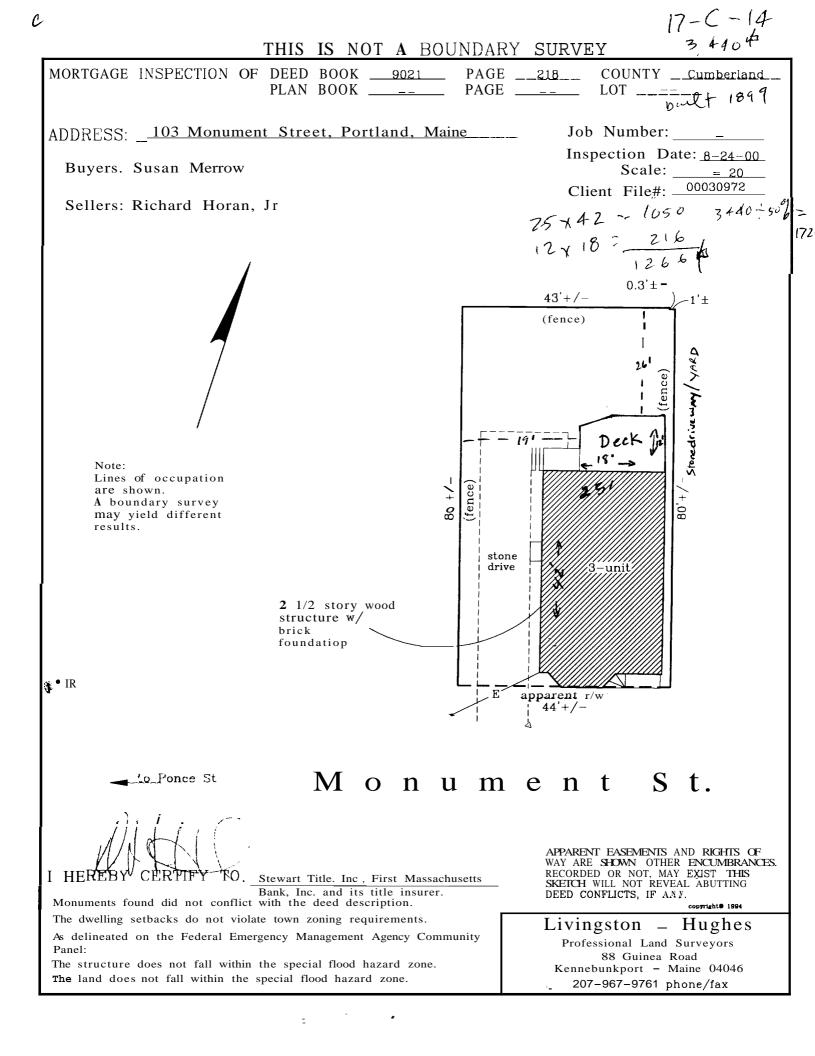

| Location/Address of Construction: 103                                                             | Monum                                         | ient street              |                         |
|---------------------------------------------------------------------------------------------------|-----------------------------------------------|--------------------------|-------------------------|
| Total Square Footage of Proposed Structure                                                        | 216                                           | Square Footage of Lot 32 | 520                     |
| Tax Assessor's Chart, Block & Lot<br>Number<br>Chart# 17 Block# C Lot# 14                         | 0wner:<br>S∪sA                                | m M Merrow               | Telephone#:<br>7722901  |
| Lessee/Buyer's Name (If Applicable)                                                               | Owner's/Pur                                   | We                       | st Of<br>ork: Fee: 30,0 |
| Apt<br>If the location is currently vacant, what was<br>Approximately how long has it been vacant | •                                             |                          |                         |
| Proposed use: SAME<br>Project description: Cleck on boc                                           | 19 ×<br>k-gro                                 | und FIR only             |                         |
| Contractor's Name, Address & Telzphone: 1                                                         | <u>, /                                   </u> |                          |                         |
| Applicants Name, Address & Telephone: 🗧                                                           | SusAN 1                                       | Merron, 103 Mor          | nument St-              |
| Who should we contact when the permit is ready<br>relephone: 772 2901                             | <u>, Susa</u>                                 | N Merrow                 |                         |
| f you would like the permit mailed, what mailing                                                  | ng address, sho                               | ould we <b>use:</b>      |                         |
| mai +× 103 Monum                                                                                  | entst                                         | Portland 04101           | C IY<br>Rec'd By:       |
|                                                                                                   |                                               |                          |                         |