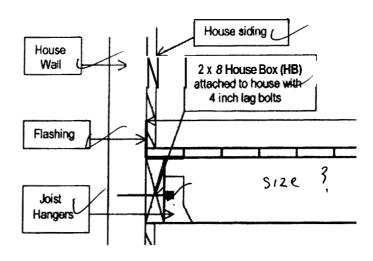

|         |                 | The second secon |   |



SIDE VIEW DETAIL

¥

÷

5