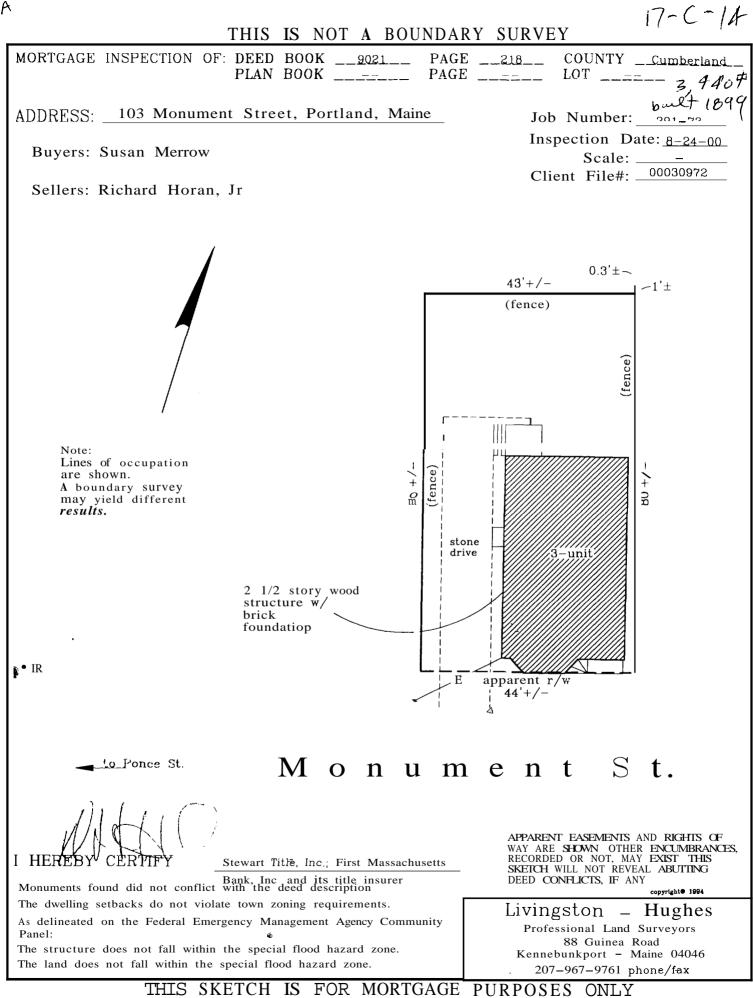

| Location/Address of Construction: 103                                                             | Monum                                         | ient street              |                         |
|---------------------------------------------------------------------------------------------------|-----------------------------------------------|--------------------------|-------------------------|
| Total Square Footage of Proposed Structure                                                        | 216                                           | Square Footage of Lot 32 | 520                     |
| Tax Assessor's Chart, Block & Lot<br>Number<br>Chart# 17 Block# C Lot# 14                         | 0wner:<br>S∪sA                                | m M Merrow               | Telephone#:<br>7722901  |
| Lessee/Buyer's Name (If Applicable)                                                               | Owner's/Pur                                   | We                       | st Of<br>ork: Fee: 30,0 |
| Apt<br>If the location is currently vacant, what was<br>Approximately how long has it been vacant | •                                             |                          |                         |
| Proposed use: SAME<br>Project description: Cleck on boc                                           | 19 ×<br>k-gro                                 | und FIR only             |                         |
| Contractor's Name, Address & Telzphone: 1                                                         | <u>, /                                   </u> |                          |                         |
| Applicants Name, Address & Telephone: 🗧                                                           | SusAN 1                                       | Merron, 103 Mor          | nument St-              |
| Who should we contact when the permit is ready<br>relephone: 772 2901                             | <u>, Susa</u>                                 | N Merrow                 |                         |
| f you would like the permit mailed, what mailing                                                  | ng address, sho                               | ould we <b>use:</b>      |                         |
| mai +× 103 Monum                                                                                  | entst                                         | Portland 04101           | C IY<br>Rec'd By:       |
|                                                                                                   |                                               |                          |                         |