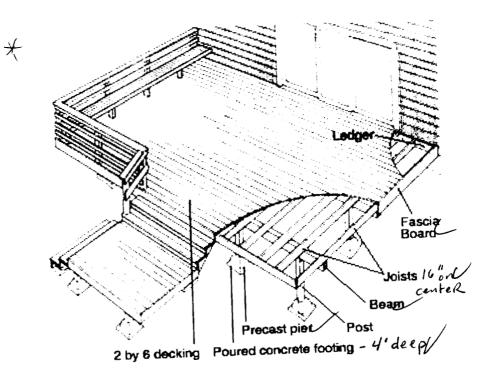

#### PLOT PLAN INCLUDES THE FOLLOWING:

- The shape and dimension of the lot, all existing buildings (if any), the proposed structure **and** the distance from the actual property lines. Structures include decks porches; a **bow** windows cantilever sections **and** roof overhangs, as well as, sheds, pools, garages and any other accessory structures.
- Scale and North arrow; Zoning District & Setbacks
- First Floor sill elevation (based on mean sea level datum);
- Location and dimensions of parking areas and driveways;
- Location and size of .both existing utilities in the street and the proposed utilities serving the building;
- Location of areas on the site that will be used to dispose of surface water.
- Existing and proposed grade contours

### A COMPLETE SET OF CONSTRUCTION DRAWINGS INCLUDES THE FOLLOWING:

- Cross Sections w/Framing details (including porches, decks w/ railings, and accessory structures)
- Floor Plans & Elevations
- Window and door schedules
- Foundation plans with required drainage and damp proofing