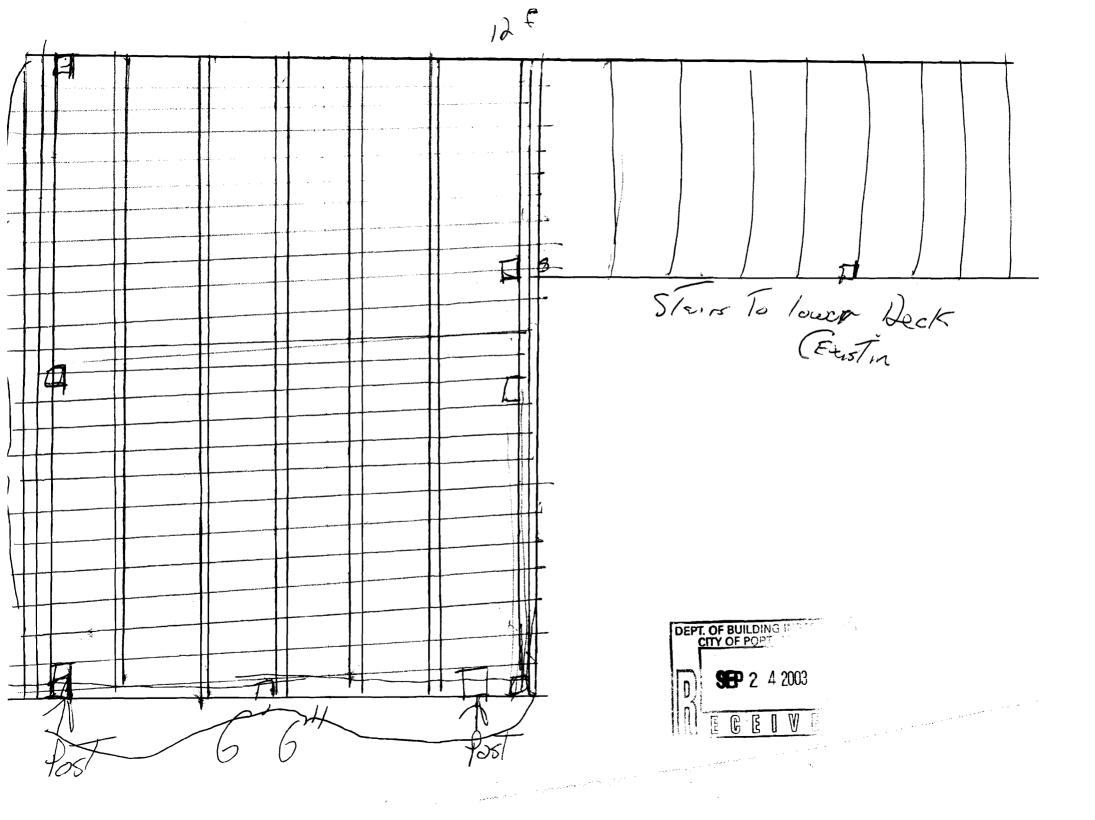

1) Remove existing Roof Ling + interior

- Earld 2'x4'x9' wells, makin, Provisions for four (4) egress windows on Man Northt South walls & Patw. Coor, Palach Robers
- 3) Rebuild existing beck to Accommodate appropriate Stairs to second story Deck (7" Rise x 11" Run)
- 4) Build Wew Roof To mutch Roof line of main building and Bring Roof ling To existing "Dog house" height
- 5) insulate w R19 in Exiling + R11 in walls
- E) Instell Sheet Rock, Trim + finish for Paint,

  Finish For Papere exterior for vinyl Sicling

2x8 16 0C wills 224 6 x 2x 8 Hoodel I'va" Lader I'x " Lead 30×46" 3'0'x 4'6 Windsu Esms) (Forest Rain 4" Aprit 4"x4" 35' Set Back