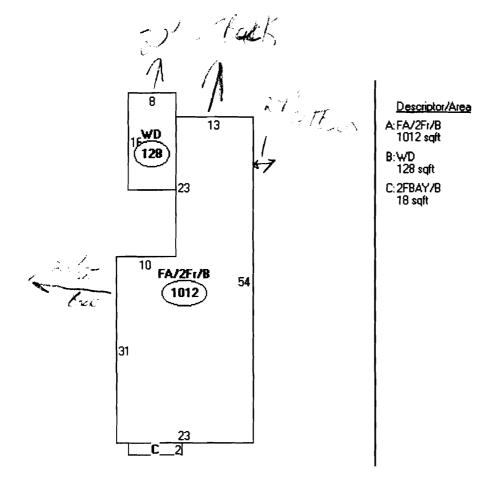

4630 SF

#### Property Information

Year Built 1884 Style Old Style Story Height

Sq. Ft. 2465 Total Acres

Bedrooms 5 Full Baths

Half Baths

Total Rooms

Attic Full Finsh Basement Full

1) Remove existing Roof Ling + interior

- Earld 2'x4'x9' wells, makin, Provisions for four (4) egress windows on Man Northt South walls & Patw. Coor, Palach Robers
- 3) Rebuild existing beck to Accommodate appropriate Stairs to second story Deck (7" Rise x 11" Run)
- 4) Build Wew Roof To mutch Roof line of main building and Bring Roof ling To existing "Dog house" height
- 5) insulate w R19 in Exiling + R11 in walls
- E) Instell Sheet Rock, Trim + finish for Paint,

  Finish For Papere exterior for vinyl Sicling

2x8 16 0C wills 224 6 x 2x 8 Hoodel I'va" Lader I'x " Lead 30×46" 3'0'x 4'6 Windsu Esms) (Forest Rain 4" Aprit 4"x4" 35' Set Back