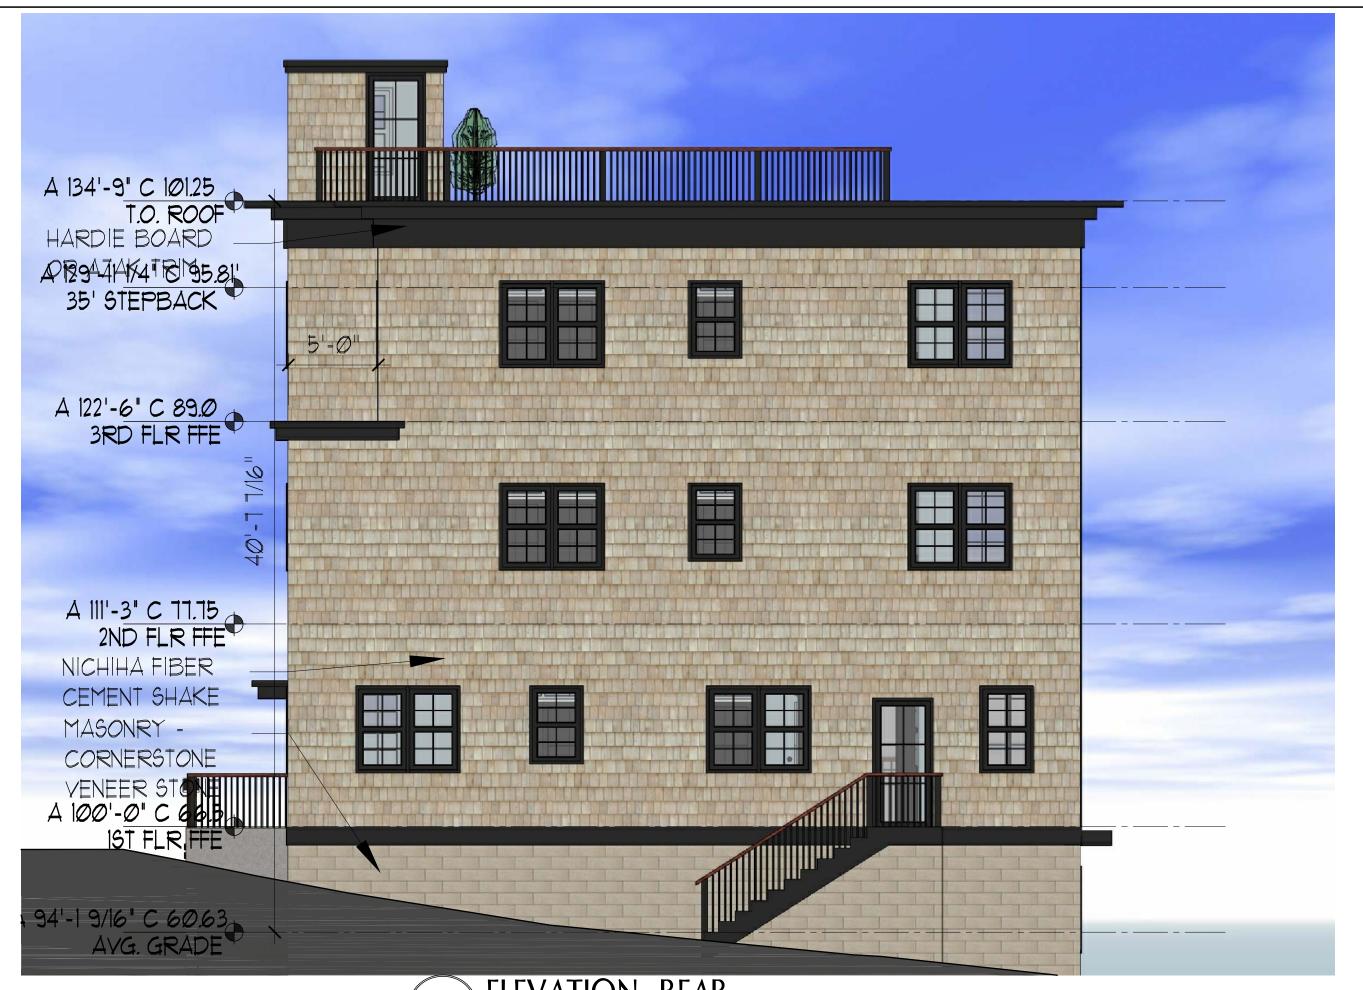

2

ELEVATION - FRONT - FORE ST

SCALE: 3/16" = 1'-0"

NOTE: ELEVATION DATUMS HAVE BOTH ARCHITECTURAL (A) AND

PORT CITY ARCHITECTURE 65 NEWBURY STREET PORTLAND, ME 04101 207.761.9000

Consultants:

**Planner's Note: Average Grade is** 60.81' not 60.63"; corrected elevations to be submitted but the proposal meets zoning height requirements in either case.

# DATE

**ELEVATION - SIDE - WATERVILLE ST** SCALE: 3/16" = 1'-0"

CIVIL (C) DIMENSIONS COPYRIGHT: Reuse or reproduction of the contents of this document is not permitted without written permission of PORT CITY ARCHITECTURE PA

Planner's Note: Average Grade is 60.81' not 60.63"; corrected elevations to be submitted but the proposal meets zoning height requirements in either case.

| RESIDENTIAL MULTI-UNIT STUDY 31 FORE STREET | SECTION 1 | SECTION 1         |                |  |
|---------------------------------------------|-----------|-------------------|----------------|--|
|                                             | Ref Dwg:  | Scale: 1/8"-1'-Ø" | Issued :3.7.16 |  |
|                                             |           |                   | Revised :      |  |