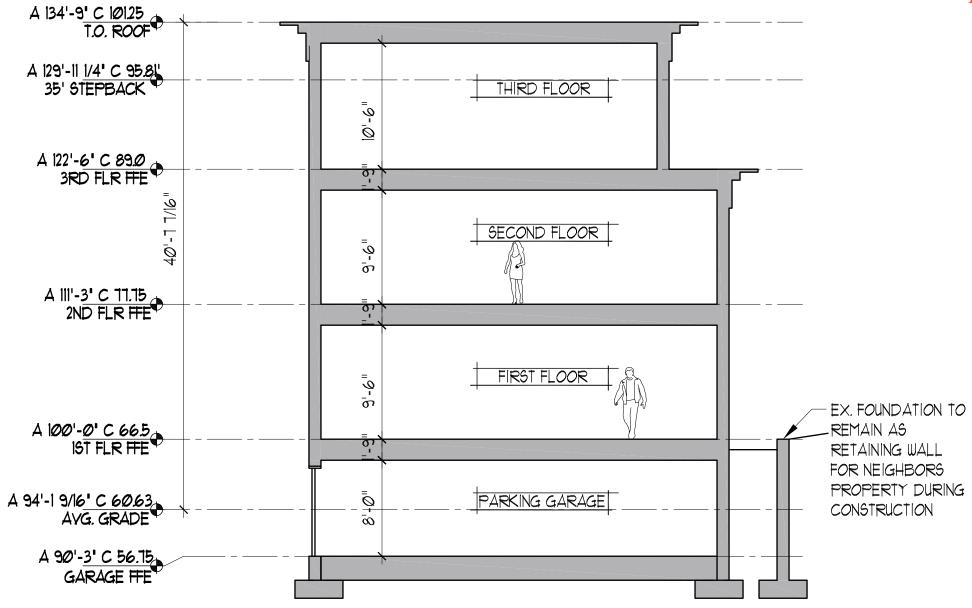

| RESIDENTIAL MULTI-UNIT STUDY 31 FORE STREET | SECTION 2 |                   |                |  |
|---------------------------------------------|-----------|-------------------|----------------|--|
|                                             | Ref Dwg:  | Scale: 1/8"-1'-Ø" | Issued :3.7.16 |  |
|                                             |           |                   | Revised :      |  |