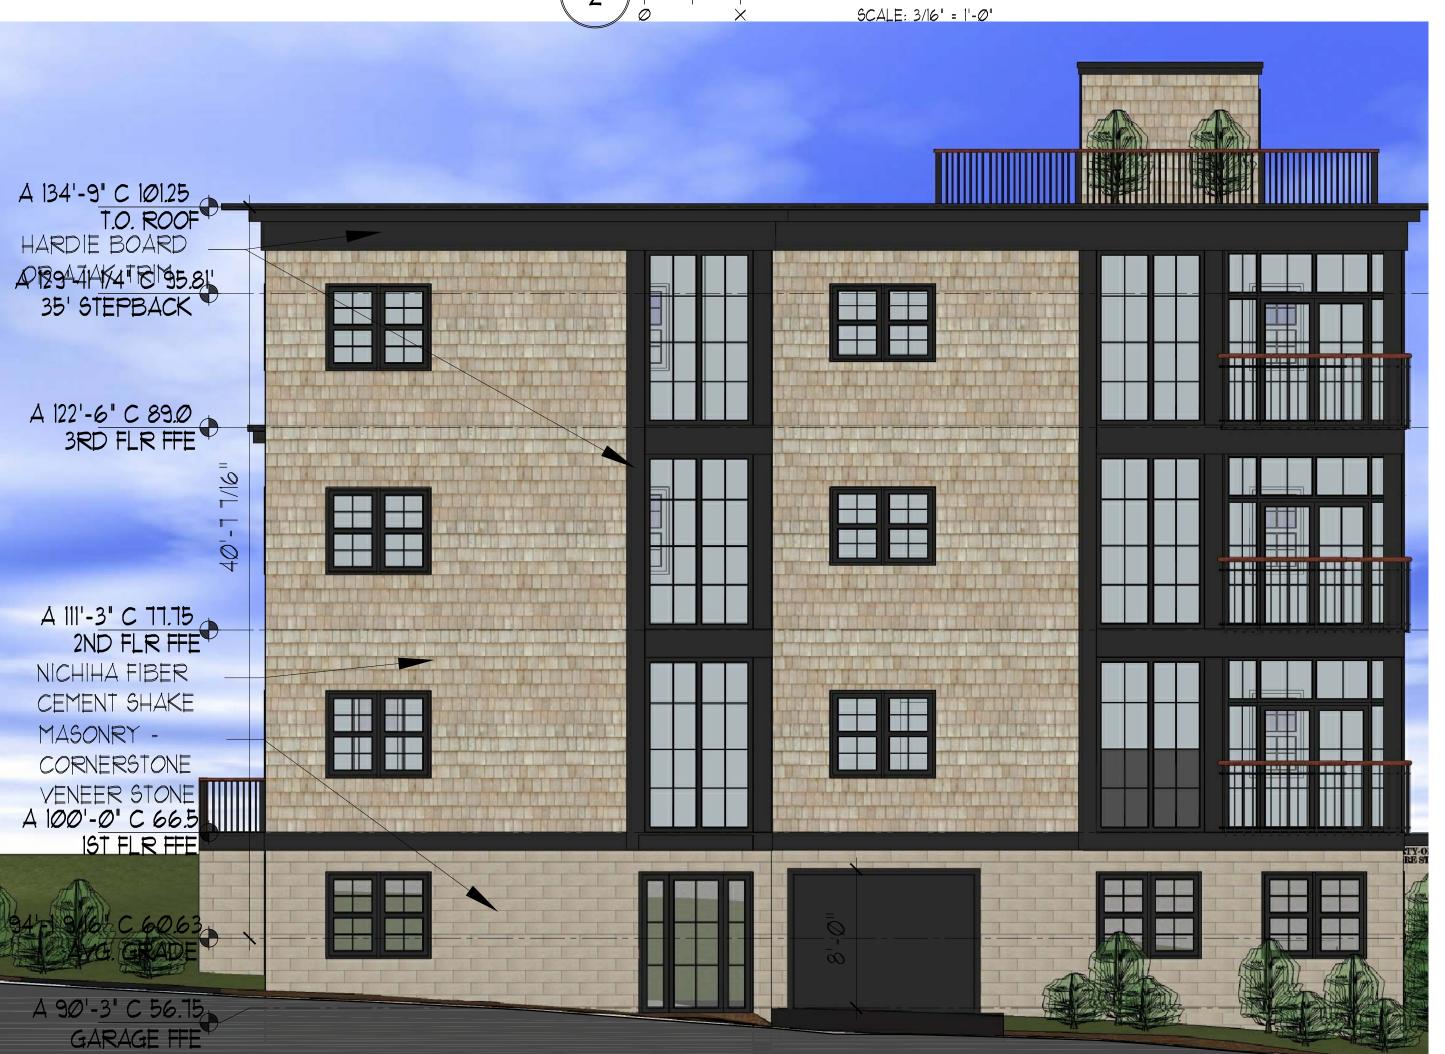

2

ELEVATION - FRONT - FORE ST

SCALE: 3/16" = 1'-0"

NOTE: ELEVATION DATUMS HAVE BOTH ARCHITECTURAL (A) AND

PORT CITY ARCHITECTURE 65 NEWBURY STREET PORTLAND, ME 04101 207.761.9000

Consultants:

**Planner's Note: Average Grade is** 60.81' not 60.63"; corrected elevations to be submitted but the proposal meets zoning height requirements in either case.

Planner's Note: Average Grade is 60.81' not 60.63"; corrected elevations to be submitted but the proposal meets zoning height requirements in either case.

| RESIDENTIAL MULTI-UNIT STUDY 31 FORE STREET | SECTION 1 | SECTION 1         |                |  |
|---------------------------------------------|-----------|-------------------|----------------|--|
|                                             | Ref Dwg:  | Scale: 1/8"-1'-Ø" | Issued :3.7.16 |  |
|                                             |           |                   | Revised :      |  |