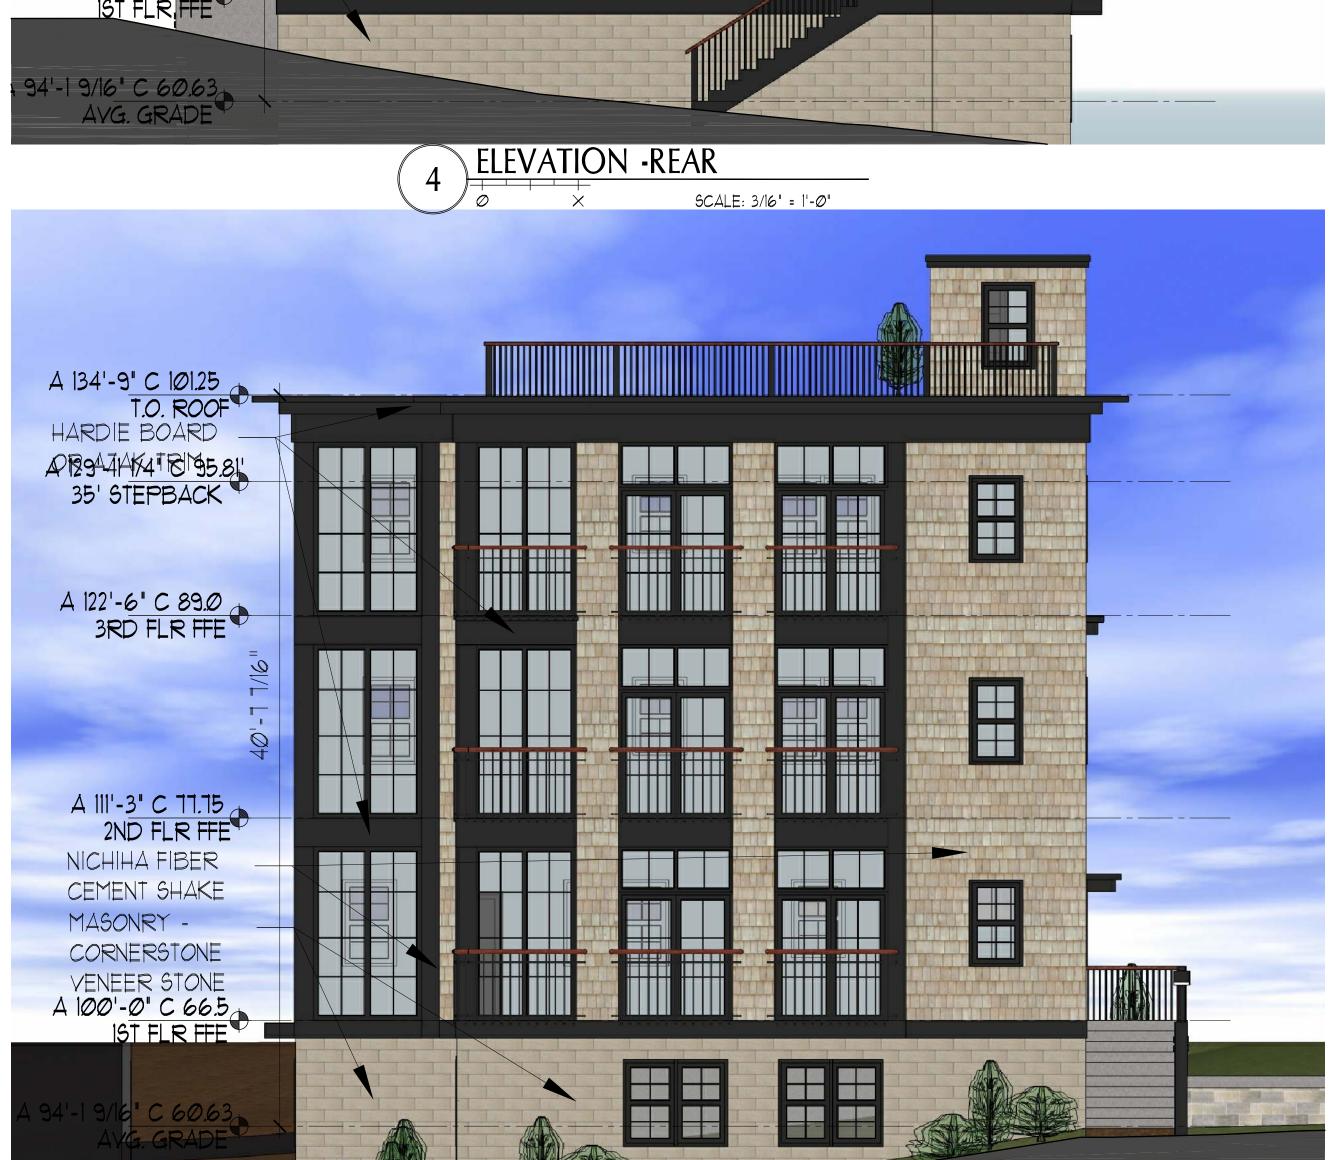

# DATE

**ELEVATION - SIDE - WATERVILLE ST** SCALE: 3/16" = 1'-0"

CIVIL (C) DIMENSIONS COPYRIGHT: Reuse or reproduction of the contents of this document is not permitted without written permission of PORT CITY ARCHITECTURE PA

Planner's Note: Average Grade is 60.81' not 60.63"; corrected elevations to be submitted but the proposal meets zoning height requirements in either case.

| RESIDENTIAL MULTI-UNIT STUDY 31 FORE STREET | SECTION 1 | SECTION 1         |                |  |
|---------------------------------------------|-----------|-------------------|----------------|--|
|                                             | Ref Dwg:  | Scale: 1/8"-1'-Ø" | Issued :3.7.16 |  |
|                                             |           |                   | Revised :      |  |