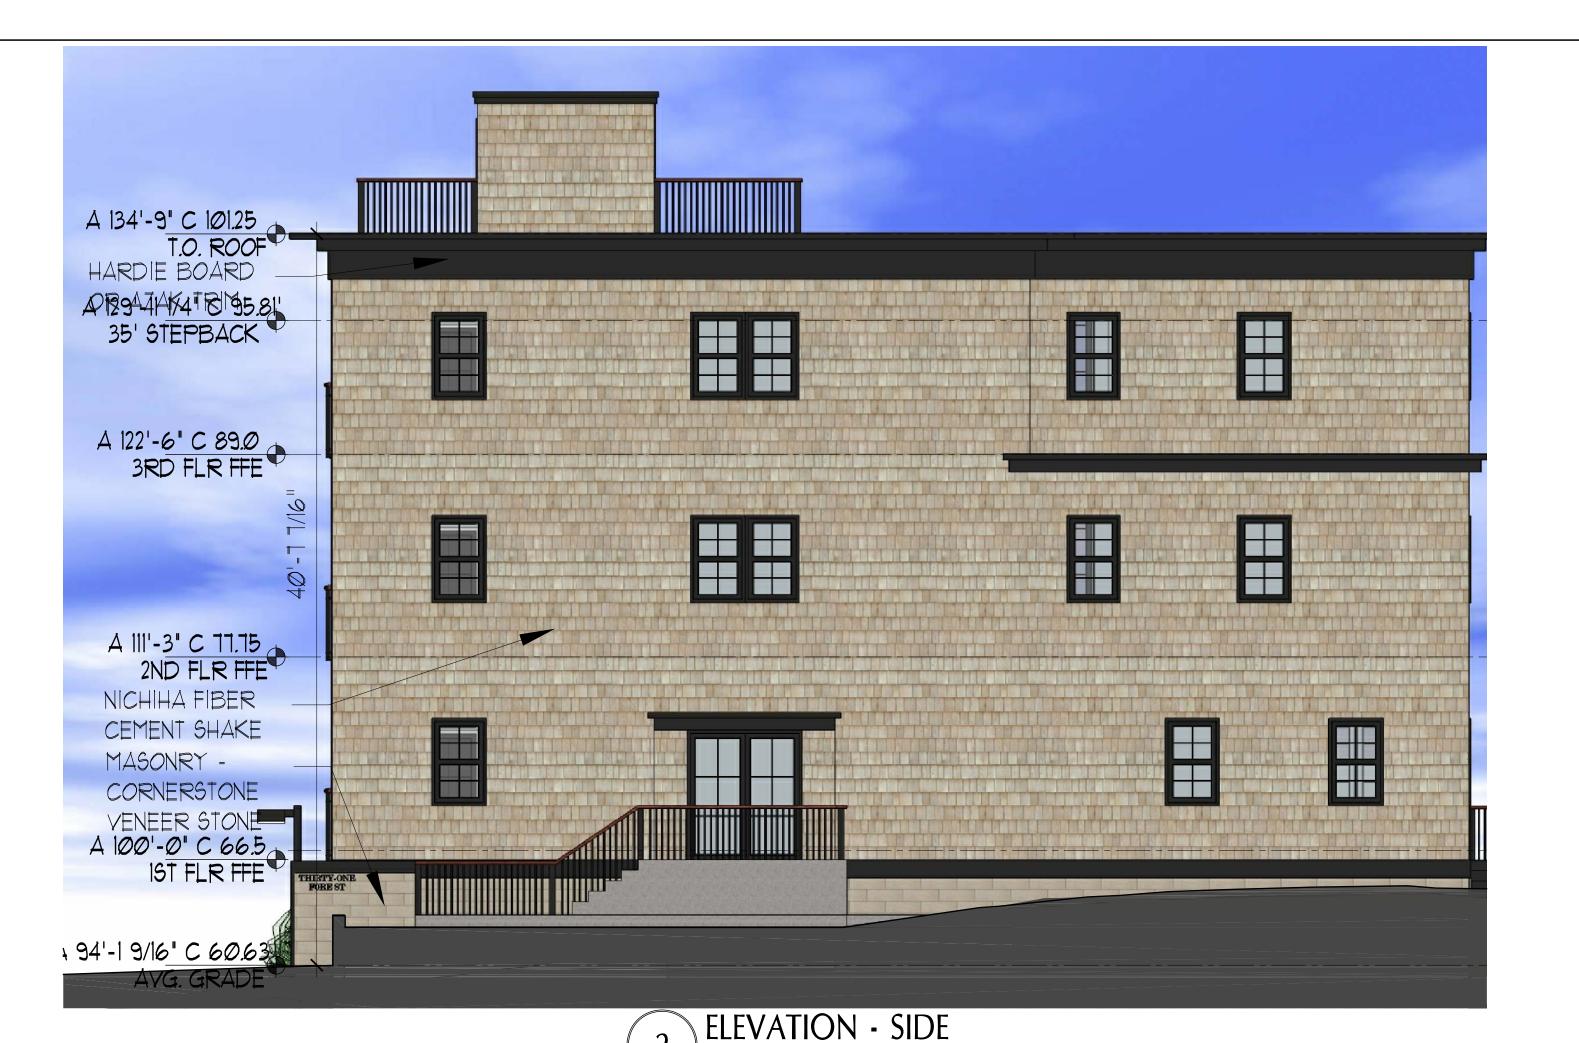

# DATE

**ELEVATION - SIDE - WATERVILLE ST** SCALE: 3/16" = 1'-0"

CIVIL (C) DIMENSIONS COPYRIGHT: Reuse or reproduction of the contents of this document is not permitted without written permission of PORT CITY ARCHITECTURE PA

Planner's Note: Average Grade is 60.81' not 60.63"; corrected elevations to be submitted but the proposal meets zoning height requirements in either case.

| RESIDENTIAL MULTI-UNIT STUDY 31 FORE STREET | SECTION 1 | SECTION 1         |                |  |
|---------------------------------------------|-----------|-------------------|----------------|--|
|                                             | Ref Dwg:  | Scale: 1/8"-1'-Ø" | Issued :3.7.16 |  |
|                                             |           |                   | Revised :      |  |