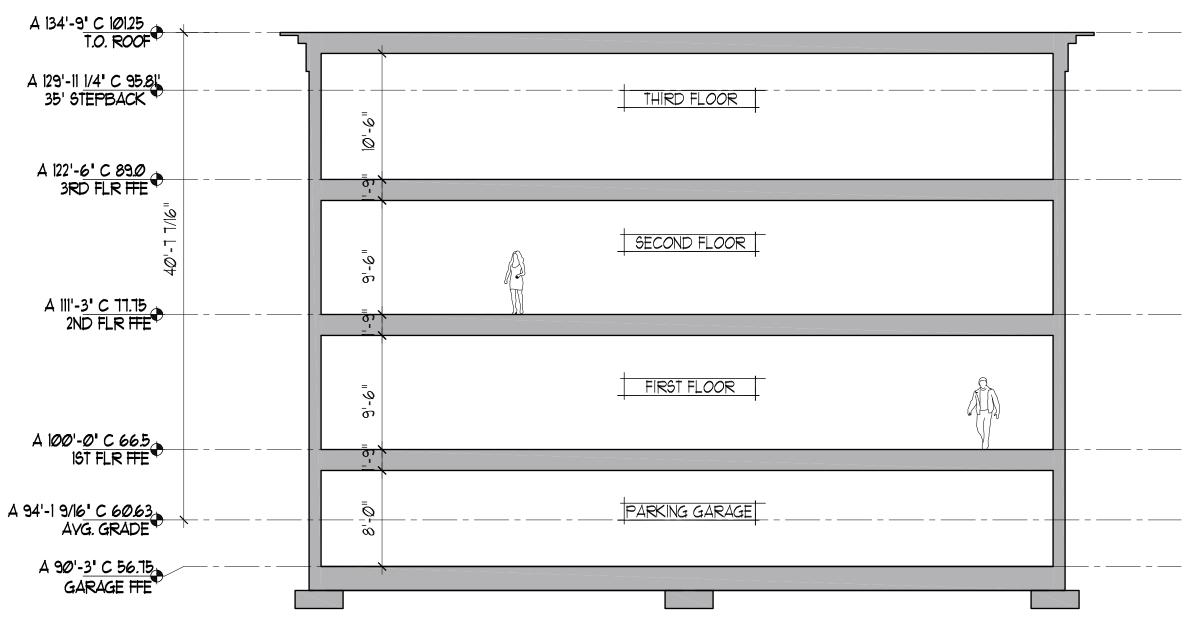

Planner's Note: Average Grade is 60.81' not 60.63"; corrected elevations to be submitted but the proposal meets zoning height requirements in either case.

| RESIDENTIAL MULTI-UNIT STUDY 31 FORE STREET | SECTION 1 | SECTION 1         |                |  |
|---------------------------------------------|-----------|-------------------|----------------|--|
|                                             | Ref Dwg:  | Scale: 1/8"-1'-Ø" | Issued :3.7.16 |  |
|                                             |           |                   | Revised :      |  |

Planner's Note: Average Grade is 60.81' not 60.63"; corrected elevations to be submitted but the proposal meets zoning height requirements in either case.

| PORT - GITY<br>ARCHITECTURE |
|-----------------------------|