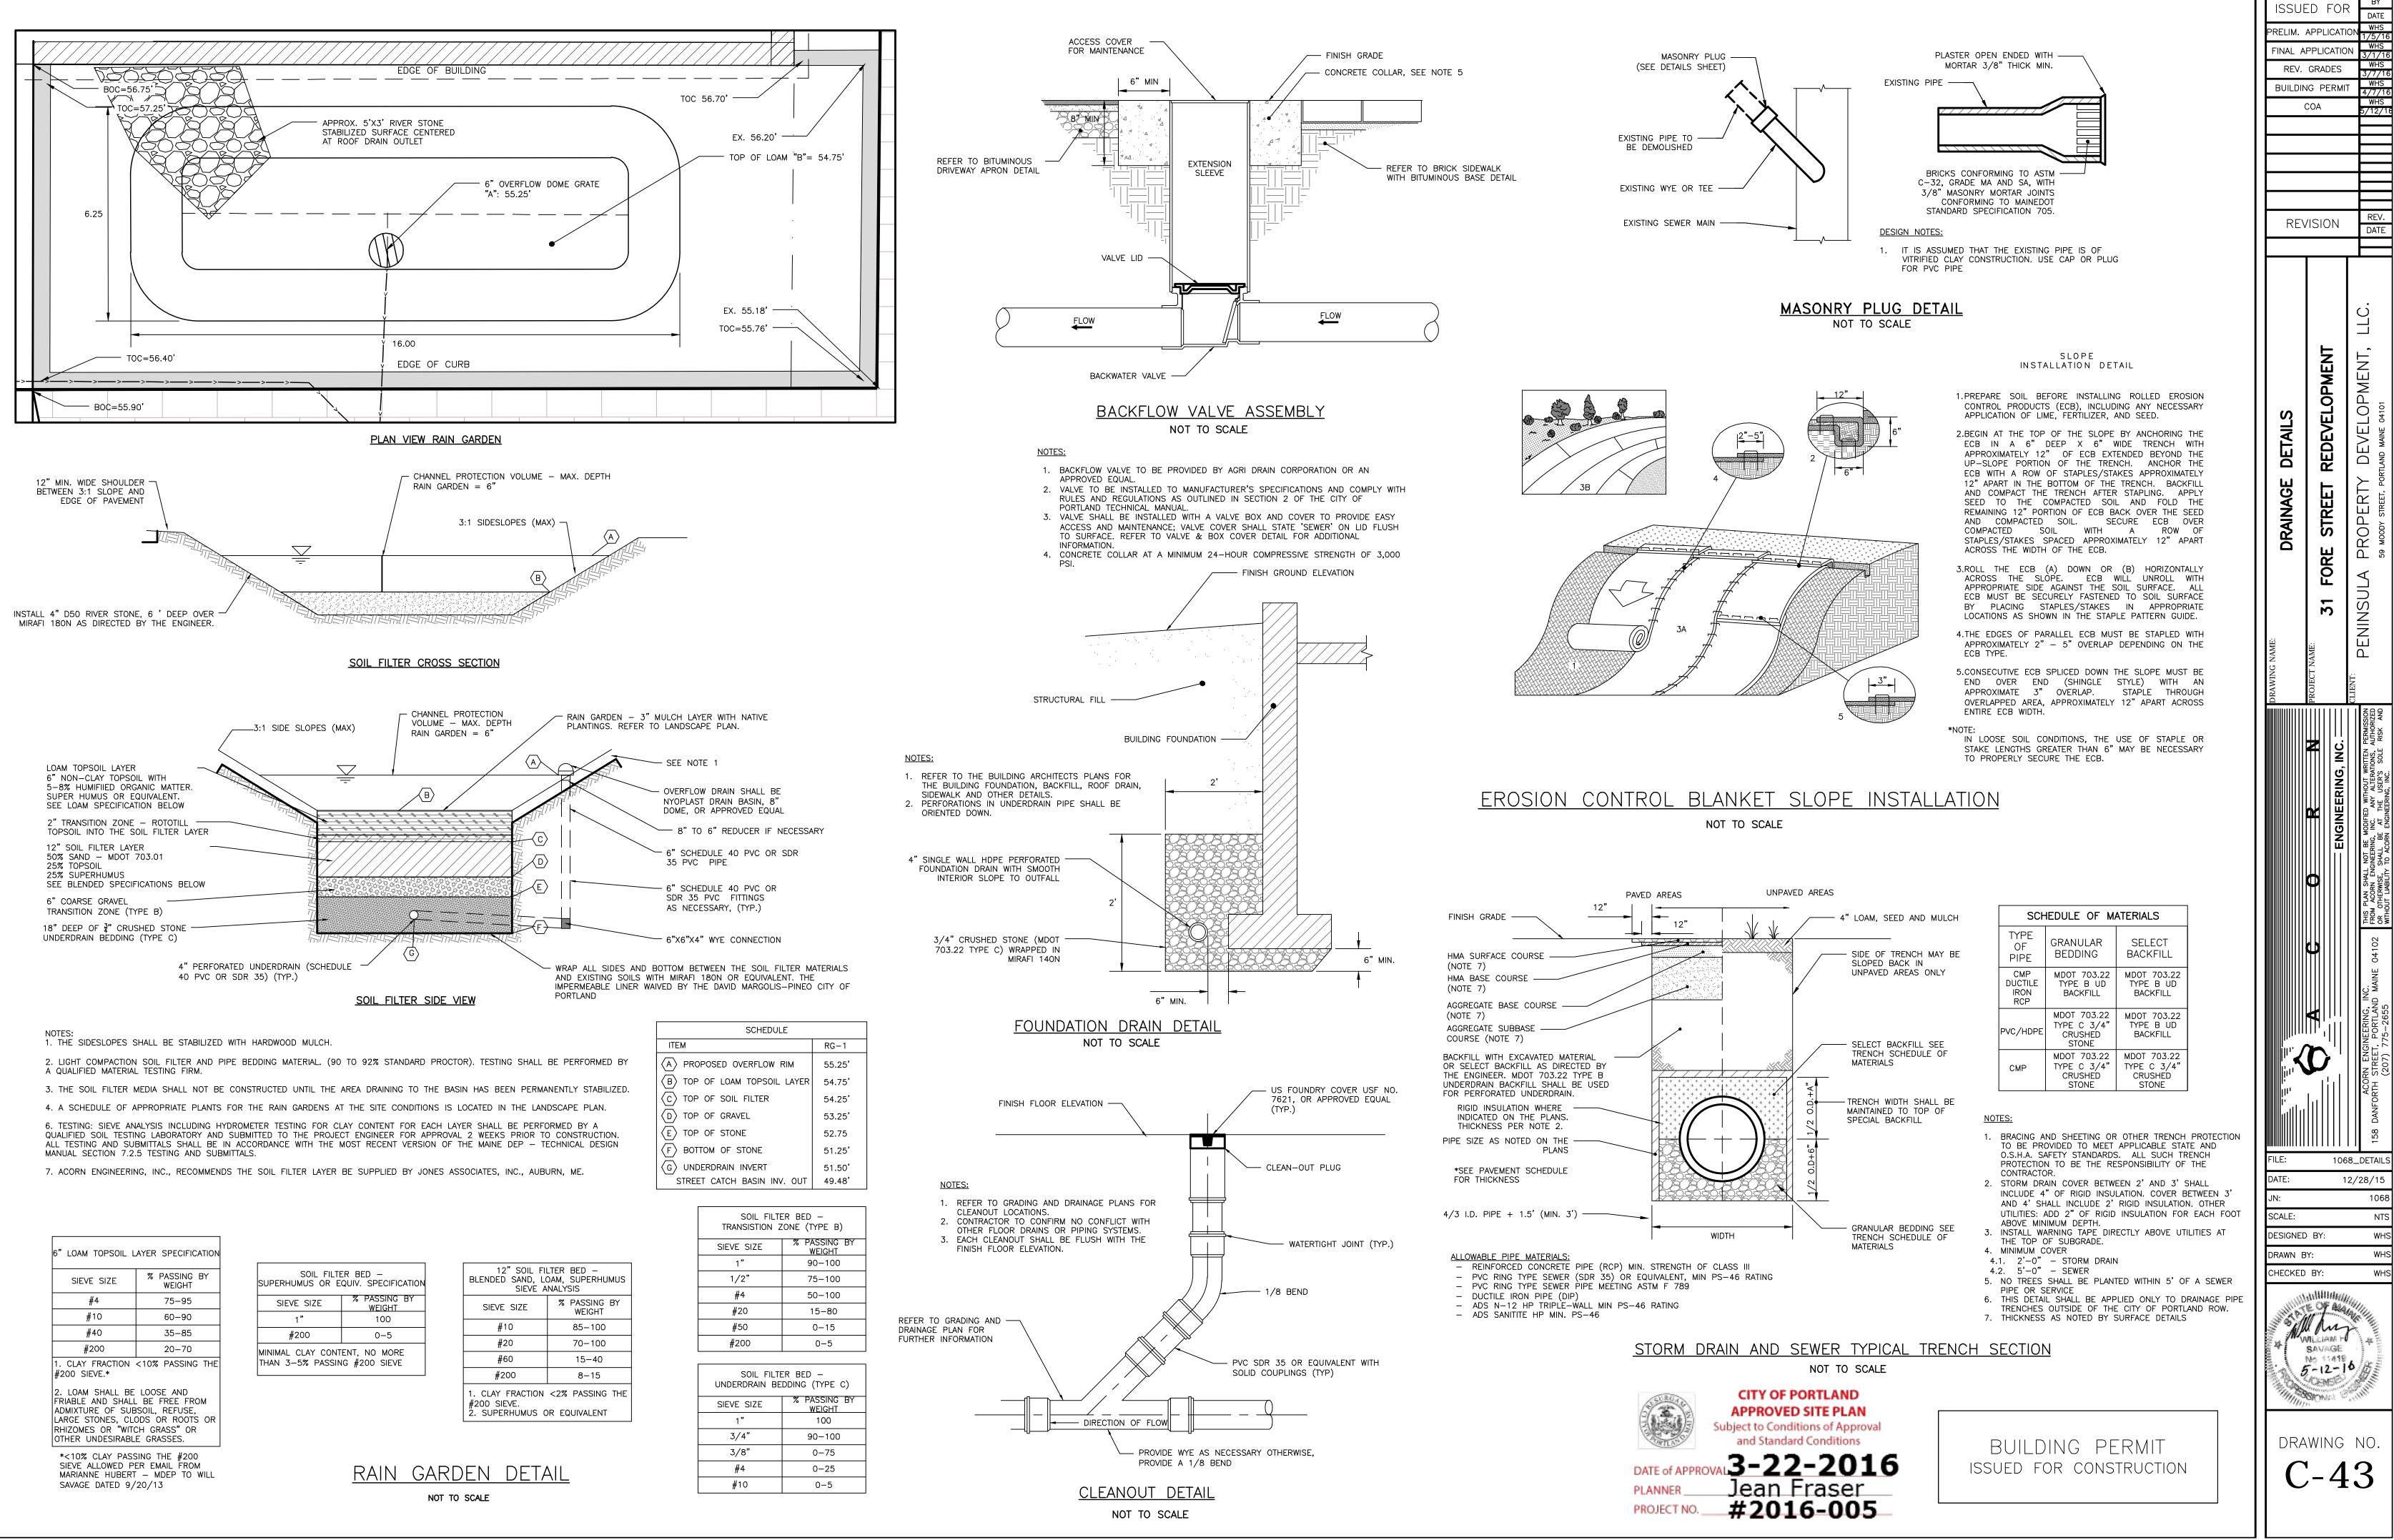

| DERITORIUS OR EQUIV. SPECIFICATION                          |                        |  |  |
|-------------------------------------------------------------|------------------------|--|--|
| SIEVE SIZE                                                  | % PASSING BY<br>WEIGHT |  |  |
| 1"                                                          | 100                    |  |  |
| <b>#</b> 200                                                | 0-5                    |  |  |
| INIMAL CLAY CONTENT, NO MORE<br>HAN 3–5% PASSING #200 SIEVE |                        |  |  |
|                                                             |                        |  |  |

| #10                                                                                                   | 85-100 |  |
|-------------------------------------------------------------------------------------------------------|--------|--|
| #20                                                                                                   | 70-100 |  |
| #60                                                                                                   | 15-40  |  |
| #200                                                                                                  | 8–15   |  |
| <ol> <li>CLAY FRACTION &lt;2% PASSING TH<br/>#200 SIEVE.</li> <li>SUPERHUMUS OR EQUIVALENT</li> </ol> |        |  |
|                                                                                                       |        |  |