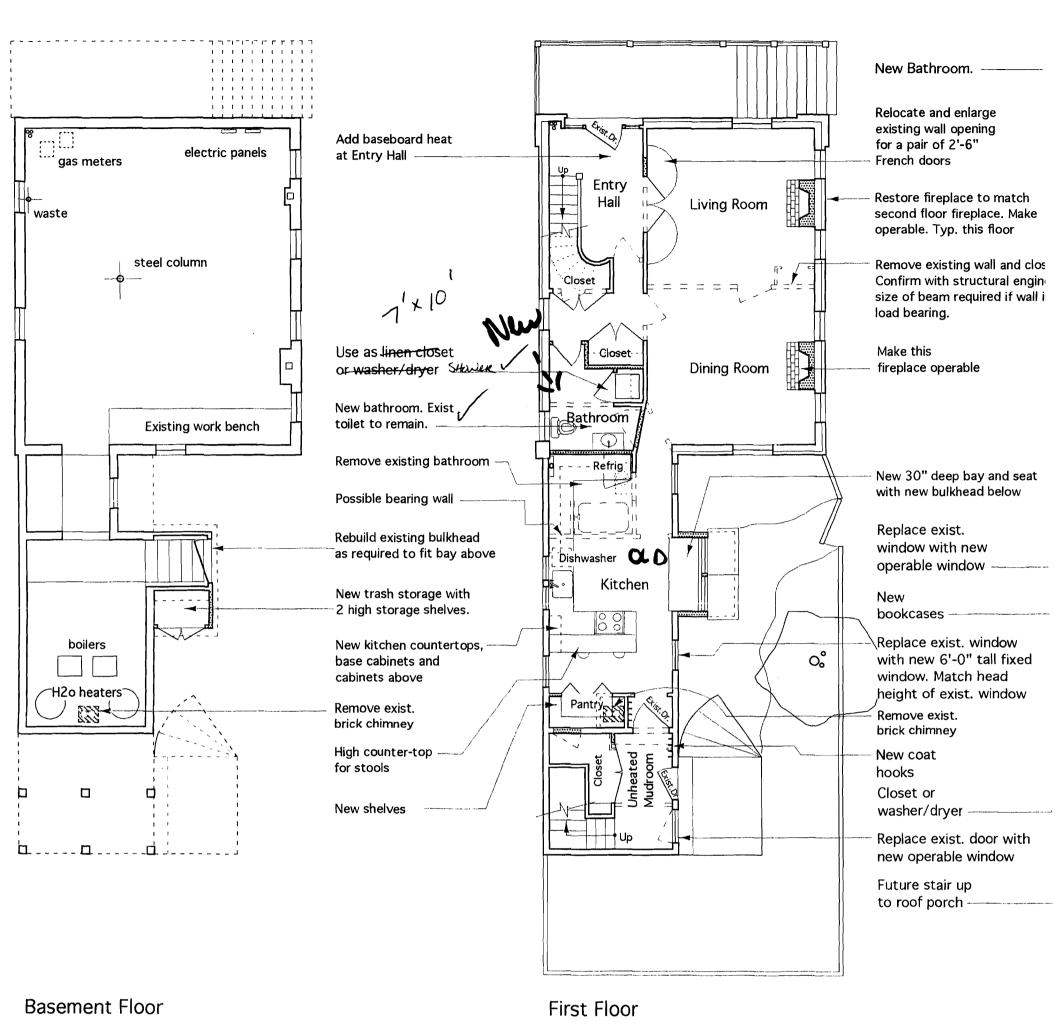

#### Bathroom 1

- Materials will consist of regular construction materials
- Fixtures as noted on detailed house plans
- Old bathroom will have interior walls removed (non-bearing wall)
- Existing walls will be used for new bathroom.

#### Bathroom 2

- Relocate bathroom 2 down the hall in older part of the house, using an existing closet.
- Remove old bathroom interior walls (non-bearing walls)