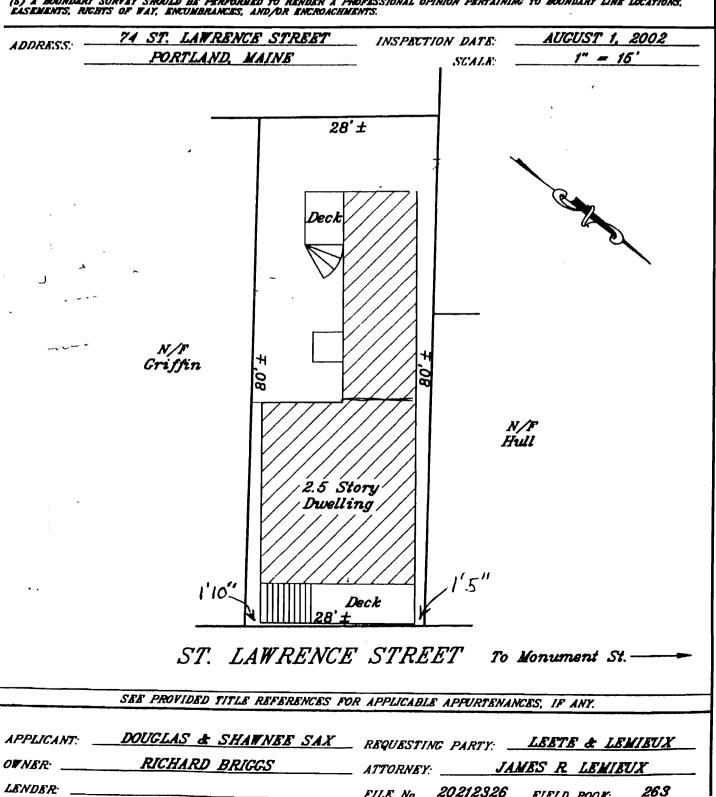

## FOR MORTGAGE LENDER

CENERAL NOTES: (1) DISTANCES SHOWN ARE TAKEN PROW PROVIDED TITLE REFERENCES SHOWN BELOW. (2) THE FURPOSE OF THIS INSPECTION IS TO RENDER AN OPINION AS FOLLOWS: A) DWELLING AND ACCESSORY STRUCTURE'S COMPLIANCE WITH RESPECT TO MUNICIPAL BONING SETBACES, AND B) PLOOD BONE DETERMINATION BY HONIZONTAL SCALING ON BELOW REPERENCED FINA WAP. (3) THIS INSPECTION EXCEPTS OUT ALL FECHNICAL STANDARDS CURRENTLY SET FORTH BY STATE OF MAINE BOARD OF LICENSURE FOR PROFESSIONAL LAND SURVEYORS. (4) THIS INSPECTION IS TO BE USED ONLY BY HELDW LISTED LENDER TITLE ATTORNEY A TITLE INSURER AND SHOULD NOT BE USED BY ANOTHER PARTY FOR BOUNDARY LINE LOCATIONS OR LAND TITLE OPINIONS, (5) A BOUNDARY SURVEY SHOULD BE PERFORMED TO RENDER A PROFESSIONAL OPINION PERTAINING TO BOUNDARY LINE LOCATIONS, EASEMENTS, RUGHTS OF WAY, ENCUMBRANCES, AND/OR ENCROCKHIENTS.

20212326

FIFIN ROOK

FII.K No

BATHROOM 1.

Second Floor

BATHROOM Z

Third Floor