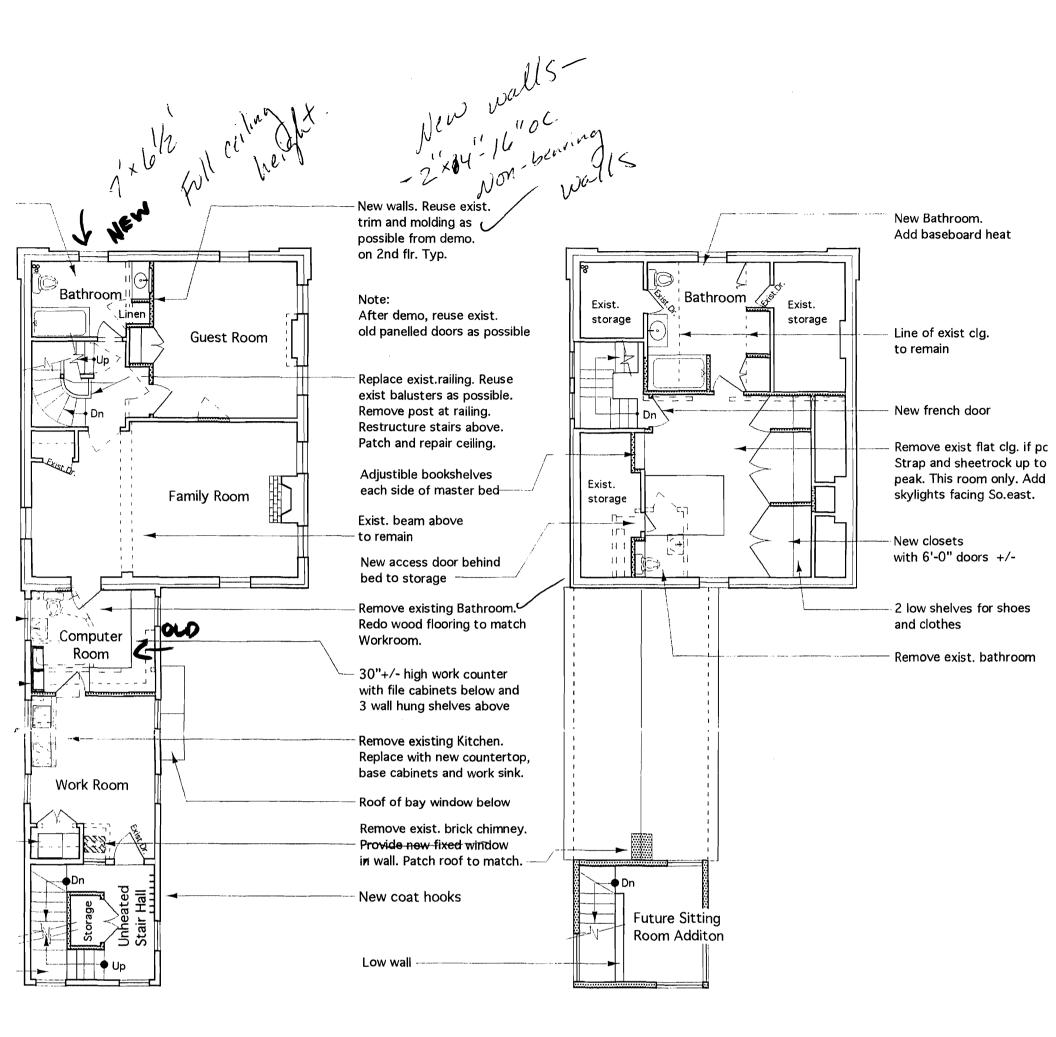

#### Bathroom 1

- Materials will consist of regular construction materials
- Fixtures as noted on detailed house plans
- Old bathroom will have interior walls removed (non-bearing wall)
- Existing walls will be used for new bathroom.

#### Bathroom 2

- Relocate bathroom 2 down the hall in older part of the house, using an existing closet.
- Remove old bathroom interior walls (non-bearing walls)

20212326

FIFIN ROOK

FII.K No

BATHROOM 1.

Second Floor

BATHROOM Z

Third Floor