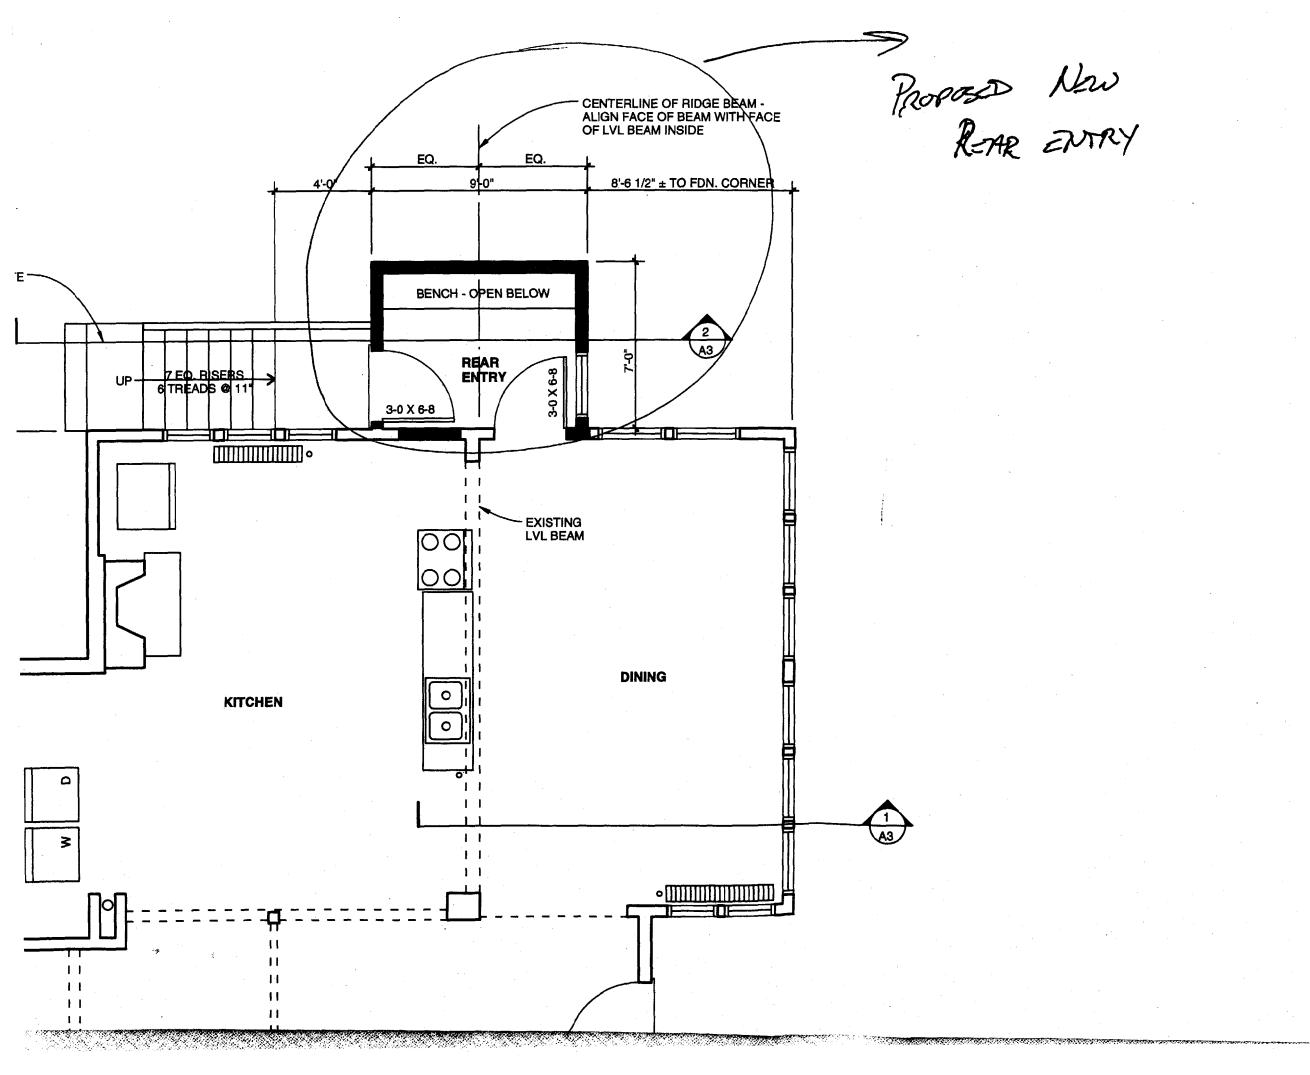

#### Click here to view Tax Roll Information.

Any information concerning tax payments should be directed to the Treasury office at 874-8490 or emailed.

New Search!

2 FIRST FLOOR PLAN
SCALE: 1/4" = 1'-0"

Akerlind F Renov 44 Monum Portland, I

Title

FIRST FLOOR PLAN & FIRST FLOOR DEMO PLAN

**Scale:** 1/4" = 1'-0"

Date: 12/23/02

Revisions

ISSUED FOR PERMIT

Sheet

A<sub>1</sub>