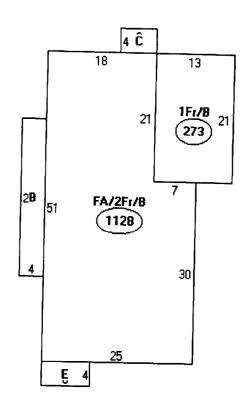

#### **Property Information**

Year Built 1850

Style Old Style Story Height 2

Sq. Ft. 2915

Total Acres

0.1.02

Bedrooms 3

Full Baths