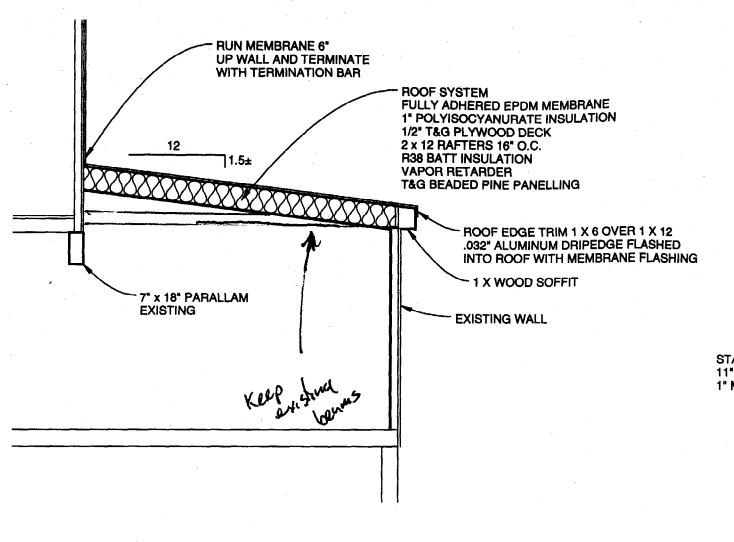

**Akerlind Re** Renova

44 Monumer Portland, Mi

JOF SYSTEM
JLY ADHERED EPDM MEMBRANE
POLYISOCYANURATE INSULATION
2" T&G PLYWOOD DECK
x 12 RAFTERS 16" O.C.
38 BATT INSULATION
APOR RETARDER
APOR RETARDER
AG BEADED PINE PANELLING