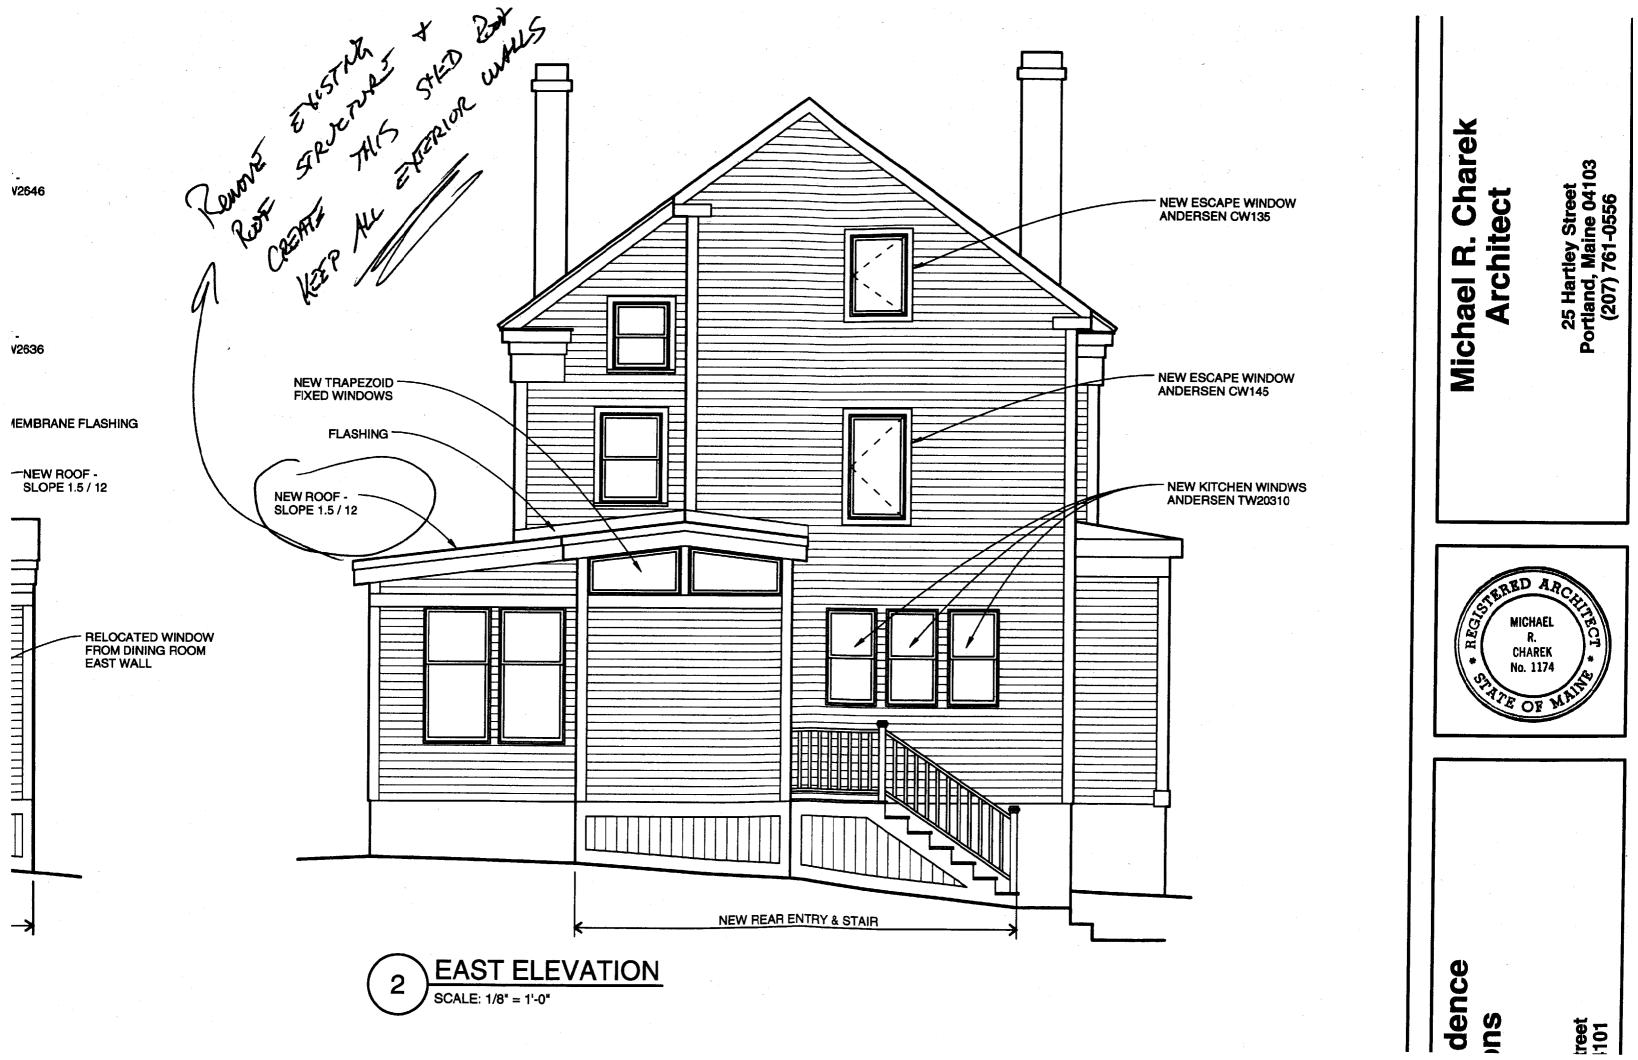

FIRST FLOOR DEMOLITION PLAN
SCALE: 1/4" = 1'-0"

**WEST ELEVATION** SCALE: 1/8" = 1'-0"

Akerlind Re Renoval

44 Monumen Portland, ME

Title

**ELEVATIONS** 

Scale:

1/4" = 1'-0"