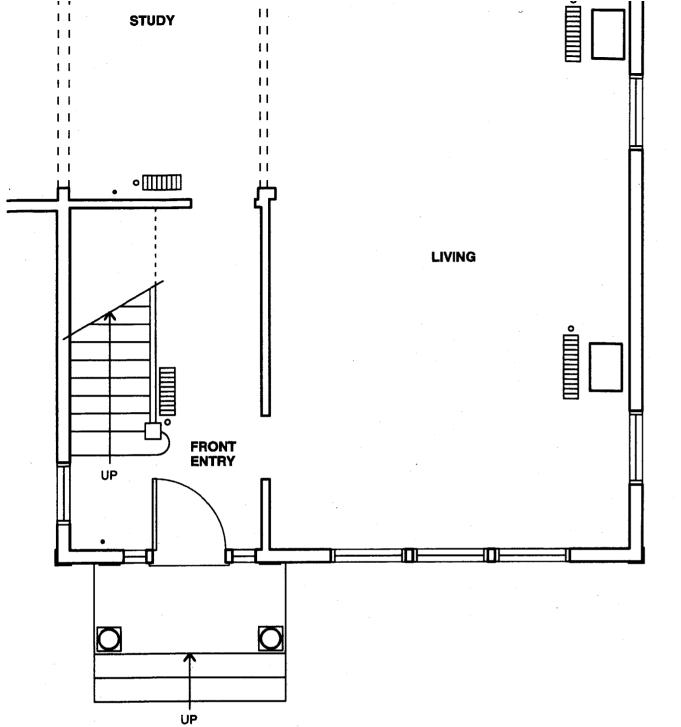

#### Click here to view Tax Roll Information.

Any information concerning tax payments should be directed to the Treasury office at 874-8490 or emailed.

New Search!

2 FIRST FLOOR PLAN
SCALE: 1/4" = 1'-0"

Akerlind F Renov 44 Monum Portland, I

Title

FIRST FLOOR PLAN & FIRST FLOOR DEMO PLAN

**Scale:** 1/4" = 1'-0"

Date: 12/23/02

Revisions

ISSUED FOR PERMIT

Sheet

A<sub>1</sub>