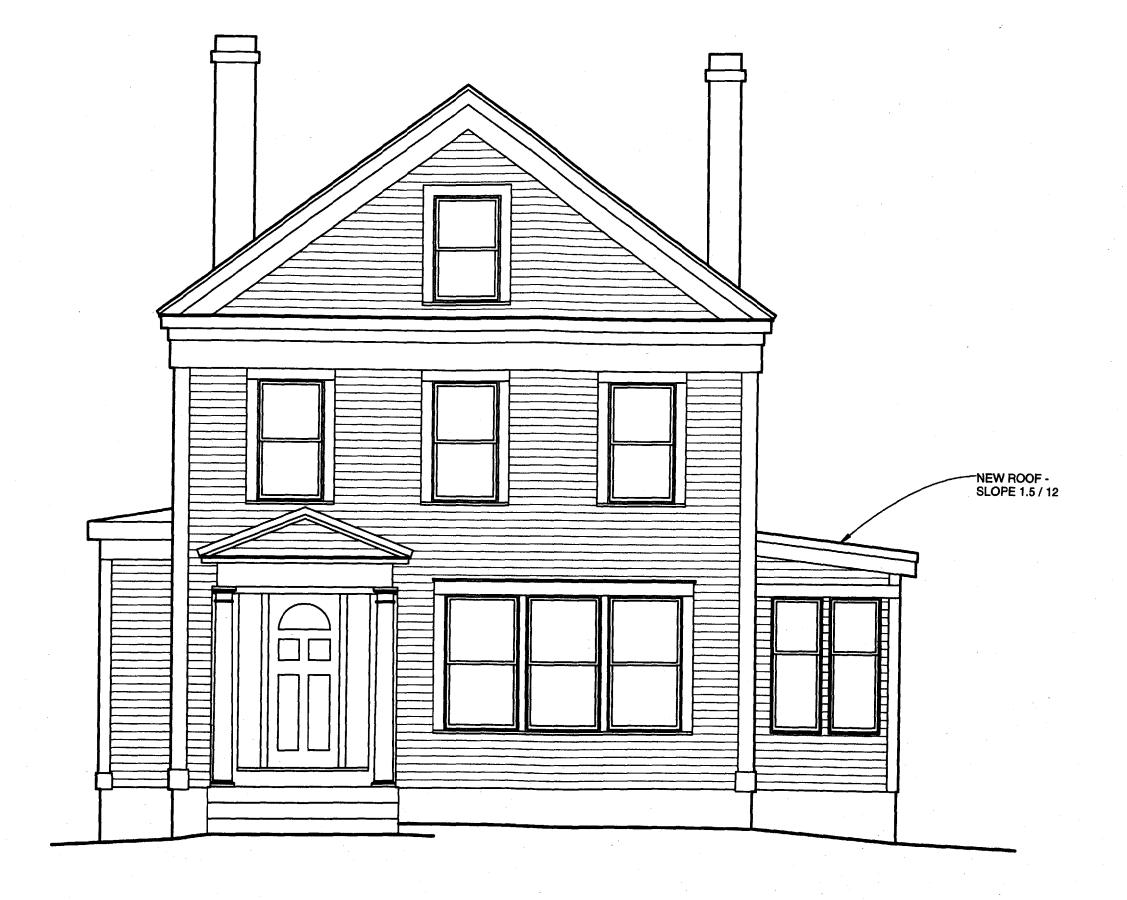

FIRST FLOOR DEMOLITION PLAN
SCALE: 1/4" = 1'-0"

**WEST ELEVATION** SCALE: 1/8" = 1'-0"

Akerlind Re Renoval

44 Monumen Portland, ME

Title

**ELEVATIONS** 

Scale:

1/4" = 1'-0"

Date:

12/23/02

Revisions

ISSUED FOR PERMIT

Sheet

SITE PLAN
SCALE: 1/8" = 1'-0"

MONUMENT STREET

Sheet