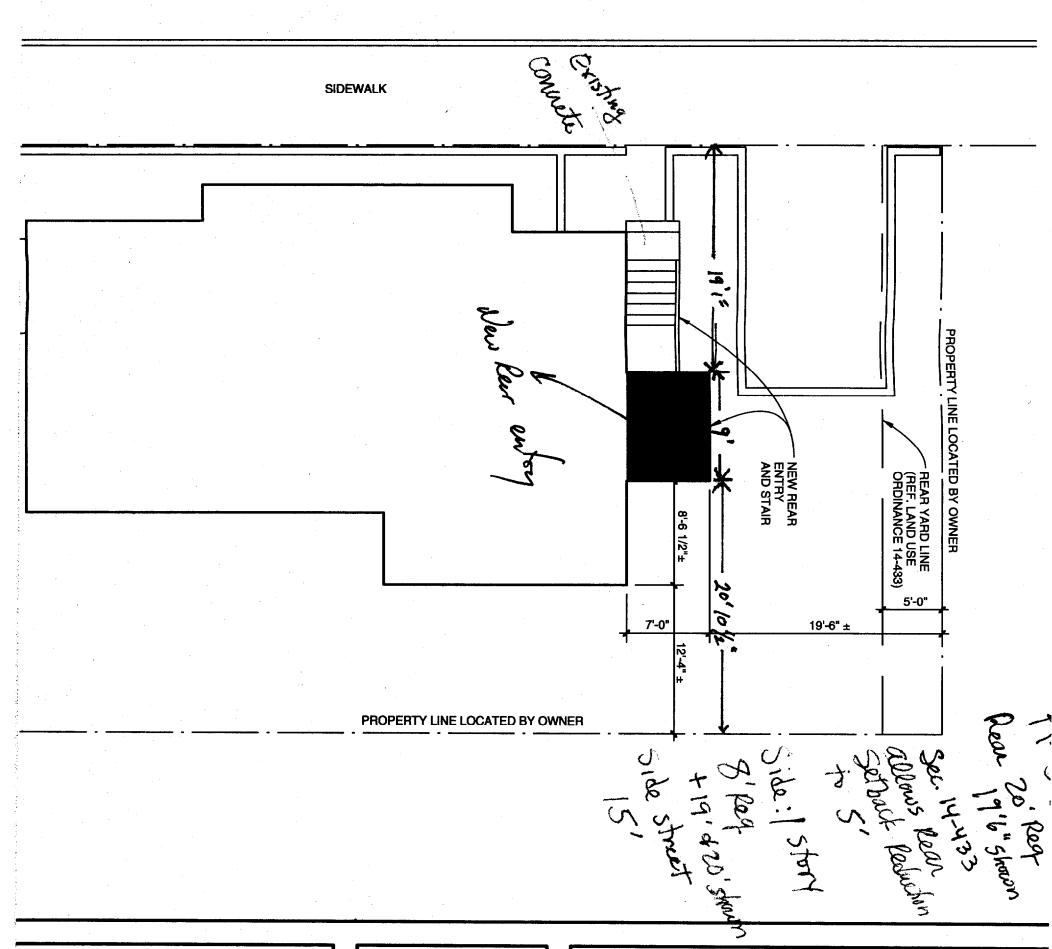

Date:

12/23/02

Revisions

ISSUED FOR PERMIT

Sheet

SITE PLAN
SCALE: 1/8" = 1'-0"

MONUMENT STREET

Sheet

#### ST. LAWRENCE STREET

RETE PIER OT BF28 FOOTING