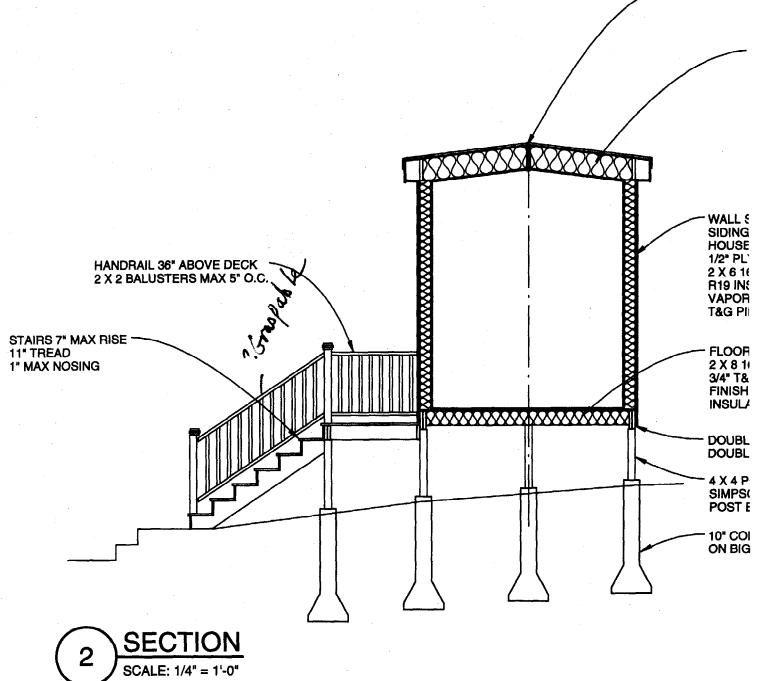

ISSUED FOR PERMIT

Date:

12/23/02

Revisions

Scale:

AS NOTED

SECTIONS & DETAILS

Title

**Akerlind Re** Renova

44 Monumer Portland, Mi

JOF SYSTEM
JLY ADHERED EPDM MEMBRANE
POLYISOCYANURATE INSULATION
2" T&G PLYWOOD DECK
x 12 RAFTERS 16" O.C.
38 BATT INSULATION
APOR RETARDER
APOR RETARDER
AG BEADED PINE PANELLING

#### ST. LAWRENCE STREET

RETE PIER OT BF28 FOOTING