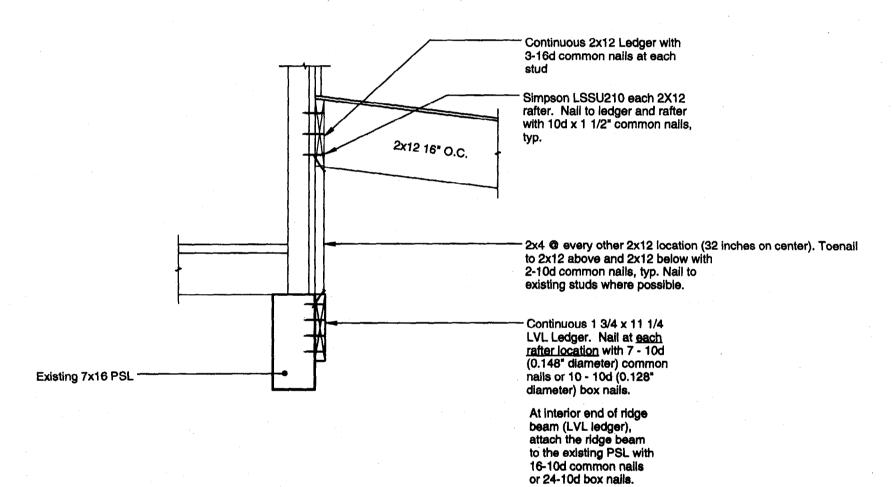

**WEST ELEVATION** SCALE: 1/8" = 1'-0"

Akerlind Re Renoval

44 Monumen Portland, ME

Title

**ELEVATIONS** 

Scale:

1/4" = 1'-0"

Date:

12/23/02

Revisions

ISSUED FOR PERMIT

Sheet

SITE PLAN
SCALE: 1/8" = 1'-0"

MONUMENT STREET



Sheet

ISSUED FOR PERMIT

Date:

12/23/02

Revisions

Scale:

AS NOTED

SECTIONS & DETAILS

Title

**Akerlind Re** Renova

44 Monumer Portland, Mi

JOF SYSTEM
JLY ADHERED EPDM MEMBRANE
POLYISOCYANURATE INSULATION
2" T&G PLYWOOD DECK
x 12 RAFTERS 16" O.C.
38 BATT INSULATION
APOR RETARDER
APOR RETARDER
AG BEADED PINE PANELLING

#### ST. LAWRENCE STREET

RETE PIER OT BF28 FOOTING



# sidence ions





# Michael R. Charek Architect

25 Hartley Street Portland, Maine 04103 (207) 761-0556



# Ridge Beam Support at Exterior Entry Wall

SCALE: 3/4" = 1'-0"











RIDGE BEAM





### CITY OF PORTLAND, MAINE

#### **Department of Building Inspections**

|                                        | 1/3             | 20               |
|----------------------------------------|-----------------|------------------|
| Received from                          | <u> </u>        | •                |
| Location of Work                       |                 |                  |
| Cost of Construction \$  Permit Fee \$ | 406             |                  |
| Building (IL) Plumbing (I5)            | Electrical (I2) | _ Site Plan (U2) |
| Other                                  |                 |                  |
| CBL:                                   |                 |                  |
| Check #:                               | _ Total Colle   |