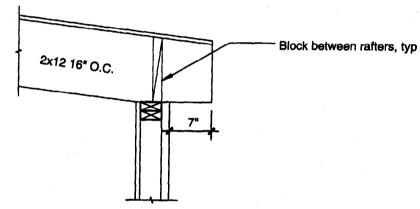

**WEST ELEVATION** SCALE: 1/8" = 1'-0"

Akerlind Re Renoval

44 Monumen Portland, ME

Title

**ELEVATIONS** 

Scale:

1/4" = 1'-0"

Date:

12/23/02

Revisions

ISSUED FOR PERMIT

Sheet

SITE PLAN
SCALE: 1/8" = 1'-0"

MONUMENT STREET



Sheet

ISSUED FOR PERMIT

Date:

12/23/02

Revisions

Scale:

AS NOTED

SECTIONS & DETAILS

Title

**Akerlind Re** Renova

44 Monumer Portland, Mi

JOF SYSTEM
JLY ADHERED EPDM MEMBRANE
POLYISOCYANURATE INSULATION
2" T&G PLYWOOD DECK
x 12 RAFTERS 16" O.C.
38 BATT INSULATION
APOR RETARDER
APOR RETARDER
AG BEADED PINE PANELLING

#### ST. LAWRENCE STREET

RETE PIER OT BF28 FOOTING



# sidence ions





# Michael R. Charek Architect

25 Hartley Street Portland, Maine 04103 (207) 761-0556



# Ridge Beam Support at Exterior Entry Wall

SCALE: 3/4" = 1'-0"











RIDGE BEAM





### CITY OF PORTLAND, MAINE

#### **Department of Building Inspections**

|                                        | 1/3             | 20               |
|----------------------------------------|-----------------|------------------|
| Received from                          | <u> </u>        | •                |
| Location of Work                       |                 |                  |
| Cost of Construction \$  Permit Fee \$ | 406             |                  |
| Building (IL) Plumbing (I5)            | Electrical (I2) | _ Site Plan (U2) |
| Other                                  |                 |                  |
| CBL:                                   |                 |                  |
| Check #:                               | _ Total Colle   | e