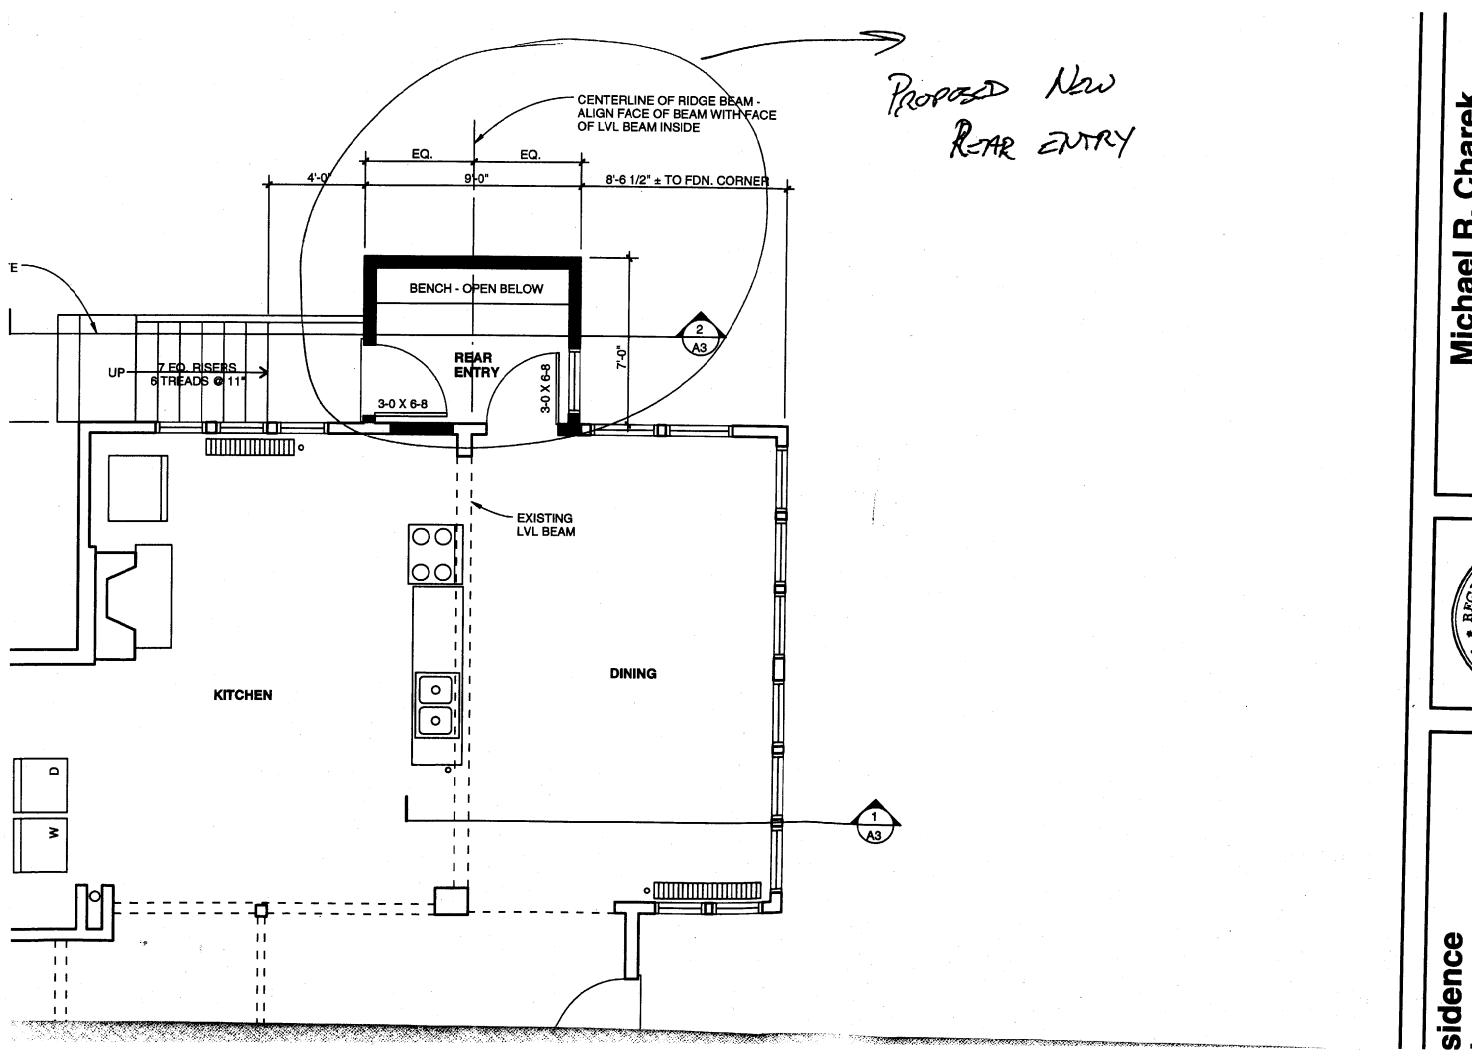

#### Click here to view Tax Roll Information.

Any information concerning tax payments should be directed to the Treasury office at 874-8490 or emailed.

New Search!

2 FIRST FLOOR PLAN
SCALE: 1/4" = 1'-0"

Akerlind F Renov 44 Monum Portland, I

Title

FIRST FLOOR PLAN & FIRST FLOOR DEMO PLAN

**Scale:** 1/4" = 1'-0"

Date: 12/23/02

Revisions

ISSUED FOR PERMIT

Sheet

A<sub>1</sub>