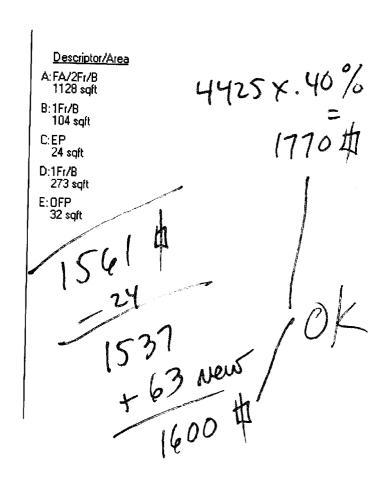

| Location/Address of Construction: 7                                                                                                                                             | 4 Monroment ST. )                                                                                      | Berrio                                      |
|---------------------------------------------------------------------------------------------------------------------------------------------------------------------------------|--------------------------------------------------------------------------------------------------------|---------------------------------------------|
| Total Square Footage of Proposed Structure 63 50.                                                                                                                               | ure Square Footage of Lot                                                                              |                                             |
| Tax Assessor's Chart, Block & Lot Chart# Block# Lot# O/6 H 00/                                                                                                                  | Owner: CARISTOPHER AKERLIND                                                                            | Telephone: 774-9297                         |
| Lessee/Buyer's Name (If Applicable)                                                                                                                                             | Applicant name, address & telephone:                                                                   | Cost Of <b>5</b> , <b>ove</b> Fee: \$ 58,00 |
| Current use: SINGS FAMILY  If the location is currently vacant, what was approximately how long has it been vacant. Proposed use: REPR DISPLACEMENT OF THE Project description: | as prior use: $N_0 CHAN_6$                                                                             |                                             |
| Contractor's name, address & telephone: Who should we contact when the permit Mailing address: 492 Cosses                                                                       | C.S./. Ruches - Adam Is ready: Adam @ 775-C RD ST. Portrand M Dermit is ready. You must come in and in | 2119<br>15 04103                            |