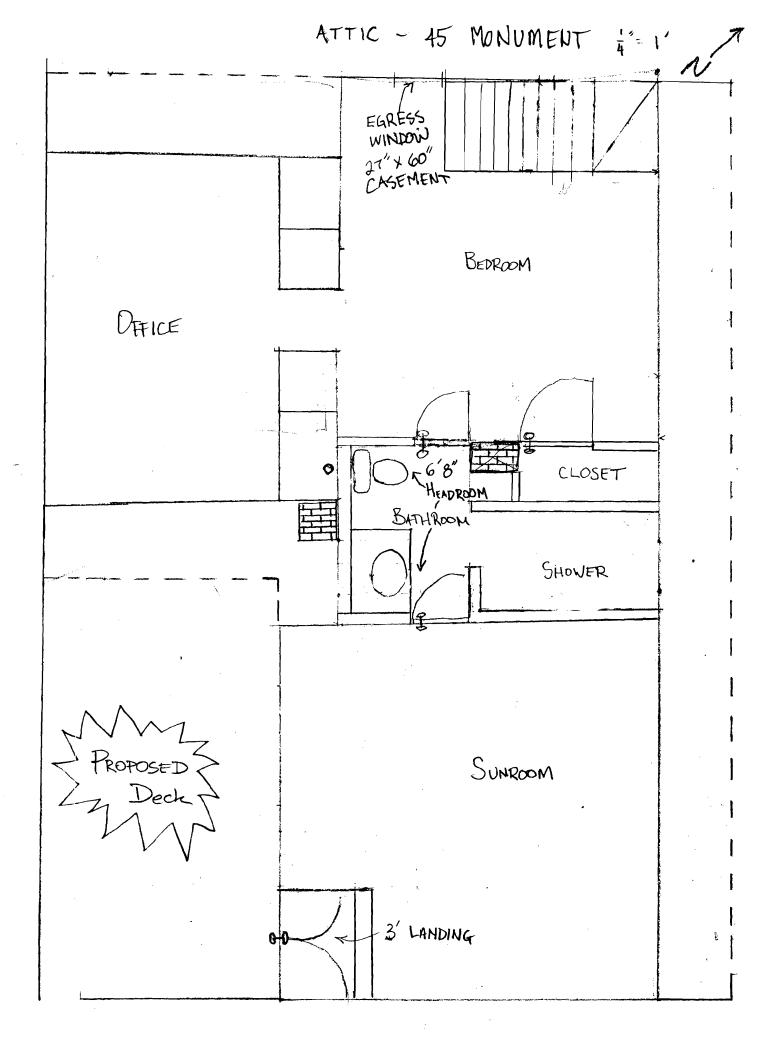

|  |  |
| Note:                                                       |                                                                                                                               |                      |                              |                      | Ok to Issue:        |  |  |
| <ol> <li>Permit approved bas<br/>noted on plans.</li> </ol> | sed on the plans submitted and reviewed w/o                                                                                   | wner/contr           | actor, with additio          | nal information as a | greed on and as     |  |  |

## Comments:

9/9/2009-tm: called Mathew Anderson and asked for more details of roof that deck will be on.

9/9/2009-tm: Received info



## 45 MONUMENT - 2 PLOOR PLAN







MONUMENT ST.