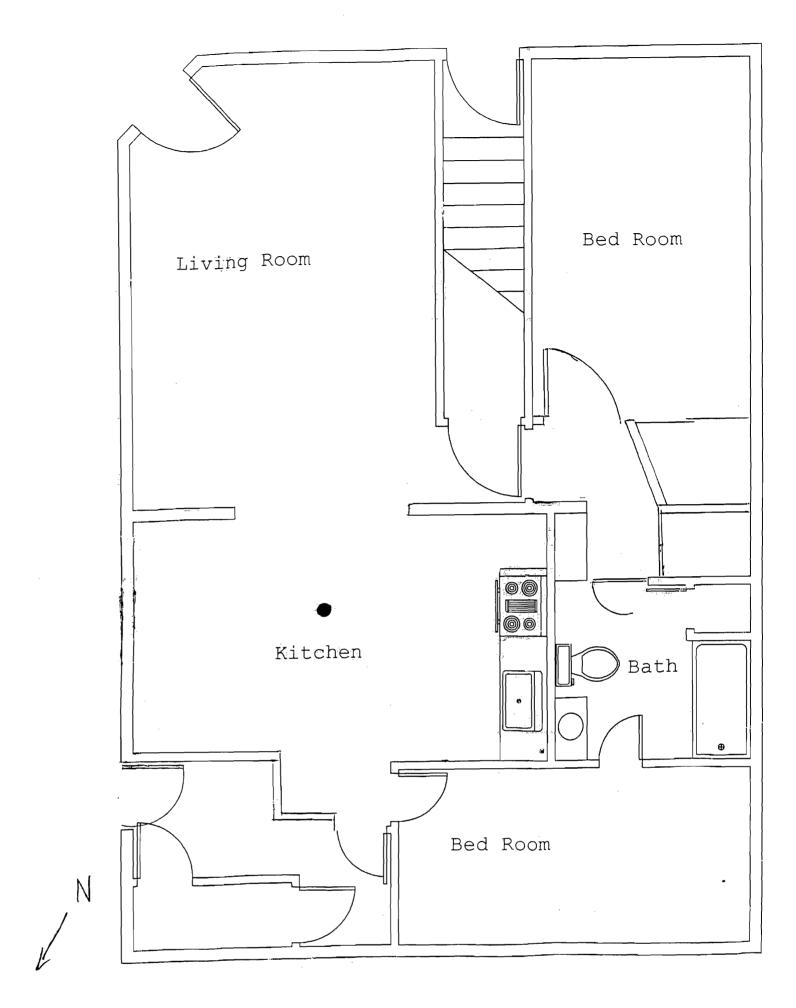

|                     |  |  |
| Note:                                                       |                                                                                                                               |                      |                              |                      | Ok to Issue:        |  |  |
| <ol> <li>Permit approved bas<br/>noted on plans.</li> </ol> | sed on the plans submitted and reviewed w/o                                                                                   | wner/contr           | actor, with additio          | nal information as a | greed on and as     |  |  |

## Comments:

9/9/2009-tm: called Mathew Anderson and asked for more details of roof that deck will be on.

9/9/2009-tm: Received info



## 45 MONUMENT - 2 PLOOR PLAN







MONUMENT ST.