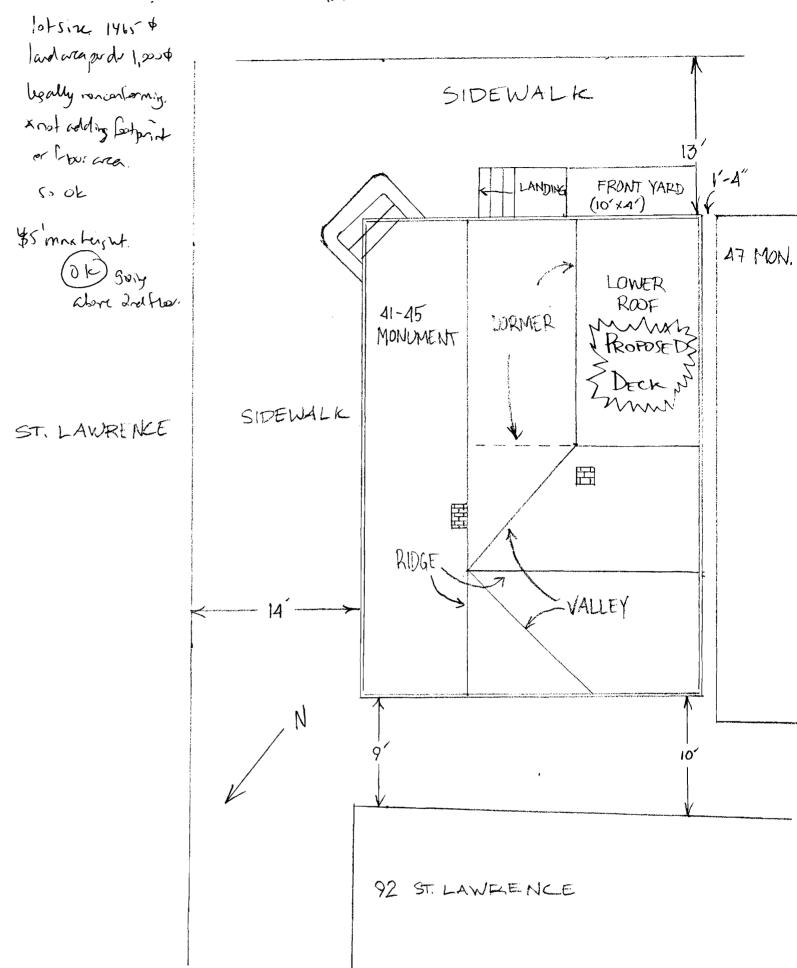

| Location/Address of Construction:                                                                                                                                                                                                  | 15 Monument St.                         |                      |  |  |  |  |
|------------------------------------------------------------------------------------------------------------------------------------------------------------------------------------------------------------------------------------|-----------------------------------------|----------------------|--|--|--|--|
| Total Square Footage of Proposed Structure/A                                                                                                                                                                                       | rea Square Footage of Lot               | Number of Stories 22 |  |  |  |  |
| Tax Assessor's Chart, Block & Lot                                                                                                                                                                                                  | Applicant must be owner, Dessee or Buye |                      |  |  |  |  |
| Chart# Block# Lot#                                                                                                                                                                                                                 | Name Matthew Anderson                   | 939-1607             |  |  |  |  |
| 016 6005                                                                                                                                                                                                                           | Address 45 Monument St                  | -, XX                |  |  |  |  |
|                                                                                                                                                                                                                                    | City, State & Zip Fortland, ME OC       |                      |  |  |  |  |
| Lessee/DBA (If Applicable)                                                                                                                                                                                                         | Owner (if different from Applicant)     | Cost Of<br>Work: \$  |  |  |  |  |
|                                                                                                                                                                                                                                    | Name                                    | Work: \$             |  |  |  |  |
| AUG 2 5 2009                                                                                                                                                                                                                       | Address                                 | C of O Fee: \$       |  |  |  |  |
|                                                                                                                                                                                                                                    | City, State & Zip                       | Total Fee: \$        |  |  |  |  |
| Current legal use (i.e. single family)  If vacant, what was the previous use?  Proposed Specific use:  Is property part of a subdivision?  Number of Residential Units  Planting  Number of Residential Units  If yes, please name |                                         |                      |  |  |  |  |
| Project description:                                                                                                                                                                                                               |                                         |                      |  |  |  |  |
|                                                                                                                                                                                                                                    |                                         |                      |  |  |  |  |
| Contractor's name: Self, Oles Oles                                                                                                                                                                                                 |                                         |                      |  |  |  |  |
| Address:                                                                                                                                                                                                                           |                                         |                      |  |  |  |  |
| City, State & Zip                                                                                                                                                                                                                  |                                         | lephone:             |  |  |  |  |
| Who should we contact when the permit is ready                                                                                                                                                                                     | : Te                                    | lephone:             |  |  |  |  |
| Mailing address:                                                                                                                                                                                                                   |                                         |                      |  |  |  |  |
| Please submit all of the information o                                                                                                                                                                                             | utlined on the applicable Checklis      | t. Failure to        |  |  |  |  |

Date: Signature:

This is not a permit; you may not commence ANY work until the permit is issue

Revised 09-26-08

| •                                                           | Taine - Building or Use Permit<br>14101 Tel: (207) 874-8703, Fax: (207) 8                                                     | Permit No: 09-0916   | Date Applied For: 08/25/2009 | CBL:<br>016 G005001  |                     |  |  |
|-------------------------------------------------------------|-------------------------------------------------------------------------------------------------------------------------------|----------------------|------------------------------|----------------------|---------------------|--|--|
| ocation of Construction: Owner Name: Ov                     |                                                                                                                               |                      | Owner Address: Phone:        |                      |                     |  |  |
| 45 Monument St                                              | Anderson Matthew A                                                                                                            | Anderson Matthew A 4 |                              | 45 Monument St       |                     |  |  |
| Business Name:                                              | Contractor Name:                                                                                                              | C                    | Contractor Address:          |                      | Phone               |  |  |
| self                                                        |                                                                                                                               |                      | Portland                     |                      |                     |  |  |
| Lessee/Buyer's Name Phone:                                  |                                                                                                                               | P                    | ermit Type:                  |                      | <u> </u>            |  |  |
|                                                             |                                                                                                                               | L                    | Alterations - Dupl           | ex                   |                     |  |  |
| Proposed Use:                                               |                                                                                                                               | Proposed             | Project Description:         |                      |                     |  |  |
| Two Family / Build 10' x 17' roof deck.                     |                                                                                                                               |                      | Build 10' x 17' roof deck.   |                      |                     |  |  |
|                                                             | Status: Approved with Conditions IIIy nonconforming as to land area per dwellicause it is not increasing the footprint of the | ing unit. T          |                              |                      |                     |  |  |
| · ·                                                         | remain a two family dwelling. Any change of                                                                                   | Ŭ                    | Ü                            |                      | or review and       |  |  |
| <ol><li>This permit is being work.</li></ol>                | approved on the basis of plans submitted. A                                                                                   | Any deviati          | ons shall require a          | separate approval b  | efore starting that |  |  |
| Dept: Building                                              | Status: Approved with Conditions F                                                                                            | Reviewer:            | Tom Markley                  | Approval D           |                     |  |  |
| Note:                                                       |                                                                                                                               |                      |                              |                      | Ok to Issue:        |  |  |
| <ol> <li>Permit approved bas<br/>noted on plans.</li> </ol> | sed on the plans submitted and reviewed w/o                                                                                   | wner/contr           | actor, with additio          | nal information as a | greed on and as     |  |  |

## Comments:

9/9/2009-tm: called Mathew Anderson and asked for more details of roof that deck will be on.

9/9/2009-tm: Received info