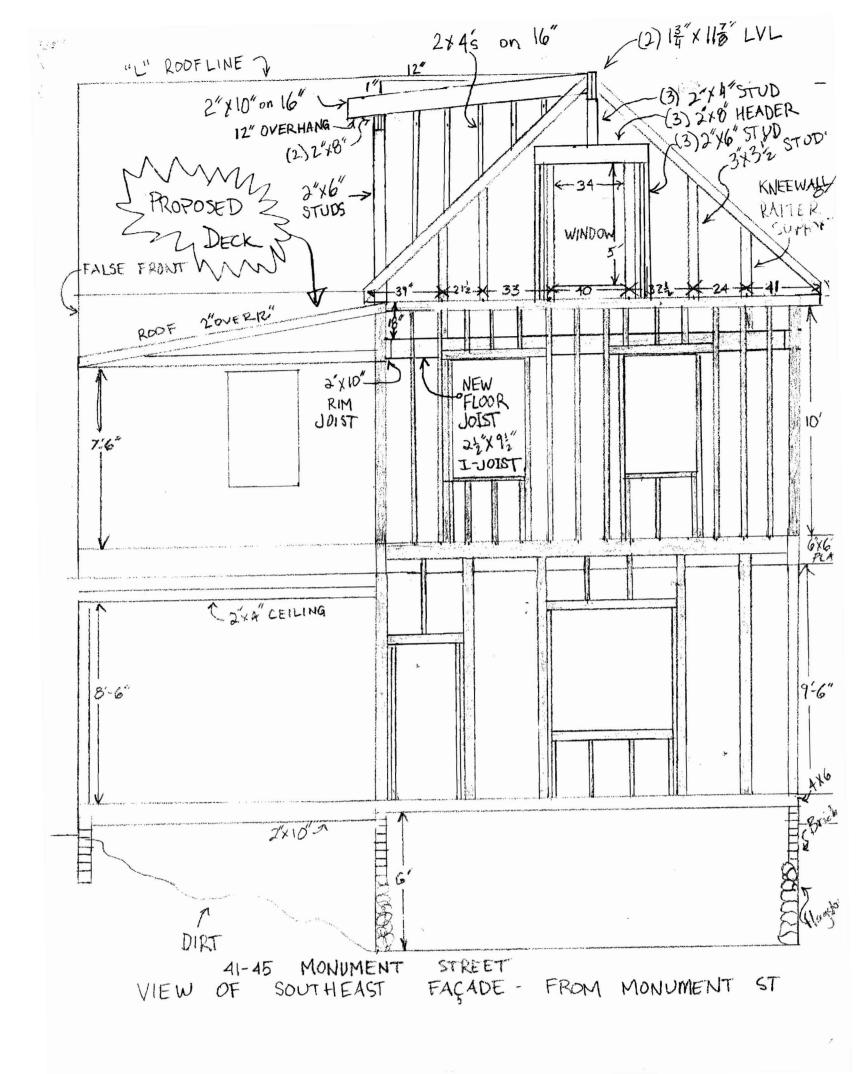

Date: Signature:

This is not a permit; you may not commence ANY work until the permit is issue

Revised 09-26-08

| •                                                           | Taine - Building or Use Permit<br>14101 Tel: (207) 874-8703, Fax: (207) 8                                                     | Permit No: 09-0916   | Date Applied For: 08/25/2009 | CBL:<br>016 G005001  |                     |  |  |
|-------------------------------------------------------------|-------------------------------------------------------------------------------------------------------------------------------|----------------------|------------------------------|----------------------|---------------------|--|--|
| ocation of Construction: Owner Name: Ov                     |                                                                                                                               |                      | Owner Address: Phone:        |                      |                     |  |  |
| 45 Monument St                                              | Anderson Matthew A                                                                                                            | Anderson Matthew A 4 |                              | 45 Monument St       |                     |  |  |
| Business Name:                                              | Contractor Name:                                                                                                              | C                    | Contractor Address:          |                      | Phone               |  |  |
| self                                                        |                                                                                                                               |                      | Portland                     |                      |                     |  |  |
| Lessee/Buyer's Name Phone:                                  |                                                                                                                               | P                    | ermit Type:                  |                      | <u> </u>            |  |  |
|                                                             |                                                                                                                               | L                    | Alterations - Dupl           | ex                   |                     |  |  |
| Proposed Use:                                               |                                                                                                                               | Proposed             | Project Description:         |                      |                     |  |  |
| Two Family / Build 10' x 17' roof deck.                     |                                                                                                                               |                      | Build 10' x 17' roof deck.   |                      |                     |  |  |
|                                                             | Status: Approved with Conditions IIIy nonconforming as to land area per dwellicause it is not increasing the footprint of the | ing unit. T          |                              |                      |                     |  |  |
| · ·                                                         | remain a two family dwelling. Any change of                                                                                   | Ŭ                    | Ü                            |                      | or review and       |  |  |
| <ol><li>This permit is being work.</li></ol>                | approved on the basis of plans submitted. A                                                                                   | Any deviati          | ons shall require a          | separate approval b  | efore starting that |  |  |
| Dept: Building                                              | Status: Approved with Conditions F                                                                                            | Reviewer:            | Tom Markley                  | Approval D           |                     |  |  |
| Note:                                                       |                                                                                                                               |                      |                              |                      | Ok to Issue:        |  |  |
| <ol> <li>Permit approved bas<br/>noted on plans.</li> </ol> | sed on the plans submitted and reviewed w/o                                                                                   | wner/contr           | actor, with additio          | nal information as a | greed on and as     |  |  |

## Comments:

9/9/2009-tm: called Mathew Anderson and asked for more details of roof that deck will be on.

9/9/2009-tm: Received info