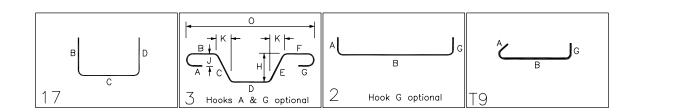

SHEARWALL WALL #2

SHEARWALL #3

| Orawing Sheet | : R01 |            |                 |      |       |                 | E     | BAR LIST |     |     |       |     |             |      |       |     |
|---------------|-------|------------|-----------------|------|-------|-----------------|-------|----------|-----|-----|-------|-----|-------------|------|-------|-----|
| Bar Mark      | Qty   | Size       | Total Length    | Туре | 'A'   | 'B'             | ,C,   | 'D'      | 'E' | 'F' | 'G'   | 'H' | <b>'</b> J' | 'K'  | '0'   | 'R' |
| 5A01          | 23    | <b>#</b> 5 | 4'-5"           | 17   |       | 9"              | 3'-8" |          |     |     |       |     |             |      |       |     |
| 7A02          | 14    | <b>#</b> 7 | 7'-1"           | 17   |       | 9"              | 6'-4" |          |     |     |       |     |             |      |       |     |
| 7A04          | 8     | <b>#</b> 7 | 7'-5 <b>½</b> " | 3    |       | 2'-6"           | 5 ¾"  | 4'-6"    |     |     |       | 4"  |             | 4"   | 7'-4" |     |
| 5A03          | 18    | <b>#</b> 5 | 5'-1 ½"         | 3    |       | 2'-6"           | 5 ¾"  | 2'-2"    |     |     |       | 4"  |             | 4"   | 5'-0" |     |
| 7A05          | 2     | <b>#</b> 7 | 12'-0"          | 2    | 1'-2" | 9'-8"           |       |          |     |     | 1'-2" |     |             |      |       |     |
| 5A06          | 25    | <b>#</b> 5 | 3'-4"           | 2    | 10"   | 2'-6"           |       |          |     |     |       |     |             |      |       |     |
| 5A07          | 22    | <b>#</b> 5 | 2'-2"           | 2    | 10"   | 1'-4"           |       |          |     |     |       |     |             |      |       |     |
| 3A08          | 33    | <b>#</b> 3 | 1'-6"           | T9   | 4"    | 10"             |       |          |     |     | 4"    |     |             |      |       |     |
| 7A09          | 12    | <b>#</b> 7 | 5'-4"           | 17   |       | 10"             | 4'-6" |          |     |     |       |     |             |      |       |     |
| 7A10          | 2     | <b>#</b> 7 | 11'-10 <b>"</b> | 2    | 1'-2" | 9'-6"           |       |          |     |     | 1'-2" |     |             |      |       |     |
| 5A11          | 1     | <b>#</b> 5 | 6'-4 ½"         | 17   |       | 2'-9 <i>K</i> " | 3'-7" |          |     |     |       |     |             |      |       |     |
| 4A12          | 220   | #4         | 1'-4"           | 2    | 8"    | 8"              |       |          |     |     |       |     |             |      |       |     |
| 5A13          | 12    |            | 1'-6"           | 3    |       | 6 ½"            | 4 ¾"  | 6 ¾"     |     |     |       | 4"  |             | 2 ¾" | 1'-4" |     |
| 3A14          | 66    | #3         | 1'-2"           | T9   | 4"    | 6"              |       |          |     |     | 4"    |     |             |      |       |     |
| 5A15          | 11    | <b>#</b> 5 | 2'-0"           | 17   |       | 8"              | 1'-4" |          |     |     |       |     |             |      |       |     |