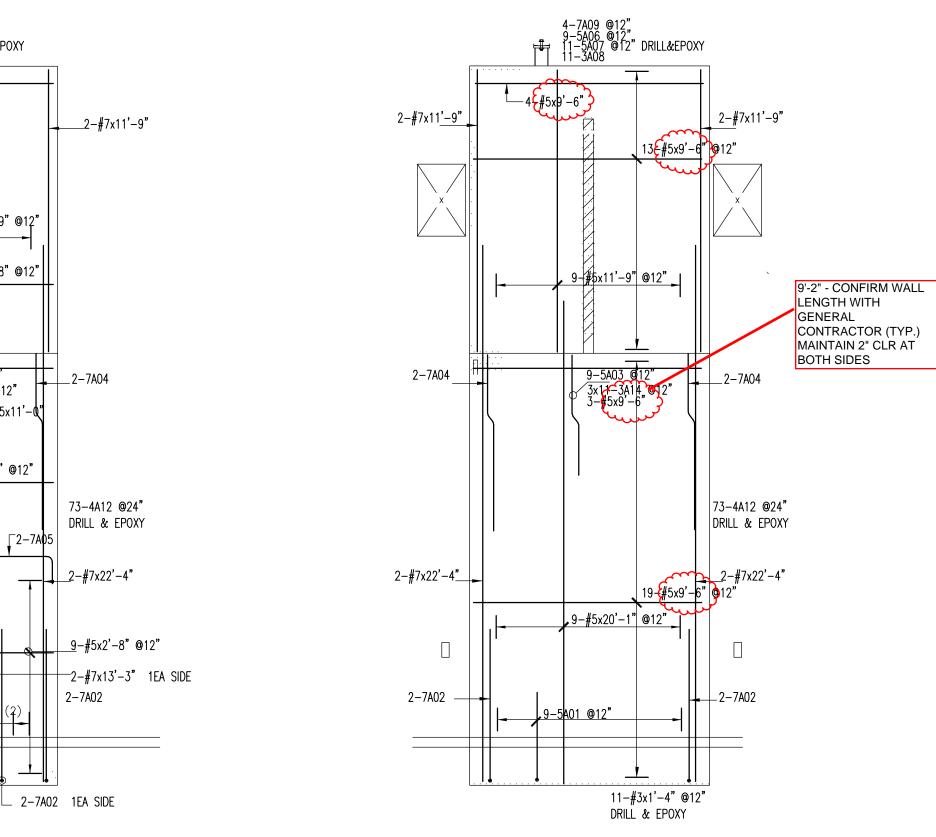

## **Transmittal**

Scott Construction Corporation

|                                                                                                                                                                                                                                                                                                                                                                                                                                                                                                                                                                                                                                                                                                                                                                                                                                                                                                                                                                                                                                                                                                                                                                                                                                                                                                                                                                                                                                                                                                                                                                                                                                                                                                                                                                                                                                                                                                                                                                                                                                                                                                                                | 108 Rockaway Road<br>Falmouth, ME 04105                      |                                                                                                                                                                  |
|--------------------------------------------------------------------------------------------------------------------------------------------------------------------------------------------------------------------------------------------------------------------------------------------------------------------------------------------------------------------------------------------------------------------------------------------------------------------------------------------------------------------------------------------------------------------------------------------------------------------------------------------------------------------------------------------------------------------------------------------------------------------------------------------------------------------------------------------------------------------------------------------------------------------------------------------------------------------------------------------------------------------------------------------------------------------------------------------------------------------------------------------------------------------------------------------------------------------------------------------------------------------------------------------------------------------------------------------------------------------------------------------------------------------------------------------------------------------------------------------------------------------------------------------------------------------------------------------------------------------------------------------------------------------------------------------------------------------------------------------------------------------------------------------------------------------------------------------------------------------------------------------------------------------------------------------------------------------------------------------------------------------------------------------------------------------------------------------------------------------------------|--------------------------------------------------------------|------------------------------------------------------------------------------------------------------------------------------------------------------------------|
| ATTN:<br>DATE:<br>PROJECT:<br>PROJECT No:                                                                                                                                                                                                                                                                                                                                                                                                                                                                                                                                                                                                                                                                                                                                                                                                                                                                                                                                                                                                                                                                                                                                                                                                                                                                                                                                                                                                                                                                                                                                                                                                                                                                                                                                                                                                                                                                                                                                                                                                                                                                                      | Greg Scott<br>05/22/12<br>Munjoy Hill PFD - Monopole<br>2612 |                                                                                                                                                                  |
|                                                                                                                                                                                                                                                                                                                                                                                                                                                                                                                                                                                                                                                                                                                                                                                                                                                                                                                                                                                                                                                                                                                                                                                                                                                                                                                                                                                                                                                                                                                                                                                                                                                                                                                                                                                                                                                                                                                                                                                                                                                                                                                                |                                                              | ☐ Under separate cover via:                                                                                                                                      |
| For Approval For Your Use For Review &                                                                                                                                                                                                                                                                                                                                                                                                                                                                                                                                                                                                                                                                                                                                                                                                                                                                                                                                                                                                                                                                                                                                                                                                                                                                                                                                                                                                                                                                                                                                                                                                                                                                                                                                                                                                                                                                                                                                                                                                                                                                                         | Comment                                                      | ☐ Reviewed ☐ For Signature ☐ Returned for Corrections ☑ Other: Furnish as Corrected                                                                              |
| ☐ Prints<br>☐ Mylars<br>☐ Sepias                                                                                                                                                                                                                                                                                                                                                                                                                                                                                                                                                                                                                                                                                                                                                                                                                                                                                                                                                                                                                                                                                                                                                                                                                                                                                                                                                                                                                                                                                                                                                                                                                                                                                                                                                                                                                                                                                                                                                                                                                                                                                               | ☐ Specifications ☐ Calculations ☐ Letter                     | <ul><li>☐ Bond Reproducibles</li><li>☑ Shop Drawings</li><li>☐ Other:</li></ul>                                                                                  |
| The state of the s | Date Description 7/12 Submittal No. 003A - R                 | einforcing Steel Dwg. No. R01                                                                                                                                    |
|                                                                                                                                                                                                                                                                                                                                                                                                                                                                                                                                                                                                                                                                                                                                                                                                                                                                                                                                                                                                                                                                                                                                                                                                                                                                                                                                                                                                                                                                                                                                                                                                                                                                                                                                                                                                                                                                                                                                                                                                                                                                                                                                |                                                              |                                                                                                                                                                  |
|                                                                                                                                                                                                                                                                                                                                                                                                                                                                                                                                                                                                                                                                                                                                                                                                                                                                                                                                                                                                                                                                                                                                                                                                                                                                                                                                                                                                                                                                                                                                                                                                                                                                                                                                                                                                                                                                                                                                                                                                                                                                                                                                |                                                              |                                                                                                                                                                  |
| depicting our und shotcrete wall no us before proceed                                                                                                                                                                                                                                                                                                                                                                                                                                                                                                                                                                                                                                                                                                                                                                                                                                                                                                                                                                                                                                                                                                                                                                                                                                                                                                                                                                                                                                                                                                                                                                                                                                                                                                                                                                                                                                                                                                                                                                                                                                                                          | erstanding of the revised wall leng                          | all no. 2 with Barker Steel. See attached sketch gth to avoid interference with control joint at irred locations of the control joint please contact on. Thanks. |

SHEARWALL WALL #2

SHEARWALL #3

| Orawing Sheet | : R01 |            |                 |      |       |                 | E     | BAR LIST |     |     |       |     |             |      |       |     |
|---------------|-------|------------|-----------------|------|-------|-----------------|-------|----------|-----|-----|-------|-----|-------------|------|-------|-----|
| Bar Mark      | Qty   | Size       | Total Length    | Туре | 'A'   | 'B'             | ,C,   | 'D'      | 'E' | 'F' | 'G'   | 'H' | <b>'</b> J' | 'K'  | '0'   | 'R' |
| 5A01          | 23    | <b>#</b> 5 | 4'-5"           | 17   |       | 9"              | 3'-8" |          |     |     |       |     |             |      |       |     |
| 7A02          | 14    | <b>#</b> 7 | 7'-1"           | 17   |       | 9"              | 6'-4" |          |     |     |       |     |             |      |       |     |
| 7A04          | 8     | <b>#</b> 7 | 7'-5 <b>½</b> " | 3    |       | 2'-6"           | 5 ¾"  | 4'-6"    |     |     |       | 4"  |             | 4"   | 7'-4" |     |
| 5A03          | 18    | <b>#</b> 5 | 5'-1 ½"         | 3    |       | 2'-6"           | 5 ¾"  | 2'-2"    |     |     |       | 4"  |             | 4"   | 5'-0" |     |
| 7A05          | 2     | <b>#</b> 7 | 12'-0"          | 2    | 1'-2" | 9'-8"           |       |          |     |     | 1'-2" |     |             |      |       |     |
| 5A06          | 25    | <b>#</b> 5 | 3'-4"           | 2    | 10"   | 2'-6"           |       |          |     |     |       |     |             |      |       |     |
| 5A07          | 22    | <b>#</b> 5 | 2'-2"           | 2    | 10"   | 1'-4"           |       |          |     |     |       |     |             |      |       |     |
| 3A08          | 33    | <b>#</b> 3 | 1'-6"           | T9   | 4"    | 10"             |       |          |     |     | 4"    |     |             |      |       |     |
| 7A09          | 12    | <b>#</b> 7 | 5'-4"           | 17   |       | 10"             | 4'-6" |          |     |     |       |     |             |      |       |     |
| 7A10          | 2     | <b>#</b> 7 | 11'-10 <b>"</b> | 2    | 1'-2" | 9'-6"           |       |          |     |     | 1'-2" |     |             |      |       |     |
| 5A11          | 1     | <b>#</b> 5 | 6'-4 ½"         | 17   |       | 2'-9 <i>K</i> " | 3'-7" |          |     |     |       |     |             |      |       |     |
| 4A12          | 220   | #4         | 1'-4"           | 2    | 8"    | 8"              |       |          |     |     |       |     |             |      |       |     |
| 5A13          | 12    |            | 1'-6"           | 3    |       | 6 ½"            | 4 ¾"  | 6 ¾"     |     |     |       | 4"  |             | 2 ¾" | 1'-4" |     |
| 3A14          | 66    | #3         | 1'-2"           | T9   | 4"    | 6"              |       |          |     |     | 4"    |     |             |      |       |     |
| 5A15          | 11    | <b>#</b> 5 | 2'-0"           | 17   |       | 8"              | 1'-4" |          |     |     |       |     |             |      |       |     |