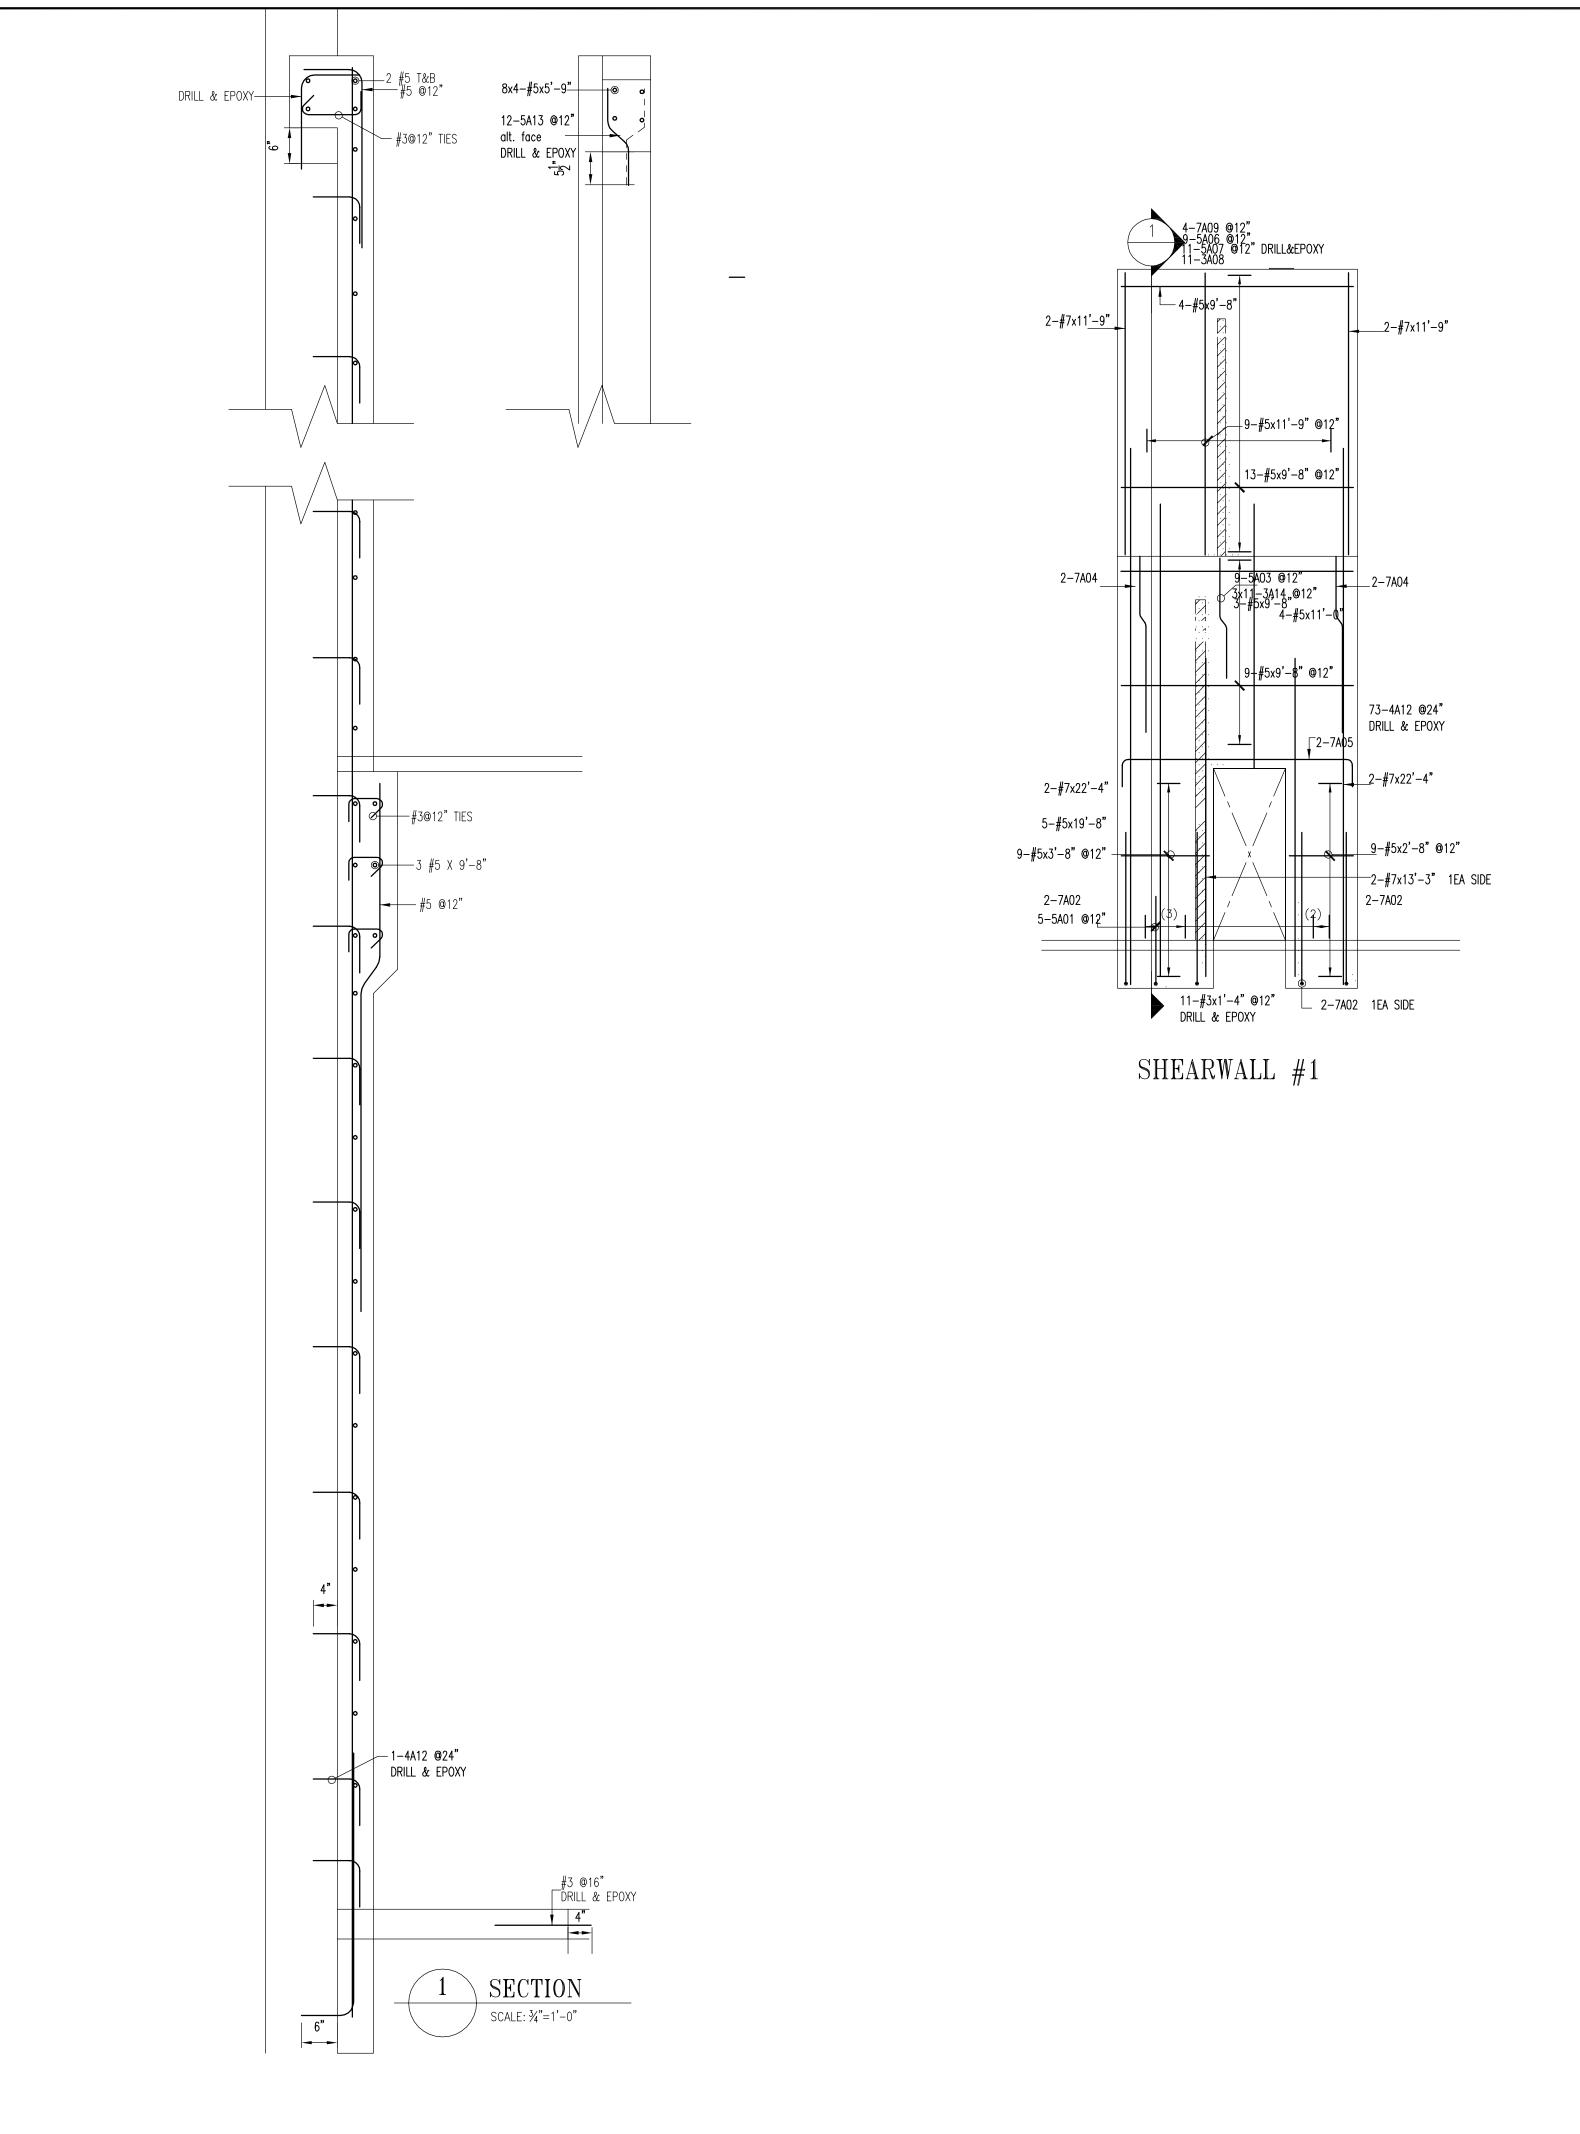

SHEARWALL WALL #2

SHEARWALL #3

| Orawing Sheet | : R01 |            |                 |      |       |                 | E     | BAR LIST |     |     |       |     |             |      |       |     |
|---------------|-------|------------|-----------------|------|-------|-----------------|-------|----------|-----|-----|-------|-----|-------------|------|-------|-----|
| Bar Mark      | Qty   | Size       | Total Length    | Туре | 'A'   | 'B'             | ,C,   | 'D'      | 'E' | 'F' | 'G'   | 'H' | <b>'</b> J' | 'K'  | '0'   | 'R' |
| 5A01          | 23    | <b>#</b> 5 | 4'-5"           | 17   |       | 9"              | 3'-8" |          |     |     |       |     |             |      |       |     |
| 7A02          | 14    | <b>#</b> 7 | 7'-1"           | 17   |       | 9"              | 6'-4" |          |     |     |       |     |             |      |       |     |
| 7A04          | 8     | <b>#</b> 7 | 7'-5 <b>½</b> " | 3    |       | 2'-6"           | 5 ¾"  | 4'-6"    |     |     |       | 4"  |             | 4"   | 7'-4" |     |
| 5A03          | 18    | <b>#</b> 5 | 5'-1 ½"         | 3    |       | 2'-6"           | 5 ¾"  | 2'-2"    |     |     |       | 4"  |             | 4"   | 5'-0" |     |
| 7A05          | 2     | <b>#</b> 7 | 12'-0"          | 2    | 1'-2" | 9'-8"           |       |          |     |     | 1'-2" |     |             |      |       |     |
| 5A06          | 25    | <b>#</b> 5 | 3'-4"           | 2    | 10"   | 2'-6"           |       |          |     |     |       |     |             |      |       |     |
| 5A07          | 22    | <b>#</b> 5 | 2'-2"           | 2    | 10"   | 1'-4"           |       |          |     |     |       |     |             |      |       |     |
| 3A08          | 33    | <b>#</b> 3 | 1'-6"           | T9   | 4"    | 10"             |       |          |     |     | 4"    |     |             |      |       |     |
| 7A09          | 12    | <b>#</b> 7 | 5'-4"           | 17   |       | 10"             | 4'-6" |          |     |     |       |     |             |      |       |     |
| 7A10          | 2     | <b>#</b> 7 | 11'-10 <b>"</b> | 2    | 1'-2" | 9'-6"           |       |          |     |     | 1'-2" |     |             |      |       |     |
| 5A11          | 1     | <b>#</b> 5 | 6'-4 ½"         | 17   |       | 2'-9 <i>K</i> " | 3'-7" |          |     |     |       |     |             |      |       |     |
| 4A12          | 220   | #4         | 1'-4"           | 2    | 8"    | 8"              |       |          |     |     |       |     |             |      |       |     |
| 5A13          | 12    |            | 1'-6"           | 3    |       | 6 ½"            | 4 ¾"  | 6 ¾"     |     |     |       | 4"  |             | 2 ¾" | 1'-4" |     |
| 3A14          | 66    | #3         | 1'-2"           | T9   | 4"    | 6"              |       |          |     |     | 4"    |     |             |      |       |     |
| 5A15          | 11    | <b>#</b> 5 | 2'-0"           | 17   |       | 8"              | 1'-4" |          |     |     |       |     |             |      |       |     |