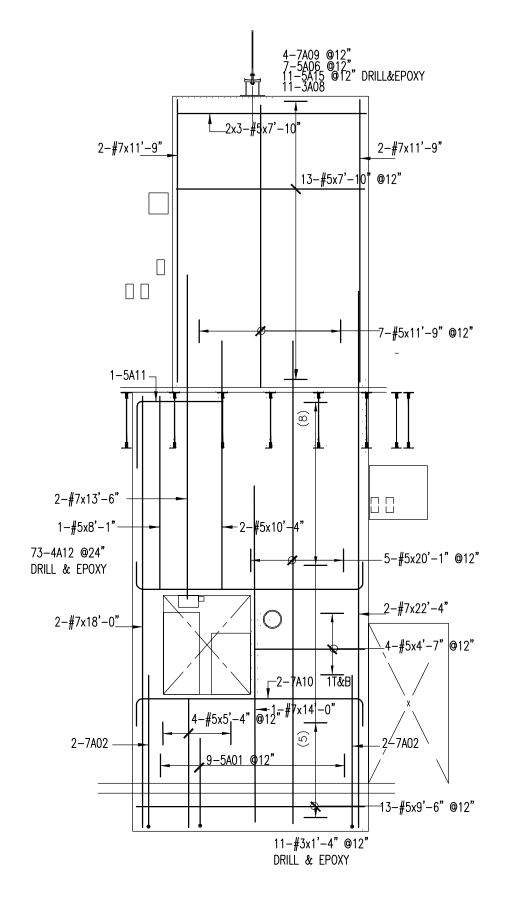

SHEARWALL WALL #2

SHEARWALL #3

| Orawing Sheet | : R01 |            |                 |      |       |                 | E     | BAR LIST |     |     |       |     |             |      |       |     |
|---------------|-------|------------|-----------------|------|-------|-----------------|-------|----------|-----|-----|-------|-----|-------------|------|-------|-----|
| Bar Mark      | Qty   | Size       | Total Length    | Туре | 'A'   | 'B'             | ,C,   | 'D'      | 'E' | 'F' | 'G'   | 'H' | <b>'</b> J' | 'K'  | '0'   | 'R' |
| 5A01          | 23    | <b>#</b> 5 | 4'-5"           | 17   |       | 9"              | 3'-8" |          |     |     |       |     |             |      |       |     |
| 7A02          | 14    | <b>#</b> 7 | 7'-1"           | 17   |       | 9"              | 6'-4" |          |     |     |       |     |             |      |       |     |
| 7A04          | 8     | <b>#</b> 7 | 7'-5 <b>½</b> " | 3    |       | 2'-6"           | 5 ¾"  | 4'-6"    |     |     |       | 4"  |             | 4"   | 7'-4" |     |
| 5A03          | 18    | <b>#</b> 5 | 5'-1 ½"         | 3    |       | 2'-6"           | 5 ¾"  | 2'-2"    |     |     |       | 4"  |             | 4"   | 5'-0" |     |
| 7A05          | 2     | <b>#</b> 7 | 12'-0"          | 2    | 1'-2" | 9'-8"           |       |          |     |     | 1'-2" |     |             |      |       |     |
| 5A06          | 25    | <b>#</b> 5 | 3'-4"           | 2    | 10"   | 2'-6"           |       |          |     |     |       |     |             |      |       |     |
| 5A07          | 22    | <b>#</b> 5 | 2'-2"           | 2    | 10"   | 1'-4"           |       |          |     |     |       |     |             |      |       |     |
| 3A08          | 33    | <b>#</b> 3 | 1'-6"           | T9   | 4"    | 10"             |       |          |     |     | 4"    |     |             |      |       |     |
| 7A09          | 12    | <b>#</b> 7 | 5'-4"           | 17   |       | 10"             | 4'-6" |          |     |     |       |     |             |      |       |     |
| 7A10          | 2     | <b>#</b> 7 | 11'-10 <b>"</b> | 2    | 1'-2" | 9'-6"           |       |          |     |     | 1'-2" |     |             |      |       |     |
| 5A11          | 1     | <b>#</b> 5 | 6'-4 ½"         | 17   |       | 2'-9 <i>K</i> " | 3'-7" |          |     |     |       |     |             |      |       |     |
| 4A12          | 220   | #4         | 1'-4"           | 2    | 8"    | 8"              |       |          |     |     |       |     |             |      |       |     |
| 5A13          | 12    |            | 1'-6"           | 3    |       | 6 ½"            | 4 ¾"  | 6 ¾"     |     |     |       | 4"  |             | 2 ¾" | 1'-4" |     |
| 3A14          | 66    | #3         | 1'-2"           | T9   | 4"    | 6"              |       |          |     |     | 4"    |     |             |      |       |     |
| 5A15          | 11    | <b>#</b> 5 | 2'-0"           | 17   |       | 8"              | 1'-4" |          |     |     |       |     |             |      |       |     |