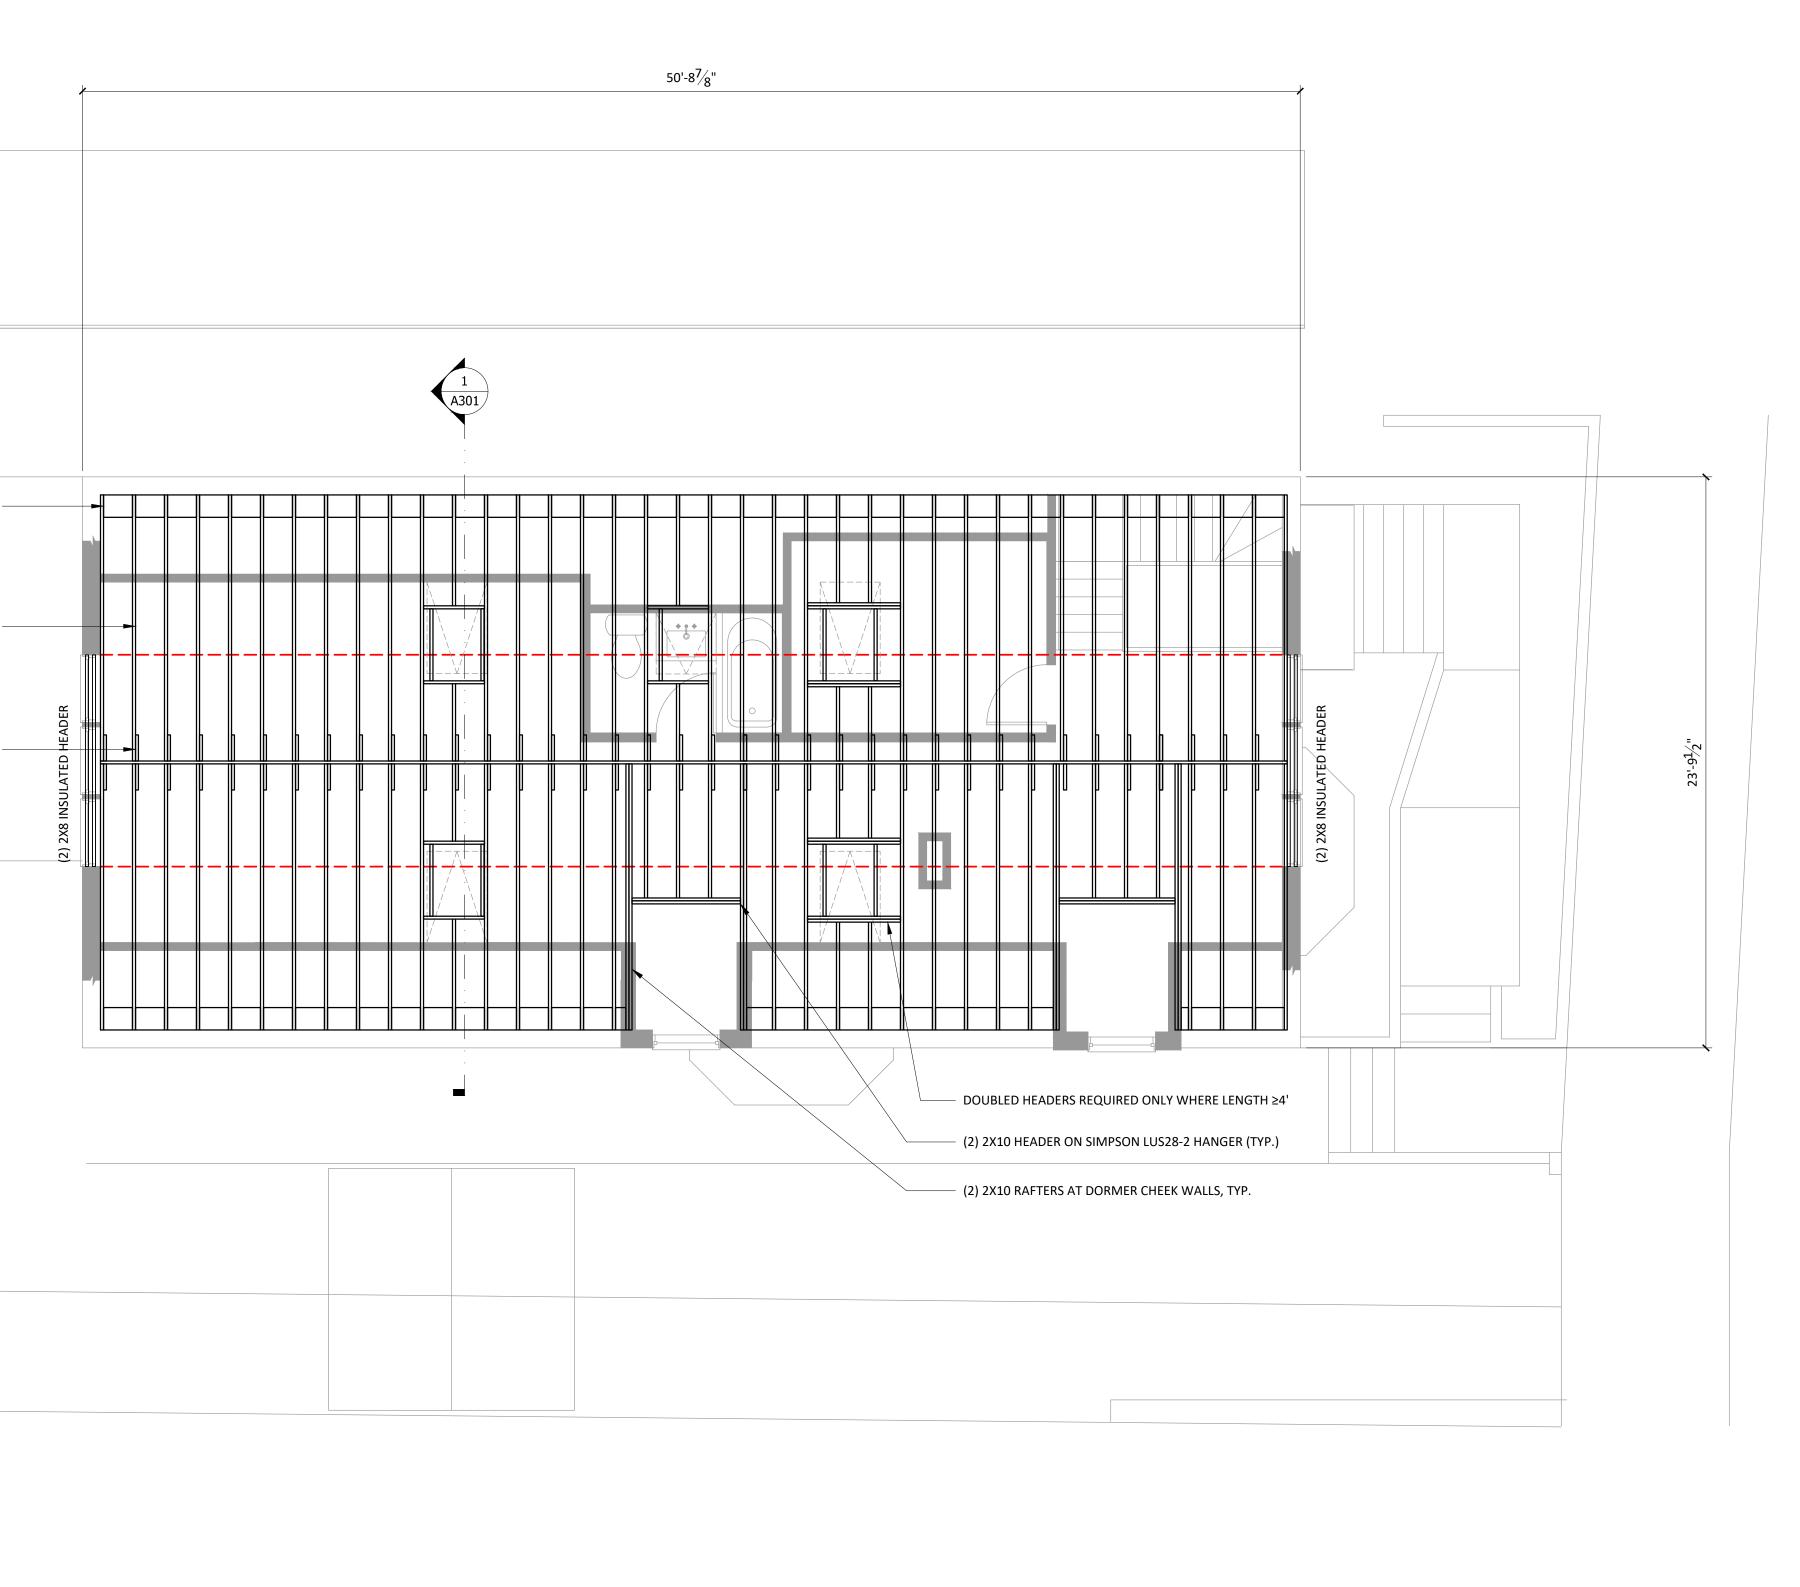

## 1 ROOF FRAMING PLAN 1/4" = 1'-0"

8' 0 2' 4' 8'

|                                      | DATE | October 6, 2016  | SHEET |
|--------------------------------------|------|------------------|-------|
| PERMIT SET – ISSUED FOR CONSTRUCTION | REV  | November 4, 2016 | \$104 |
| ISSUED FOR CONSTRUCTION              | REV  |                  | 5104  |