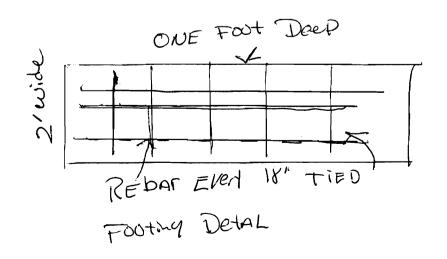

HERE IS A SCOPE OF WORK PLANED FOR FOUNDATION REPAIR NEEDED FOR 58 ATLANTIC STREET PORTLAND. # 1 TEMPOARY SUPPORTS WILL BE INSTALLED ON EVERY FLOOR JOIST IN THE WORK AREA USING A 4X4 PRESSURE TREATED LUMBER SET ON TOP OF A 8X8 BLOCK ON THE CONCRETE FLOOR. #2 REMOVAL OF THE BLOCK FOUNDATION. #3 CONSTRUCT A 2'X1' CONCRETE FOOTING USING A 4000 PSI CONCRETE MIX AND REINFORCED WITH ½ INCH REBAR TIED AND CROSSED EVERY 18 INCHES. #4 A 8" CONCRETE WALL WILL BE SET USING LOGIC INSULATED CONCRETE FORMS REINFORCED WITH #4 REBAR #5 ANCHOR BOLTS WILL BE INSTALLED INTO THE CILL WITH A PRESSURE CILL PLATE