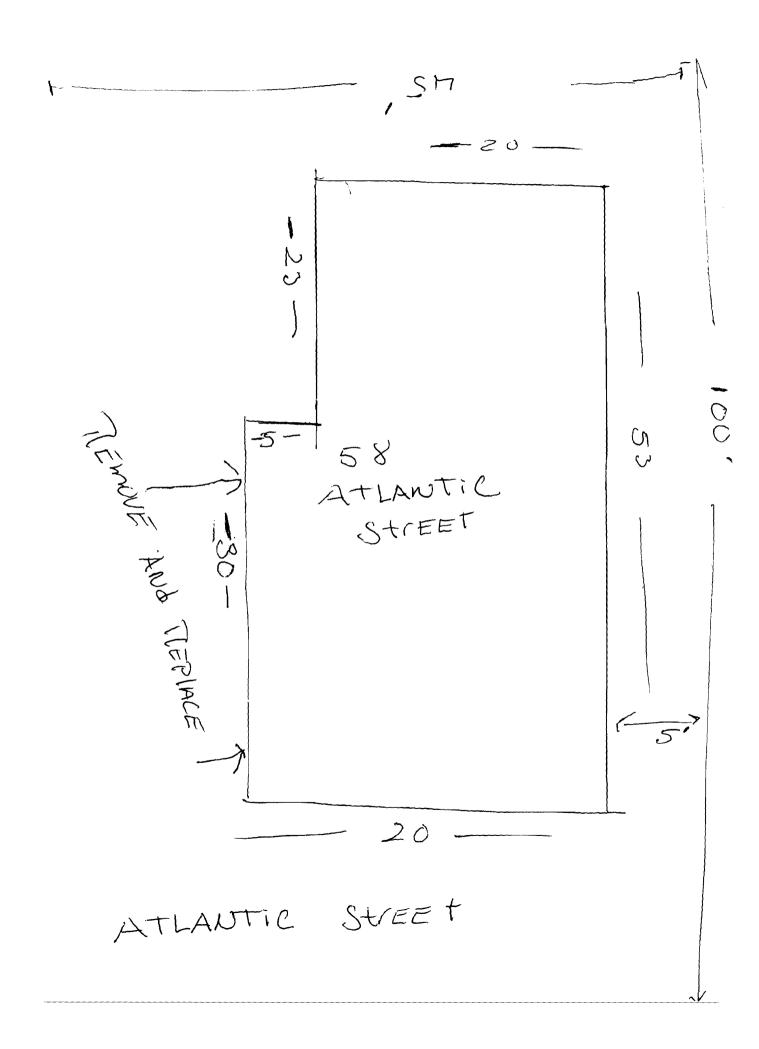

HERE IS A SCOPE OF WORK PLANED FOR FOUNDATION REPAIR NEEDED FOR 58 ATLANTIC STREET PORTLAND. # 1 TEMPOARY SUPPORTS WILL BE INSTALLED ON EVERY FLOOR JOIST IN THE WORK AREA USING A 4X4 PRESSURE TREATED LUMBER SET ON TOP OF A 8X8 BLOCK ON THE CONCRETE FLOOR. #2 REMOVAL OF THE BLOCK FOUNDATION. #3 CONSTRUCT A 2'X1' CONCRETE FOOTING USING A 4000 PSI CONCRETE MIX AND REINFORCED WITH ½ INCH REBAR TIED AND CROSSED EVERY 18 INCHES. #4 A 8" CONCRETE WALL WILL BE SET USING LOGIC INSULATED CONCRETE FORMS REINFORCED WITH #4 REBAR #5 ANCHOR BOLTS WILL BE INSTALLED INTO THE CILL WITH A PRESSURE CILL PLATE