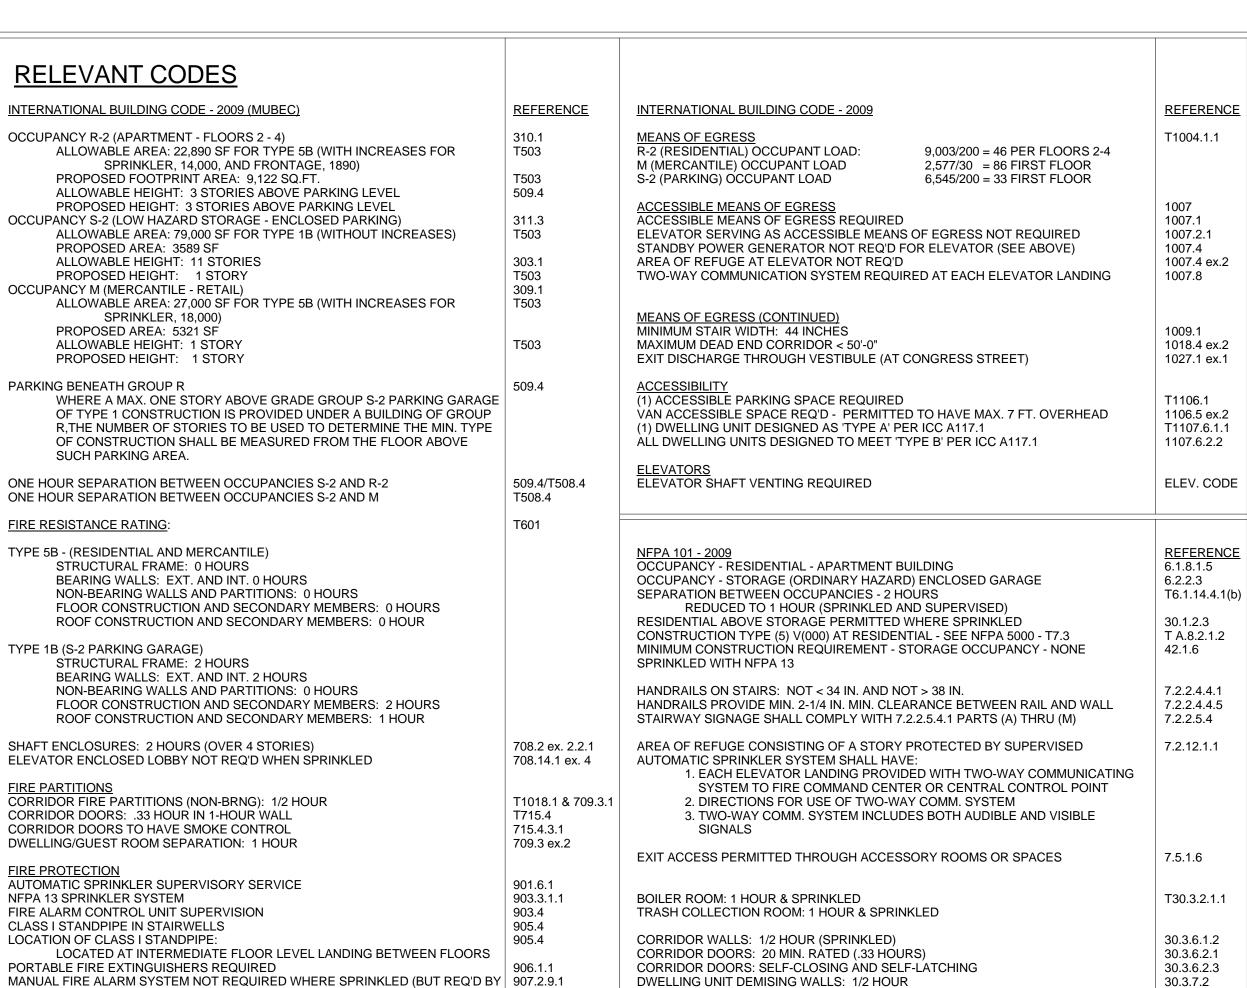

### **BUILDING AREA TABULATION**

BUILDING FOOTPRINT: = 9,122 SF TOTAL BUILDING AREA: FIRST FLOOR: MERCANTILE (GRADE): 2,577 SF THIRD FLOOR: 9.003 SF FOURTH FLOOR 9,003 SF + TOTAL BUILDING AREA: 36,131 SF