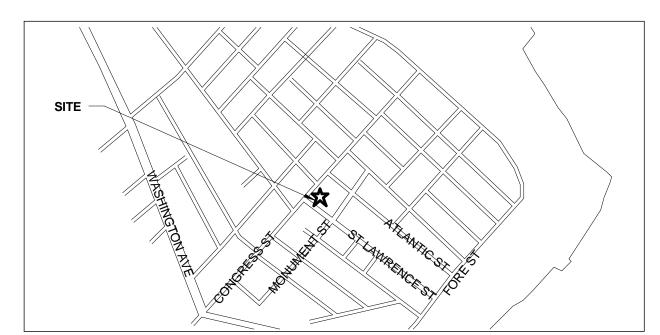

## PERMIT SET - 7 MARCH 2014

NOT TO SCALE LOCATION MAP

NFPA 101)

FIRE AND SMOKE ALARMS REQUIRED

IN ALL DWELLING UNITS

VISUAL ALARM NOTIFICATION SUPPORT FOR FIRE AND SMOKE:

FIRE DEPARTMENT CONNECTIONS REQ'D (AS DIR. BY LOCAL FIRE)