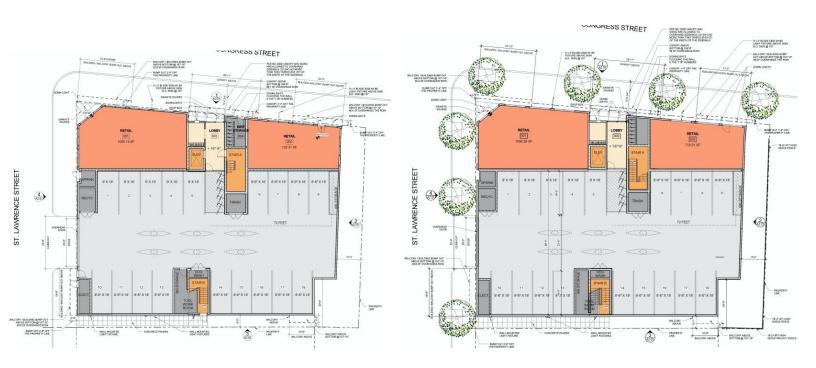

## 118 Congress Street Analysis re overhangs

|                                        | Submitted version seen at<br>Workshop   | Final version (Jan) for Hearing<br>(building moved back from Congress<br>by 1 ft ) |
|----------------------------------------|-----------------------------------------|------------------------------------------------------------------------------------|
| Congress St east (3 levels)            |                                         |                                                                                    |
| <ul> <li>Overhang over ROW</li> </ul>  | <ul> <li>2ft 4 inches</li> </ul>        | • 1ft 4 inches                                                                     |
| <ul> <li>Length of overhang</li> </ul> | • 20ft 9 inches                         | • 21 ft                                                                            |
| Area over ROW                          | <ul> <li>48.4 sq ft over ROW</li> </ul> | • 28 sq ft over ROW                                                                |
| Congress St west (nearest St           |                                         |                                                                                    |
| Lawrence (3 levels)                    |                                         |                                                                                    |
| <ul> <li>Overhang over ROW</li> </ul>  | <ul> <li>2ft 4 inches</li> </ul>        | • 1ft 4 inches                                                                     |
| <ul> <li>Length of overhang</li> </ul> | <ul> <li>22ft 8 inches</li> </ul>       | <ul> <li>22ft 10 inches</li> </ul>                                                 |
| Area over ROW                          | <ul> <li>52.8 sq ft over ROW</li> </ul> | • 30.4 sq ft over ROW                                                              |
| St Lawrence St (3 levels)              |                                         |                                                                                    |
| <ul> <li>Overhang over ROW</li> </ul>  | • 2 ft 6 inches                         | • 2 ft 6 inches                                                                    |
| <ul> <li>Length of overhang</li> </ul> | • 19 ft 6 inches                        | <ul><li>19 ft 6 inches</li></ul>                                                   |
| Area over ROW                          | • 48.8 sq ft over ROW                   | • 48.8 sq ft over ROW                                                              |
| Entrance Canopy over Congress St       | ·                                       | ·                                                                                  |
| <ul> <li>Overhang over ROW</li> </ul>  | 2ft 4 inches                            | • 1ft 4 inches                                                                     |
| <ul> <li>Length of overhang</li> </ul> | • 28 ft 11 inches                       | • 28 ft 11 inches                                                                  |
| Area over ROW                          | • 68.7 sq ft over ROW                   | • 39 sq ft over ROW                                                                |

AS CONSIDERED AT WORKSHOP

AS SUBMITTED IN JANUARY FOR HEARING