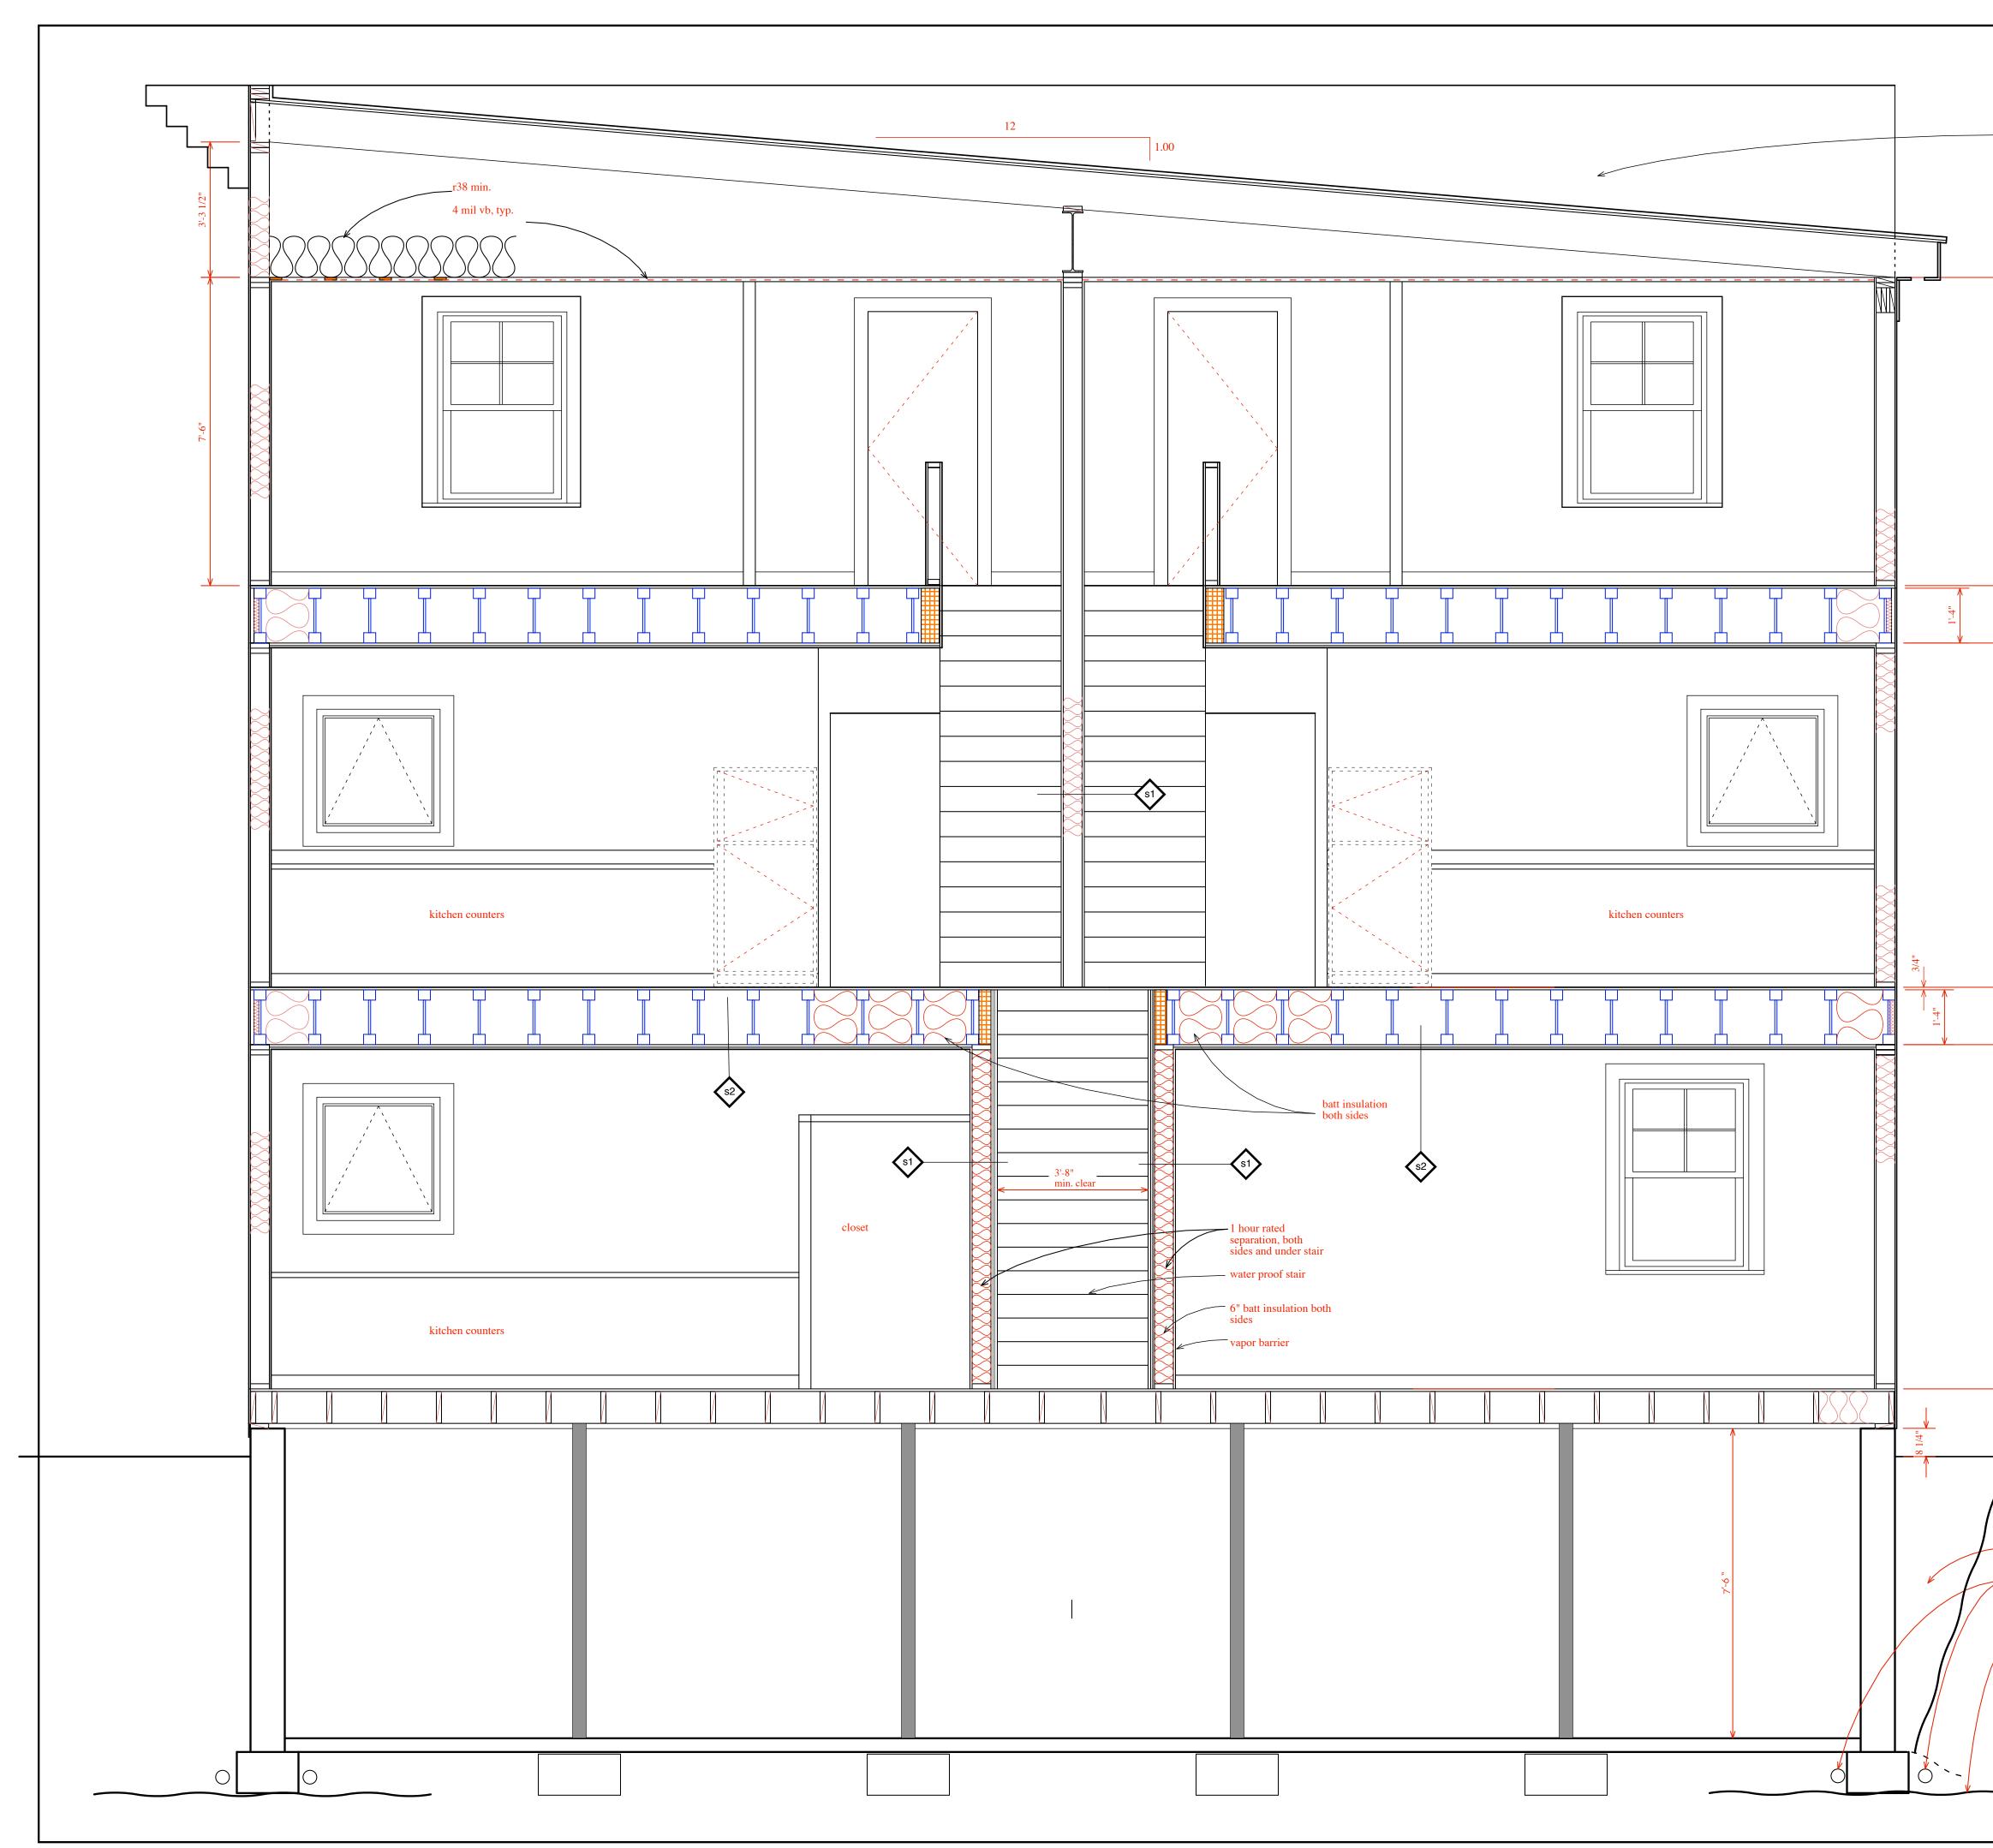

inside face of sidewalls: flash 18" above finish roof, corrigated metal siding

8-4 1/2" 9-9 1/4" 1 hour rated floor ceilng assembly

## general notes

\_\_\_\_\_

1. see A3.1 for typical section conditions.

2. see A4.1 for typical framing conditions.

— backfill with permeable soils

provide 4" rigid footing drain, both sides of the footing, cover with filter fabric and s crushed stone

undisturbed soil or clean, solid ledge

## atlantic street apartments atlantic street portland maine

1/2" = 1' - 0"

transverse section 07 march 2005 revised: 12 Sept 05 A 3.2

. 1/2" = 1' - 0"

james sterling architect 142 high street portland, maine