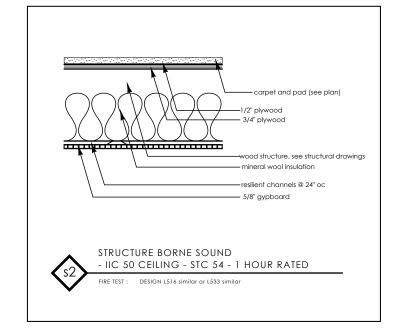

inside face of sidewalls: flash 18" above finish roof, corrigated metal siding

8-4 1/2" 9-9 1/4" 1 hour rated floor ceilng assembly