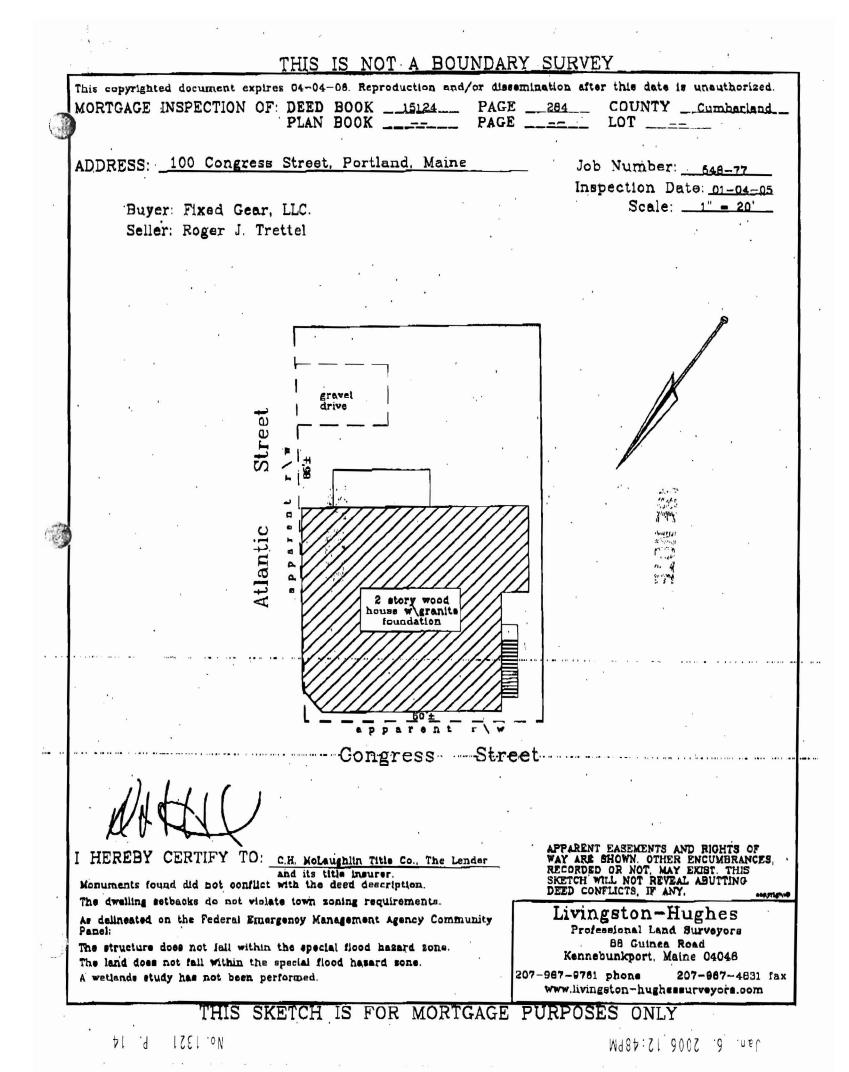

nt of \$800.00 per month. Plus utilities.

(ii) During each succeeding lease period beyond the initial two years of the original term of this lease, Tenant shall pay monthly base 10/30/07

To Whom It May Concern:

We the owners of 100 Congress St authorize tenant and all related contractors to change the use of the space to a real estate office and do all related build out and modifications.

Owner Owner: Owner: Owner:





B-1 AND B-1b NEIGHBORHOOD BUSINESS ZONES Traffic Analysis Report

The proposed use at 100 Congress Street, Portland, Maine, consuming approximately 450 square feet of area,



estimated to produce in excess of 100 peak vehicle trips. As a result, a traffic study



11/28/07

Ames Carmoly Traffic Engineer City of Portland

It is going ble a real estate office



20'-0"