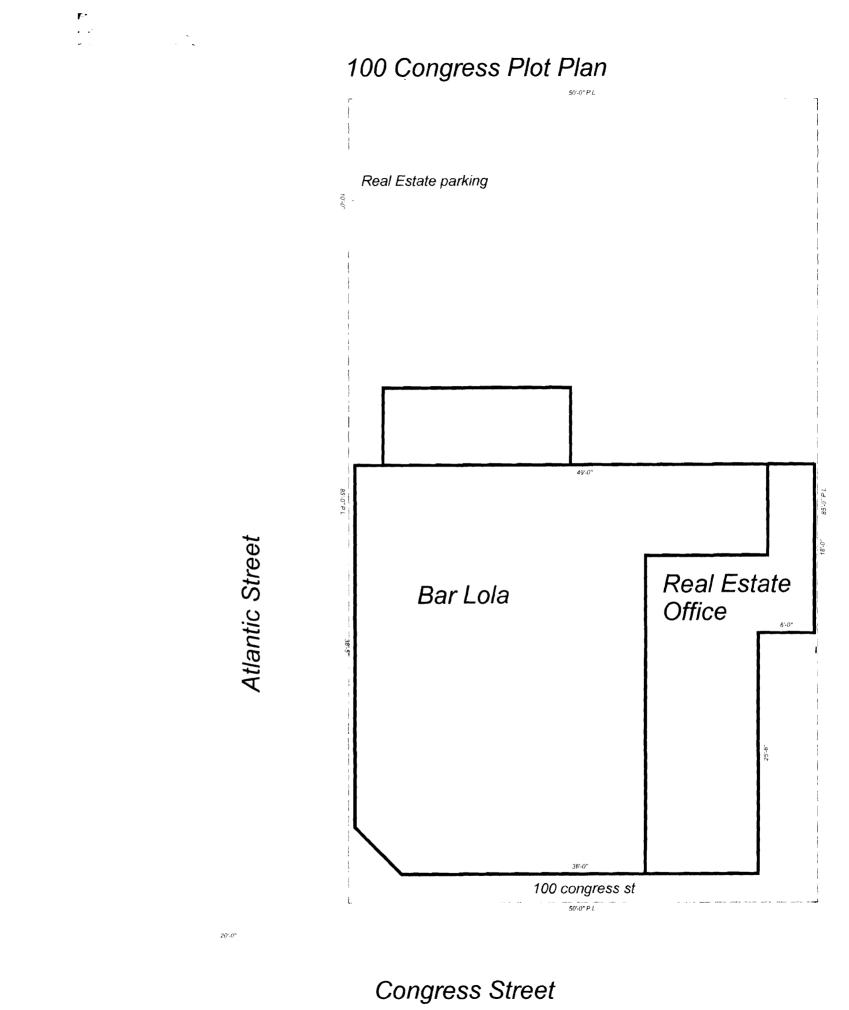

### **Comments:**

11/15/2007-amachado: Need plot plan that shows parking. Total square footage of space? Area of first floor that occupying? Spoke to Damien Agustine. He will bring in what we need.

11/15/2007-amachado: Sent Traffic Analysis Report to Jim Carmody.

Owner Owner: Owner: Owner:

B-1 AND B-1b NEIGHBORHOOD BUSINESS ZONES Traffic Analysis Report

The proposed use at 100 Congress Street, Portland, Maine, consuming approximately 450 square feet of area,

estimated to produce in excess of 100 peak vehicle trips. As a result, a traffic study

11/28/07

Ames Carmoly Traffic Engineer City of Portland

It is going ble a real estate office

20'-0"