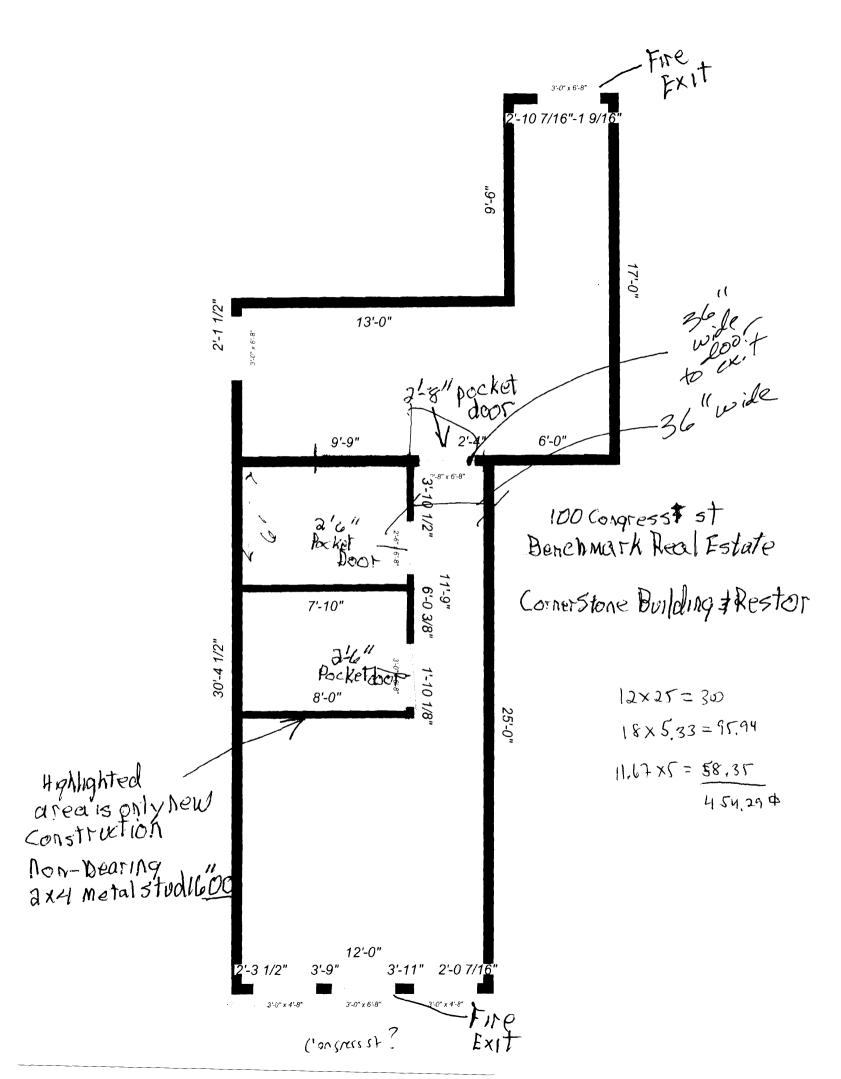

Owner Owner: Owner: Owner:

B-1 AND B-1b NEIGHBORHOOD BUSINESS ZONES Traffic Analysis Report

The proposed use at 100 Congress Street, Portland, Maine, consuming approximately 450 square feet of area,

estimated to produce in excess of 100 peak vehicle trips. As a result, a traffic study

11/28/07

Ames Carmoly Traffic Engineer City of Portland

It is going ble a real estate office

20'-0"