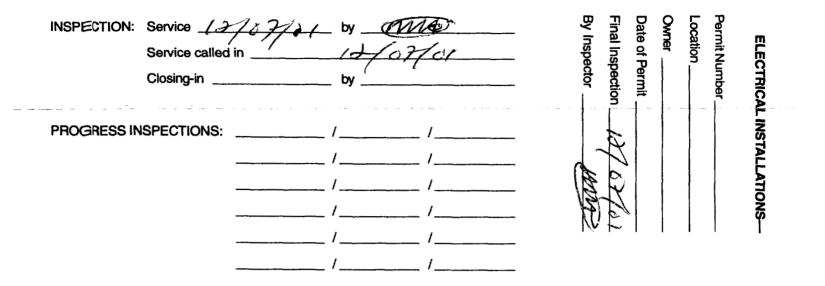

|                   |                  | TOTAL EACH FEE |               |    |                |          |          |          |                                 |
|-------------------|------------------|----------------|---------------|----|----------------|----------|----------|----------|---------------------------------|
| OUTLETS           | Receptacles      |                | Switches      |    | Smoke Detector |          |          | .20      |                                 |
|                   |                  |                |               |    |                |          |          |          |                                 |
| FIXTURES          | Incandescent     |                | Fluorescent   |    | Strips         |          |          | .20      |                                 |
|                   |                  |                |               |    |                |          |          |          |                                 |
| SERVICES          | Overhead         |                | Underground   |    | TTL AMPS       | <800     | L        | 15.00    | 15.00                           |
|                   | Overhead         |                | Underground   |    |                | >800     |          | 25.00    |                                 |
|                   |                  |                |               |    |                |          |          |          |                                 |
| Temporary Service | Overhead         |                | Underground   |    | TTL AMPS       |          |          | 25.00    |                                 |
|                   |                  |                |               |    |                |          |          | 25.00    |                                 |
| METERS            | (number of)      |                |               |    |                |          |          | 1.00     | 3.00                            |
| MOTORS            | (number of)      |                |               |    |                |          |          | 2.00     |                                 |
| RESID/COM         | Electric units   |                |               |    |                |          |          | 1.00     |                                 |
| HEATING           | oil/gas units    |                | Interior      |    | Exterior       |          | L        | 5.00     |                                 |
| APPLIANCES        | Ranges           |                | Cook Tops     |    | Wall Ovens     |          |          | 2.00     |                                 |
|                   | Insta-Hot        |                | Water heaters |    | Fans           |          |          | 2.00     |                                 |
|                   | Dryers           |                | Disposals     |    | Dishwasher     | <br>     |          | 2.00     |                                 |
|                   | Compactors       |                | Spa           |    | Washing Machin | е        |          | 2.00     |                                 |
|                   | Others (denote)  |                |               |    |                |          |          | 2.00     |                                 |
| MISC. (number of) | Air Cond/win     |                |               |    |                |          |          | 3.00     |                                 |
|                   | Air Cond/cent    |                |               |    | Pools          |          |          | 10.00    |                                 |
|                   | HVAC             |                | EMS           |    | Thermostat     |          |          | 5.00     |                                 |
|                   | Signs            |                |               |    |                |          |          | 10.00    |                                 |
|                   | Alarms/res       |                |               |    |                |          |          | 5.00     |                                 |
|                   | Alarms/com       |                |               |    |                |          |          | 15.00    | · · · · · · · · · · · · · · · · |
|                   | Heavy Duty(CRKT) |                |               |    |                |          |          | 2.00     |                                 |
|                   | Circus/Carnv     |                |               |    |                |          |          | 25.00    |                                 |
|                   | Alterations      |                |               |    |                |          |          | 5.00     |                                 |
|                   | Fire Repairs     |                |               |    |                |          |          | 15.00    |                                 |
|                   | E Lights         |                |               |    |                |          |          | 1.00     | <u></u>                         |
|                   | E Generators     |                |               | L  |                | L        |          | 20.00    |                                 |
|                   |                  |                |               |    |                | <u> </u> | <u>_</u> | 4.00     |                                 |
| PANELS            | Service          | Q              | Remote        | 1  | Main           | L        |          | 4.00     | 12.00                           |
| TRANSFORMER       | 0-25 Kva         |                |               |    |                | <u> </u> |          | 5.00     |                                 |
|                   | 25-200 Kva       |                |               | ļ  |                |          | <b> </b> | 8.00     |                                 |
|                   | Over 200 Kva     |                |               |    | TOTAL          |          | <u> </u> | 10.00    |                                 |
|                   |                  |                |               | ļ  | TOTAL AMOUN    | I DUE    |          | <b>\</b> |                                 |
|                   | MINIMUM FEE/CO   | MM             | ENCIAL 45.00  |    | MINIMUM FEE    |          | (35.00   | ر        | 35 00                           |
| INSPECTION:       | Will be ready    |                | <b></b>       | or | will call      |          | _        |          |                                 |