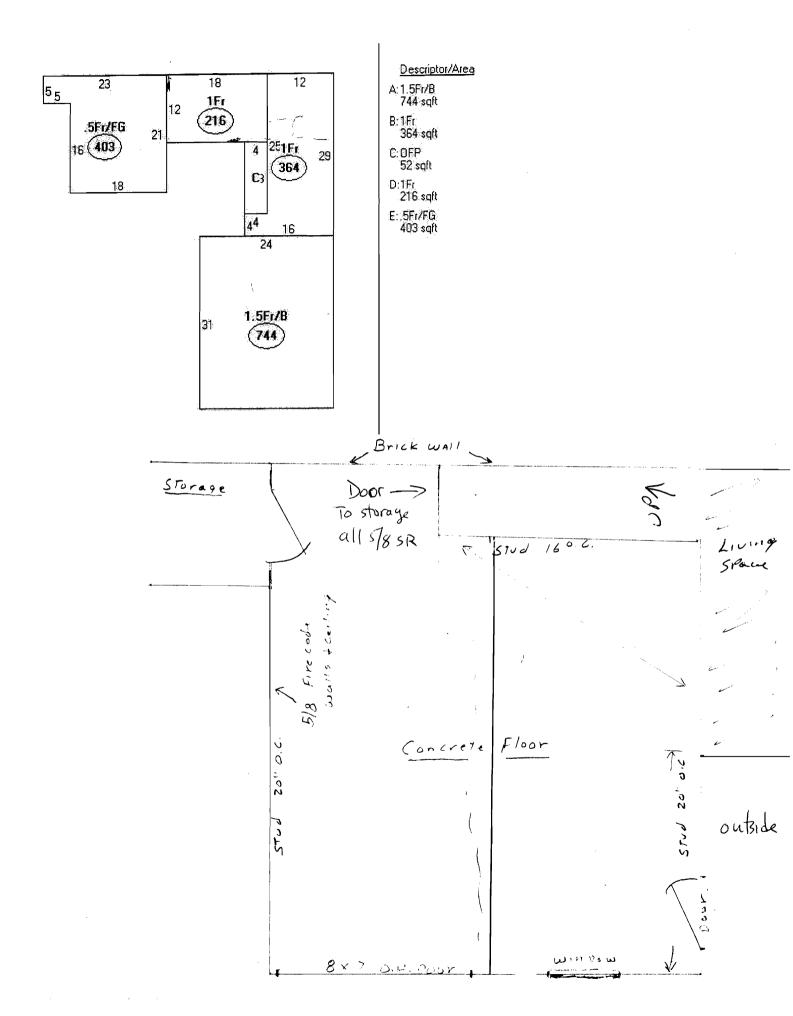

| Location/A                                                                                           | iduless of Collsi                                                                                                                              | L L                                                                                                                                                        | -0 $r/ur/Jor J/rest$                                                                                                                                                                |              |                                                 |
|------------------------------------------------------------------------------------------------------|------------------------------------------------------------------------------------------------------------------------------------------------|------------------------------------------------------------------------------------------------------------------------------------------------------------|-------------------------------------------------------------------------------------------------------------------------------------------------------------------------------------|--------------|-------------------------------------------------|
|                                                                                                      | 403                                                                                                                                            |                                                                                                                                                            | e/Area Square Footage of L<br>- 068                                                                                                                                                 | ot           |                                                 |
|                                                                                                      | or's Chart, Block                                                                                                                              |                                                                                                                                                            | Applicant * <u>must</u> be owner, Lessee                                                                                                                                            | or Buyer*    | Telephone:                                      |
| Chart#<br>16                                                                                         | Block#                                                                                                                                         | Lot#<br>8                                                                                                                                                  | Name Buschard Deberah A<br>william Jabine II<br>Address 26 mun Jay 57.<br>City, State & Zip Por Mand, J                                                                             | Ţ            | 1774 - 7199                                     |
| Lessee/DB                                                                                            | A (If Applicable)                                                                                                                              |                                                                                                                                                            | Owner (if different from Applican                                                                                                                                                   |              | ost Of                                          |
|                                                                                                      |                                                                                                                                                |                                                                                                                                                            | Name                                                                                                                                                                                |              | ′ork: \$ <u>29,000</u>                          |
|                                                                                                      |                                                                                                                                                |                                                                                                                                                            | Address                                                                                                                                                                             | С            | of O Fee: \$                                    |
|                                                                                                      |                                                                                                                                                |                                                                                                                                                            | City, State & Zip                                                                                                                                                                   | То           | otal Fee: \$                                    |
| Proposed S                                                                                           | pecific use                                                                                                                                    | ous use?                                                                                                                                                   |                                                                                                                                                                                     |              |                                                 |
| Is property<br>Project desc                                                                          | pecific use:<br>part of a subdivis<br>cription: Ref<br>Sheet                                                                                   | ion?<br>Pain 01 <sup>26</sup><br>Trock                                                                                                                     | id wood If yes, please name<br>garage, Floury + wa<br>With fill 4                                                                                                                   |              | ire insulated                                   |
| Is property<br>Project desc                                                                          | pecific use:<br>part of a subdivis<br>cription: Ref<br>Sheet                                                                                   | ion?<br>Pain 01 <sup>26</sup><br>Trock                                                                                                                     | gavage Floory + wa                                                                                                                                                                  |              | ire insulated                                   |
| Is property<br>Project desc<br>Contractor'<br>Address:                                               | pecific use:<br>part of a subdivis<br>cription: Ref<br>Sheet<br>s name:Grs<br>50 Wa                                                            | ion?<br>Pain 012 <sup>6</sup><br>Frock.<br>ay's Gen<br>Hers Edg                                                                                            | garage Flour + wa<br>With fill f<br>eral Contracting Inc                                                                                                                            | slab<br>     |                                                 |
| Is property<br>Project desc<br>Contractor's<br>Address:<br>City, State &                             | pecific use:<br>part of a subdivis<br>cription: Ref<br>Sheep<br>s name:<br>50 War<br>& Zip Hor                                                 | ion?<br>Pain 012 <sup>0</sup><br>Frock.<br>ay's Gen<br>Hers Ecly<br>His, Me                                                                                | Jo Wood If yes, please name<br>garage, Floury + wa<br>with fill f<br>eral Contracting Inc<br>c<br>64042                                                                             | Skub<br><br> | ohone: <u>72?-5001</u>                          |
| Is property<br>Project desc<br>Contractor's<br>Address:<br>City, State &                             | pecific use:<br>part of a subdivis<br>cription: Ref<br>Sheep<br>s name:<br>50 War<br>& Zip Hor                                                 | ion?<br>Pain 012 <sup>0</sup><br>Frock.<br>ay's Gen<br>Hers Ecly<br>His, Me                                                                                | garage Flour + wa<br>With fill f<br>eral Contracting Inc                                                                                                                            | Skub<br><br> | ohone: <u>72?-5001</u>                          |
| Is property<br>Project desc<br>Contractor's<br>Address:<br>City, State &<br>Who should               | pecific use:<br>part of a subdivis<br>cription: Ref<br>Sheet<br>s name:<br>50<br>& Zip<br>d we contact when                                    | ion?<br>Pain 012<br>Frock.<br>Sy's Gen<br>Kers Edg<br>11.5, Me                                                                                             | Jo Wood If yes, please name<br>garage, Floury + wa<br>with fill f<br>eral Contracting Inc<br>c<br>64042                                                                             | Skub<br><br> | ohone: <u>72?-5001</u>                          |
| Is property<br>Project desc<br>Contractor!<br>Address:<br>City, State &<br>Who should<br>Mailing add | pecific use:<br>part of a subdivis<br>cription: Ref<br>Sheed<br>s name:<br>s name:<br>Sc Zip/<br>d we contact when<br>ress:<br>ubmit all of th | ion?<br>Pain 01 <sup>26</sup><br>Frock.<br><del>y's Gen</del><br><del>y'ers Ecly</del><br><del>//.s, me</del><br>n the permit is :<br><b>e information</b> | Jo Wood If yes, please name<br>garage, Floury + wa<br>with fill f<br>eral Contracting Inc<br>c<br>c<br>c<br>c<br>c<br>c<br>c<br>c<br>c<br>c<br>c<br>c<br>c<br>c<br>c<br>c<br>c<br>c | Skib<br>     | phone: <u>72?-5001</u><br>hone: <u>831-1888</u> |