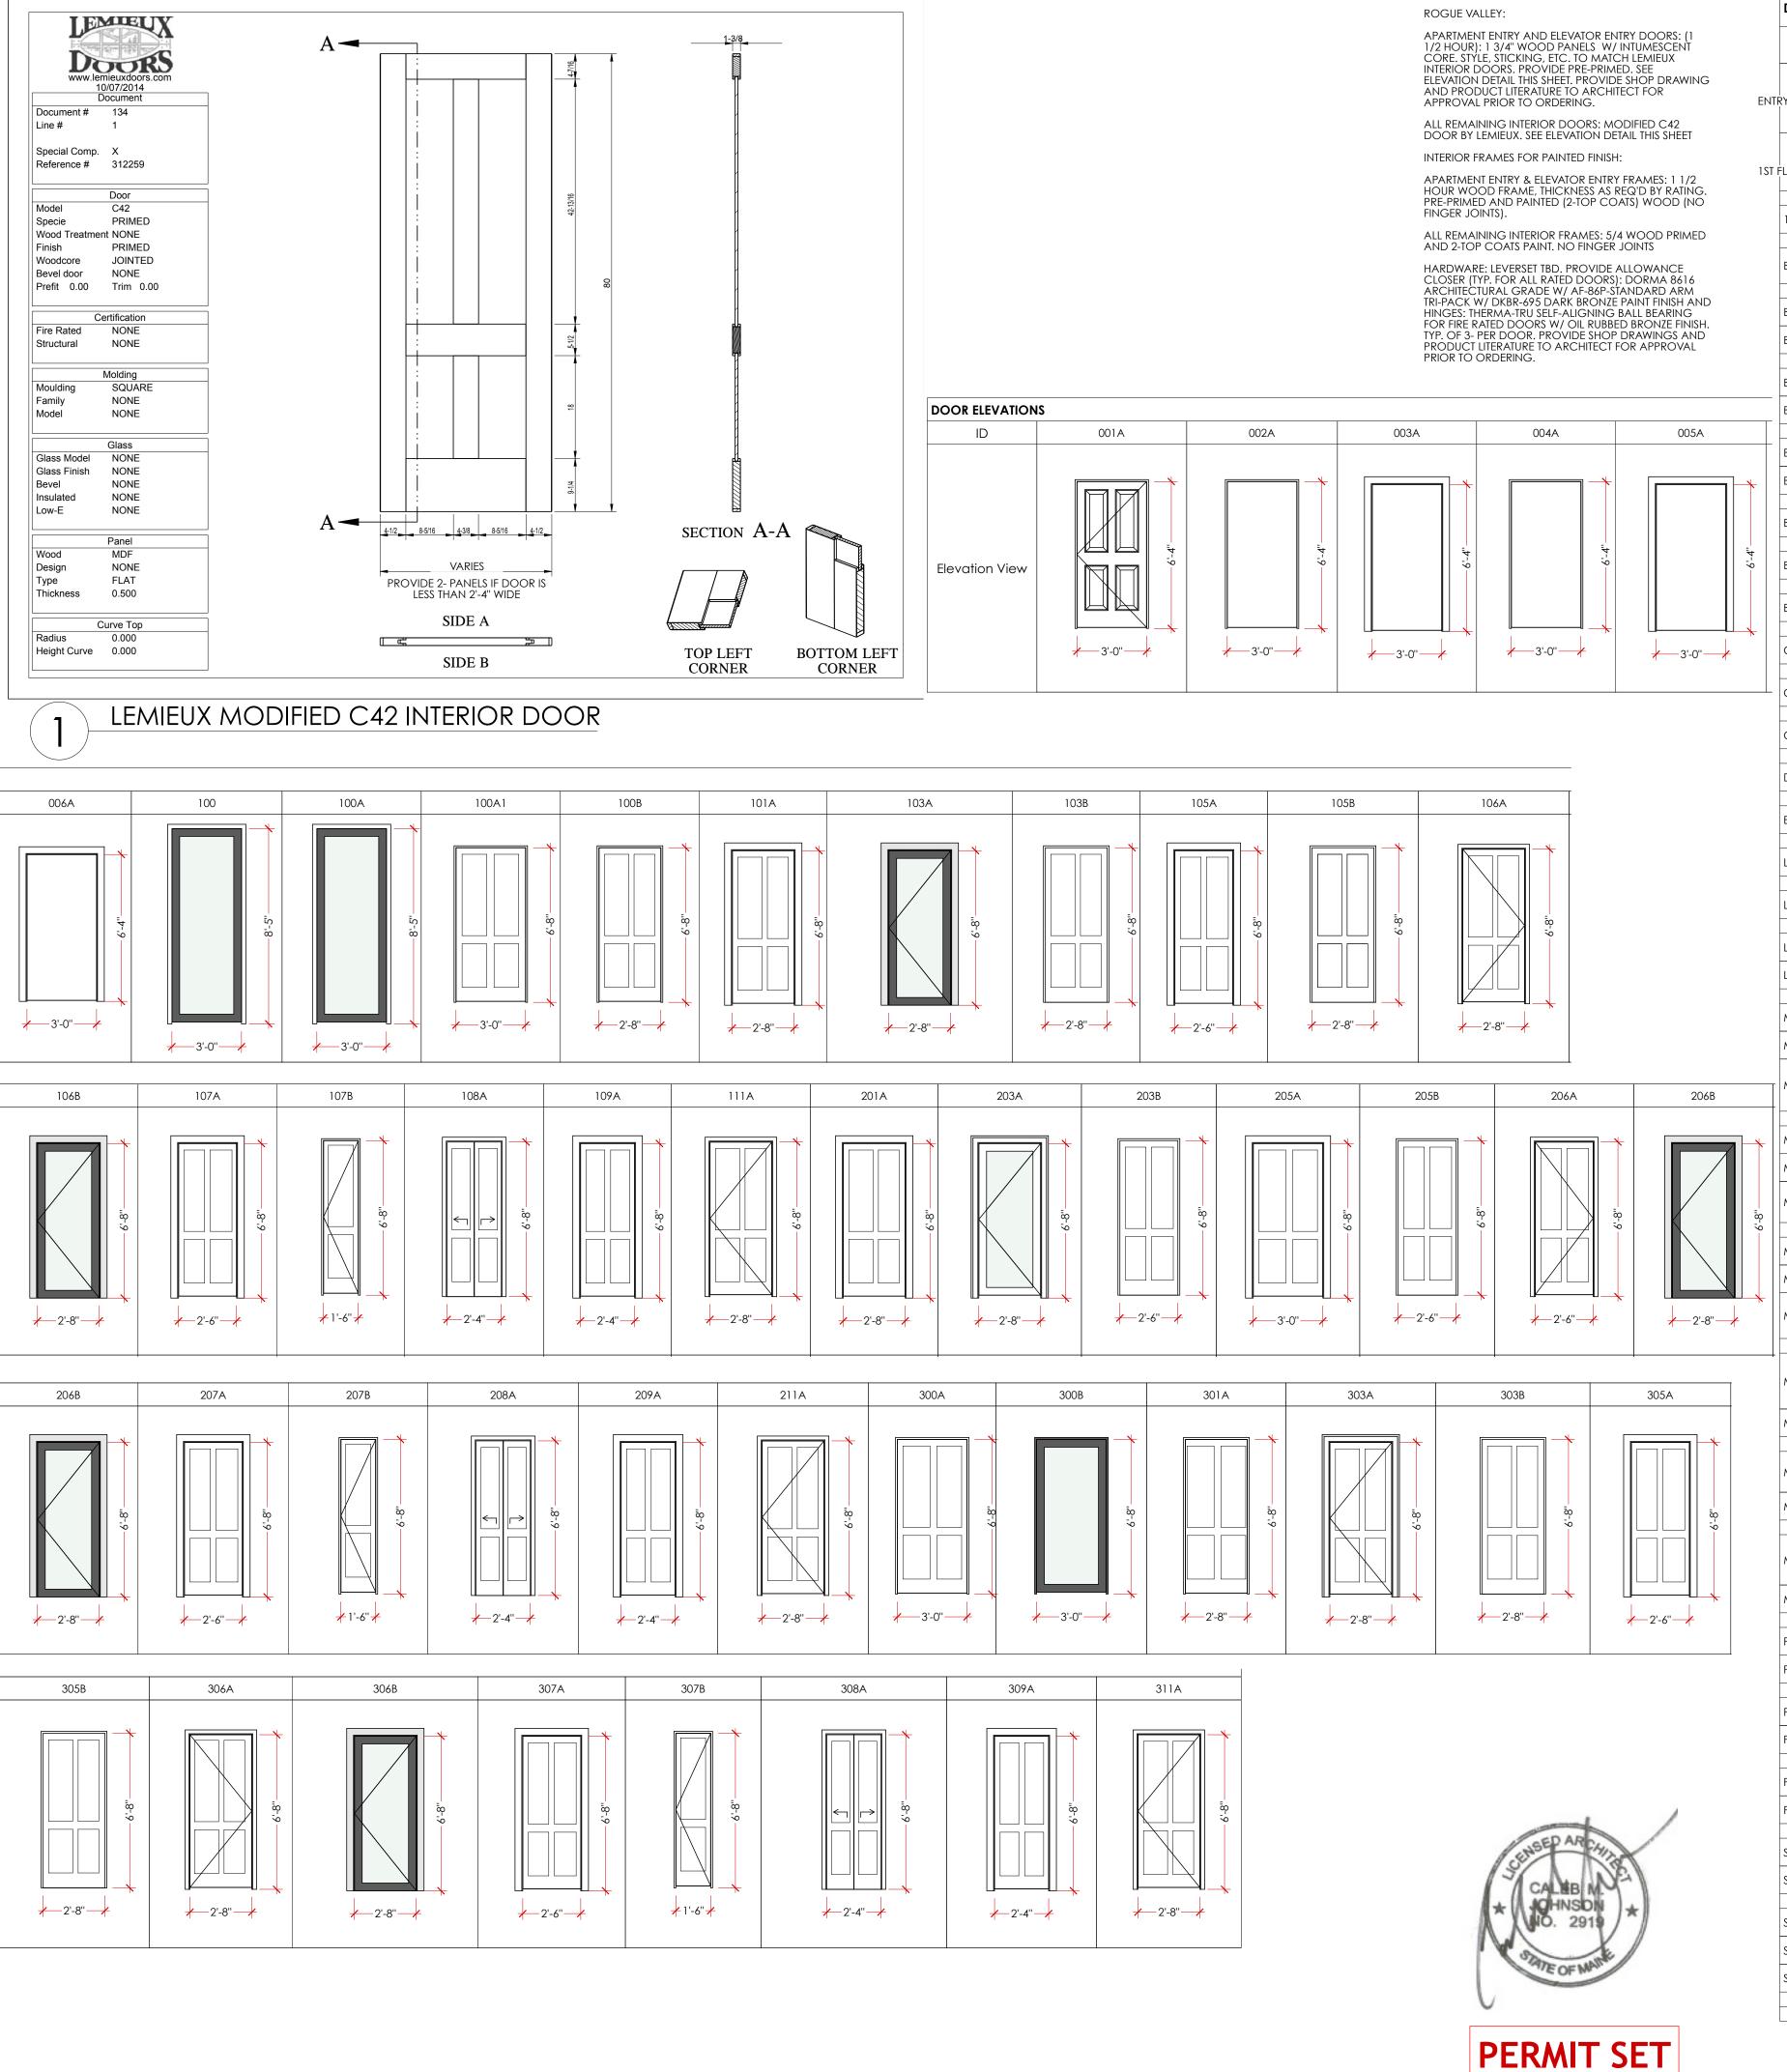

 $\sim$ 

INTERIOR DOORS AND FRAMES FOR PAINTED FINISH:

| Zone Name      | E<br>Location | ID           | Nom. Size                      | Material                        | Manufacturer                                                          | Door Finish                                | Glazing                            | Hdw Set                   | Hdw Finish                               | Notes                                                                                                                                                                | ILDERS                                                                                                                                                                                                                                                                                                                                                                                                                                                                                                                                                                                                                                                                                                                                                                                                                                                                                                                                                                                                                                                                                                                                                                                                                                                                                                                                                                                                                                                                                                                                                                                                                                                                                                                                                                                                                                                                                                                                                                                                                                                                                                        |
|----------------|---------------|--------------|--------------------------------|---------------------------------|-----------------------------------------------------------------------|--------------------------------------------|------------------------------------|---------------------------|------------------------------------------|----------------------------------------------------------------------------------------------------------------------------------------------------------------------|---------------------------------------------------------------------------------------------------------------------------------------------------------------------------------------------------------------------------------------------------------------------------------------------------------------------------------------------------------------------------------------------------------------------------------------------------------------------------------------------------------------------------------------------------------------------------------------------------------------------------------------------------------------------------------------------------------------------------------------------------------------------------------------------------------------------------------------------------------------------------------------------------------------------------------------------------------------------------------------------------------------------------------------------------------------------------------------------------------------------------------------------------------------------------------------------------------------------------------------------------------------------------------------------------------------------------------------------------------------------------------------------------------------------------------------------------------------------------------------------------------------------------------------------------------------------------------------------------------------------------------------------------------------------------------------------------------------------------------------------------------------------------------------------------------------------------------------------------------------------------------------------------------------------------------------------------------------------------------------------------------------------------------------------------------------------------------------------------------------|
| HALL           | GROUND FLOOR  | 100          | 3'-0"x8'-5"                    | Aluminum                        | TGP for Frame and Door Stiles and Rails.                              | Pre-finished Black                         | 1" Insul. Argon<br>Filled tempered | TBD. Provide<br>Allowance | TBD, Include in<br>Hardware              | Provide 1-hour frame to Match Front Units. Provide<br>narrow stile and rail ALuminum Door w/ insul. glass by<br>others. Provide Keyed Lock w/ Thumb Turn- keyed Dead |                                                                                                                                                                                                                                                                                                                                                                                                                                                                                                                                                                                                                                                                                                                                                                                                                                                                                                                                                                                                                                                                                                                                                                                                                                                                                                                                                                                                                                                                                                                                                                                                                                                                                                                                                                                                                                                                                                                                                                                                                                                                                                               |
|                | GROUND FLOOR  | 100A         | 3'-0''x8'-5''                  | Aluminum                        | Insul. Glass by others<br>TGP for Frame and<br>Door Stiles and Rails. | Pre-finished Black                         | 1" Insul. Argon                    | TBD. Provide              | allowance<br>TBD, Include in<br>Hardware | bolt and closer<br>Provide 1-hour frame to Match Front Units. Provide<br>narrow stile and rail ALuminum Door w/ insul. glass by                                      | ШВ                                                                                                                                                                                                                                                                                                                                                                                                                                                                                                                                                                                                                                                                                                                                                                                                                                                                                                                                                                                                                                                                                                                                                                                                                                                                                                                                                                                                                                                                                                                                                                                                                                                                                                                                                                                                                                                                                                                                                                                                                                                                                                            |
|                |               |              |                                |                                 | Insul. Glass by others                                                | PRE-PRIMED W/ 2-TOP                        | Filled tempered                    | Allowance<br>TBD. Provide | allowance   TBD. Provide                 | others. Provide Keyed Lock w/ Thumb Turn- keyed Dead<br>bolt and closer<br>PROVIDE 1 1/2 HOUR DOOR AND FRAME W/ CLOSER. SE                                           | A C                                                                                                                                                                                                                                                                                                                                                                                                                                                                                                                                                                                                                                                                                                                                                                                                                                                                                                                                                                                                                                                                                                                                                                                                                                                                                                                                                                                                                                                                                                                                                                                                                                                                                                                                                                                                                                                                                                                                                                                                                                                                                                           |
| ST FLR. ENTRY  | GROUND FLOOR  | 100A1        | 3'-0''x6'-8''                  | WOOD                            | ROGUE VALLEY                                                          | COATS IN FIELD                             | NO                                 | Allowance                 | Allowance<br>TBD, Include in             | DOOR NOTES ON THIS SHEET                                                                                                                                             |                                                                                                                                                                                                                                                                                                                                                                                                                                                                                                                                                                                                                                                                                                                                                                                                                                                                                                                                                                                                                                                                                                                                                                                                                                                                                                                                                                                                                                                                                                                                                                                                                                                                                                                                                                                                                                                                                                                                                                                                                                                                                                               |
| ASEMENT        | BASEMENT      | 001A         | 3'-0''x6'-4''                  | Insulated 4- panel<br>composite | Therma True- SMOOTH<br>STAR                                           | PAINTED                                    | NO                                 | TBD. Provide<br>Allowance | Hardware                                 | Provide Custom Height Door and Frame, 4-<br>sidedWheatherstripping and Alum. Sill                                                                                    |                                                                                                                                                                                                                                                                                                                                                                                                                                                                                                                                                                                                                                                                                                                                                                                                                                                                                                                                                                                                                                                                                                                                                                                                                                                                                                                                                                                                                                                                                                                                                                                                                                                                                                                                                                                                                                                                                                                                                                                                                                                                                                               |
| ATH 2          | GROUND FLOOR  | 107A         | 2'-6"x6'-8"                    | WOOD/ MDF                       | LEMIEUX                                                               | PRE-PRIMED W/ 2-TOP<br>COATS PAINT INFIELD | NO                                 | TBD. Provide<br>Allowance | TBD. Provide<br>Allowance                | SEE DOOR NOTES AND INTERIOR DOOR DETAIL ELEVATIO<br>THIS SHEET. TYP. DOOR U.N.O.                                                                                     |                                                                                                                                                                                                                                                                                                                                                                                                                                                                                                                                                                                                                                                                                                                                                                                                                                                                                                                                                                                                                                                                                                                                                                                                                                                                                                                                                                                                                                                                                                                                                                                                                                                                                                                                                                                                                                                                                                                                                                                                                                                                                                               |
| ATH 2          | GROUND FLOOR  | 107B         | 1'-6''x6'-8''                  |                                 |                                                                       |                                            |                                    |                           |                                          |                                                                                                                                                                      | MANAGER:                                                                                                                                                                                                                                                                                                                                                                                                                                                                                                                                                                                                                                                                                                                                                                                                                                                                                                                                                                                                                                                                                                                                                                                                                                                                                                                                                                                                                                                                                                                                                                                                                                                                                                                                                                                                                                                                                                                                                                                                                                                                                                      |
| ATH 2          | SECOND FLOOR  | 207A         | 2'-6"x6'-8"                    |                                 |                                                                       |                                            |                                    |                           |                                          |                                                                                                                                                                      | Q                                                                                                                                                                                                                                                                                                                                                                                                                                                                                                                                                                                                                                                                                                                                                                                                                                                                                                                                                                                                                                                                                                                                                                                                                                                                                                                                                                                                                                                                                                                                                                                                                                                                                                                                                                                                                                                                                                                                                                                                                                                                                                             |
| ATH 2          | SECOND FLOOR  | 207B         | 1'-6"x6'-8"                    |                                 |                                                                       |                                            |                                    |                           |                                          |                                                                                                                                                                      | STUC PRO                                                                                                                                                                                                                                                                                                                                                                                                                                                                                                                                                                                                                                                                                                                                                                                                                                                                                                                                                                                                                                                                                                                                                                                                                                                                                                                                                                                                                                                                                                                                                                                                                                                                                                                                                                                                                                                                                                                                                                                                                                                                                                      |
| ATH 2<br>ATH 2 | THIRD FLOOR   | 307A<br>307B | 2'-6"x6'-8"<br>1'-6"x6'-8"     |                                 |                                                                       |                                            |                                    |                           |                                          |                                                                                                                                                                      | _                                                                                                                                                                                                                                                                                                                                                                                                                                                                                                                                                                                                                                                                                                                                                                                                                                                                                                                                                                                                                                                                                                                                                                                                                                                                                                                                                                                                                                                                                                                                                                                                                                                                                                                                                                                                                                                                                                                                                                                                                                                                                                             |
|                |               |              |                                |                                 |                                                                       |                                            |                                    |                           |                                          |                                                                                                                                                                      |                                                                                                                                                                                                                                                                                                                                                                                                                                                                                                                                                                                                                                                                                                                                                                                                                                                                                                                                                                                                                                                                                                                                                                                                                                                                                                                                                                                                                                                                                                                                                                                                                                                                                                                                                                                                                                                                                                                                                                                                                                                                                                               |
| Ð              | GROUND FLOOR  | 111A         | 2'-8''x6'-8''                  |                                 |                                                                       |                                            |                                    |                           |                                          |                                                                                                                                                                      |                                                                                                                                                                                                                                                                                                                                                                                                                                                                                                                                                                                                                                                                                                                                                                                                                                                                                                                                                                                                                                                                                                                                                                                                                                                                                                                                                                                                                                                                                                                                                                                                                                                                                                                                                                                                                                                                                                                                                                                                                                                                                                               |
| ED             | SECOND FLOOR  | 211A         | 2'-8"x6'-8"                    |                                 |                                                                       |                                            |                                    |                           |                                          |                                                                                                                                                                      |                                                                                                                                                                                                                                                                                                                                                                                                                                                                                                                                                                                                                                                                                                                                                                                                                                                                                                                                                                                                                                                                                                                                                                                                                                                                                                                                                                                                                                                                                                                                                                                                                                                                                                                                                                                                                                                                                                                                                                                                                                                                                                               |
| ED             | THIRD FLOOR   | 311A         | 2'-8"x6'-8"                    |                                 |                                                                       |                                            |                                    |                           |                                          |                                                                                                                                                                      |                                                                                                                                                                                                                                                                                                                                                                                                                                                                                                                                                                                                                                                                                                                                                                                                                                                                                                                                                                                                                                                                                                                                                                                                                                                                                                                                                                                                                                                                                                                                                                                                                                                                                                                                                                                                                                                                                                                                                                                                                                                                                                               |
| LOS.           | GROUND FLOOR  | 105B         | 2'-8"x6'-8"                    |                                 |                                                                       |                                            |                                    |                           |                                          |                                                                                                                                                                      |                                                                                                                                                                                                                                                                                                                                                                                                                                                                                                                                                                                                                                                                                                                                                                                                                                                                                                                                                                                                                                                                                                                                                                                                                                                                                                                                                                                                                                                                                                                                                                                                                                                                                                                                                                                                                                                                                                                                                                                                                                                                                                               |
| LOS.           | SECOND FLOOR  | 205B         | 2'-6"x6'-8"                    |                                 |                                                                       |                                            |                                    |                           |                                          |                                                                                                                                                                      | JESCRIPT                                                                                                                                                                                                                                                                                                                                                                                                                                                                                                                                                                                                                                                                                                                                                                                                                                                                                                                                                                                                                                                                                                                                                                                                                                                                                                                                                                                                                                                                                                                                                                                                                                                                                                                                                                                                                                                                                                                                                                                                                                                                                                      |
| LOS.           | THIRD FLOOR   | 305B         | 2'-8"x6'-8"                    |                                 |                                                                       |                                            |                                    |                           |                                          |                                                                                                                                                                      | CHANGES<br>DES                                                                                                                                                                                                                                                                                                                                                                                                                                                                                                                                                                                                                                                                                                                                                                                                                                                                                                                                                                                                                                                                                                                                                                                                                                                                                                                                                                                                                                                                                                                                                                                                                                                                                                                                                                                                                                                                                                                                                                                                                                                                                                |
|                |               |              |                                |                                 |                                                                       |                                            |                                    |                           |                                          |                                                                                                                                                                      |                                                                                                                                                                                                                                                                                                                                                                                                                                                                                                                                                                                                                                                                                                                                                                                                                                                                                                                                                                                                                                                                                                                                                                                                                                                                                                                                                                                                                                                                                                                                                                                                                                                                                                                                                                                                                                                                                                                                                                                                                                                                                                               |
| ECK            | ROOF          | 300B         | 3'-0''x6'-8''                  |                                 |                                                                       |                                            |                                    |                           |                                          |                                                                                                                                                                      |                                                                                                                                                                                                                                                                                                                                                                                                                                                                                                                                                                                                                                                                                                                                                                                                                                                                                                                                                                                                                                                                                                                                                                                                                                                                                                                                                                                                                                                                                                                                                                                                                                                                                                                                                                                                                                                                                                                                                                                                                                                                                                               |
| NTRY HALL      | GROUND FLOOR  | 100B         | 2'-8"x6'-8"                    | ₩                               | <b>•</b>                                                              | <b>•</b>                                   | •                                  | •                         | ¥                                        | ¥                                                                                                                                                                    | CH-XX                                                                                                                                                                                                                                                                                                                                                                                                                                                                                                                                                                                                                                                                                                                                                                                                                                                                                                                                                                                                                                                                                                                                                                                                                                                                                                                                                                                                                                                                                                                                                                                                                                                                                                                                                                                                                                                                                                                                                                                                                                                                                                         |
| VING ROOM      | GROUND FLOOR  | 101A         | 2'-8"x6'-8"                    | WOOD                            | ROGUE VALLEY                                                          | PRE-PRIMED W/ 2-TOP<br>COATS IN FIELD      | NO                                 | TBD. Provide<br>Allowance | TBD. Provide<br>Allowance                | PROVIDE 1 1/2 HOUR DOOR AND FRAME W/ CLOSER. SE<br>DOOR NOTES ON THIS SHEET                                                                                          |                                                                                                                                                                                                                                                                                                                                                                                                                                                                                                                                                                                                                                                                                                                                                                                                                                                                                                                                                                                                                                                                                                                                                                                                                                                                                                                                                                                                                                                                                                                                                                                                                                                                                                                                                                                                                                                                                                                                                                                                                                                                                                               |
| VING ROOM      | SECOND FLOOR  | 201A         | 2'-8"x6'-8"                    | WOOD                            | ROGUE VALLEY                                                          | PRE-PRIMED W/ 2-TOP<br>COATS IN FIELD      | NO                                 | TBD. Provide<br>Allowance | TBD. Provide<br>Allowance                | PROVIDE 1 1/2 HOUR DOOR AND FRAME W/ CLOSER. SE<br>DOOR NOTES ON THIS SHEET                                                                                          | DESCRIPTION                                                                                                                                                                                                                                                                                                                                                                                                                                                                                                                                                                                                                                                                                                                                                                                                                                                                                                                                                                                                                                                                                                                                                                                                                                                                                                                                                                                                                                                                                                                                                                                                                                                                                                                                                                                                                                                                                                                                                                                                                                                                                                   |
| VING ROOM      | THIRD FLOOR   | 300A         | 3'-0''x6'-8''                  | WOOD                            | ROGUE VALLEY                                                          | PRE-PRIMED W/ 2-TOP<br>COATS IN FIELD      | NO                                 | TBD. Provide<br>Allowance | TBD. Provide<br>Allowance                | PROVIDE 1 1/2 HOUR DOOR AND FRAME W/ CLOSER. SE<br>DOOR NOTES ON THIS SHEET                                                                                          | E                                                                                                                                                                                                                                                                                                                                                                                                                                                                                                                                                                                                                                                                                                                                                                                                                                                                                                                                                                                                                                                                                                                                                                                                                                                                                                                                                                                                                                                                                                                                                                                                                                                                                                                                                                                                                                                                                                                                                                                                                                                                                                             |
| VING ROOM      | THIRD FLOOR   | 301A         | 2'-8''x6'-8''                  | WOOD                            | ROGUE VALLEY                                                          | PRE-PRIMED W/ 2-TOP<br>COATS IN FIELD      | NO                                 | TBD. Provide<br>Allowance | TBD. Provide<br>Allowance                | PROVIDE 1 1/2 HOUR DOOR AND FRAME W/ CLOSER. SE<br>DOOR NOTES ON THIS SHEET                                                                                          | E UN                                                                                                                                                                                                                                                                                                                                                                                                                                                                                                                                                                                                                                                                                                                                                                                                                                                                                                                                                                                                                                                                                                                                                                                                                                                                                                                                                                                                                                                                                                                                                                                                                                                                                                                                                                                                                                                                                                                                                                                                                                                                                                          |
| ASTER BED      | GROUND FLOOR  | 105A         | 2'-6"x6'-8"                    | WOOD/ MDF                       | LEMIEUX                                                               | PRE-PRIMED W/ 2-TOP<br>COATS PAINT INFIELD | NO                                 | TBD. Provide<br>Allowance | TBD. Provide<br>Allowance                | SEE DOOR NOTES AND INTERIOR DOOR DETAIL ELEVATIO<br>THIS SHEET. TYP. TYP. DOOR U.N.O.                                                                                | DATE<br>GINEER                                                                                                                                                                                                                                                                                                                                                                                                                                                                                                                                                                                                                                                                                                                                                                                                                                                                                                                                                                                                                                                                                                                                                                                                                                                                                                                                                                                                                                                                                                                                                                                                                                                                                                                                                                                                                                                                                                                                                                                                                                                                                                |
| ASTER BED      | GROUND FLOOR  | 106A         | 2'-8''x6'-8''                  |                                 |                                                                       |                                            |                                    |                           |                                          |                                                                                                                                                                      | The second se |
| ASTER BED      | GROUND FLOOR  | 106B         | 2'-8''x6'-8''                  | WOOD-ULTREX                     | MARVIN                                                                | ULTREX EXTERIOR/<br>WOOD INTERIOR          | YES                                | TBD. Provide<br>Allowance | TBD. Provide<br>Allowance                | GLASS SHALL BE L2 INSUL. LOW-E ARGON FILLED. HRDWF<br>SHALL BE SATIN NICKEL FINISH. EXT. DR. HRDWR SHALL BE<br>NORTHFIELD COLLECTION.                                | SUI<br>IS:<br>DNSULTI<br>ME 04                                                                                                                                                                                                                                                                                                                                                                                                                                                                                                                                                                                                                                                                                                                                                                                                                                                                                                                                                                                                                                                                                                                                                                                                                                                                                                                                                                                                                                                                                                                                                                                                                                                                                                                                                                                                                                                                                                                                                                                                                                                                                |
| ASTER BED      | SECOND FLOOR  | 205A         | 3'-0''x6'-8''                  |                                 |                                                                       |                                            |                                    |                           |                                          |                                                                                                                                                                      | VEER:                                                                                                                                                                                                                                                                                                                                                                                                                                                                                                                                                                                                                                                                                                                                                                                                                                                                                                                                                                                                                                                                                                                                                                                                                                                                                                                                                                                                                                                                                                                                                                                                                                                                                                                                                                                                                                                                                                                                                                                                                                                                                                         |
| ASTER BED      | SECOND FLOOR  | 206A         | 2'-6"x6'-8"                    |                                 |                                                                       |                                            |                                    |                           |                                          |                                                                                                                                                                      | CONSULTANTS:<br>#STRUCTURAL ENGINEER:<br>#STRUCTURAL INTEGRITY C<br>#77 OAK STREET, PORTLAN<br>#AARON JONES                                                                                                                                                                                                                                                                                                                                                                                                                                                                                                                                                                                                                                                                                                                                                                                                                                                                                                                                                                                                                                                                                                                                                                                                                                                                                                                                                                                                                                                                                                                                                                                                                                                                                                                                                                                                                                                                                                                                                                                                   |
| ASTER BED      | SECOND FLOOR  | 206B         | 2'-8''x6'-8''                  | WOOD-ULTREX                     | MARVIN                                                                | ULTREX EXTERIOR/<br>WOOD INTERIOR          | YES                                | TBD. Provide<br>Allowance | TBD. Provide<br>Allowance                | GLASS SHALL BE L2 INSUL. LOW-E ARGON FILLED. HRDWF<br>SHALL BE SATIN NICKEL FINISH. EXT. DR. HRDWR SHALL BE<br>NORTHFIELD COLLECTION.                                | CTURA<br>CTURA<br>AK STRI                                                                                                                                                                                                                                                                                                                                                                                                                                                                                                                                                                                                                                                                                                                                                                                                                                                                                                                                                                                                                                                                                                                                                                                                                                                                                                                                                                                                                                                                                                                                                                                                                                                                                                                                                                                                                                                                                                                                                                                                                                                                                     |
| ASTER BED      | THIRD FLOOR   | 305A         | 2'-6"x6'-8"                    |                                 |                                                                       |                                            |                                    |                           |                                          |                                                                                                                                                                      | CONS<br>#STRU<br>#STRU<br>#77 C<br>#AAR                                                                                                                                                                                                                                                                                                                                                                                                                                                                                                                                                                                                                                                                                                                                                                                                                                                                                                                                                                                                                                                                                                                                                                                                                                                                                                                                                                                                                                                                                                                                                                                                                                                                                                                                                                                                                                                                                                                                                                                                                                                                       |
| ASTER BED      | THIRD FLOOR   | 306A         | 2'-8"x6'-8"                    |                                 |                                                                       |                                            |                                    |                           |                                          |                                                                                                                                                                      |                                                                                                                                                                                                                                                                                                                                                                                                                                                                                                                                                                                                                                                                                                                                                                                                                                                                                                                                                                                                                                                                                                                                                                                                                                                                                                                                                                                                                                                                                                                                                                                                                                                                                                                                                                                                                                                                                                                                                                                                                                                                                                               |
| ASTER BED      | THIRD FLOOR   | 306B         | 2'-8"x6'-8"                    | WOOD-ULTREX                     | MARVIN                                                                | ULTREX EXTERIOR/<br>WOOD INTERIOR          | YES                                | TBD. Provide<br>Allowance | TBD. Provide<br>Allowance                | GLASS SHALL BE L2 INSUL. LOW-E ARGON FILLED. HRDWF<br>SHALL BE SATIN NICKEL FINISH. EXT. DR. HRDWR SHALL BE<br>NORTHFIELD COLLECTION.                                | SON:<br>SUE:<br>SUE:                                                                                                                                                                                                                                                                                                                                                                                                                                                                                                                                                                                                                                                                                                                                                                                                                                                                                                                                                                                                                                                                                                                                                                                                                                                                                                                                                                                                                                                                                                                                                                                                                                                                                                                                                                                                                                                                                                                                                                                                                                                                                          |
|                |               |              |                                |                                 |                                                                       |                                            |                                    |                           |                                          |                                                                                                                                                                      | DRAFTSPERSON:<br>Michael Chestnutt<br>DATE OF ISSUE:<br>5/23/17                                                                                                                                                                                                                                                                                                                                                                                                                                                                                                                                                                                                                                                                                                                                                                                                                                                                                                                                                                                                                                                                                                                                                                                                                                                                                                                                                                                                                                                                                                                                                                                                                                                                                                                                                                                                                                                                                                                                                                                                                                               |
| NUDROOM        | GROUND FLOOR  | 103A         | 2'-8"x6'-8"                    | WOOD-ULTREX                     | MARVIN                                                                | ULTREX EXTERIOR/<br>WOOD INTERIOR          | YES                                | TBD. Provide<br>Allowance | TBD. Provide<br>Allowance                | GLASS SHALL BE L2 INSUL. LOW-E ARGON FILLED. HRDWF<br>SHALL BE SATIN NICKEL FINISH. EXT. DR. HRDWR SHALL BE<br>NORTHFIELD COLLECTION.                                | DRA<br>DAT<br>5/23<br>5/23                                                                                                                                                                                                                                                                                                                                                                                                                                                                                                                                                                                                                                                                                                                                                                                                                                                                                                                                                                                                                                                                                                                                                                                                                                                                                                                                                                                                                                                                                                                                                                                                                                                                                                                                                                                                                                                                                                                                                                                                                                                                                    |
| NUDROOM        | GROUND FLOOR  | 103B         | 2'-8''x6'-8''                  |                                 |                                                                       |                                            |                                    |                           |                                          |                                                                                                                                                                      |                                                                                                                                                                                                                                                                                                                                                                                                                                                                                                                                                                                                                                                                                                                                                                                                                                                                                                                                                                                                                                                                                                                                                                                                                                                                                                                                                                                                                                                                                                                                                                                                                                                                                                                                                                                                                                                                                                                                                                                                                                                                                                               |
| IUDROOM        | SECOND FLOOR  | 203A         | 2'-8''x6'-8''                  | WOOD-ULTREX                     | MARVIN                                                                |                                            | YES                                | TBD. Provide              | TBD. Provide                             | GLASS SHALL BE L2 INSUL. LOW-E ARGON FILLED. HRDWF<br>SHALL BE SATIN NICKEL FNISH. EXT. DR. HRDWR SHALL BE                                                           | RE                                                                                                                                                                                                                                                                                                                                                                                                                                                                                                                                                                                                                                                                                                                                                                                                                                                                                                                                                                                                                                                                                                                                                                                                                                                                                                                                                                                                                                                                                                                                                                                                                                                                                                                                                                                                                                                                                                                                                                                                                                                                                                            |
| IUDROOM        | SECOND FLOOR  | 203B         | 2'-6"x6'-8"                    |                                 |                                                                       | WOOD INTERIOR                              |                                    | Allowance                 | Allowance                                | NORTHFIELD COLLECTION.                                                                                                                                               |                                                                                                                                                                                                                                                                                                                                                                                                                                                                                                                                                                                                                                                                                                                                                                                                                                                                                                                                                                                                                                                                                                                                                                                                                                                                                                                                                                                                                                                                                                                                                                                                                                                                                                                                                                                                                                                                                                                                                                                                                                                                                                               |
|                |               |              |                                |                                 |                                                                       |                                            |                                    |                           |                                          | GLASS SHALL BE L2 INSUL. LOW-E ARGON FILLED. HRDWF                                                                                                                   | <b>~</b>                                                                                                                                                                                                                                                                                                                                                                                                                                                                                                                                                                                                                                                                                                                                                                                                                                                                                                                                                                                                                                                                                                                                                                                                                                                                                                                                                                                                                                                                                                                                                                                                                                                                                                                                                                                                                                                                                                                                                                                                                                                                                                      |
| NUDROOM        | THIRD FLOOR   | 303A         | 2'-8"x6'-8"                    | WOOD-ULTREX                     | MARVIN                                                                | ULTREX EXTERIOR/<br>WOOD INTERIOR          | YES                                | TBD. Provide<br>Allowance | TBD. Provide<br>Allowance                | SHALL BE SATIN NICKEL FINISH. EXT. DR. HRDWR SHALL BE<br>NORTHFIELD COLLECTION.                                                                                      |                                                                                                                                                                                                                                                                                                                                                                                                                                                                                                                                                                                                                                                                                                                                                                                                                                                                                                                                                                                                                                                                                                                                                                                                                                                                                                                                                                                                                                                                                                                                                                                                                                                                                                                                                                                                                                                                                                                                                                                                                                                                                                               |
| NUDROOM        | THIRD FLOOR   | 303B         | 2'-8"x6'-8"                    |                                 |                                                                       |                                            |                                    |                           |                                          |                                                                                                                                                                      | Ŋ                                                                                                                                                                                                                                                                                                                                                                                                                                                                                                                                                                                                                                                                                                                                                                                                                                                                                                                                                                                                                                                                                                                                                                                                                                                                                                                                                                                                                                                                                                                                                                                                                                                                                                                                                                                                                                                                                                                                                                                                                                                                                                             |
| WDR. RM.       | GROUND FLOOR  | 108A         | 2'-4"x6'-8"                    |                                 |                                                                       |                                            |                                    |                           |                                          |                                                                                                                                                                      |                                                                                                                                                                                                                                                                                                                                                                                                                                                                                                                                                                                                                                                                                                                                                                                                                                                                                                                                                                                                                                                                                                                                                                                                                                                                                                                                                                                                                                                                                                                                                                                                                                                                                                                                                                                                                                                                                                                                                                                                                                                                                                               |
| VDR. RM.       | GROUND FLOOR  | 109A         | 2'-4"x6'-8"                    |                                 |                                                                       |                                            |                                    |                           |                                          |                                                                                                                                                                      |                                                                                                                                                                                                                                                                                                                                                                                                                                                                                                                                                                                                                                                                                                                                                                                                                                                                                                                                                                                                                                                                                                                                                                                                                                                                                                                                                                                                                                                                                                                                                                                                                                                                                                                                                                                                                                                                                                                                                                                                                                                                                                               |
| VDR. RM.       | SECOND FLOOR  | 208A         | 2'-4"x6'-8"                    |                                 |                                                                       |                                            |                                    |                           |                                          |                                                                                                                                                                      |                                                                                                                                                                                                                                                                                                                                                                                                                                                                                                                                                                                                                                                                                                                                                                                                                                                                                                                                                                                                                                                                                                                                                                                                                                                                                                                                                                                                                                                                                                                                                                                                                                                                                                                                                                                                                                                                                                                                                                                                                                                                                                               |
| VDR. RM.       | SECOND FLOOR  | 209A         | 2'-4"x6'-8"                    |                                 |                                                                       |                                            |                                    |                           |                                          |                                                                                                                                                                      | GRIS                                                                                                                                                                                                                                                                                                                                                                                                                                                                                                                                                                                                                                                                                                                                                                                                                                                                                                                                                                                                                                                                                                                                                                                                                                                                                                                                                                                                                                                                                                                                                                                                                                                                                                                                                                                                                                                                                                                                                                                                                                                                                                          |
| VDR. RM.       |               | 308A         | 2'-4"x6'-8"                    |                                 |                                                                       |                                            |                                    |                           |                                          |                                                                                                                                                                      |                                                                                                                                                                                                                                                                                                                                                                                                                                                                                                                                                                                                                                                                                                                                                                                                                                                                                                                                                                                                                                                                                                                                                                                                                                                                                                                                                                                                                                                                                                                                                                                                                                                                                                                                                                                                                                                                                                                                                                                                                                                                                                               |
| VDR. RM.       |               | 309A         | 2'-4"x6'-8"                    |                                 |                                                                       |                                            |                                    |                           |                                          |                                                                                                                                                                      |                                                                                                                                                                                                                                                                                                                                                                                                                                                                                                                                                                                                                                                                                                                                                                                                                                                                                                                                                                                                                                                                                                                                                                                                                                                                                                                                                                                                                                                                                                                                                                                                                                                                                                                                                                                                                                                                                                                                                                                                                                                                                                               |
| AIR            | BASEMENT      | 002A<br>003A | 3'-0''x6'-4''<br>3'-0''x6'-4'' |                                 |                                                                       |                                            |                                    |                           |                                          |                                                                                                                                                                      | AND                                                                                                                                                                                                                                                                                                                                                                                                                                                                                                                                                                                                                                                                                                                                                                                                                                                                                                                                                                                                                                                                                                                                                                                                                                                                                                                                                                                                                                                                                                                                                                                                                                                                                                                                                                                                                                                                                                                                                                                                                                                                                                           |
|                |               |              |                                |                                 |                                                                       |                                            |                                    |                           |                                          |                                                                                                                                                                      |                                                                                                                                                                                                                                                                                                                                                                                                                                                                                                                                                                                                                                                                                                                                                                                                                                                                                                                                                                                                                                                                                                                                                                                                                                                                                                                                                                                                                                                                                                                                                                                                                                                                                                                                                                                                                                                                                                                                                                                                                                                                                                               |
| ORAGE          | BASEMENT      | 004A<br>005A | 3'-0''x6'-4''<br>3'-0''x6'-4'' |                                 |                                                                       |                                            |                                    |                           |                                          |                                                                                                                                                                      | SCHEDULE                                                                                                                                                                                                                                                                                                                                                                                                                                                                                                                                                                                                                                                                                                                                                                                                                                                                                                                                                                                                                                                                                                                                                                                                                                                                                                                                                                                                                                                                                                                                                                                                                                                                                                                                                                                                                                                                                                                                                                                                                                                                                                      |
| ORAGE          | BASEMENT      | 005A<br>006A | 3'-0''x6'-4''                  |                                 |                                                                       |                                            |                                    |                           |                                          |                                                                                                                                                                      | DOOR SCHE<br>ELEVATIONS                                                                                                                                                                                                                                                                                                                                                                                                                                                                                                                                                                                                                                                                                                                                                                                                                                                                                                                                                                                                                                                                                                                                                                                                                                                                                                                                                                                                                                                                                                                                                                                                                                                                                                                                                                                                                                                                                                                                                                                                                                                                                       |
|                |               |              |                                |                                 |                                                                       |                                            |                                    |                           |                                          |                                                                                                                                                                      |                                                                                                                                                                                                                                                                                                                                                                                                                                                                                                                                                                                                                                                                                                                                                                                                                                                                                                                                                                                                                                                                                                                                                                                                                                                                                                                                                                                                                                                                                                                                                                                                                                                                                                                                                                                                                                                                                                                                                                                                                                                                                                               |